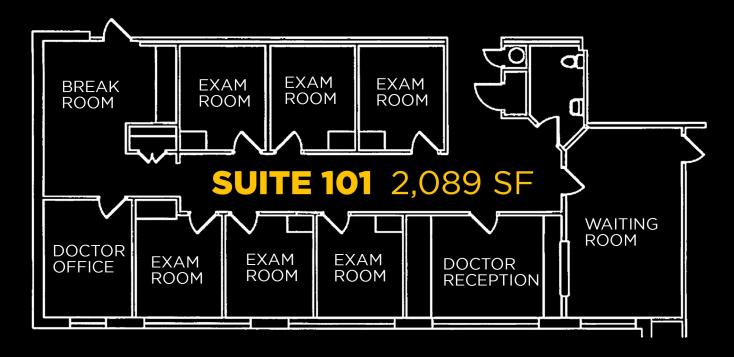

### FLOOR PLANS

#### P R O P E R T Y HIGHLIGHTS

- Well Appointed Medical/ Office Suites in West Grove
- 2,089 SF and 2,814 SF Spaces
- Both Spaces are Turn-Key with Fit-outs as Shown
- Convenient Access to Baltimore Pike, Route 1, and Route 796
- Class A Interior/Exterior Finishes with Professional Landlord
- Across the Street from the New Christiana Care Facility
- Pylon Signage on West Baltimore Pike
- Current Tenant Mix of Medical Users to Create Medical Campus