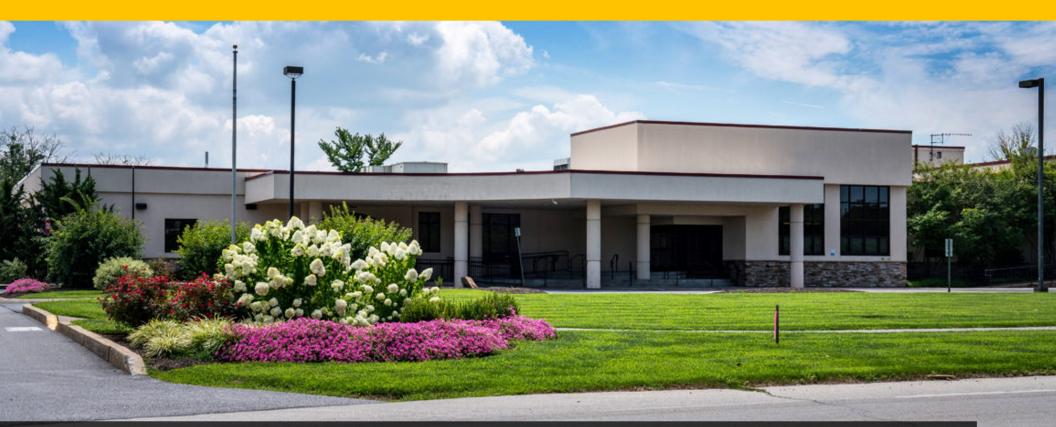

# MEDICAL OFFICE

#### Adjacent to Christiana Care Facility

900 WEST BALTIMORE PIKE | WEST GROVE, PA 19390

#### P R O P E R T Y HIGHLIGHTS

- Well Appointed Medical/ Office Suites in West Grove
- 2,089 SF and 2,814 SF Spaces
- Both Spaces are Turn-Key with Fit-outs as Shown
- Convenient Access to Baltimore Pike, Route 1, and Route 796
- Class A Interior/Exterior Finishes with Professional Landlord
- Across the Street from the New Christiana Care Facility
- Pylon Signage on West Baltimore Pike
- Current Tenant Mix of Medical Users to Create Medical Campus