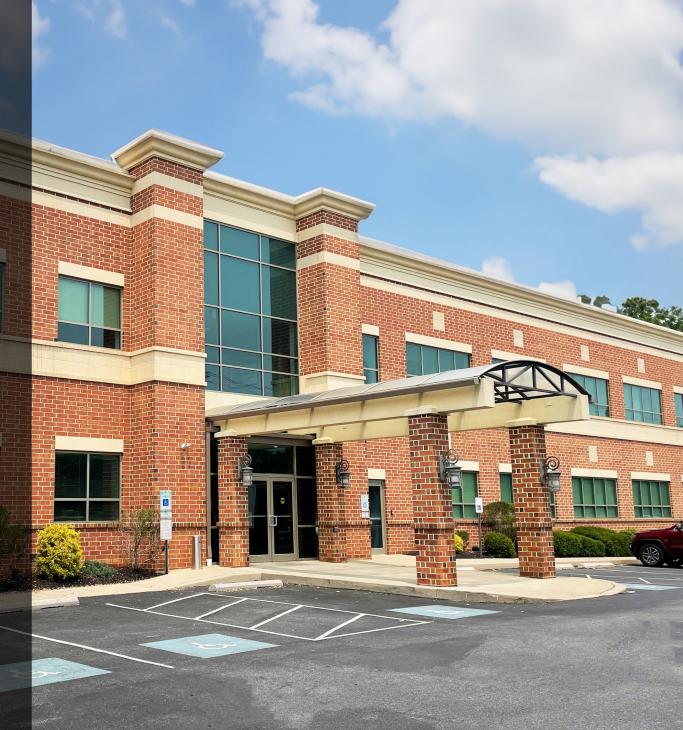

# MEDICAL OFFICE

#### Adjacent to Christiana Care Facility

900 WEST BALTIMORE PIKE | WEST GROVE, PA 19390

#### P R O P E R T Y HIGHLIGHTS

- Well Appointed Medical/ Office Suites in West Grove
- 2,089 SF and 2,814 SF Spaces
- Both Spaces are Turn-Key with Fit-outs as Shown
- Convenient Access to Baltimore Pike, Route 1, and Route 796
- Class A Interior/Exterior Finishes with Professional Landlord
- Across the Street from the New Christiana Care Facility
- Pylon Signage on West Baltimore Pike
- Current Tenant Mix of Medical Users to Create Medical Campus