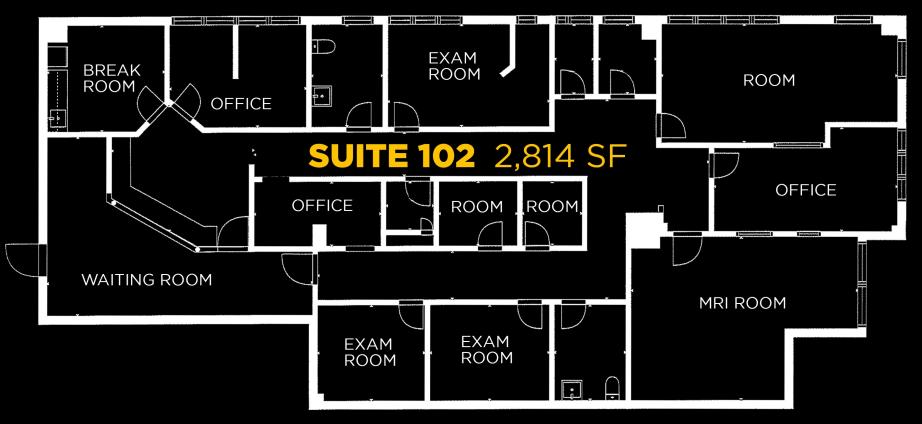

# MEDICAL OFFICE

#### Adjacent to Christiana Care Facility



900 WEST BALTIMORE PIKE | WEST GROVE, PA 19390

#### P R O P E R T Y HIGHLIGHTS

- Well Appointed Medical/ Office Suites in West Grove
- 2,089 SF and 2,814 SF Spaces
- Both Spaces are Turn-Key with Fit-outs as Shown
- Convenient Access to Baltimore Pike, Route 1, and Route 796
- Class A Interior/Exterior Finishes with Professional Landlord
- Across the Street from the New Christiana Care Facility
- Pylon Signage on West Baltimore Pike
- Current Tenant Mix of Medical Users to Create Medical Campus

#### LEASE RATE: \$23/SF Plus Electric/Gas





### FLOOR PLANS





## MEET THE NEIGHBORS

JENNERSVILLE

the

SITE

he New

ristianaCare

1

# WEST GROVE, PA

796

796

CVS
pharmacy®

**Fulton** Bank

GIA

1



#### CHRISTIANACARE WILL OPEN NEIGHBORHOOD HOSPITAL AT ITS WEST GROVE CAMPUS

ChristianaCare has revealed its plans to establish a neighborhood hospital at its West Grove campus, formerly Jennersville Hospital, in southern Chester County, Pennsylvania. The hospital will include 10 emergency department beds and 10 inpatient beds, providing services like emergency care, behavioral health emergency care, and diagnostic capabilities such as ultrasound, CT scans, X-rays, and laboratory services. The facility will treat common emergencies, with access to ChristianaCare's specialist network through virtual consultations. The project aims to address the c