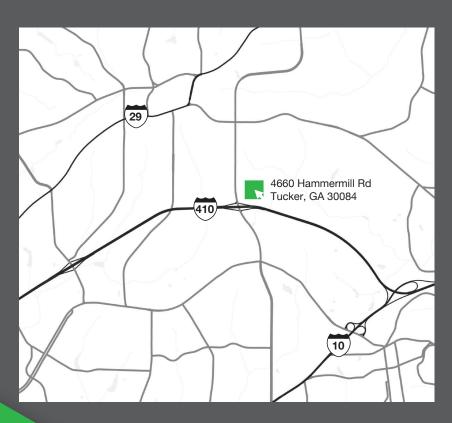

## KEY DISTANCE

Extrerior Dock Doors: 13
Standard Parking Spaces: 20

**8.4 mi**Hartsfield-Jackson Atlanta Int. Airport

**5.7 mi** UPS Store

20.1 mi United States Postal Service (USPS)