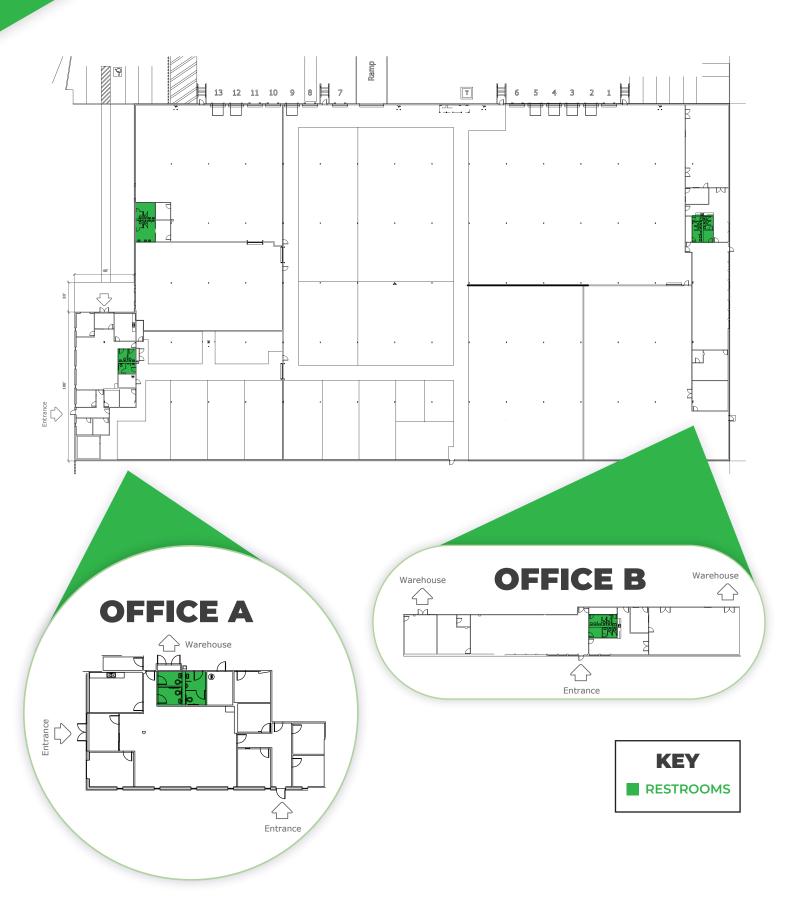

### **BUILDING SPECS:**

Building size: 100,800 SF

Warehouse available: 300-50,000 SF Private office available: 200-10,000 SF

Floor: Reinforced Concrete Column spacing: 40' x 25'

Clear height: 18'
Drive-In Bays: 1
Levelers: 4

Extrerior Dock Doors: 13
Standard Parking Spaces: 20

**8.4 mi**Hartsfield-Jackson Atlanta Int. Airport

**5.7 mi** UPS Store

20.1 mi United States Postal Service (USPS)