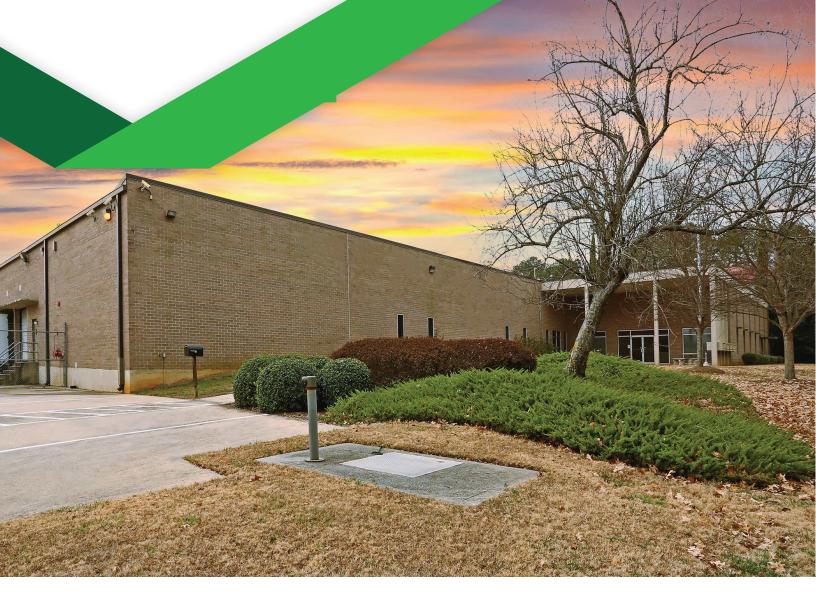

### **BUILDING SPECS:**

Building size: 100,800 SF

Warehouse available: 300-50,000 SF Private office available: 200-10,000 SF

Floor: Reinforced Concrete Column spacing: 40' x 25'

Clear height: 18'
Drive-In Bays: 1
Levelers: 4

Extrerior Dock Doors: 13
Standard Parking Spaces: 20

**8.4 mi**Hartsfield-Jackson Atlanta Int. Airport

**5.7 mi** UPS Store

20.1 mi United States Postal Service (USPS)