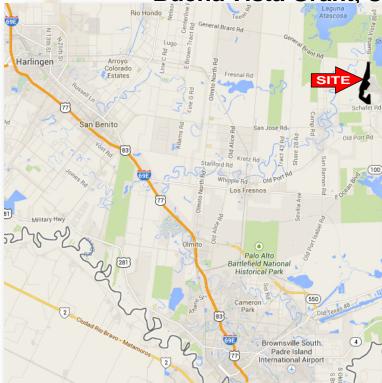

## Buena Vista Grant, Cameron County, Texas

SIZE: Approximately 287 Acres

- FRONTAGE/<br/>ACCESS:Approximately 13,000 feet on Buena Vista<br/>Blvd.
- UTILITIES: Electricity to property
- CURRENT DC3 (Dryland Cropland 3 -2368.214 AC), LAND USE: ILO-100 (ILO-100 – 1 AC), NP2 (Native Pasture – 999.0 AC)
- **TOPOGRAPHY:** Topography for the general area per the Historic Age Resources Reconnaissance Survey Report South Padre Island 2nd Access is 'Grande alluvial plain with highest elevation at 60 feet above sea level.'