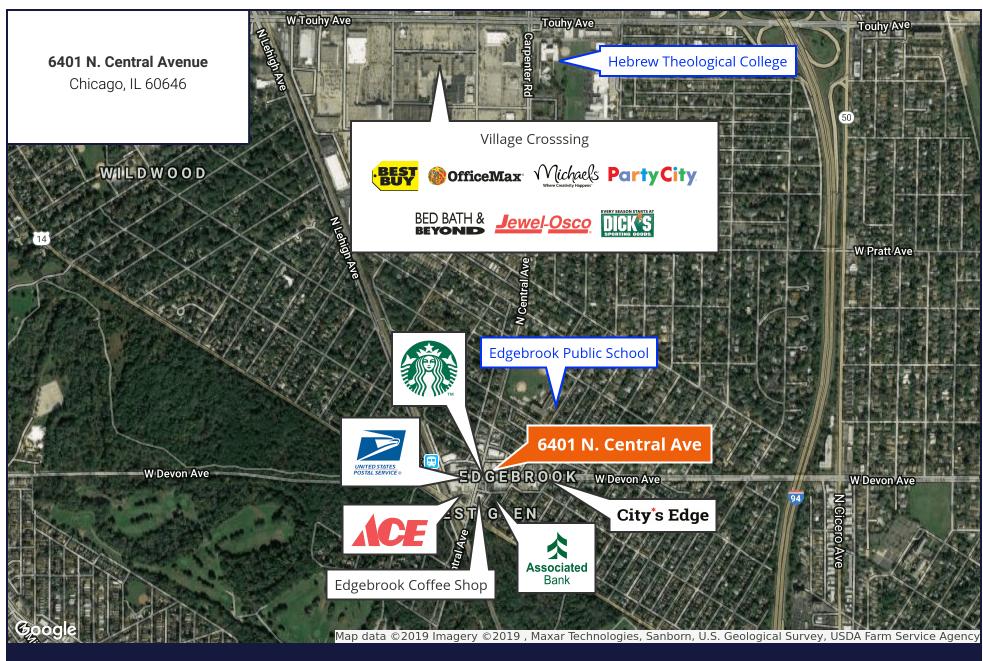

## 6401 N. Central Avenue

Chicago, IL 60646 | Edgebrook

## For Lease

**Retail Property** 

- 2,500 SF available
- Highly visible corner on heavily trafficked intersection of Devon and Central Avenue
- ▶ 15 parking spaces
- Ingress & egress off of Devon Avenue
- Outdoor seating available
- Pylon signage available
- Across the street from Starbucks and Associated Bank
- Surrounded by dense affluent neighborhoods
- Easy access to the Edens Expressway