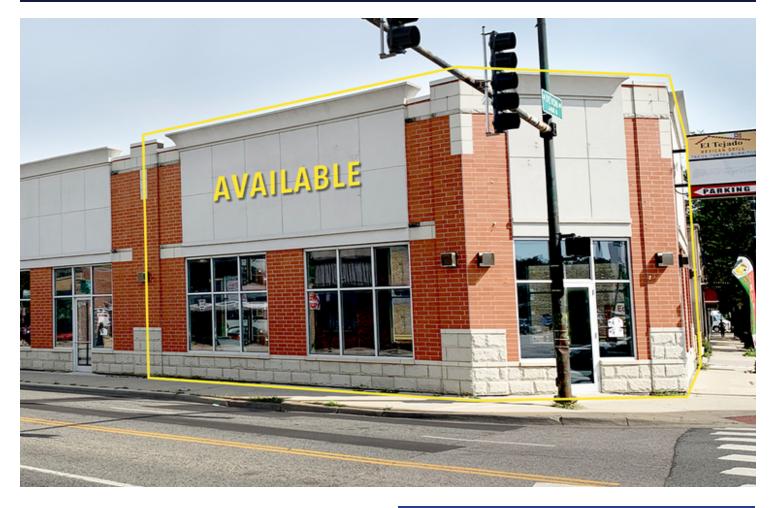

## For Lease

**Retail Property** 

- 2,500 SF available
- Highly visible corner on heavily trafficked intersection of Devon and Central Avenue
- ▶ 15 parking spaces
- Ingress & egress off of Devon Avenue
- Outdoor seating available
- Pylon signage available
- Across the street from Starbucks and Associated Bank
- Surrounded by dense affluent neighborhoods
- Easy access to the Edens Expressway