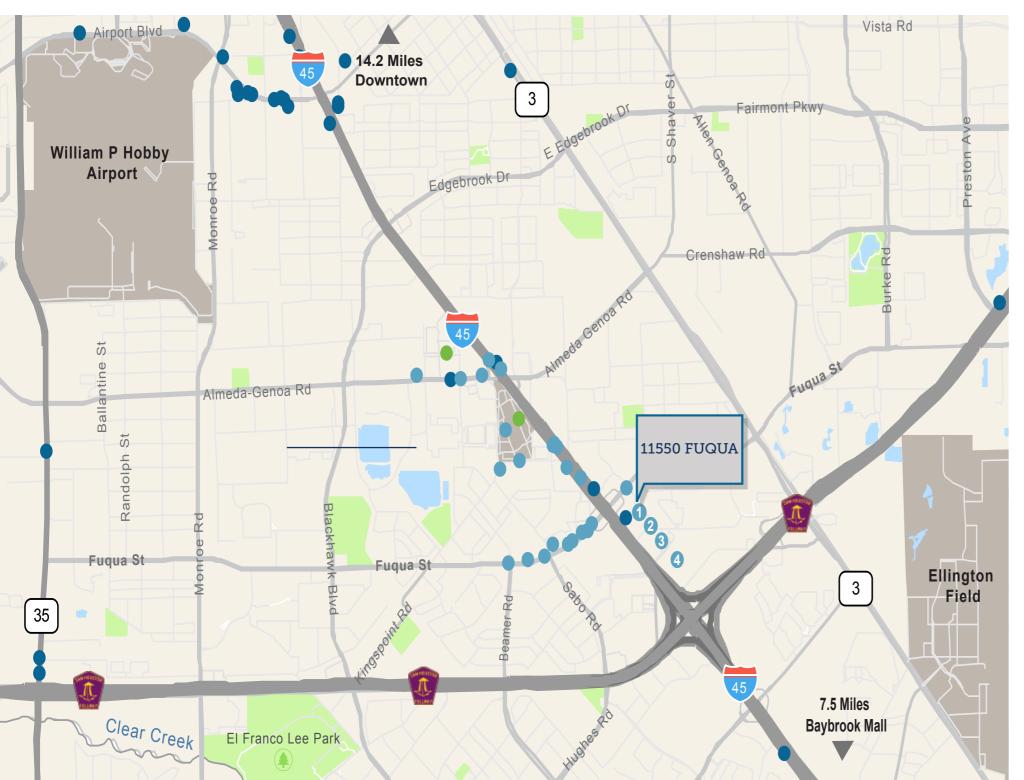

## **AMENITIES**

Minutes from Beltway 8 that offers easy access to all parts of Houston including Downtown and Port of Houston. Located 6.1 miles from William P. Hobby Airport.

## **NEARBY AMENITIES**

**ENTERTAINMENT/SHOPPING/FITNESS** 