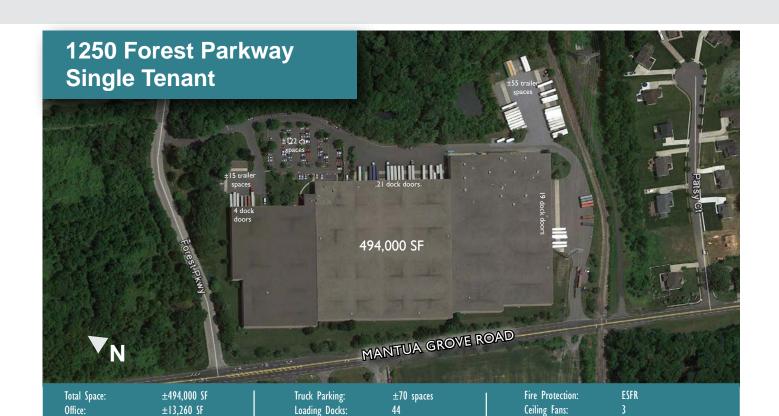

# FOREST PARK CORPORATE CENTER

I-295 Exit 19 | 1250 Forest Parkway, West Deptford, NJ

±172,854 - 494,000 SF AVAILABLE FOR LEASE

**OWNER** 

**AGENT** 

Drive-In Doors:

Column Spacing:

Truck Court:

25 doors

Car Parking:

Trailer Parking:

±122 spaces

±15 spaces

Construction:

19 doors

±70 spaces

±35 spaces

Loading Docks:

Trailer Parking:

Car Parking:

Roof:

Steel frame with concrete

60 mil TPO membrane

block exterior

32.88

1990 - 1995

Land Area:

Year Built:

Ceiling Height:

34' x 40'

Forest Park Corporate Center is a 205-acre industrial park, master-planned to accommodate 2.3 million square feet of warehouse, distribution, and data center space. The park is designed to maximize long-term expansion and flexibility for its corporate clients with emphasis on the providing best-in-class building features and a meticulously landscaped park setting.