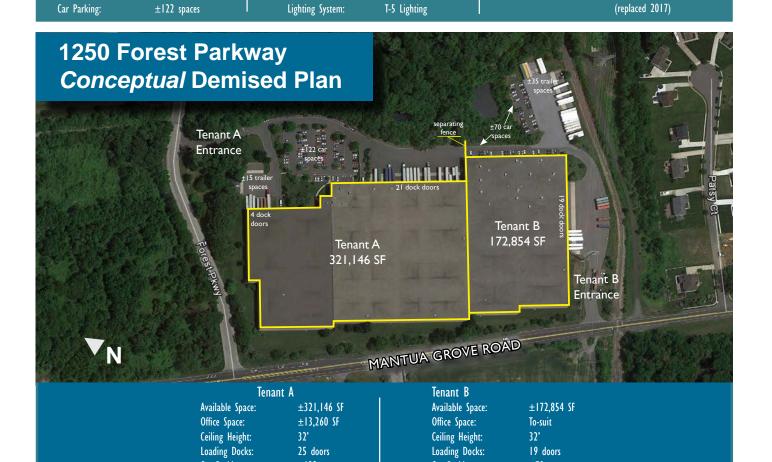

# FOREST PARK CORPORATE CENTER

I-295 Exit 19 | 1250 Forest Parkway, West Deptford, NJ

±172,854 - 494,000 SF AVAILABLE FOR LEASE

**OWNER** 

**AGENT** 

Drive-In Doors:

Column Spacing:

Truck Court:

25 doors

Car Parking:

Trailer Parking:

±122 spaces

±15 spaces

Construction:

19 doors

±70 spaces

±35 spaces

Loading Docks:

Trailer Parking:

Car Parking:

Roof:

Steel frame with concrete

60 mil TPO membrane

block exterior