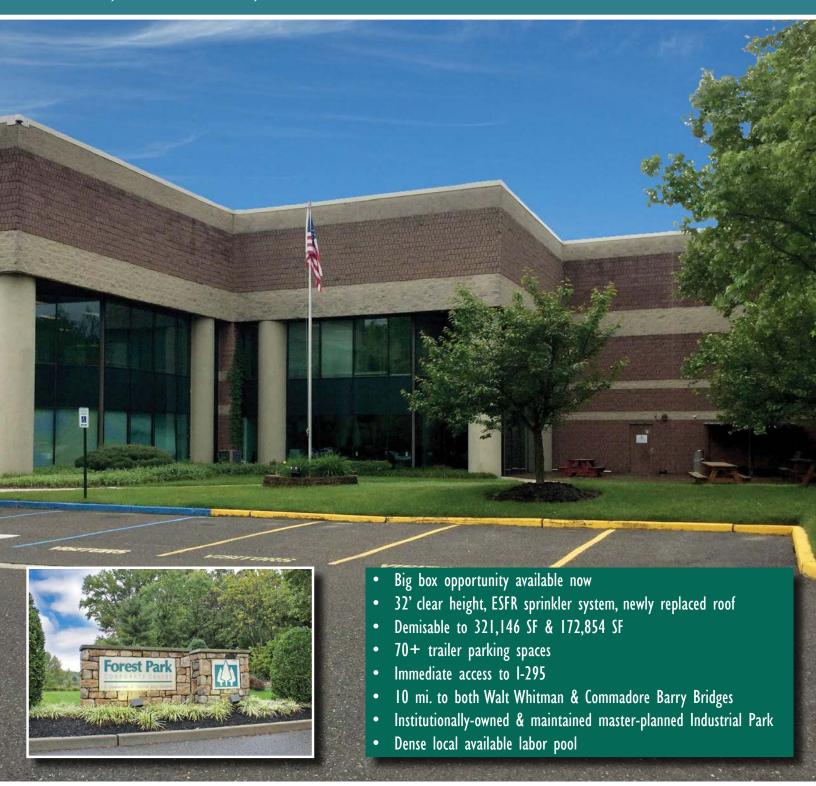

# FOREST PARK CORPORATE CENTER

I-295 Exit 19 | 1250 Forest Parkway, West Deptford, NJ

±172,854 - 494,000 SF AVAILABLE FOR LEASE

**OWNER** 

**AGENT** 

Drive-In Doors:

Column Spacing:

Truck Court:

32.88

1990 - 1995

Land Area:

Year Built:

Ceiling Height:

34' x 40'

Forest Park Corporate Center is a 205-acre industrial park, master-planned to accommodate 2.3 million square feet of warehouse, distribution, and data center space. The park is designed to maximize long-term expansion and flexibility for its corporate clients with emphasis on the providing best-in-class building features and a meticulously landscaped park setting.

Forest Park Corporate Center is strategically located at Interchange 19 of I-295 in Southern New Jersey. Its accessibility to a network of superhighways, including the NJ Turnpike, and Pennsylvania's I-95 and I-476 puts metropolitan markets like Baltimore, Washington DC, and New York within easy reach.