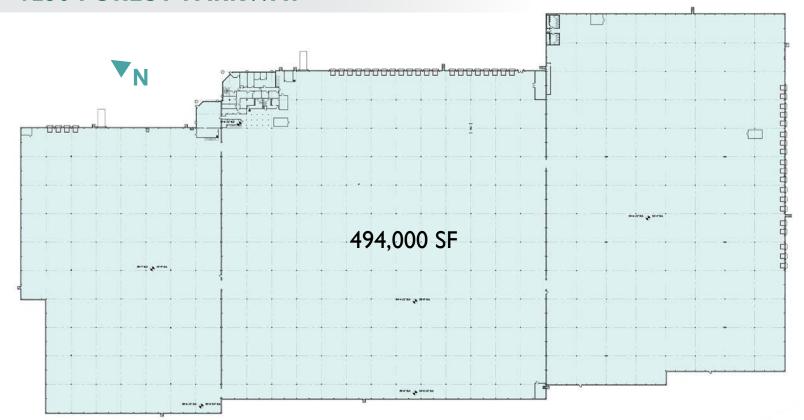

# FOREST PARK CORPORATE CENTER

I-295 Exit 19 | 1250 Forest Parkway, West Deptford, NJ

±172,854 - 494,000 SF AVAILABLE FOR LEASE

**OWNER** 

**AGENT** 

Drive-In Doors:

Column Spacing:

Truck Court:

## 1250 FOREST PARKWAY

**AGENT** 