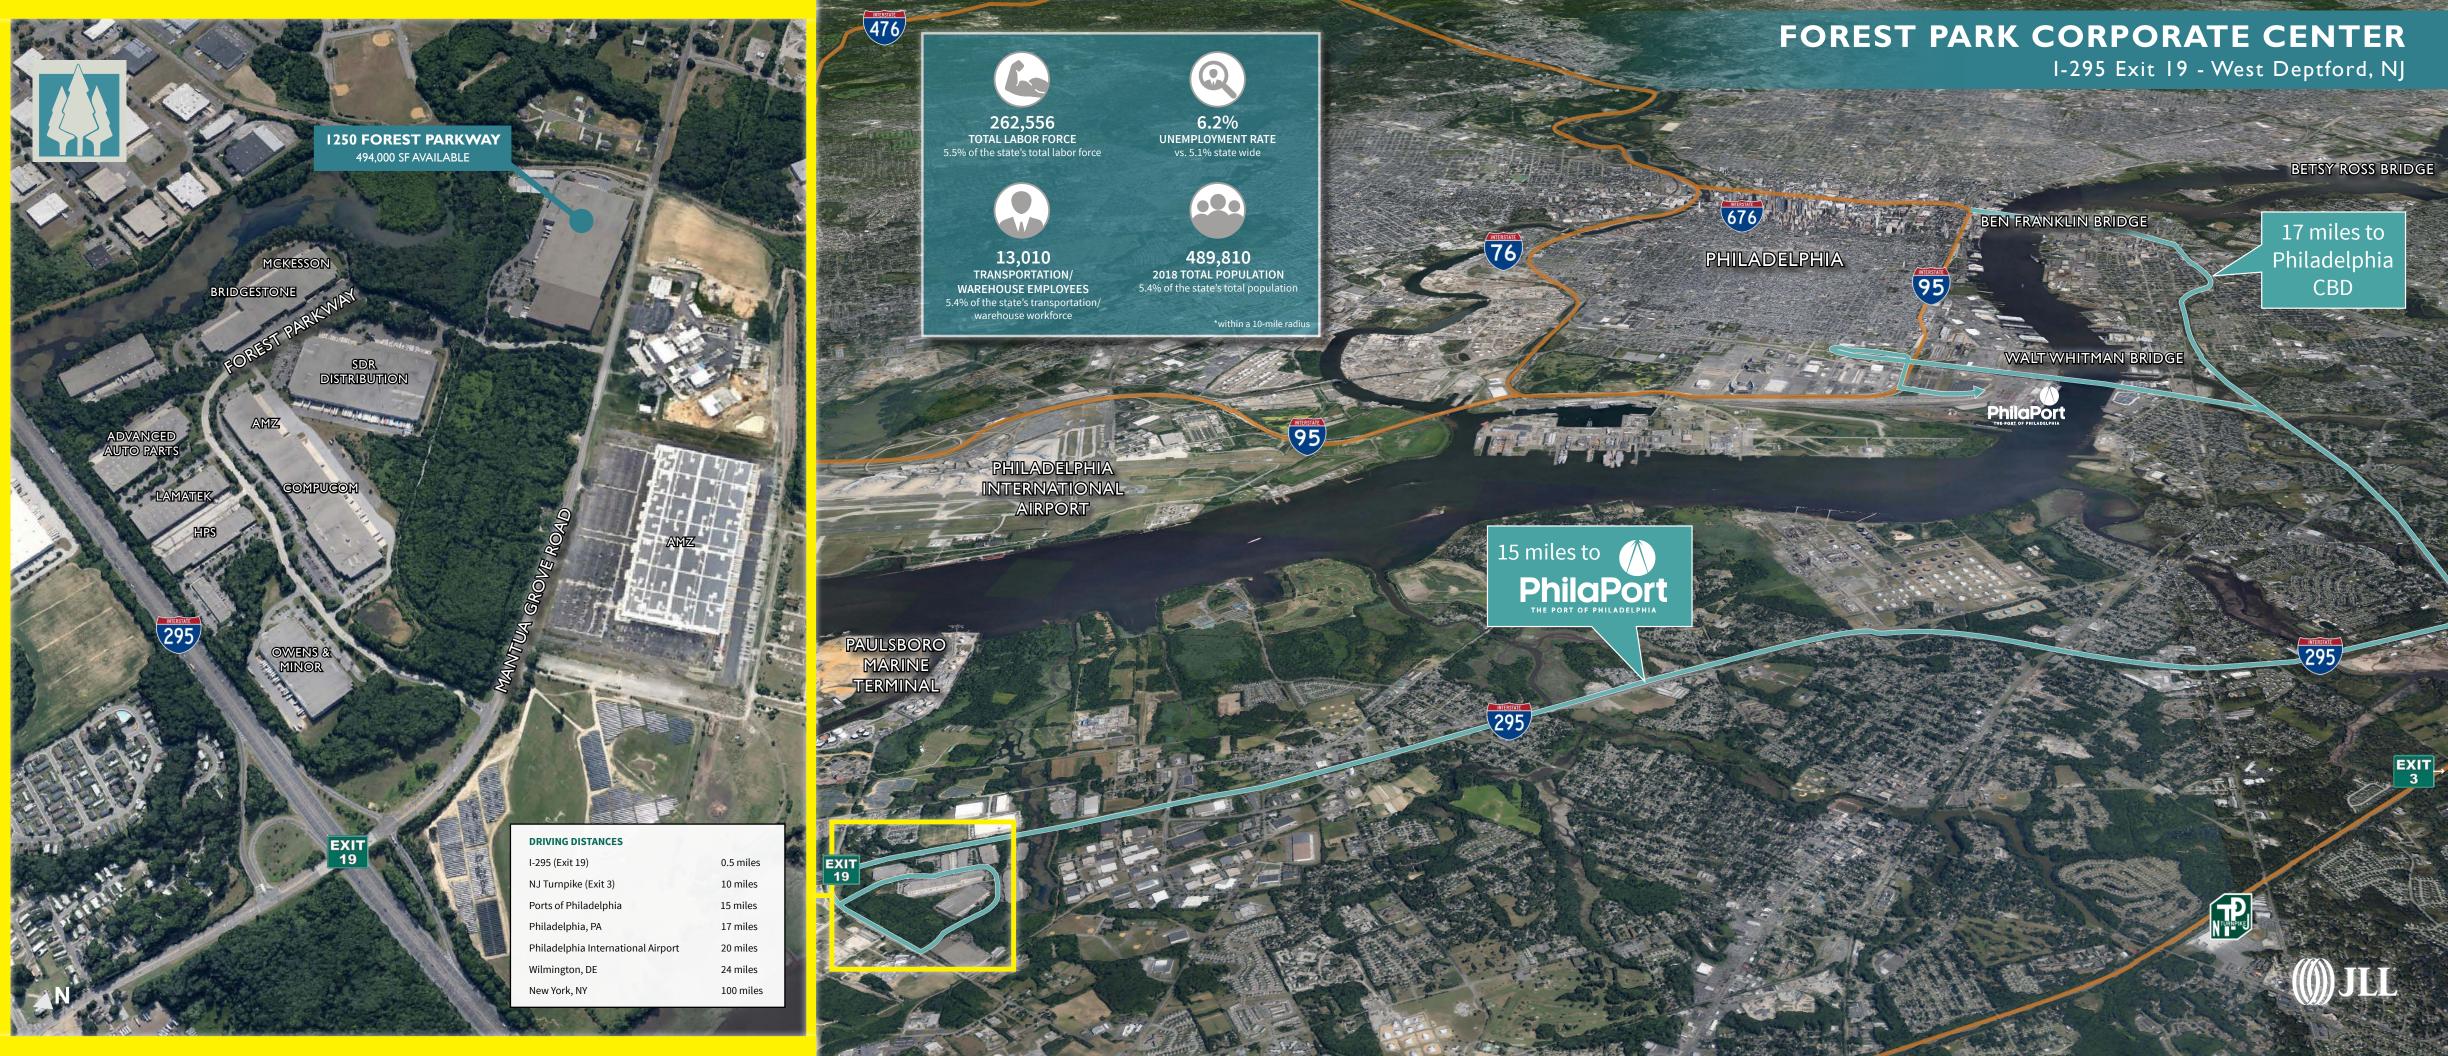

32.88

1990 - 1995

Land Area:

Year Built:

Ceiling Height:

34' x 40'

Forest Park Corporate Center is a 205-acre industrial park, master-planned to accommodate 2.3 million square feet of warehouse, distribution, and data center space. The park is designed to maximize long-term expansion and flexibility for its corporate clients with emphasis on the providing best-in-class building features and a meticulously landscaped park setting.

Forest Park Corporate Center is strategically located at Interchange 19 of I-295 in Southern New Jersey. Its accessibility to a network of superhighways, including the NJ Turnpike, and Pennsylvania's I-95 and I-476 puts metropolitan markets like Baltimore, Washington DC, and New York within easy reach.