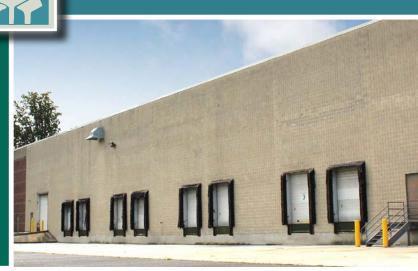

# FOREST PARK CORPORATE CENTER

I-295 Exit 19 | 1250 Forest Parkway, West Deptford, NJ

±172,854 - 494,000 SF AVAILABLE FOR LEASE

**OWNER** 

**AGENT** 

Drive-In Doors:

Column Spacing:

Truck Court:

±35 spaces

Loading Docks:

Trailer Parking:

Car Parking:

Roof:

Steel frame with concrete

60 mil TPO membrane

block exterior