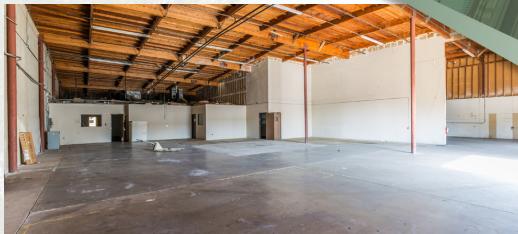

# MOVE-IN READY! Office Buildout Complete

### **PROPERTY HIGHLIGHTS**

- ±10,215 SF Total Available
- ±7,730 SF Warehouse
- ±2,845 SF Office
- ±4,000 SF Fenced Yard
- Ceiling Height 19.5'
- Two 12' x 14' Grade Level Doors
- Power 800a/277-480v 3p Heavy
- Sprinklers
- Zoning M-1