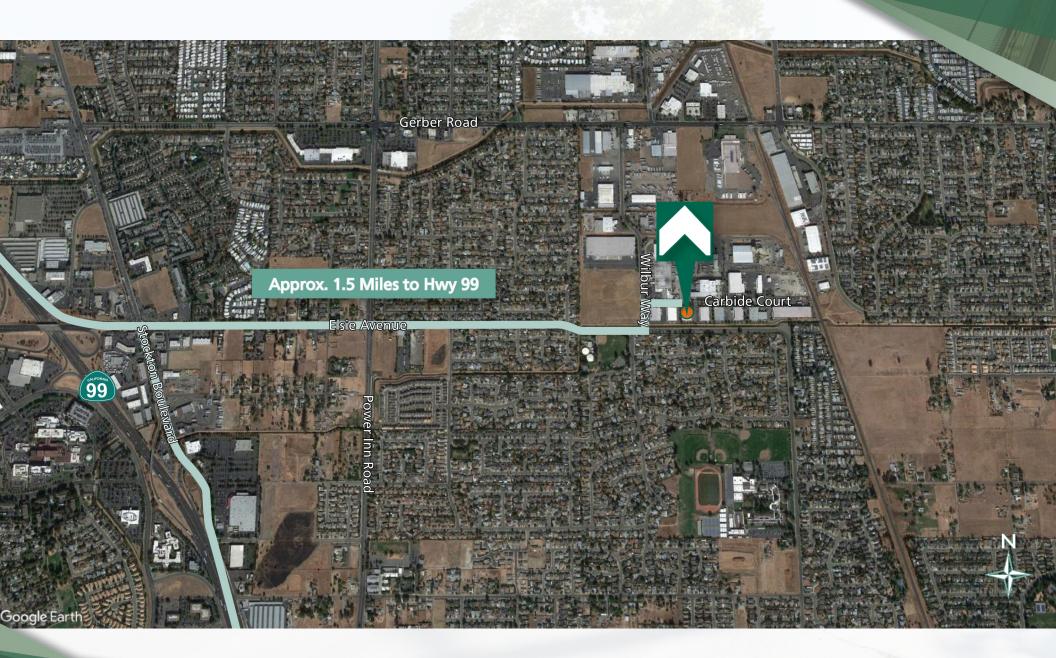

# FOR LEASE | ±10,340 SF WAREHOUSE WITH OFFICE AND YARD

8400 Carbide Ct., Sacramento, CA 95828

# MOVE-IN READY! Office Buildout Complete

### ROSS RELLES, III

Dir: 916.677.8143 Cell: 916.743.2673 ross.relles@tricommercial.com

CalDRE #01975497

TRI Commercial Real Estate Services 1515 River Park Dr., Suite 200, Sacramento, CA 95815



# FOR LEASE INDUSTRIAL PROPERTY

## **EXECUTIVE SUMMARY**

8400 Carbide Ct.





### **PROPERTY HIGHLIGHTS**

- ±10,215 SF Total Available
- ±7,730 SF Warehouse
- ±2,845 SF Office
- ±4,000 SF Fenced Yard
- Ceiling Height 19.5'
- Two 12' x 14' Grade Level Doors
- Power 800a/277-480v 3p Heavy
- Sprinklers
- Zoning M-1



# FOR LEASE INDUSTRIAL PROPERTY

### **LOCATION MAPS**

8400 Carbide Ct.