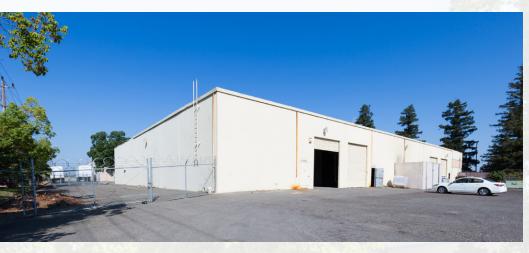

# FOR LEASE | ±10,340 SF WAREHOUSE WITH OFFICE AND YARD

8400 Carbide Ct., Sacramento, CA 95828

### **PROPERTY HIGHLIGHTS**

- ±10,215 SF Total Available
- ±7,730 SF Warehouse
- ±2,845 SF Office
- ±4,000 SF Fenced Yard
- Ceiling Height 19.5'
- Two 12' x 14' Grade Level Doors
- Power 800a/277-480v 3p Heavy
- Sprinklers
- Zoning M-1