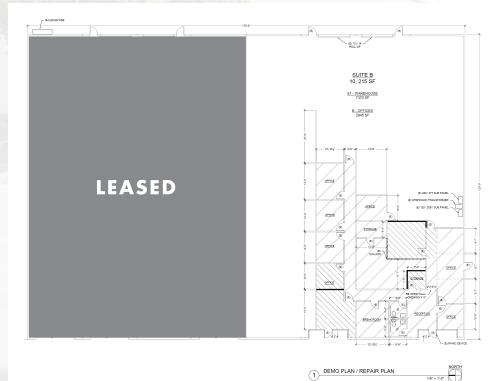

### **PROPERTY HIGHLIGHTS**

- ±10,215 SF Total Available
- ±7,730 SF Warehouse
- ±2,845 SF Office
- ±4,000 SF Fenced Yard
- Ceiling Height 19.5'
- Two 12' x 14' Grade Level Doors
- Power 800a/277-480v 3p Heavy
- Sprinklers
- Zoning M-1