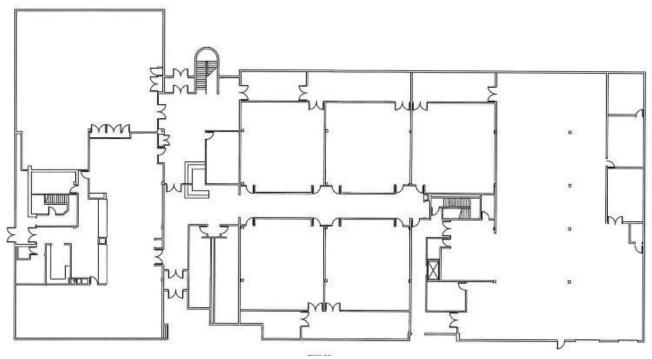

#### FLOORPLATE- 1st Floor- +/- 31,000 SF

FLOORPLATE- 2nd Floor- +/- 31,000 SF

#### Ability to expand an additional +/- 20,000 SF