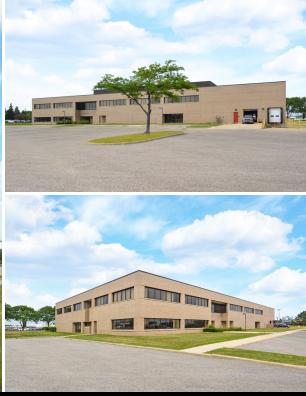

#### **PROPERTY FEATURES:**

- Ideal corporate HQ available within Troy's Automotion Alley
- 61,306 SF with ability to expand 20,000 SF
- Situated on 6.01 acres zoned MR Overlay (multiple uses) for maximum flexibility
- · Prominent building signage along Maple Rd
- 312 parking spaces with the ability to add additional
- One (1) grade level door/ one (1) truckwell
- Close proximity to area hotels, restaurants and shopping centers
- Easy access to I-75 at Crooks Road and 14 Mile Rd