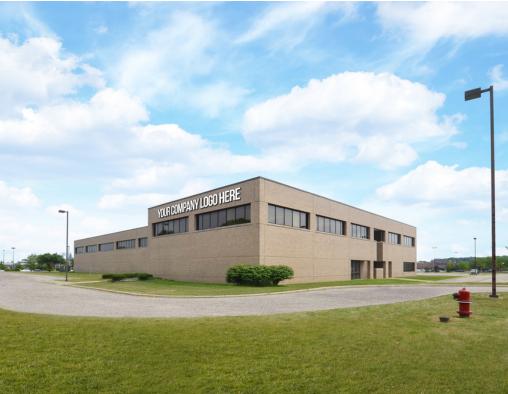

### HI-TECH R&D CORPORATE HQ | UP TO 61,306 SF

#### **PROPERTY FEATURES:**

- Ideal corporate HQ available within Troy's Automotion Alley
- 61,306 SF with ability to expand 20,000 SF
- Situated on 6.01 acres zoned MR Overlay (multiple uses) for maximum flexibility
- · Prominent building signage along Maple Rd
- 312 parking spaces with the ability to add additional
- One (1) grade level door/ one (1) truckwell
- Close proximity to area hotels, restaurants and shopping centers
- Easy access to I-75 at Crooks Road and 14 Mile Rd