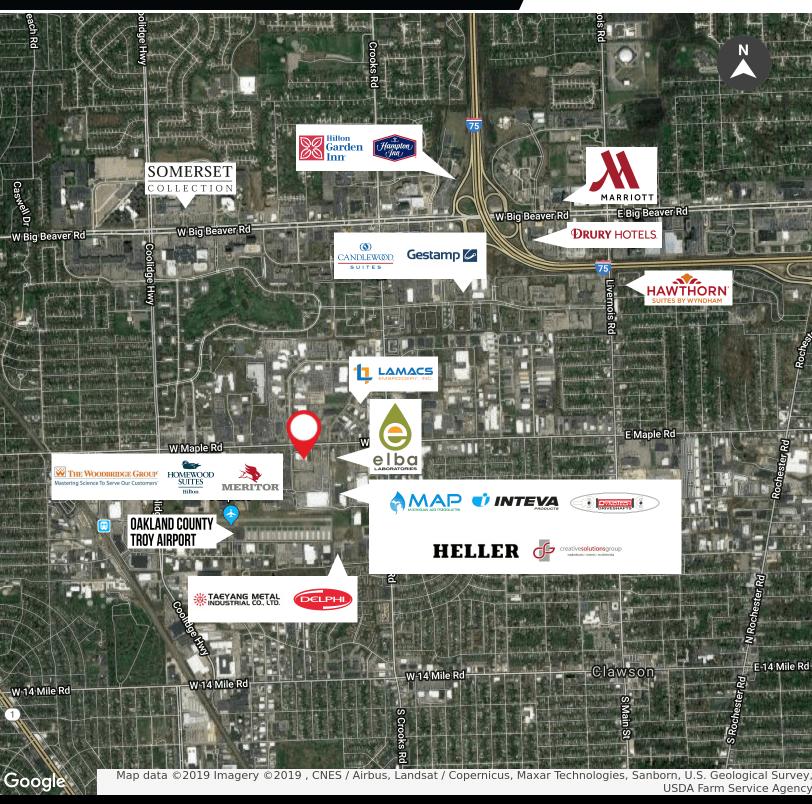

#### **PROPERTY FEATURES:**

- Ideal corporate HQ available within Troy's Automotion Alley
- 61,306 SF with ability to expand 20,000 SF
- Situated on 6.01 acres zoned MR Overlay (multiple uses) for maximum flexibility
- · Prominent building signage along Maple Rd
- 312 parking spaces with the ability to add additional
- One (1) grade level door/ one (1) truckwell
- Close proximity to area hotels, restaurants and shopping centers
- Easy access to I-75 at Crooks Road and 14 Mile Rd