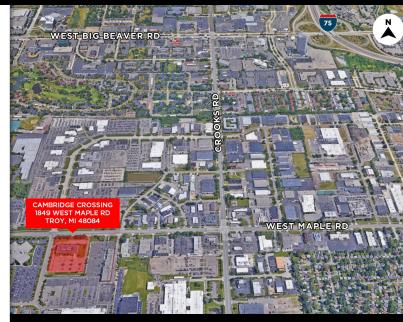

1849 W MAPLE ROAD TROY, MI 48084\_\_\_\_\_

#### **PROPERTY FEATURES:**

- Ideal corporate HQ available within Troy's Automotion Alley
- 61,306 SF with ability to expand 20,000 SF
- Situated on 6.01 acres zoned MR Overlay (multiple uses) for maximum flexibility
- · Prominent building signage along Maple Rd
- 312 parking spaces with the ability to add additional
- One (1) grade level door/ one (1) truckwell
- Close proximity to area hotels, restaurants and shopping centers
- Easy access to I-75 at Crooks Road and 14 Mile Rd