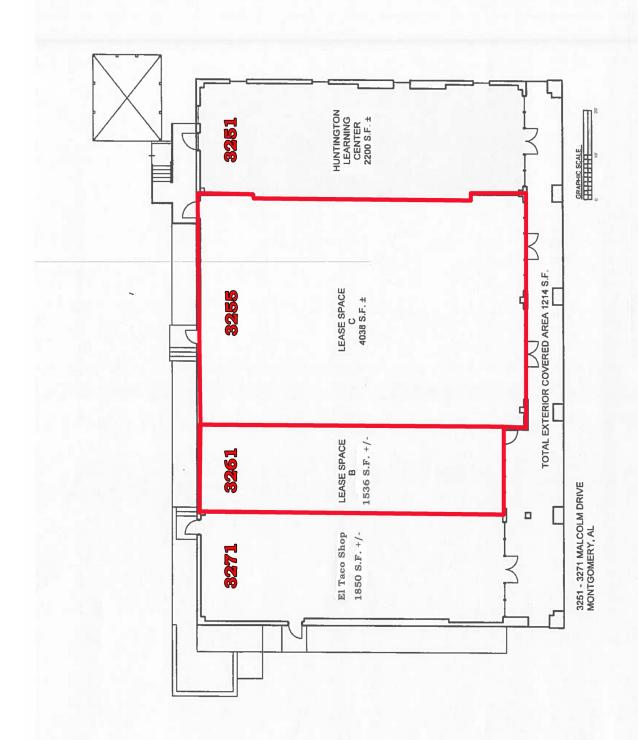

## COMMERCIAL REAL ESTATE

Lease Price: \$14.00/S.F.

**Building S.F.:** + 9,624 S.F.

**Available S.F.:** + 5,574 S.F.

**Land Size:** + 42,762 S.F.

**Zoning: B-3** 

Parking: 58 Spaces

Visibility: **Excellent** 

**Listing Type: Exclusive** 

Excellent office or retail location fronting Taylor Road, adjacent to Shopping Cornerstone Center. Immediate occupancy! Call John Stanley, CCIM, for more details at (334) 271-2475.