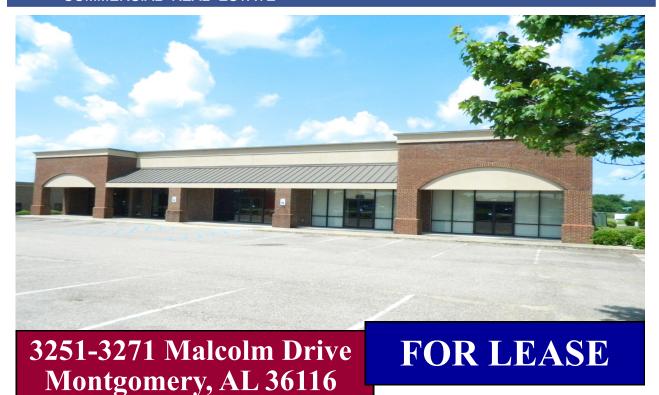

## COMMERCIAL REAL ESTATE

Lease Price: \$14.00/S.F.

**Building S.F.:** + 9,624 S.F.

**Available S.F.:** + 5,574 S.F.

**Land Size:** + 42,762 S.F.

**Zoning: B-3** 

Parking: 58 Spaces

Visibility: **Excellent** 

**Listing Type: Exclusive** 

Excellent office or retail location fronting Taylor Road, adjacent to Shopping Cornerstone Center. Immediate occupancy! Call John Stanley, CCIM, for more details at (334) 271-2475.