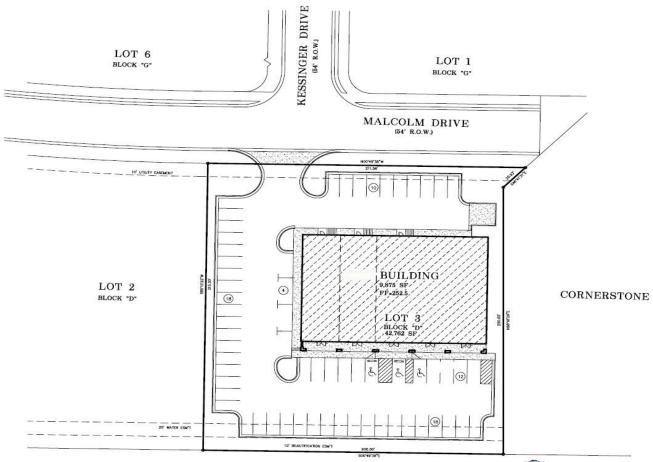

## COMMERCIAL REAL ESTATE

Lease Price: \$14.00/S.F.

**Building S.F.:** + 9,624 S.F.

**Available S.F.:** + 5,574 S.F.

**Land Size:** + 42,762 S.F.

**Zoning: B-3** 

Parking: 58 Spaces

Visibility: **Excellent** 