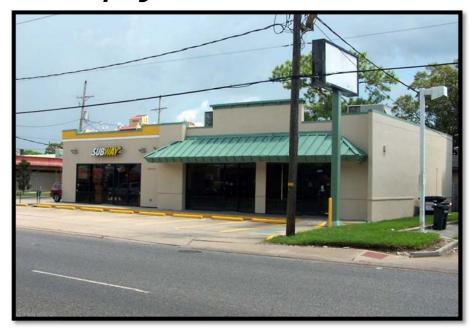

## For Lease Former Popeye's & Italian Pie Location

Location: 4905 Westbank Expressway, Marrero, LA 70072

Near corner of Barataria Boulevard

Between Chevron Gas Station & Rent-A-Center

**Size:** 2,125sf

**Rent:** \$3,000.00 per month plus net charges (approx. \$3.02psf)

» Parking for customers on the front & side (approx. 15 spaces)

» Additional parking for employees across the street

» Plenty of traffic and exposure

» Less than half-mile from West Jefferson Hospital

Listing Agent: Jon Cerruti