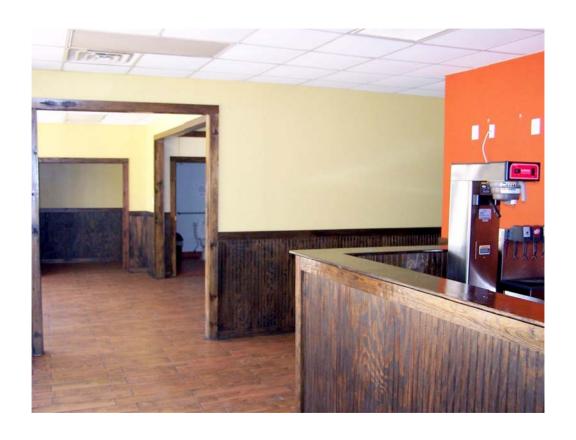

Interior Buildout: » Constructed for small restaurant use

» One handicap accessible restroom

» Video Poker room

» Walk in cooler and freezer

» Will need hood system

**Description:** » Building divided into 2 units (other tenant is Subway)