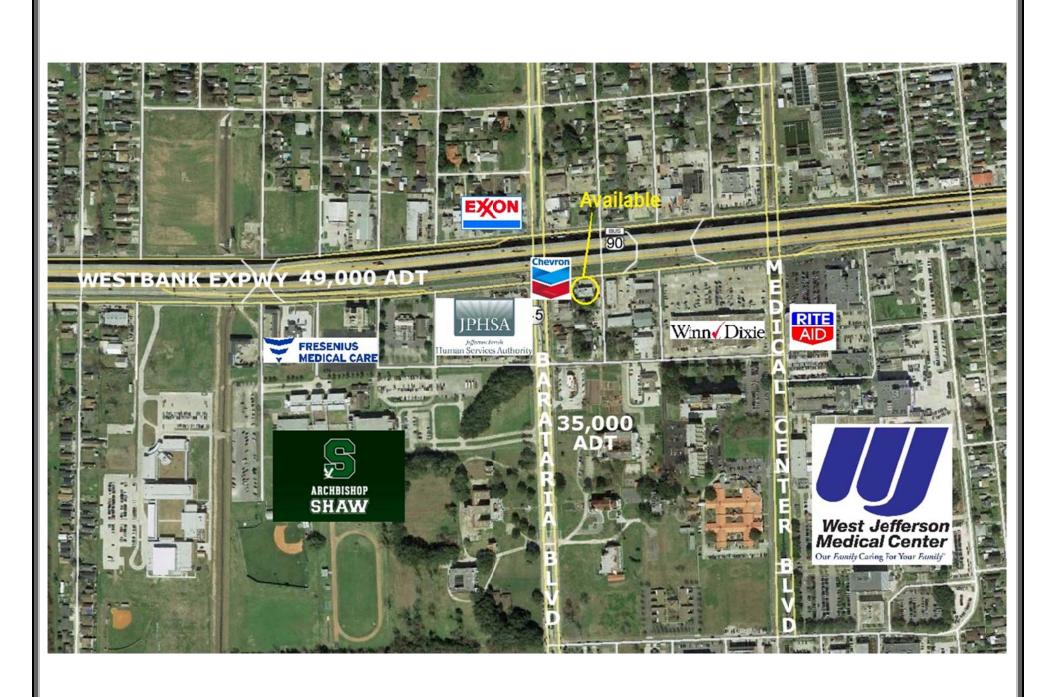

## For Lease Former Popeye's & Italian Pie Location

Location: 4905 Westbank Expressway, Marrero, LA 70072

Near corner of Barataria Boulevard

Between Chevron Gas Station & Rent-A-Center

**Size:** 2,125sf

**Rent:** \$3,000.00 per month plus net charges (approx. \$3.02psf)

» Parking for customers on the front & side (approx. 15 spaces)

» Additional parking for employees across the street

» Plenty of traffic and exposure

» Less than half-mile from West Jefferson Hospital

Listing Agent: Jon Cerruti