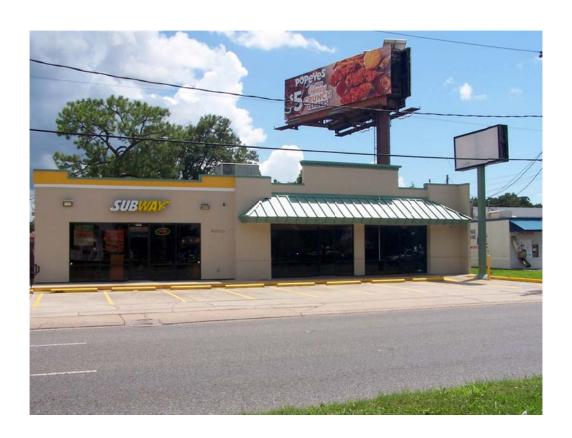

## For Lease Former Popeye's & Italian Pie Location

Location: 4905 Westbank Expressway, Marrero, LA 70072

Near corner of Barataria Boulevard

Between Chevron Gas Station & Rent-A-Center

**Size:** 2,125sf

**Rent:** \$3,000.00 per month plus net charges (approx. \$3.02psf)

Interior Buildout: » Constructed for small restaurant use

» One handicap accessible restroom

» Video Poker room

» Walk in cooler and freezer

» Will need hood system

**Description:** » Building divided into 2 units (other tenant is Subway)

» Parking for customers on the front & side (approx. 15 spaces)

» Additional parking for employees across the street

» Plenty of traffic and exposure

» Less than half-mile from West Jefferson Hospital

Listing Agent: Jon Cerruti