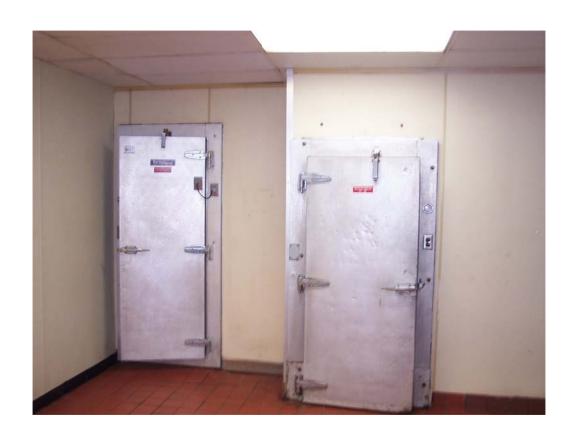

Interior Buildout: » Constructed for small restaurant use

» One handicap accessible restroom

» Video Poker room

» Walk in cooler and freezer

» Will need hood system

**Description:** » Building divided into 2 units (other tenant is Subway)