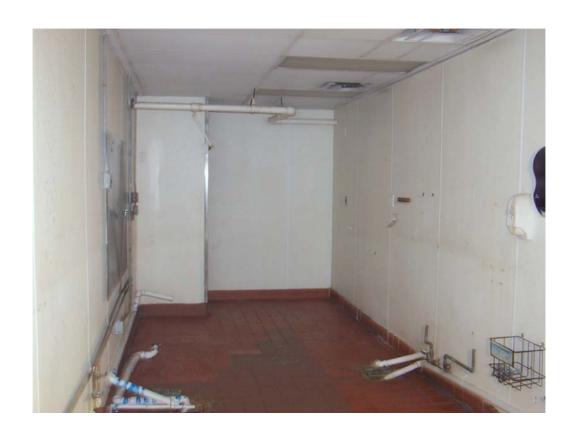

Interior Buildout: » Constructed for small restaurant use

» One handicap accessible restroom

» Video Poker room

» Walk in cooler and freezer

» Will need hood system

**Description:** » Building divided into 2 units (other tenant is Subway)