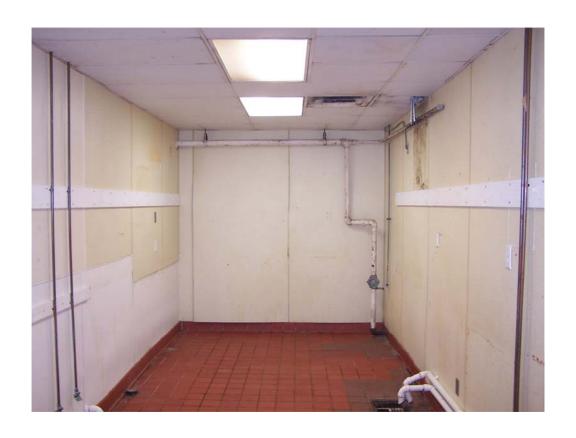

Interior Buildout: » Constructed for small restaurant use

» One handicap accessible restroom

» Video Poker room

» Walk in cooler and freezer

» Will need hood system

**Description:** » Building divided into 2 units (other tenant is Subway)