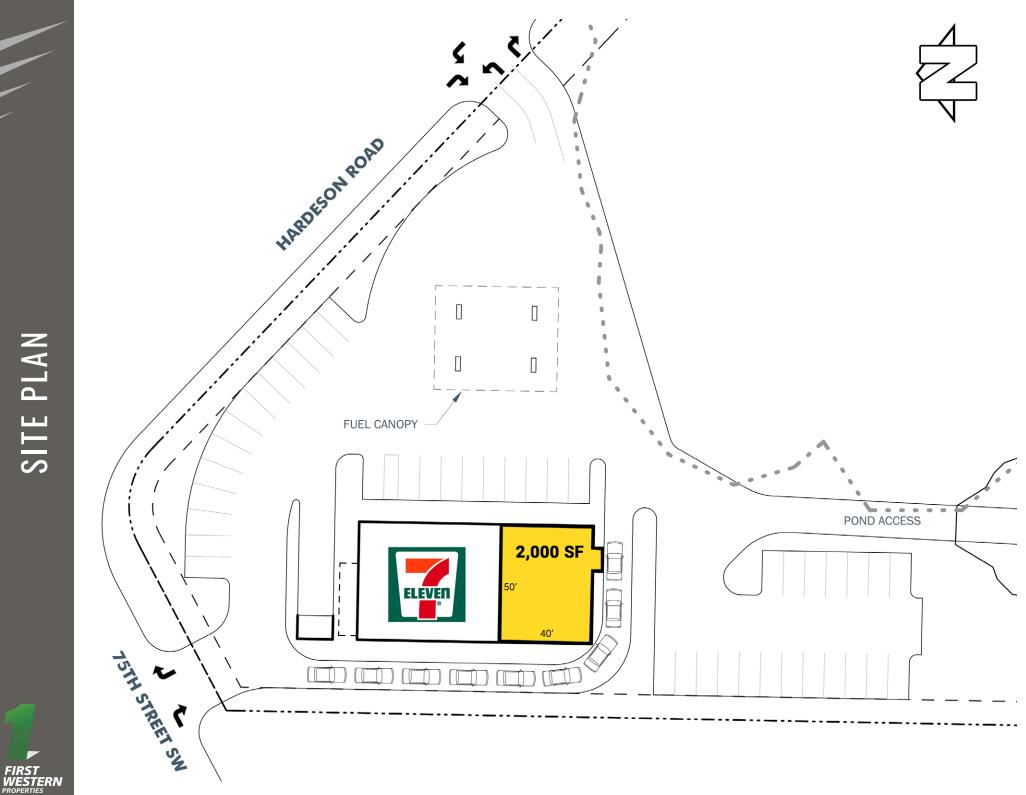

### 2,000 SF END CAP | DRIVE-THRU

- Join Brand New 7-Eleven, C-Store and Gas
- 9 Car Stack Drive-thru
- Moments from Boeing's Everett Factory with over 30,000 employees
- Paine Field commercial flights Since March 4, 2019

### TENANTS IN THE AREA

petco 🛣

SITE PLAN