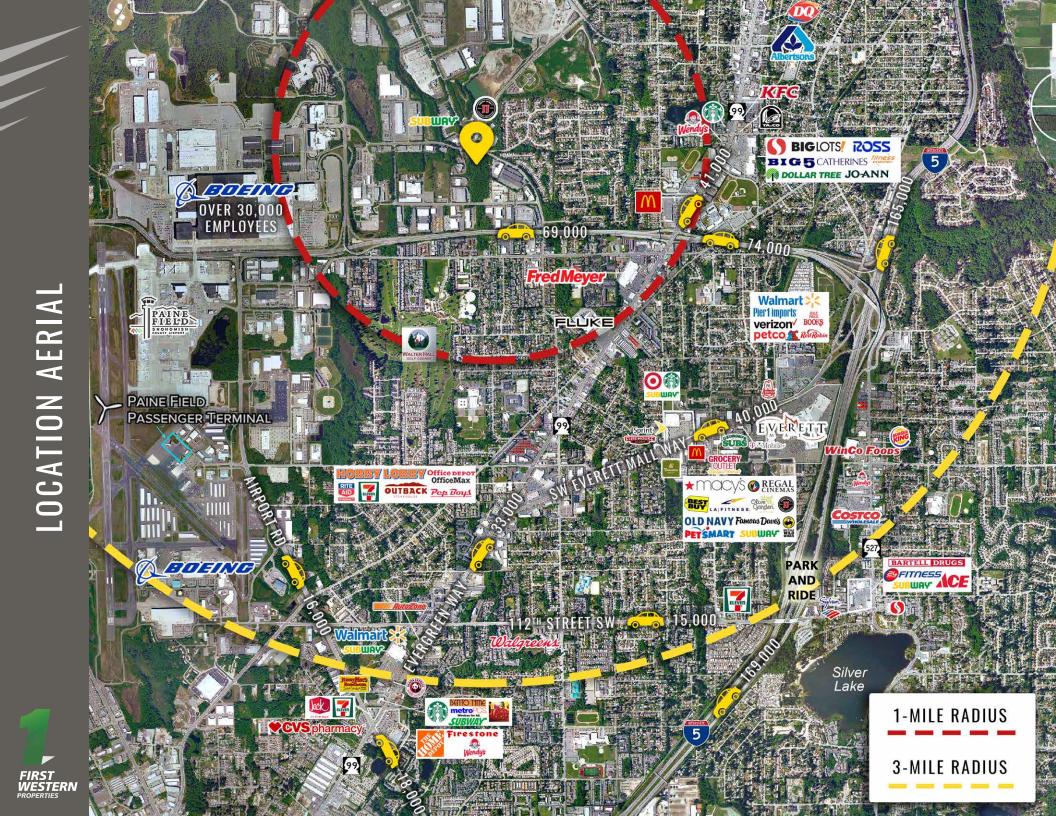

 Population
 Average HH Income
 Daytime Population

 Mile 1
 15,139
 \$62,876
 9,426

 Mile 3
 103,862
 \$85,345
 109,835

 Mile 5
 212,700
 \$92,670
 190,398

### TENANTS IN THE AREA

petco 🛣

SITE PLAN