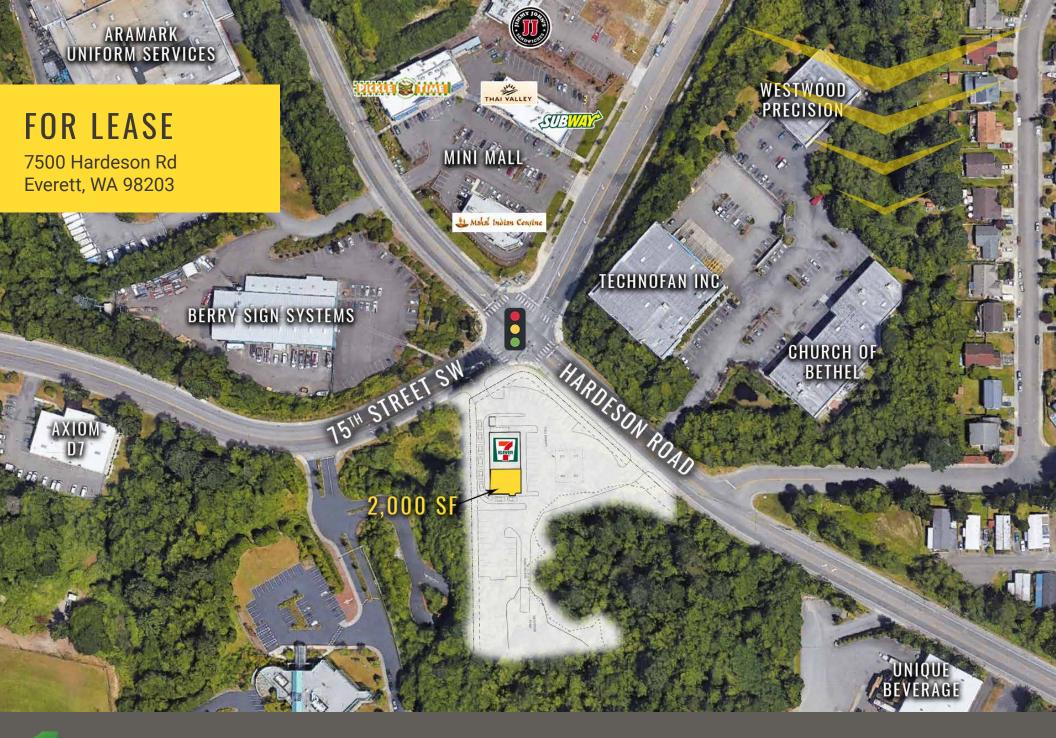

### 7500 HARDESON RD:

### 2,000 SF END CAP | DRIVE-THRU

- Join Brand New 7-Eleven, C-Store and Gas
- 9 Car Stack Drive-thru
- Moments from Boeing's Everett Factory with over 30,000 employees
- Paine Field commercial flights Since March 4, 2019