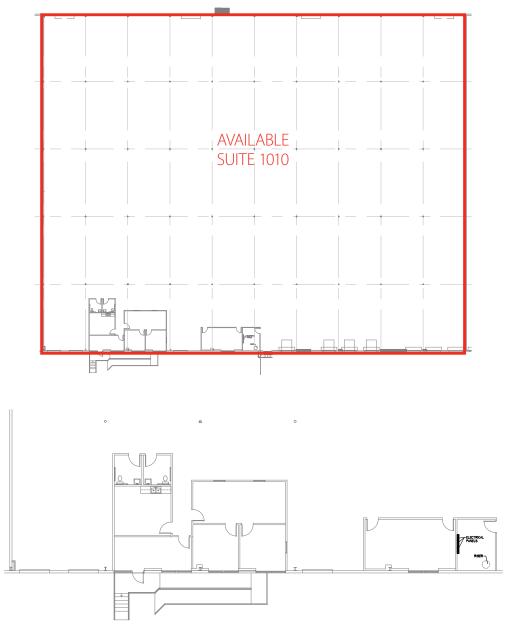

### Facility

- $\pm$  2,046 sf office space
- (10) 8'x 10' dock doors (more can be added)
- ± 22' clear height at center
- Column spacing  $\pm 25' \times 40'$
- Wet sprinkler system
- Suspended gas heaters
- Fans / ventilation provided
- T-5 lights
- Ample parking
- 3 phase power