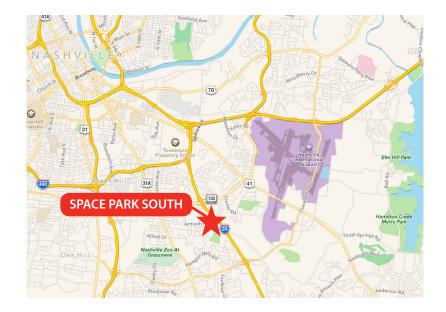

### Location & Convenience

- Easy access to I-24, I-440, I-40, I-65
- Located in Nashville's prime industrial corridor
- 5 miles from Nashville's International Airport
- Minutes to Downtown Nashville