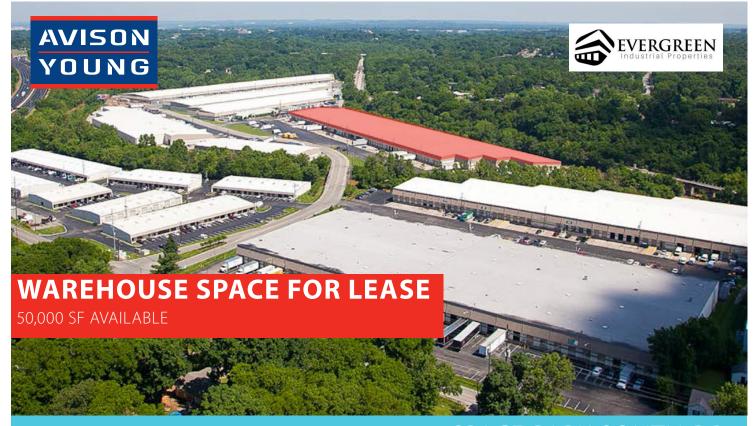

## AVISON YOUNG 1010 SPACE PARK SOUTH DRIVE WAREHOUSE SPACE FOR LEASE

50,000 sf Available

For further information or to schedule a tour, please contact: