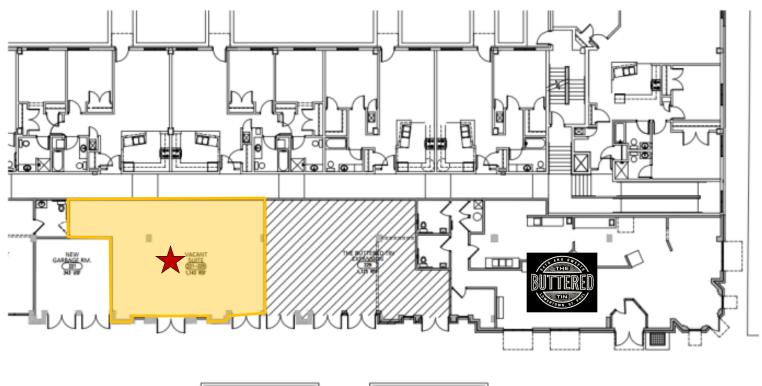

## PROPERTY OVERVIEW

| PROPERTY INFORMATION |                     |  |
|----------------------|---------------------|--|
| Address              | 221 7th Street East |  |
| CITY, STATE          | Saint Paul, MN      |  |
| SPACE AVAILABLE      | 1,143 SF            |  |
| LEASE RATE           | \$12.00-\$20.00     |  |
| CAM & TAX 2017       | \$5.25 PSF          |  |
| COUNTY               | Ramsey              |  |
| Year Built           | 2002                |  |
| UTILITIES            | Separately metered  |  |

| TRAFFIC COUNTS |            |  |
|----------------|------------|--|
| 7th Street E   | 15,400 VPD |  |
| SIBLEY STREET  | 7,400 VPD  |  |
| WACOUTA STREET | 5,800 VPD  |  |

- Award winning Buttered Tin Restaurant adjacent to vacancy on the hard corner.
- Beautiful mixed use project in the heart of Lowertown, St. Paul.
- Many technology firms are continuing to move into the area.
- Outdoor seating available.
- 7th Street E is a major connector for commuters.
- Looking for a nail salon, card shop or a service retail user.