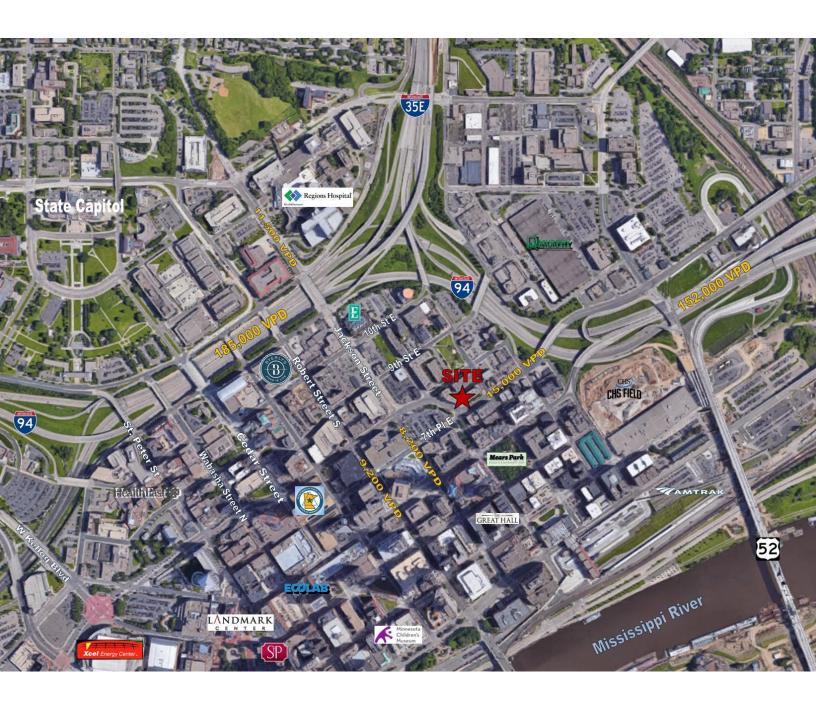

## SIBLEY PARK PLAZA FOR LEASE

221 7th Street East | St. Paul, MN | 55101

| TRAFFIC COUNTS |            |  |
|----------------|------------|--|
| 7th Street E   | 15,400 VPD |  |
| SIBLEY STREET  | 7,400 VPD  |  |
| WACOUTA STREET | 5,800 VPD  |  |

- Award winning Buttered Tin Restaurant adjacent to vacancy on the hard corner.
- Beautiful mixed use project in the heart of Lowertown, St. Paul.
- Many technology firms are continuing to move into the area.
- Outdoor seating available.
- 7th Street E is a major connector for commuters.
- Looking for a nail salon, card shop or a service retail user.