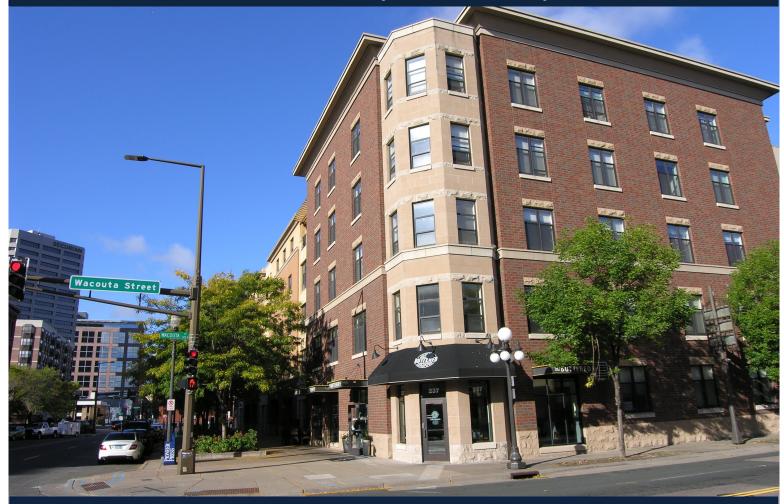

## SIBLEY PARK PLAZA FOR LEASE

221 7th Street East | St. Paul, MN | 55101

## PROPERTY OVERVIEW

| PROPERTY INFORMATION |                     |  |
|----------------------|---------------------|--|
| Address              | 221 7th Street East |  |
| CITY, STATE          | Saint Paul, MN      |  |
| SPACE AVAILABLE      | 1,143 SF            |  |
| LEASE RATE           | \$12.00-\$20.00     |  |
| CAM & TAX 2017       | \$5.25 PSF          |  |
| COUNTY               | Ramsey              |  |
| Year Built           | 2002                |  |
| UTILITIES            | Separately metered  |  |

| TRAFFIC COUNTS |            |  |
|----------------|------------|--|
| 7th Street E   | 15,400 VPD |  |
| SIBLEY STREET  | 7,400 VPD  |  |
| WACOUTA STREET | 5,800 VPD  |  |

- Award winning Buttered Tin Restaurant adjacent to vacancy on the hard corner.
- Beautiful mixed use project in the heart of Lowertown, St. Paul.
- Many technology firms are continuing to move into the area.
- Outdoor seating available.
- 7th Street E is a major connector for commuters.
- Looking for a nail salon, card shop or a service retail user.