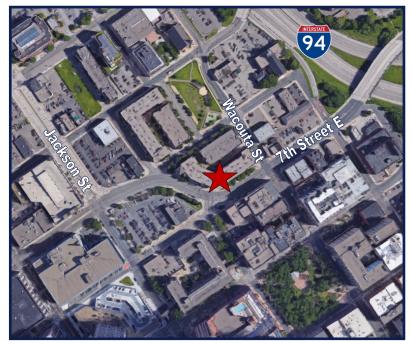

## SIBLEY PARK PLAZA FOR LEASE

221 7th Street East | St. Paul, MN | 55101

| TRAFFIC COUNTS |            |  |
|----------------|------------|--|
| 7th Street E   | 15,400 VPD |  |
| SIBLEY STREET  | 7,400 VPD  |  |
| WACOUTA STREET | 5,800 VPD  |  |

- Award winning Buttered Tin Restaurant adjacent to vacancy on the hard corner.
- Beautiful mixed use project in the heart of Lowertown, St. Paul.
- Many technology firms are continuing to move into the area.
- Outdoor seating available.
- 7th Street E is a major connector for commuters.
- Looking for a nail salon, card shop or a service retail user.