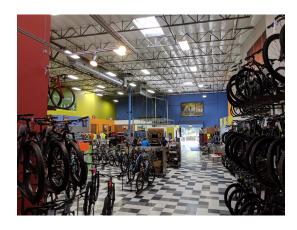

### **WITH GREAT FREEWAY ACCESS** IDEAL LOCATION

**COMMERCIAL ASSET** 

- Excellent Eastlake Location on the Corner of Fenton St. & Lane Ave. (13,700 Cars Per Day, SANDAG)
- Easy Access to/from Highway 125 Freeway
- Excellent High Visibility from Otay Lakes Road
- · Rare 'Hard Corner' Location with Signalized Intersection
- One Grade Level Roll Up Door and 25'± High Ceilings!
- Fully Air Conditioned
- Private Restroom and Private Office
- Adjacent to Novo Brazil Brewery
- Architecturally Award-Winning Building
- Lease Rate: \$1.35/SF NNN
- Sale Price: Negotiable

## FLEX SPACE AVAILABLE 901 LANE AVENUE CHUILA VISTA CA 91914 901 LANE AVENUE, CHULA VISTA, CA 91914