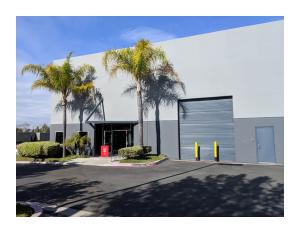

# FOR LEASE FLEX SPACE AVAILABLE 901 LANE AVENUE, CHULA VISTA, CA 91914

### **WITH GREAT FREEWAY ACCESS** IDEAL LOCATION

**COMMERCIAL ASSET** 

- Excellent Eastlake Location on the Corner of Fenton St. & Lane Ave. (13,700 Cars Per Day, SANDAG)
- Easy Access to/from Highway 125 Freeway
- Excellent High Visibility from Otay Lakes Road
- · Rare 'Hard Corner' Location with Signalized Intersection
- One Grade Level Roll Up Door and 25'± High Ceilings!
- Fully Air Conditioned
- Private Restroom and Private Office
- Adjacent to Novo Brazil Brewery
- Architecturally Award-Winning Building
- Lease Rate: \$1.35/SF NNN
- Sale Price: Negotiable