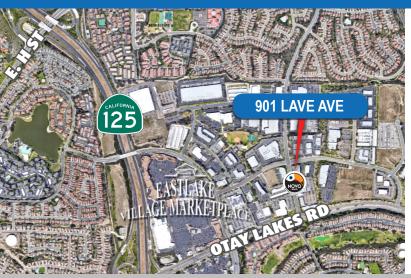

# FOR LEASE FLEX SPACE AVAILABLE 901 LANE AVENUE, CHULA VISTA, CA 91914

### **WITH GREAT FREEWAY ACCESS** IDEAL LOCATION

**COMMERCIAL ASSET** 

- Excellent Eastlake Location on the Corner of Fenton St. & Lane Ave. (13,700 Cars Per Day, SANDAG)
- Easy Access to/from Highway 125 Freeway
- Excellent High Visibility from Otay Lakes Road
- · Rare 'Hard Corner' Location with Signalized Intersection
- One Grade Level Roll Up Door and 25'± High Ceilings!
- Fully Air Conditioned
- Private Restroom and Private Office
- Adjacent to Novo Brazil Brewery
- Architecturally Award-Winning Building
- Lease Rate: \$1.35/SF NNN
- Sale Price: Negotiable