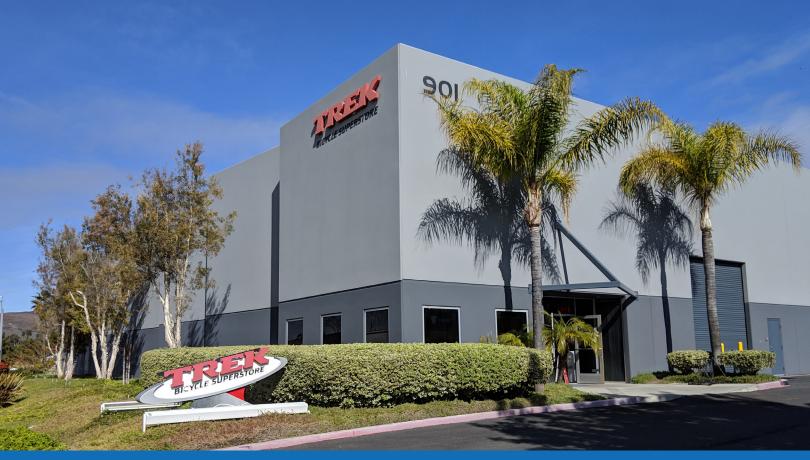

# FOR LEASE FLEX SPACE AVAILABLE 901 LANE AVENUE, CHULA VISTA, CA 91914

### **WITH GREAT FREEWAY ACCESS** IDEAL LOCATION

**COMMERCIAL ASSET** 

- Excellent Eastlake Location on the Corner of Fenton St. & Lane Ave. (13,700 Cars Per Day, SANDAG)
- Easy Access to/from Highway 125 Freeway
- Excellent High Visibility from Otay Lakes Road
- · Rare 'Hard Corner' Location with Signalized Intersection
- One Grade Level Roll Up Door and 25'± High Ceilings!
- Fully Air Conditioned
- Private Restroom and Private Office
- Adjacent to Novo Brazil Brewery
- Architecturally Award-Winning Building
- Lease Rate: \$1.35/SF NNN
- Sale Price: Negotiable