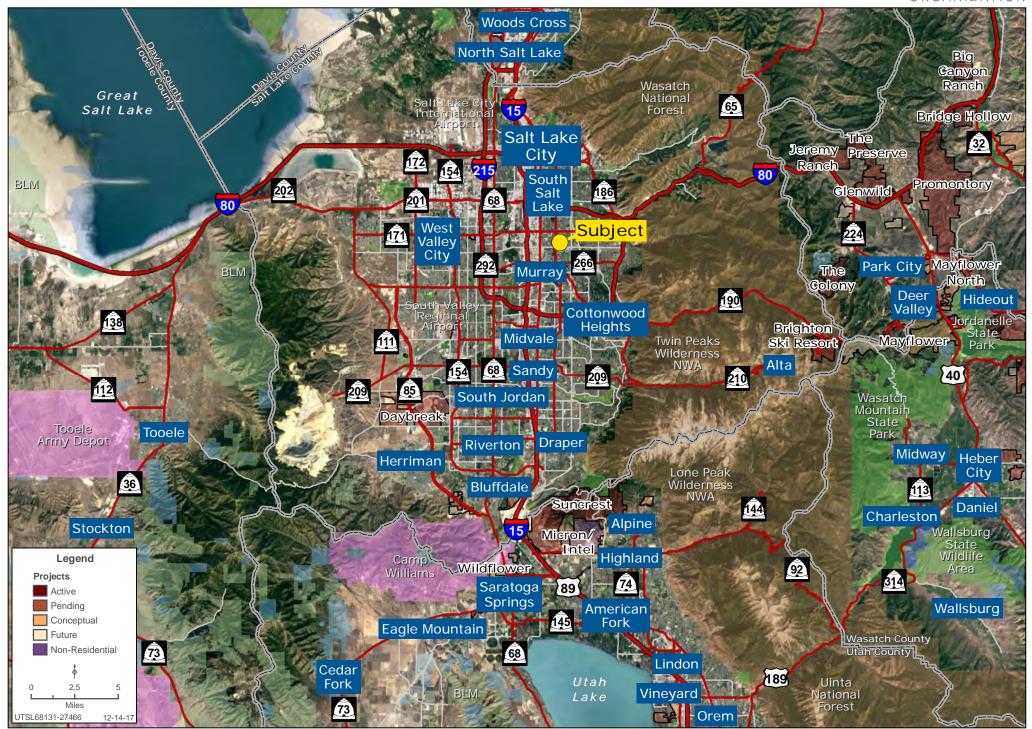

# CAMBRIDGE SQUARE

**EXCLUSIVE LISTING** | 2 COMMERCIAL PADS AVAILABLE | SALT LAKE CITY, UTAH



**Zachary Hartman** | zhartman@landadvisors.com 6443 North Business Park Loop Road, Suite 12, Park City, Utah 84098 ph. 801.573.9181 | www.landadvisors.com

The information contained herein is from sources deemed reliable. We have no reason to doubt its accuracy but do not guarantee it. It is the responsibility of the person reviewing this information to independently verify it. This package is subject to change, prior sale or complete withdrawal. UTSL68131-3.16.18



#### **CAMBRIDGE SQUARE 900 E SLC REGIONAL MAP**





### **CAMBRIDGE SQUARE 900 E SLC SURROUNDING DEVELOPMENT MAP**





## **CAMBRIDGE SQUARE 900 E SLC SURROUNDING AREA MAP**





### **CAMBRIDGE SQUARE 900 E SLC PROPERTY DETAIL MAP**