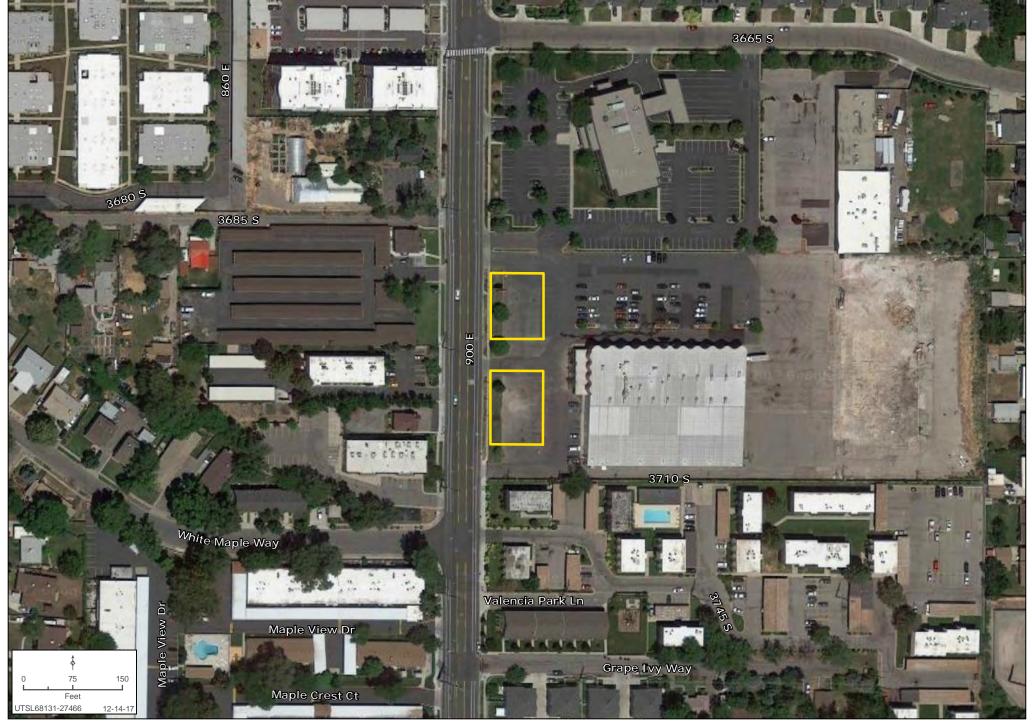

SQUARE

**EXCLUSIVE LISTING** | 2 COMMERCIAL PADS AVAILABLE | SALT LAKE CITY, UTAH



**Zachary Hartman** | zhartman@landadvisors.com 6443 North Business Park Loop Road, Suite 12, Park City, Utah 84098 ph. 801.573.9181 | www.landadvisors.com

The information contained herein is from sources deemed reliable. We have no reason to doubt its accuracy but do not guarantee it. It is the responsibility of the person reviewing this information to independently verify it. This package is subject to change, prior sale or complete withdrawal. UTSL68131-3.16.18



#### **CAMBRIDGE SQUARE 900 E SLC REGIONAL MAP**





### **CAMBRIDGE SQUARE 900 E SLC SURROUNDING DEVELOPMENT MAP**





## **CAMBRIDGE SQUARE 900 E SLC SURROUNDING AREA MAP**





### **CAMBRIDGE SQUARE 900 E SLC PROPERTY DETAIL MAP**