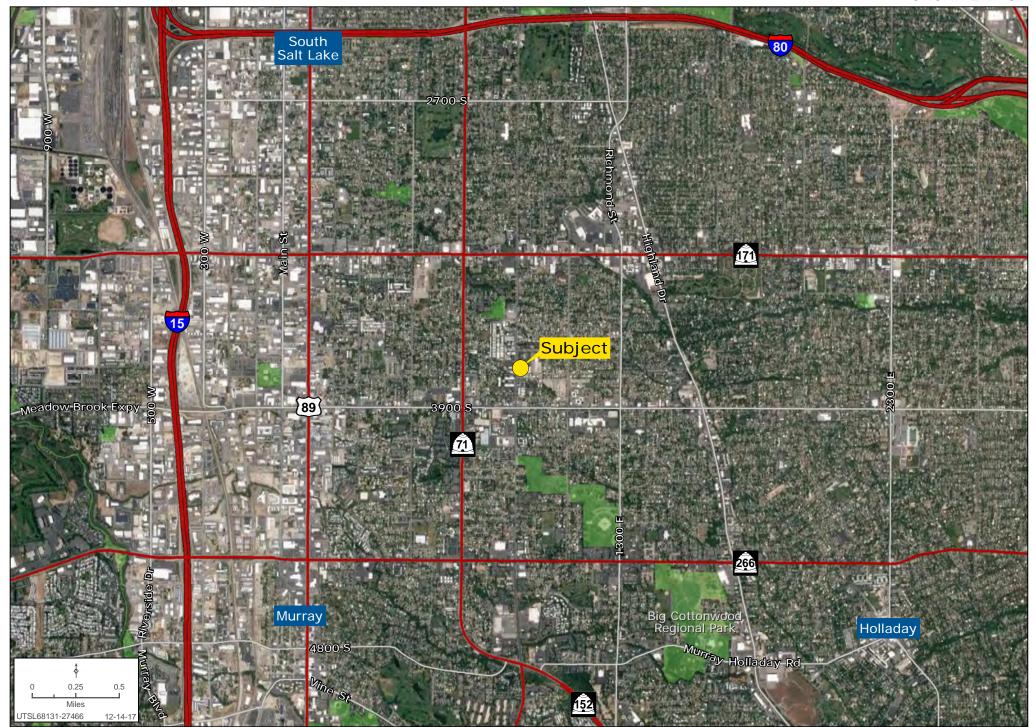

# CAMBRIDGE SQUARE

**EXCLUSIVE LISTING** | 2 COMMERCIAL PADS AVAILABLE | SALT LAKE CITY, UTAH



**Zachary Hartman** | zhartman@landadvisors.com 6443 North Business Park Loop Road, Suite 12, Park City, Utah 84098 ph. 801.573.9181 | www.landadvisors.com

The information contained herein is from sources deemed reliable. We have no reason to doubt its accuracy but do not guarantee it. It is the responsibility of the person reviewing this information to independently verify it. This package is subject to change, prior sale or complete withdrawal. UTSL68131-3.16.18



#### **CAMBRIDGE SQUARE 900 E SLC REGIONAL MAP**





### **CAMBRIDGE SQUARE 900 E SLC SURROUNDING DEVELOPMENT MAP**





## **CAMBRIDGE SQUARE 900 E SLC SURROUNDING AREA MAP**





### **CAMBRIDGE SQUARE 900 E SLC PROPERTY DETAIL MAP**