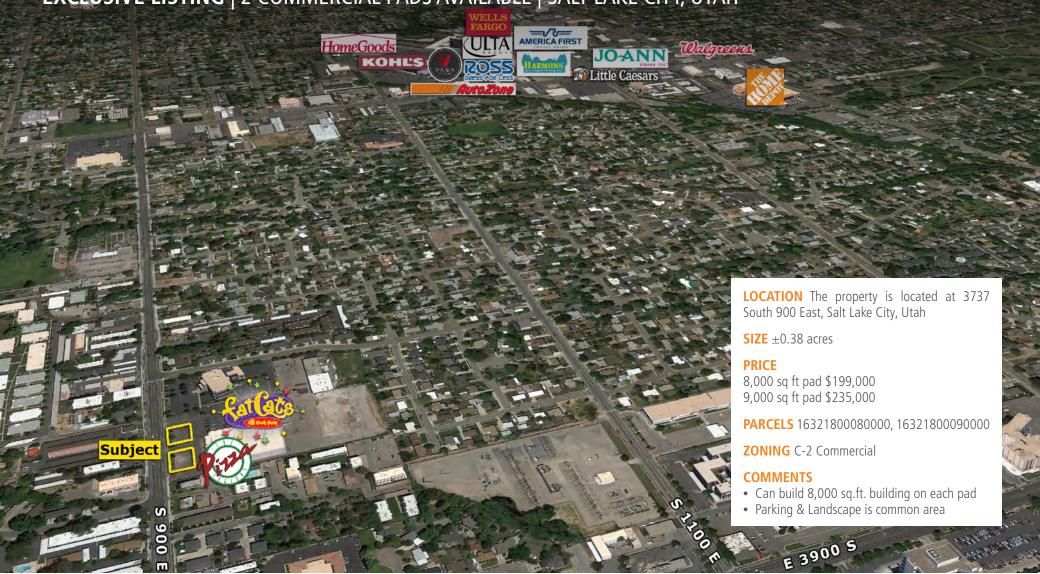

# CAMBRIDGE SQUARE

**EXCLUSIVE LISTING** | 2 COMMERCIAL PADS AVAILABLE | SALT LAKE CITY, UTAH



**Zachary Hartman** | zhartman@landadvisors.com 6443 North Business Park Loop Road, Suite 12, Park City, Utah 84098 ph. 801.573.9181 | www.landadvisors.com

The information contained herein is from sources deemed reliable. We have no reason to doubt its accuracy but do not guarantee it. It is the responsibility of the person reviewing this information to independently verify it. This package is subject to change, prior sale or complete withdrawal. UTSL68131-3.16.18



#### **CAMBRIDGE SQUARE 900 E SLC REGIONAL MAP**





### **CAMBRIDGE SQUARE 900 E SLC SURROUNDING DEVELOPMENT MAP**





## **CAMBRIDGE SQUARE 900 E SLC SURROUNDING AREA MAP**





### **CAMBRIDGE SQUARE 900 E SLC PROPERTY DETAIL MAP**