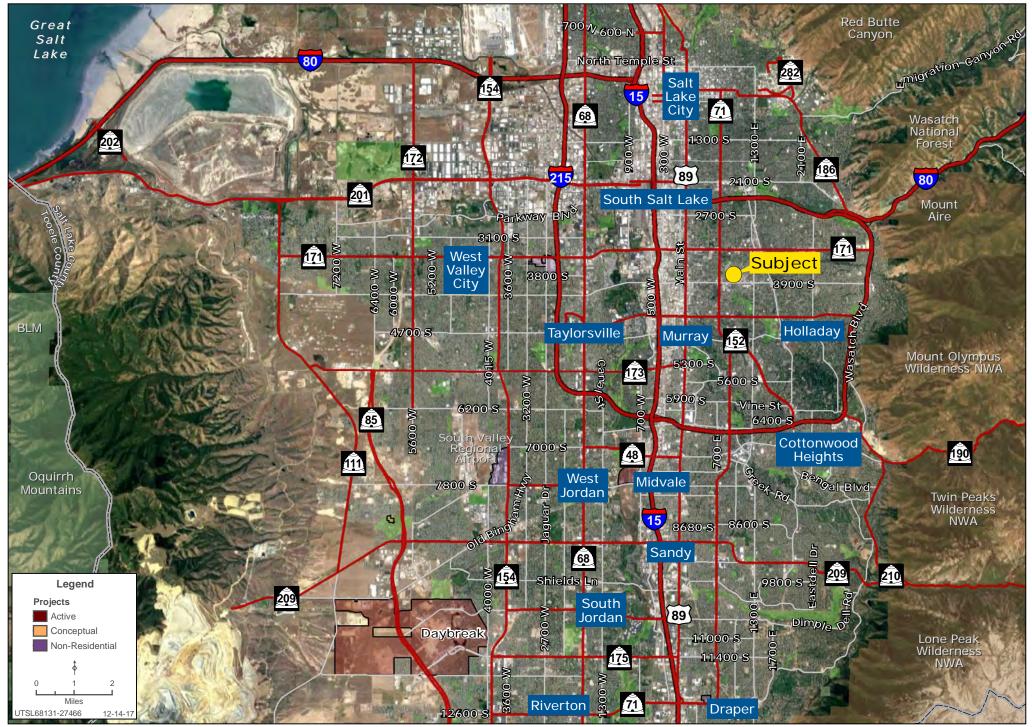

# CAMBRIDGE SQUARE

**EXCLUSIVE LISTING** | 2 COMMERCIAL PADS AVAILABLE | SALT LAKE CITY, UTAH



**Zachary Hartman** | zhartman@landadvisors.com 6443 North Business Park Loop Road, Suite 12, Park City, Utah 84098 ph. 801.573.9181 | www.landadvisors.com

The information contained herein is from sources deemed reliable. We have no reason to doubt its accuracy but do not guarantee it. It is the responsibility of the person reviewing this information to independently verify it. This package is subject to change, prior sale or complete withdrawal. UTSL68131-3.16.18



#### **CAMBRIDGE SQUARE 900 E SLC REGIONAL MAP**





### **CAMBRIDGE SQUARE 900 E SLC SURROUNDING DEVELOPMENT MAP**





## **CAMBRIDGE SQUARE 900 E SLC SURROUNDING AREA MAP**





### **CAMBRIDGE SQUARE 900 E SLC PROPERTY DETAIL MAP**