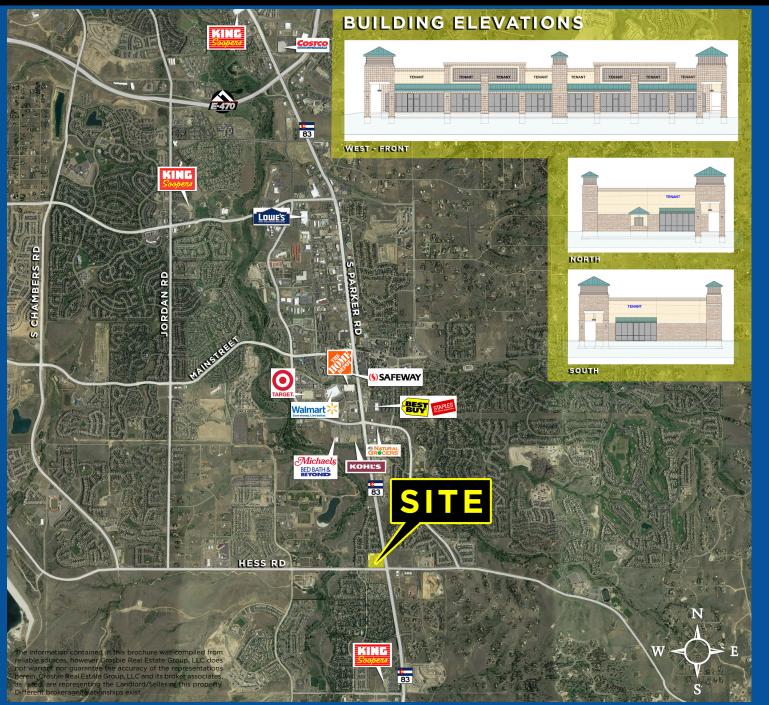

## **COUNTRY MEADOWS PHASE II** NWC Hess Road & Parker Road, Parker, CO

**PROPERTY FEATURES:** 

- 11,375 SF (divisible) general retail and restaurant space available
- Drive-thru end cap available
- Best value at intersection
- Shared grease trap installed
- New signalized intersection
- Growing trade area

## COUNTRY MEADOWS PHASE II

NWC Hess Road & Parker Road, Parker, CO