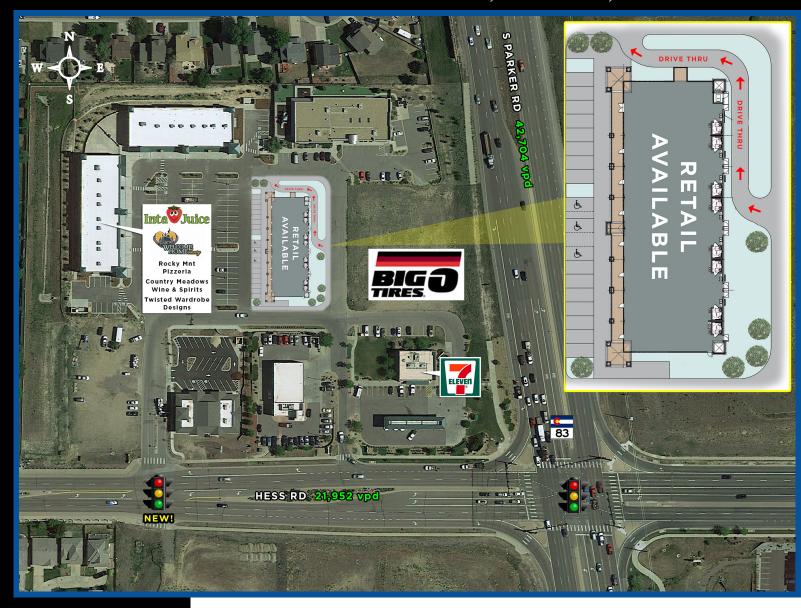

## **COUNTRY MEADOWS PHASE II** NWC Hess Road & Parker Road, Parker, CO

**PROPERTY FEATURES:** 

- 11,375 SF (divisible) general retail and restaurant space available
- Drive-thru end cap available
- Best value at intersection
- Shared grease trap installed
- New signalized intersection
- Growing trade area

## COUNTRY MEADOWS PHASE II

NWC Hess Road & Parker Road, Parker, CO

## DEMOGRAPHICS

|          |                              | TOTOLATION |            |  |  |  |
|----------|------------------------------|------------|------------|--|--|--|
| ŤŤ       | 1 Mile:                      | 3 Mile:    | 5 Mile:    |  |  |  |
|          | 8,162                        | 54,927     | 95,562     |  |  |  |
|          |                              |            |            |  |  |  |
|          | DAYTIME POPULATIO            |            |            |  |  |  |
|          | 1 Mile:                      | 3 Mile:    | 5 Mile:    |  |  |  |
|          | 2,670                        | 13,322     | 20,652     |  |  |  |
|          |                              |            |            |  |  |  |
|          | A                            | VG. DAILY  | TRAFFIC    |  |  |  |
|          | On S Parker Rd north of Hess |            | 42,704 VPD |  |  |  |
| <b>H</b> | On Hess west of S Parker Rd  |            | 21,952 VPD |  |  |  |
|          |                              |            |            |  |  |  |