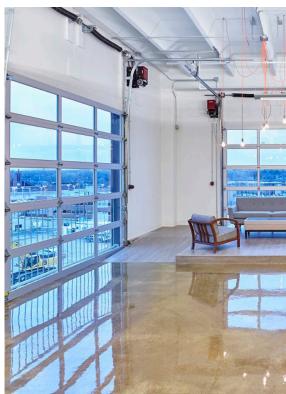

# **Modern < Industrial < Accessible**

1.1.1

WESTSIDE CRIMTER

Located at the intersection of HWY 394 and HWY 100, West End is an optimal place for action in the Twin Cities Suburbs. With polished cement floors, large garage-style glass windows, high ceilings and open floor plans, Westside Center creates a work environment that every employee seeks.

# **Customizable Spaces < Collabrative Amenities**

Fitness Center

Free Surface Parking

Outdoor Patio

Indoor Bike Storage

Large Garage Door Windows

Open Floor Plans

Shower Rooms

3rd Workspaces

Exposed Ceiling & Polished Concrete