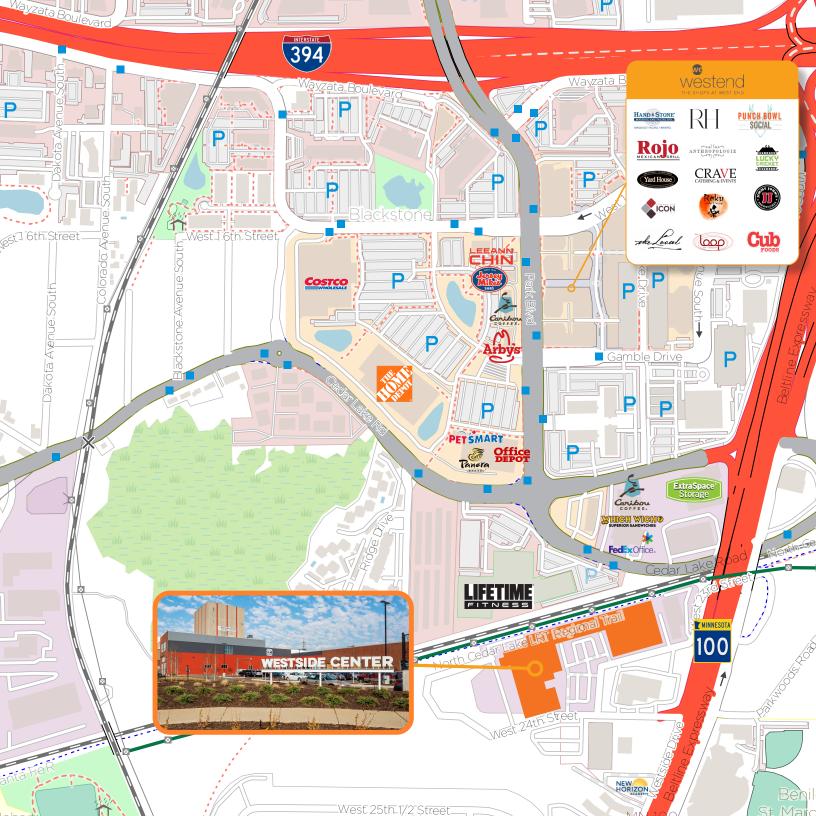

## Suburban Neighborhood Urban Convenience

Located in affluent St. Louis Park, Westside Center is situated in the "sweet spot" of the Minneapolis Metro. With easy access to major highways and biking trails, Westside Center's tenants are minutes away from abundant shopping, dining, entertainment and housing options. This is the perfect location to work where you live and love where you work!

]+

**15** MILES FROM MSP AIRPORT

HOPS, BARS RESTAURANTS

INNEAPOLIS CBD

**\*\*\*** 52

**CITY PARKS** 

24 MILES OF