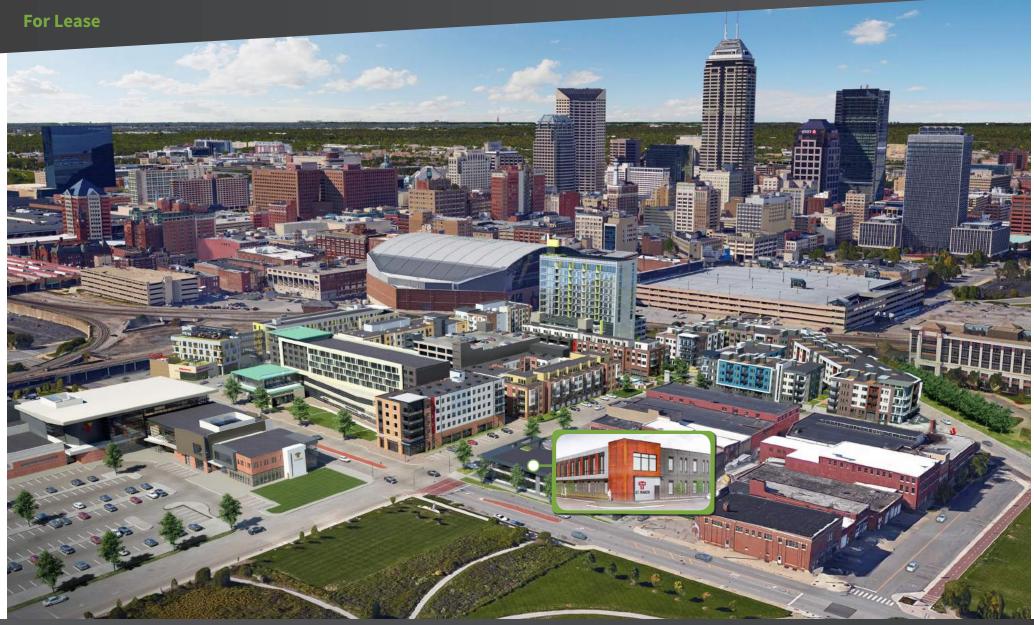

Ample parking in structured park as well as surface parking behind and around building.

Built to suit office space.

**10,340 SF divisible office** space available in mixed-use urban development, **CityWay**, featuring luxury apartments, The Alexander Hotel, 75,000 sf YMCA, restaurants and retail shops.

426 S Alabama St., Indianapolis, IN

**For Lease** 