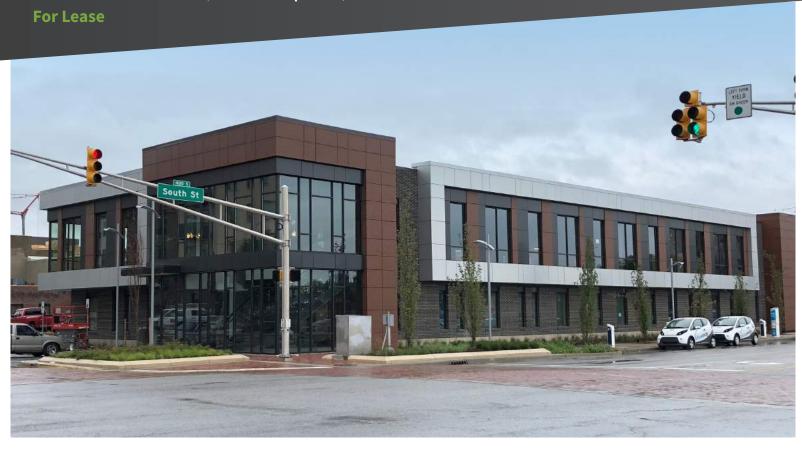

426 S Alabama St., Indianapolis, IN

# **Creative Office Space** 10,340 SF

\$25/sf gross rental rates

**Opportunity Highlights** 

2nd floor 10,340 SF office space (divisible).

Join St. Francis in Class A office building.

Building signage available.

Ample parking in structured park as well as surface parking behind and around building.

Built to suit office space.

**10,340 SF divisible office** space available in mixed-use urban development, **CityWay**, featuring luxury apartments, The Alexander Hotel, 75,000 sf YMCA, restaurants and retail shops.