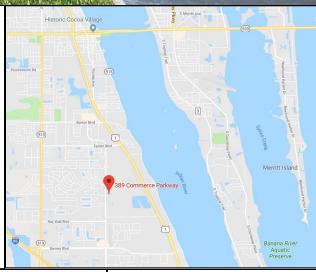

### PARKSIDE PROFESSIONAL CENTER

389 Commerce Parkway, Rockledge, FL 32955

- ▲ Located Just 2 Miles from Wuesthoff Hospital
- ▲ Main Entrance & Monument Signage on Murrell Road
- ▲ Approximately 15,103 Square Feet of Fully Leased Multi-Tenant Medical Office Space
- ▲ Situated on 1.89 Acres, 4 Suites
- ▲ Excellent Parking & Drive Ways
- ▲ 2 Entrances Main Entrance from Murrell Road and Side Entrance from Commerce Parkway
- ▲ Covered Portico Building Entrance
- ▲ Lushly Landscaped Grounds
- ▲ Stucco & Stone Exterior, Tasteful and Appealing Building Design