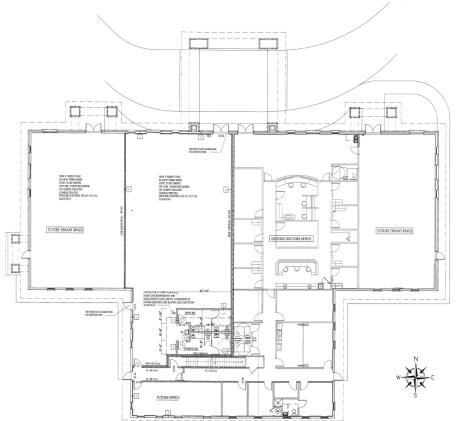

#### MEDICAL OR OFFICE SPACE FOR SALE

### PARKSIDE PROFESSIONAL CENTER

389 Commerce Parkway, Rockledge, FL 32955

- ▲ Located Just 2 Miles from Wuesthoff Hospital
- ▲ Main Entrance & Monument Signage on Murrell Road
- ▲ Approximately 15,103 Square Feet of Fully Leased Multi-Tenant Medical Office Space
- ▲ Situated on 1.89 Acres, 4 Suites
- ▲ Excellent Parking & Drive Ways
- ▲ 2 Entrances Main Entrance from Murrell Road and Side Entrance from Commerce Parkway
- ▲ Covered Portico Building Entrance
- ▲ Lushly Landscaped Grounds
- ▲ Stucco & Stone Exterior, Tasteful and Appealing Building Design