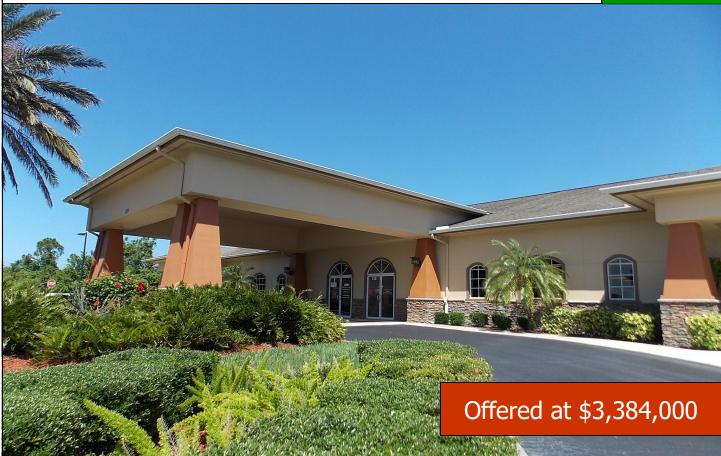

#### MEDICAL OR OFFICE SPACE FOR SALE

### PARKSIDE PROFESSIONAL CENTER

389 Commerce Parkway, Rockledge, FL 32955

- ▲ Located Just 2 Miles from Wuesthoff Hospital
- ▲ Main Entrance & Monument Signage on Murrell Road
- ▲ Approximately 15,103 Square Feet of Fully Leased Multi-Tenant Medical Office Space
- ▲ Situated on 1.89 Acres, 4 Suites
- ▲ Excellent Parking & Drive Ways
- ▲ 2 Entrances Main Entrance from Murrell Road and Side Entrance from Commerce Parkway
- ▲ Covered Portico Building Entrance
- ▲ Lushly Landscaped Grounds
- ▲ Stucco & Stone Exterior, Tasteful and Appealing Building Design