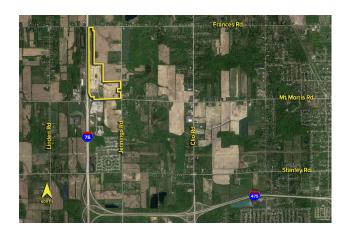

## **LAND** For Sale

Location: 4012 & 4144 W. Mt. Morris Road

Side of Street: North

City: Mt. Morris, MI

Cross Streets: 1-75

County: Genesee

| Acreage: | 116.56 | Improvements: | N/A |
|----------|--------|---------------|-----|
| Acicage. | 110.50 | improvements. | 13/ |

**Comments:** Water and sewer on site. 12 inch main south of Mt. Morris Rd. Zoning: C-2 at 4012 Mt. Morris and C-3 at 4144 Mt. Morris. Adjacent parcels M1, C2 and M1 on the south side of Mt. Morris Rd.