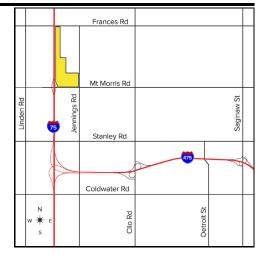

## **LAND** For Sale

Location: 4012 & 4144 W. Mt. Morris Road

Side of Street: North

City: Mt. Morris, MI

Cross Streets: 1-75

County: Genesee

| Acreage: | 116.56 | Improvements: | N/A |
|----------|--------|---------------|-----|
| Acicage. | 110.50 | improvements. | 13/ |

**Comments:** Water and sewer on site. 12 inch main south of Mt. Morris Rd. Zoning: C-2 at 4012 Mt. Morris and C-3 at 4144 Mt. Morris. Adjacent parcels M1, C2 and M1 on the south side of Mt. Morris Rd.