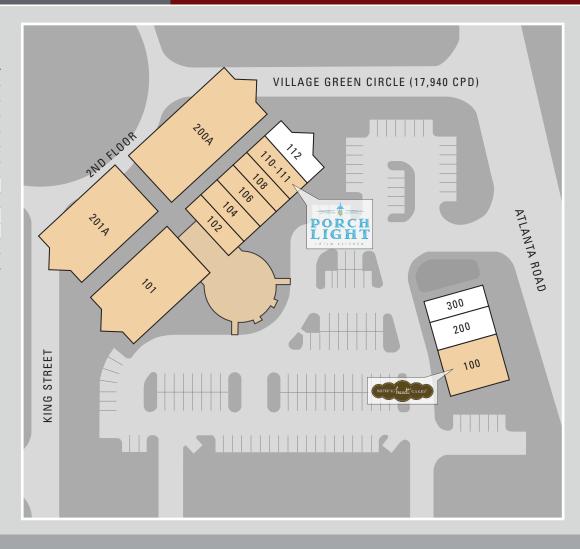

## SITE PLAN

| STE     | TENANT                    | SIZE   |
|---------|---------------------------|--------|
| 101     | River City Church         | 6,834  |
| 102     | Dogs in Style             | 1,172  |
| 104     | Townsend Income Tax       | 1,300  |
| 106     | Farmer's Insurance        | 1,300  |
| 108     | Evene Day Spa             | 1,100  |
| 110-111 | Porch Light Latin Kitchen | 1,421  |
| 112     | AVAILABLE                 | 1,372  |
| 100     | Nothing Bundt Cakes       | 2,800  |
| 200     | AVAILABLE                 | 1,714  |
| 300     | AVAILABLE                 | 1,300  |
| 200A    | River City Church         | 7,620  |
| 201A    | Fouts Bros                | 6,834  |
| TOTAL   |                           | 34,767 |
|         | AVAILABLE NOT             | OWNED  |