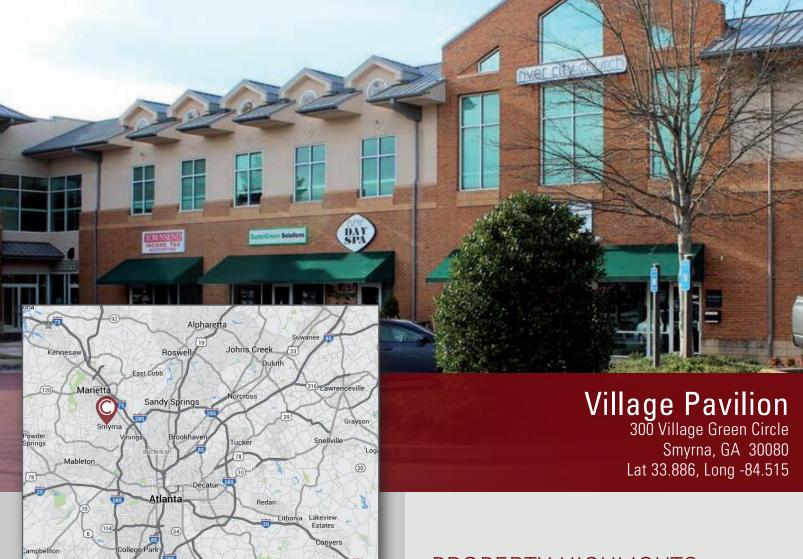

## Village Pavilion 300 Village Green Circle

300 Village Green Circle Smyrna, GA 30080 Lat 33.886, Long -84.515

## PROPERTY HIGHLIGHTS

- Located near the intersection of Spring Road and Atlanta Road
- 34,767 SF center comprised of both office and retail space
- Traffic Count (2018): 17,940 CPD

For a complete directory of our listings visit our website: **www.crossmanco.com** 