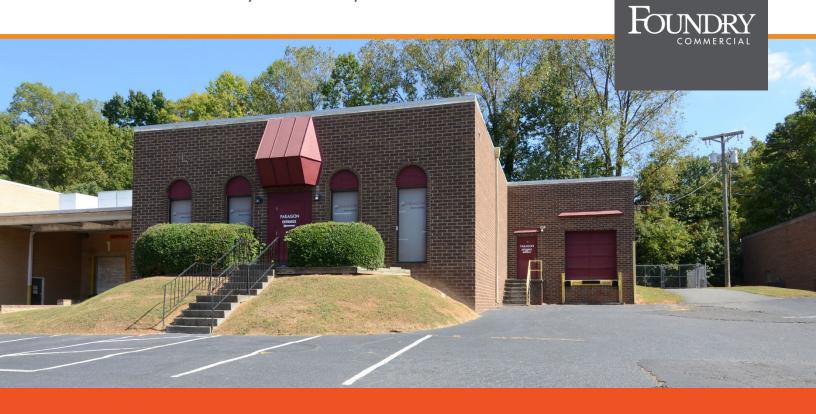

## INTERSTATE STREET 2939 INTERSTATE STREET, CHARLOTTE, NC 28208

## **PROPERTY FEATURES**

- ± 5,367 SF Total Warehouse
- Single Tenant Building
- 1 Dock High Door
- 1 Drive-In Door
- 14' Clear Height
- Fully Conditioned
- Overflow storage space