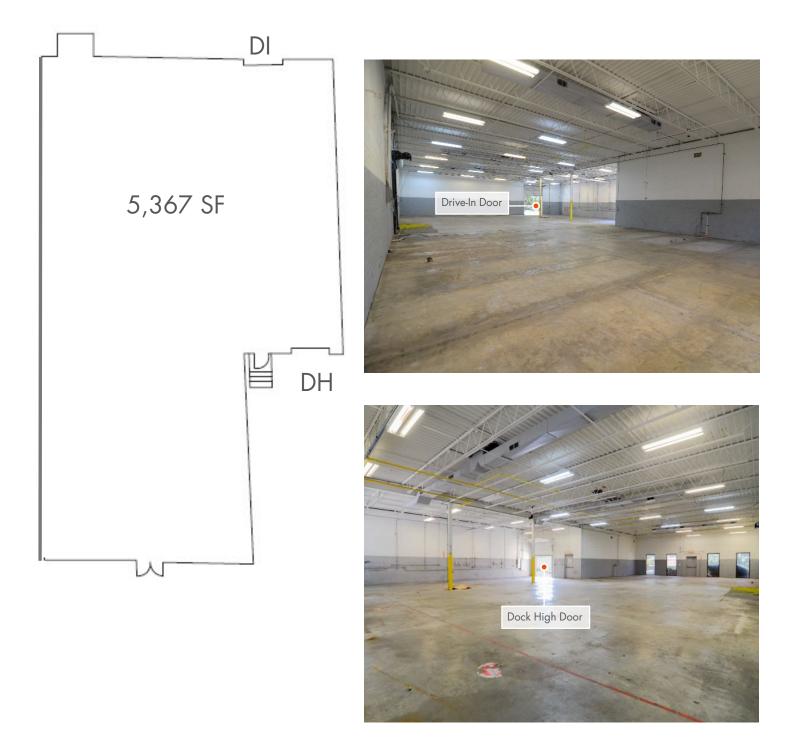

## **PROPERTY FEATURES**

- ± 5,367 SF Total Warehouse
- Single Tenant Building
- 1 Dock High Door
- 1 Drive-In Door
- 14' Clear Height
- Fully Conditioned
- Overflow storage space