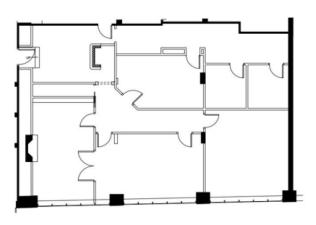

## For Lease

402 W Trade St. Charlotte, NC 28202







## **Property Highlights:**

- Two suites available with ± 3,780 SF total
- ± 0.48 acres zoned UMUD
- Historic building from 1916
- Located in 4th Ward of Uptown Charlotte
- Within walking distance of BB&T Ballpark Romare Bearden Park & 4th Ward Park
- Near restaurants, shopping, entertainment, and area Light Rail Stations

Suite 101 with 2,678 SF Suite 200A with 1,102 SF \$20.00 - \$24.00 FSG Lease

For more information contact:

Brooks Whiteside - 704.347.4676 ext. 210 Brooks@WhitesideIndustrial.com

Daniel Marsha - 704.347.4676 ext. 203 Daniel@WhitesideIndustrial.com

# WHITESIDE PROPERTIES INCORPORATED

## For Lease

#### 402 W Trade St. Charlotte, NC 28202

402 W Trade - Suite 101 - 2,678 SF