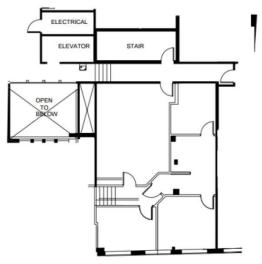

## For Lease

402 W Trade St. Charlotte, NC 28202







## **Property Highlights:**

- Two suites available with ± 3,780 SF total
- ± 0.48 acres zoned UMUD
- Historic building from 1916
- Located in 4th Ward of Uptown Charlotte
- Within walking distance of BB&T Ballpark Romare Bearden Park & 4th Ward Park
- Near restaurants, shopping, entertainment, and area Light Rail Stations

Suite 101 with 2,678 SF Suite 200A with 1,102 SF \$20.00 - \$24.00 FSG Lease

For more information contact:

Brooks Whiteside - 704.347.4676 ext. 210 Brooks@WhitesideIndustrial.com

Daniel Marsha - 704.347.4676 ext. 203 Daniel@WhitesideIndustrial.com

# WHITESIDE PROPERTIES INCORPORATED

## For Lease

#### 402 W Trade St. Charlotte, NC 28202

402 W Trade - Suite 101 - 2,678 SF