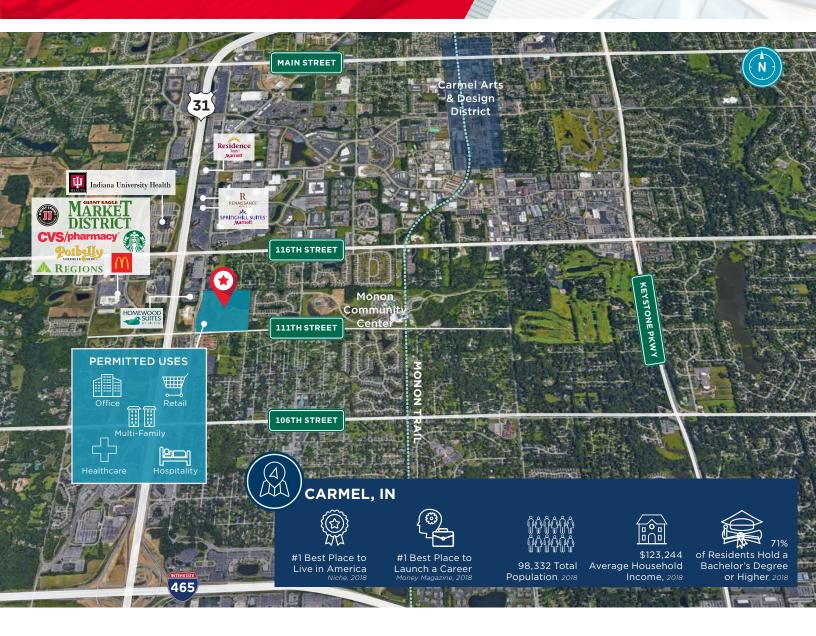

## **PROPERTY HIGHLIGHTS**

Largest undeveloped mixed-use land site in Carmel submarket

Permitted uses: office, retail, multi-family, hospitality and health care

Located in one of the most affluent Indianapolis suburbs

Access to Meridian Street via round-a-bouts at 106<sup>th</sup> and 111<sup>th</sup> Street

Utilities to property

Zoned C2

BO LEFFEL Director +1 317 639 0441 bo.leffel@cushwake.com JON R. OWENS, SIOR Managing Director +1 317 639 0447 jon.owens@cushwake.com