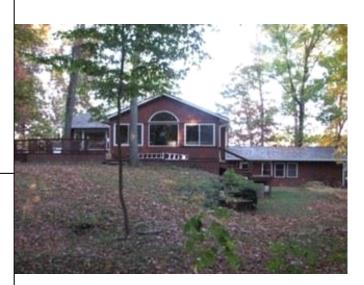

#### **Overview:**

This adult foster care home sits on 4.5 wooded acres and has room for 6 beds which are currently full. The home is in great condition and has been meticulously maintained by the current owner for over 20 years.