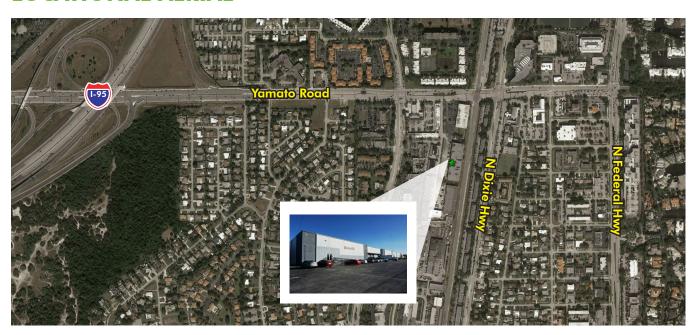

Acre Site
- + 24' Clear Height
- + M2 Zoning General Industrial, City of Boca Raton
- + Eight (8), Dock High Loading Doors and One (1) Oversized Ramp Loading Door
- + Concrete Block Construction
- + Concrete Twin T Roof
- + 25' Column Spacing
- + Fully Air Conditioned Warehouse Area
- + Heavy Power
- + Fully Fire Sprinklered
- + 2019 Real Estate Taxes \$81,885
- + Parcel ID Number 06-43-47-07-02-034-0064



## CONTACT

#### **JEFF KELLY**

Executive Vice President +1 561 393 1621 jeffrey.kelly@cbre.com

#### KIRK NELSON

Senior Vice President +1 561 716 9936 kirk.nelson@cbre.com

CBRE, Inc. | Licensed Real Estate Broker

**SALE/LEASE PRICING - CALL FOR DETAILS** 

# FOR SALE OR LEASE

# ±50,000 SF WAREHOUSE/OFFICE BUILDING

160 Yamato Road Boca Raton, FL 33431

### **LOCATIONAL AERIAL**



### **ADDITIONAL PHOTOS**









## **CONTACT**

### JEFF KELLY

Executive Vice President +1 561 393 1621 jeffrey.kelly@cbre.com

#### KIRK NELSON

Senior Vice President +1 561 716 9936 kirk.nelson@cbre.com

CBRE, Inc. | Licensed Real Estate Broker

© 2019 CBRE, Inc. All rights reserved. This information has been obtained from sources believed reliable, but has not been verified for accuracy or completeness. You should conduct a careful, independent investigation of the property and verify all information. Any reliance on this information is solely at your own risk. Photos herein are the property of their respective owners. Use of these images without the express written consent of the owner is prohibited. CBRE and the CBRE logo are service marks of CBRE, Inc. All other marks displayed