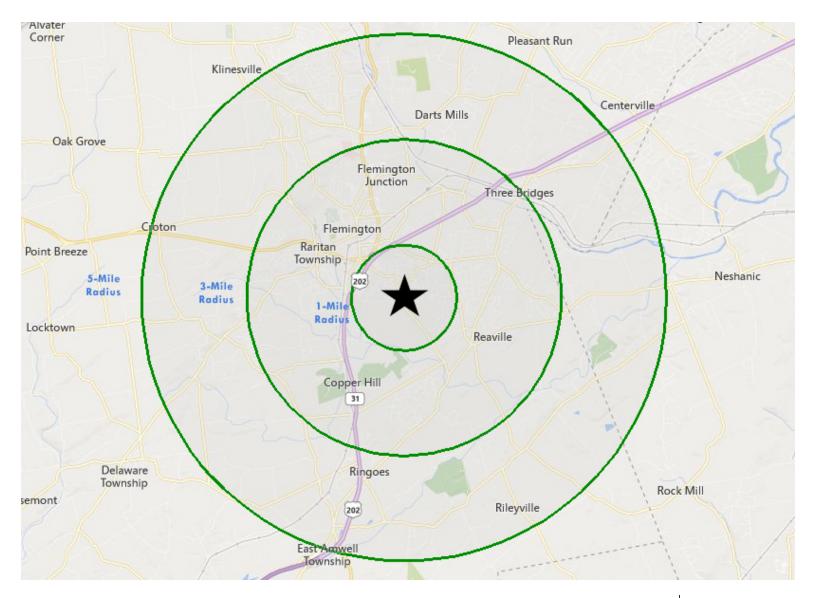

100 Hart Boulevard, Flemington, NJ 08822

| Radius                            | 1 Mile    | 3 Mile    | 5 Mile    |
|-----------------------------------|-----------|-----------|-----------|
| Population:                       |           |           |           |
| 2024 Projection                   | 5,284     | 21,689    | 32,984    |
| 2019 Estimate                     | 5,403     | 21,850    | 33,209    |
| 2010 Census                       | 5,998     | 22,613    | 34,294    |
| Growth 2019-2024                  | (2.20%)   | (0.74%)   | (0.68%)   |
| Growth 2010-2019                  | (9.92%)   | (3.37%)   | (3.16%)   |
| 2019 Population Hispanic Origin   | 356       | 2,471     | 3,045     |
| 2019 Population by Race:          |           |           |           |
| White                             | 4,729     | 19,128    | 29,712    |
| Black                             | 122       | 588       | 735       |
| Am. Indian & Alaskan              | 6         | 50        | 67        |
| Asian                             | 438       | 1,624     | 2,072     |
| Hawaiian & Pacific Island         | 29        | 96        | 101       |
| Other                             | 79        | 364       | 523       |
| U.S. Armed Forces:                | 0         | 0         | 0         |
| Households:                       |           |           |           |
| 2024 Projection                   | 2,162     | 8,135     | 12,329    |
| 2019 Estimate                     | 2,219     | 8,207     | 12,427    |
| 2010 Census                       | 2,480     | 8,473     | 12,788    |
| Growth 2019 - 2024                | (2.57%)   | (0.88%)   | (0.79%)   |
| Growth 2010 - 2019                | (10.52%)  | (3.14%)   | (2.82%)   |
| Owner Occupied                    | 1,893     | 6,304     | 10,080    |
| Renter Occupied                   | 326       | 1,903     | 2,347     |
| 2019 Avg Household Income         | \$122,901 | \$127,475 | \$136,103 |
| 2019 Med Household Income         | \$107,491 | \$107,387 | \$112,634 |
| 2019 Households by Household Inc: |           |           |           |
| <\$25,000                         | 291       | 1,070     | 1,259     |
| \$25,000 - \$50,000               | 304       | 873       | 1,266     |
| \$50,000 - \$75,000               | 272       | 1,063     | 1,540     |
| \$75,000 - \$100,000              | 159       | 731       | 1,254     |
| \$100,000 - \$125,000             | 277       | 1,242     | 1,770     |
| \$125,000 - \$150,000             | 242       | 708       | 1,074     |
| \$150,000 - \$200,000             | 342       | 1,108     | 1,834     |
| \$200,000+                        | 331       | 1,413     | 2,430     |