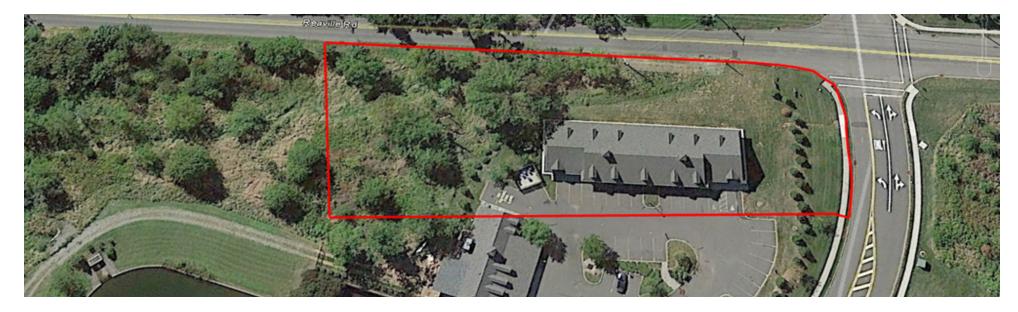

100 Hart Boulevard, Flemington, NJ 08822

#### **OFFERING SUMMARY**

| Sale Price:      | \$425,000          |  |
|------------------|--------------------|--|
| Lease Rate:      | \$7.95 SF/yr (NNN) |  |
| Number of Units: | 5                  |  |
| Available SF:    | 5,200 SF           |  |
| Lot Size:        | 1.043 Acres        |  |
| Building Size:   | 5,200 SF           |  |

### **PROPERTY HIGHLIGHTS**

- Total Building: ±5,200 SF (Divisible by 1,200 SF)
- Total Acreage: 1.043 AC
- Dimensions: 142' x 39'
- Available Units: ±5
- Heat: Gas Suspended
- Sprinkler System: Wet System
- Ceiling Height: ±9'
- Zoning: Mercantile (R-5)
- Taxes: \$9,287.95 (2018)