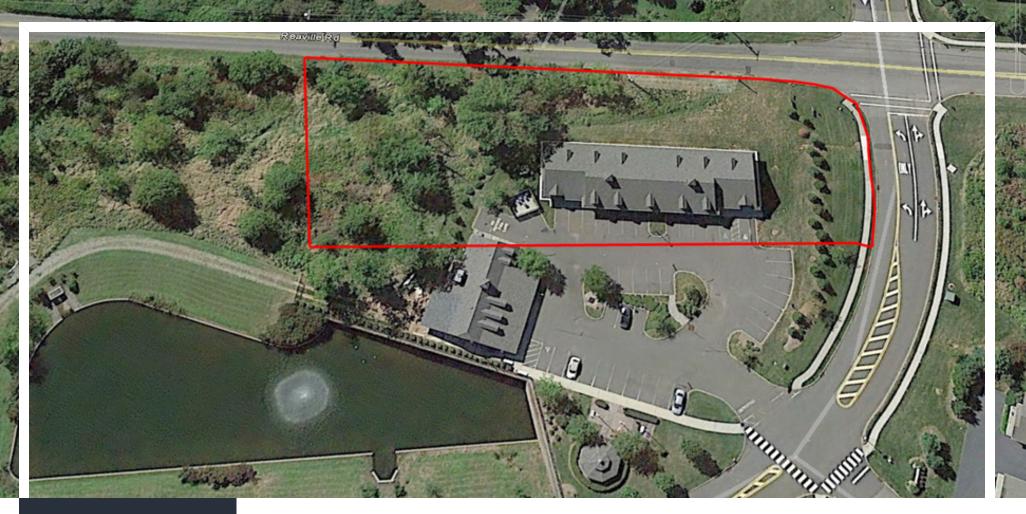

100 Hart Boulevard, Flemington, NJ 08822

#### **OFFERING SUMMARY**

| Sale Price:      | \$425,000          |  |
|------------------|--------------------|--|
| Lease Rate:      | \$7.95 SF/yr (NNN) |  |
| Number of Units: | 5                  |  |
| Available SF:    | 5,200 SF           |  |
| Lot Size:        | 1.043 Acres        |  |
| Building Size:   | 5,200 SF           |  |

### **PROPERTY HIGHLIGHTS**

- Total Building: ±5,200 SF (Divisible by 1,200 SF)
- Total Acreage: 1.043 AC
- Dimensions: 142' x 39'
- Available Units: ±5
- Heat: Gas Suspended
- Sprinkler System: Wet System
- Ceiling Height: ±9'
- Zoning: Mercantile (R-5)
- Taxes: \$9,287.95 (2018)