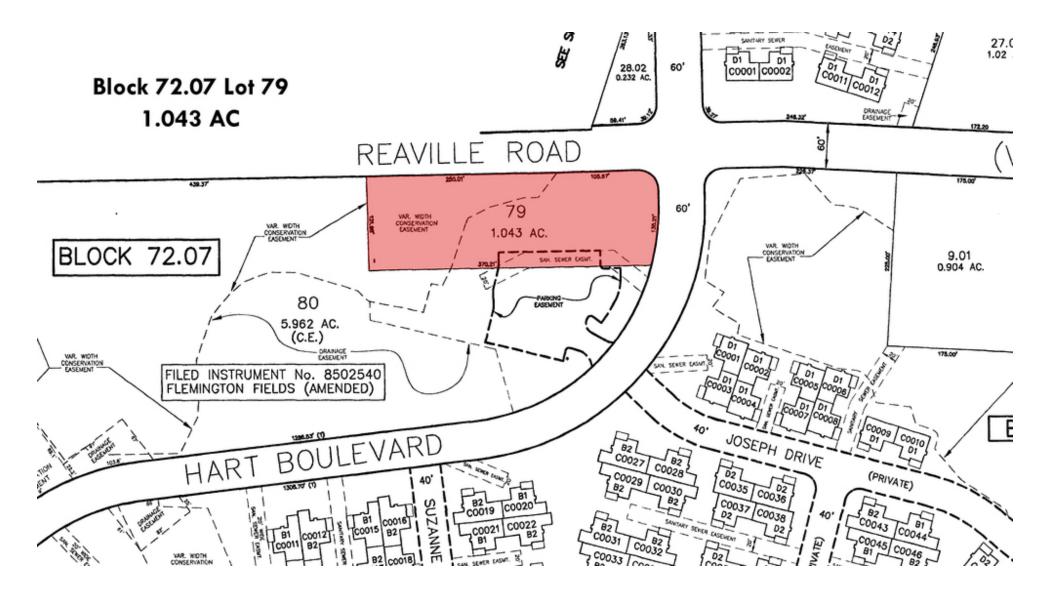

#### **OFFERING SUMMARY**

| Sale Price:      | \$425,000          |  |
|------------------|--------------------|--|
| Lease Rate:      | \$7.95 SF/yr (NNN) |  |
| Number of Units: | 5                  |  |
| Available SF:    | 5,200 SF           |  |
| Lot Size:        | 1.043 Acres        |  |
| Building Size:   | 5,200 SF           |  |

### **PROPERTY HIGHLIGHTS**

- Total Building: ±5,200 SF (Divisible by 1,200 SF)
- Total Acreage: 1.043 AC
- Dimensions: 142' x 39'
- Available Units: ±5
- Heat: Gas Suspended
- Sprinkler System: Wet System
- Ceiling Height: ±9'
- Zoning: Mercantile (R-5)
- Taxes: \$9,287.95 (2018)