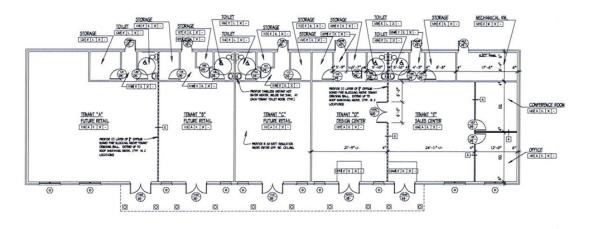

100 Hart Boulevard, Flemington, NJ 08822

CONSTRUCTION PLAN SCALE: 1/8" = 1'-0"

SCALE 1/8" + 11-0

The information contained herein has been obtained from sources considered to be reliable, but no guarantee of its accuracy is made by this company. In addition, no representation is made respecting zoning; condition of tille, dimension, or any matters of a legal or environmental latture. Such matters should be referred to legal coursel for determination. Terms and conditions are subject to change without prior notice. Subject to errors and omissions: