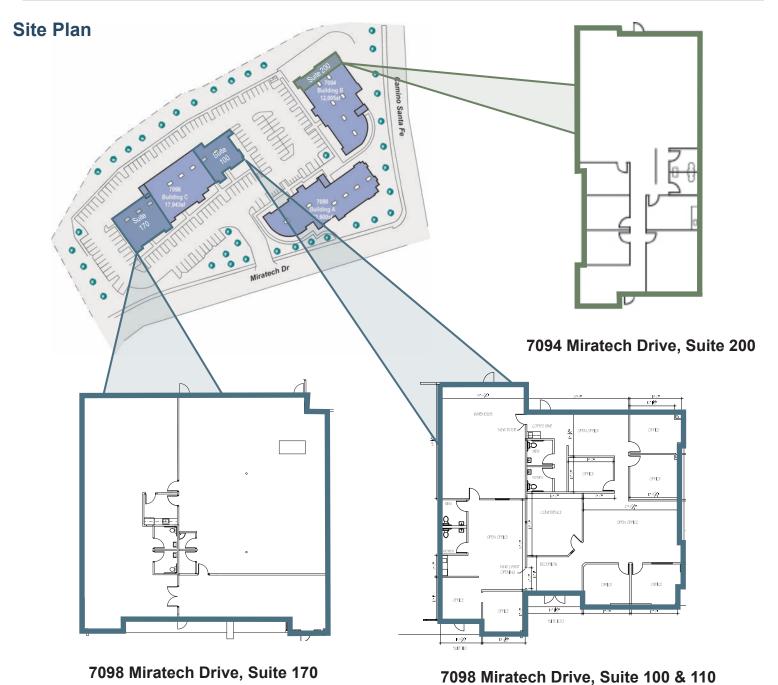

| Address                             | Size  | Rent       | Comments                         | To Show     |
|-------------------------------------|-------|------------|----------------------------------|-------------|
| 7094 Miratech Drive, Suite 200      | 3,393 | \$0.95 NNN | 100% HVAC Improved; End Unit     | Appointment |
| 7098 Miratech Drive, Suite 100 &110 | 4,484 | \$1.15 NNN | 80% HVAC; 1 Truck Door; End Unit | Appointment |
| 7098 Miratech Drive, Suite 170      | 5,527 | \$1.15 NNN | 40% HVAC; 1 Truck Door; End Unit | Appointment |