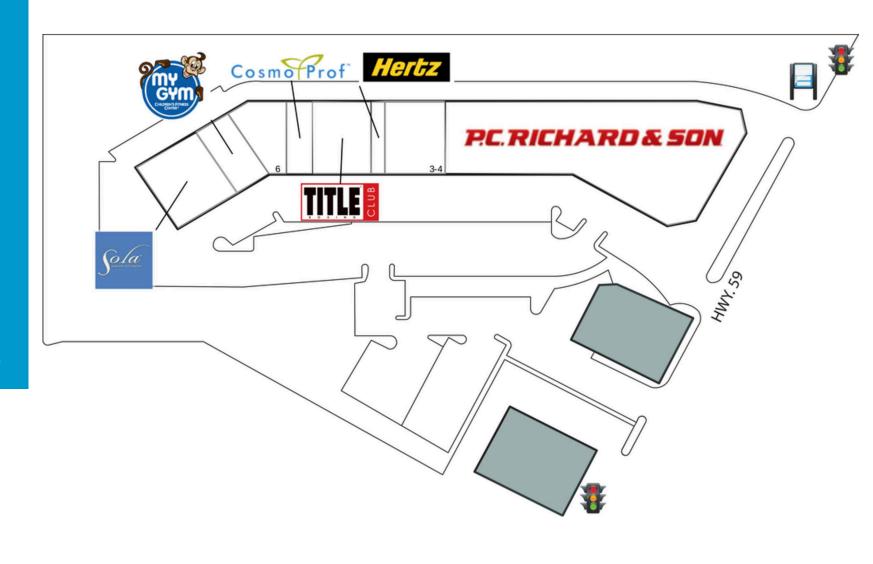

## Mall at 59

281 W. Route 59 Nanuet, NY10954

GLA:56,275

Contact: Hannah Coyman

P. 914.304.5690 C. 203.918.8236 E. hcoyman@dlcmgmt.com

This site plan indicates the general layout of the shopping center and is not a warranty, representation, or agreement on the part of the landlord that the shopping center will be exactly as depicted herein.

#### **CURRENT TENANTS**

1-2 P.C. Richard & Son3-4 Capri Cosmetology Learning Center

Hertz

5A

30,000 SF 5,225 SF

1,700 SF

5B Title Boxing Club5C Cosmo Prof

Franco's Pizzeria

4,400 SF 2,400 SF

3,450 SF

**7** My Gym

8 Sola Salon Studios

3,000 SF 6,100 SF