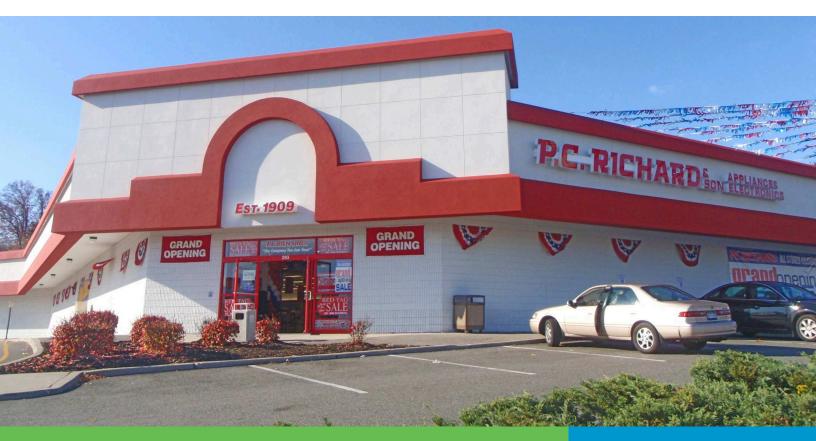

#### **PROPERTY HIGHLIGHTS**

- Fully built-out hibachi restaurant available!
- Located on Rt-59 within 1/4 mile of the NY State Thruway; easy access to Palisades Pkwy
- Adjacent to The Shoppes at Nanuet
- Located in a high-income area
- Traffic Count of 143,000 VPD

#### **CURRENT TENANTS**

1-2 P.C. Richard & Son3-4 Capri Cosmetology Learning Center

Hertz

5A

30,000 SF 5,225 SF

1,700 SF

5B Title Boxing Club5C Cosmo Prof

Franco's Pizzeria