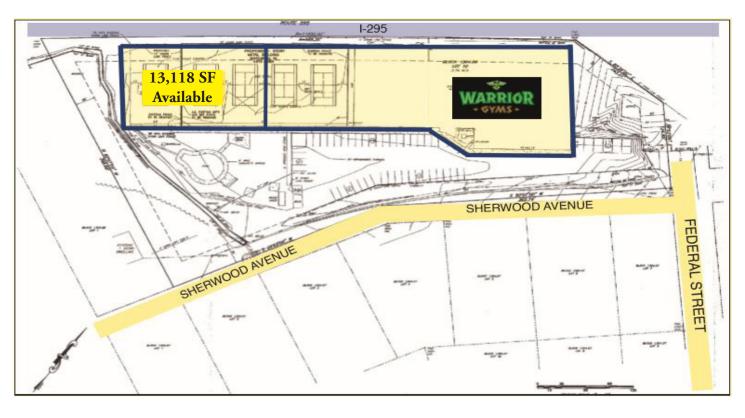

### 14 FEDERAL STREET, MOUNT LAUREL, NJ

Adam Rose (Ext. 22)

arose@rosecommercial.com

(856) 985-9522

Property Description: Size: Available: Taxes: Lease Rate: Sale Price: Details: Multi-use sports facility for sale or lease

40,000 +/- SF Total 13,118 +/- SF \$34,354.89 (2019) \$7.00/ SF NNN \$3,495,000.00

- Income producing investment
- 32' clear height building
- Includes two basketball courts
- Minimum columns throughout
- Directly adjacent to Route 295 with highly visable backlit signage
- Join Warrior Gyms