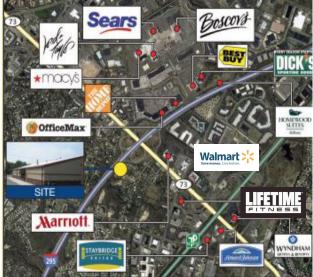

### 14 FEDERAL STREET, MOUNT LAUREL, NJ

Adam Rose (Ext. 22)

arose@rosecommercial.com

(856) 985-9522

Property Description: Size: Available: Taxes: Lease Rate: Sale Price: Details: Multi-use sports facility for sale or lease

40,000 +/- SF Total 13,118 +/- SF \$34,354.89 (2019) \$7.00/ SF NNN \$3,495,000.00

- Income producing investment
- 32' clear height building
- Includes two basketball courts
- Minimum columns throughout
- Directly adjacent to Route 295 with highly visable backlit signage
- Join Warrior Gyms