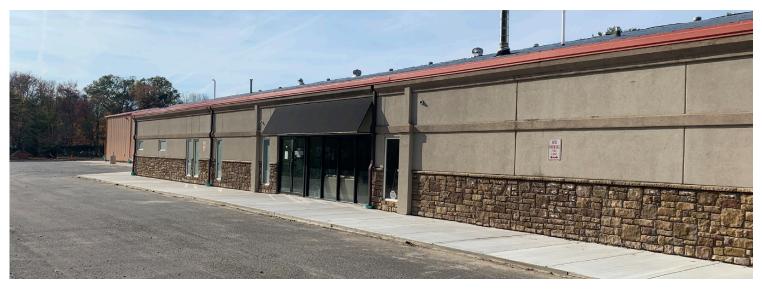

### 14 FEDERAL STREET, MOUNT LAUREL, NJ

Adam Rose (Ext. 22)

arose@rosecommercial.com

(856) 985-9522

Property Description: Size: Available: Taxes: Lease Rate: Sale Price: Details: Multi-use sports facility for sale or lease

40,000 +/- SF Total 13,118 +/- SF \$34,354.89 (2019) \$7.00/ SF NNN \$3,495,000.00

- Income producing investment
- 32' clear height building
- Includes two basketball courts
- Minimum columns throughout
- Directly adjacent to Route 295 with highly visable backlit signage
- Join Warrior Gyms