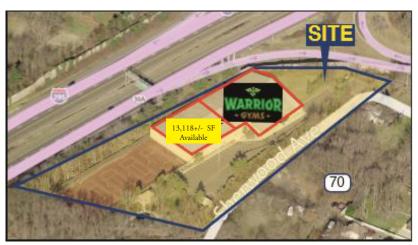

### 14 FEDERAL STREET, MOUNT LAUREL, NJ

Adam Rose (Ext. 22)

arose@rosecommercial.com

(856) 985-9522

Property Description: Size: Available: Taxes: Lease Rate: Sale Price: Details: Multi-use sports facility for sale or lease

40,000 +/- SF Total 13,118 +/- SF \$34,354.89 (2019) \$7.00/ SF NNN \$3,495,000.00

- Income producing investment
- 32' clear height building
- Includes two basketball courts
- Minimum columns throughout
- Directly adjacent to Route 295 with highly visable backlit signage
- Join Warrior Gyms