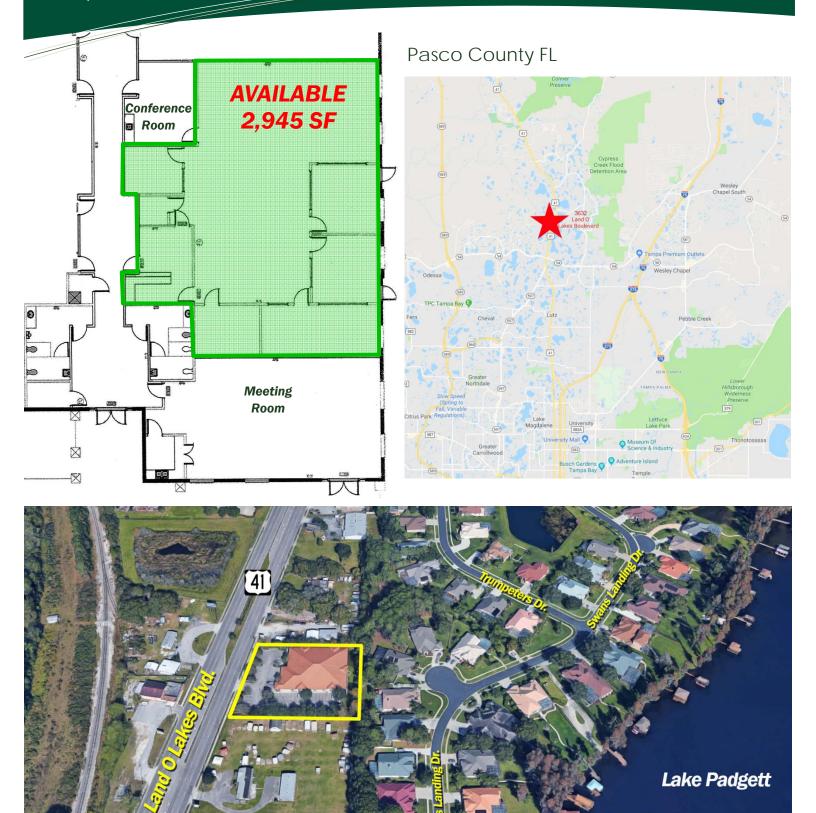

## Professional Office in Heart of Pasco

- 2,945 SF, one of a kind office in the heart of Pasco County
- Large private office suite
- Multiple conference rooms
- Event suite with kitchen
- Flexible floor plan allows for modification

## Location

FIORIDA GULFCOAST COMMERCIAL ASSOCIATION OF REALTORS Information herein is not warranted and subject to change without notice. We assume no liabilities for errors and omissions.