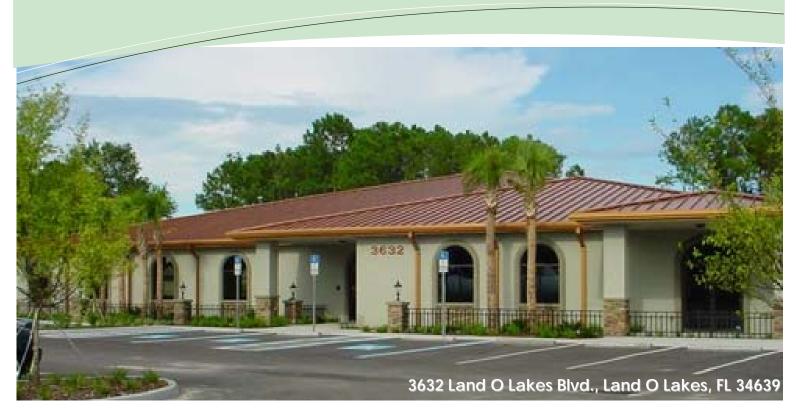

## Professional Office in Heart of Pasco

- 2,945 SF, one of a kind office in the heart of Pasco County
- Large private office suite
- Multiple conference rooms
- Event suite with kitchen
- Flexible floor plan allows for modification

## Lease Rate: \$22.00/SF Modified Gross