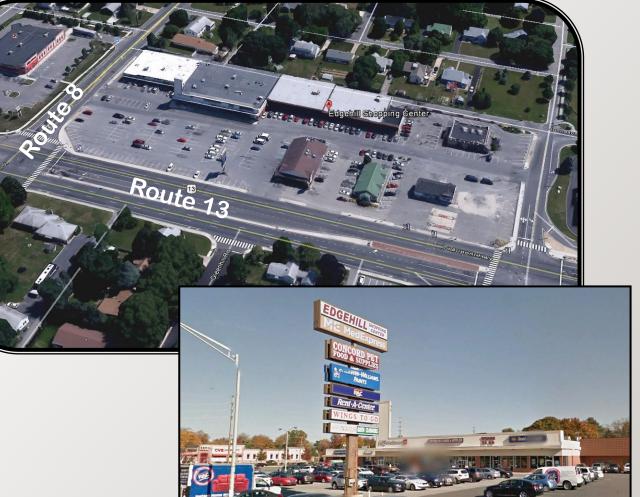

## RETAIL SPACE FOR LEASE

Edgehill Shopping Center Dover. DE

Edgehill Shopping Center located on Route 13 in Dover, DE. Join tenants such as Rent A Center, Wings to Go, Concord Pet, Med Express, Sherwin Williams, Perfect Nails & Brite Cleaners.