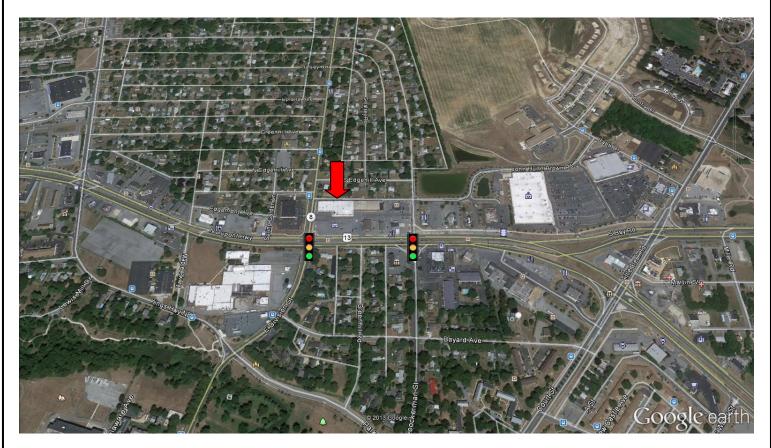

## RETAIL SPACE FOR LEASE

Edgehill Shopping Center

Dover, DE

- Space Available: 1,530+/- SF
- Lease Price: \$16.00 psf NNN
- Utilities: City of Dover & Chesapeake Utilities
- Traffic Counts: 48,198 AADT 2015

## RETAIL SPACE FOR LEASE

Edgehill Shopping Center Dover. DE

Edgehill Shopping Center located on Route 13 in Dover, DE. Join tenants such as Rent A Center, Wings to Go, Concord Pet, Med Express, Sherwin Williams, Perfect Nails & Brite Cleaners.