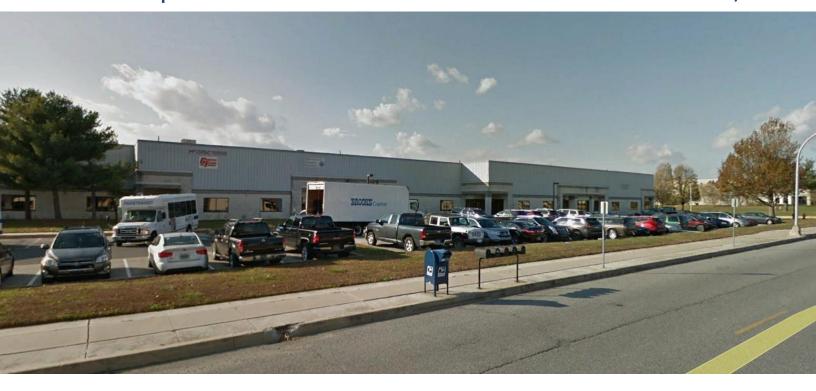

## For Lease

100 Enterprise Place

Dover, DE

## **Property Information**

- ⇒ 10,000+/- SF Flex Warehouse Available

  - 7,000+/- SF Warehouse 3,000+/- SF Office/Showroom
- ⇒ 1 Dock height door
- 1 Drive-in ramp
- ⇒ Fully Sprinklered
- ⇒ 26ft Ceiling clearance in warehouse
- ⇒ Zoned IPM
- ⇒ Lease Price: \$5.50 psf NNN