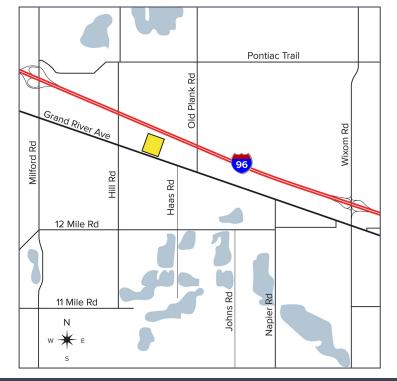

#### VACANT LAND FOR SALE 30.74 Acres Available

### **PROPERTY FEATURES**

- 30.74 acres available
- Zoned Light Industrial
- Can subdivide
- One of the last large tracks in Western Oakland County
- 100% usable
- I-96 and Grand River Frontage
- Can build up to 950,000 square feet
- Sale Price: \$6,762,800 (\$220,000/acre)