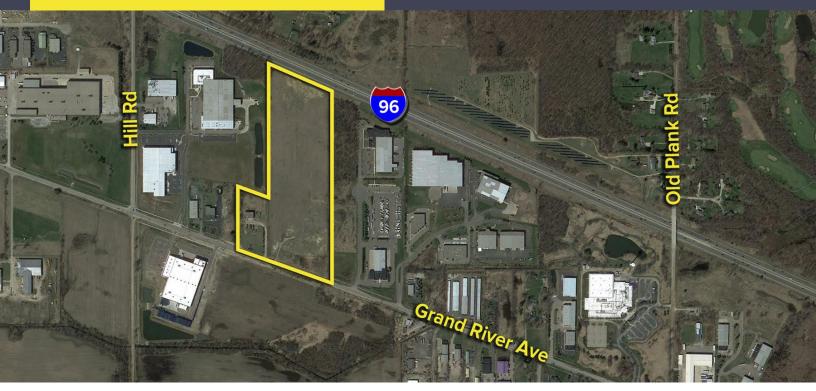

#### VACANT LAND FOR SALE 30.74 Acres Available

### **PROPERTY FEATURES**

- 30.74 acres available
- Zoned Light Industrial
- Can subdivide
- One of the last large tracks in Western Oakland County
- 100% usable
- I-96 and Grand River Frontage
- Can build up to 950,000 square feet
- Sale Price: \$6,762,800 (\$220,000/acre)