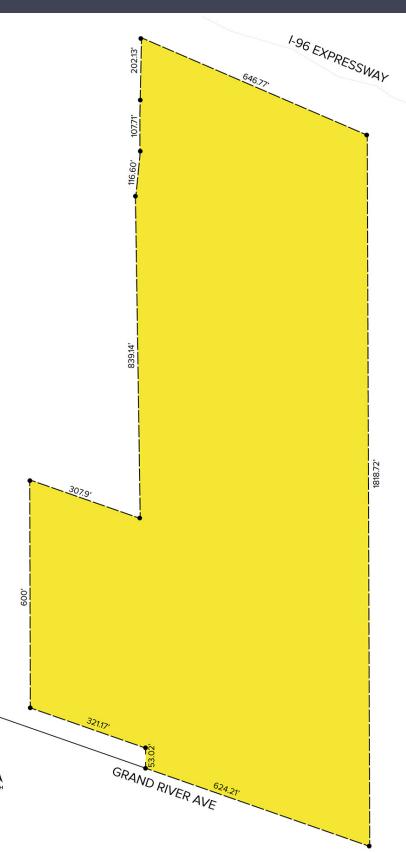

#### VACANT LAND FOR SALE 30.74 Acres Available

### **PROPERTY FEATURES**

- 30.74 acres available
- Zoned Light Industrial
- Can subdivide
- One of the last large tracks in Western Oakland County
- 100% usable
- I-96 and Grand River Frontage
- Can build up to 950,000 square feet
- Sale Price: \$6,762,800 (\$220,000/acre)