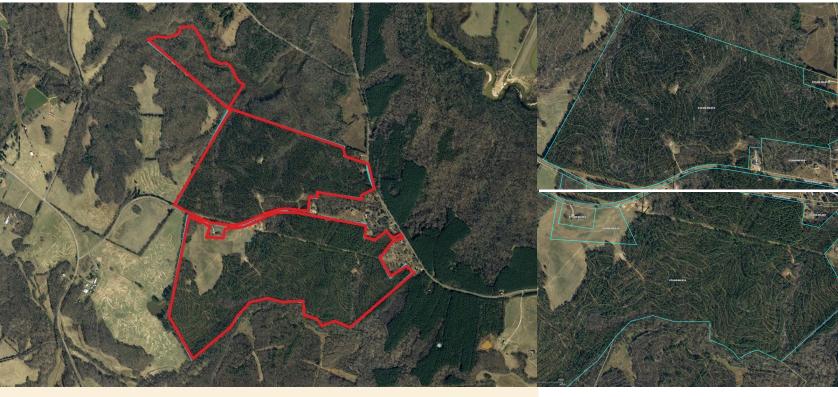

## 339± Acres of Forested Land

Pearlie Farm Road | Woodruff, SC 29388

For Sale \$10,000/per acre

This land is 9 minutes from I-385 and 30 minutes from GSP Airport. The property has utilities and can be developed for subdivision, industrial, hunting, or camping.

- 30 years of forest growth
- · Pearlie Farm road splits acreage
- Laurens County
- Tax Map#: 374-00-00-014, 374-00-00-015
- 4,273 ft. road frontage
- Gently Sloping Topography
- No land zoning required
- Laurens Electric Cooperative/ Piedmont Rural Tel Co.
- Laurens County Water
- 9 Minutes to I-385/11 Minutes to Fountain Inn