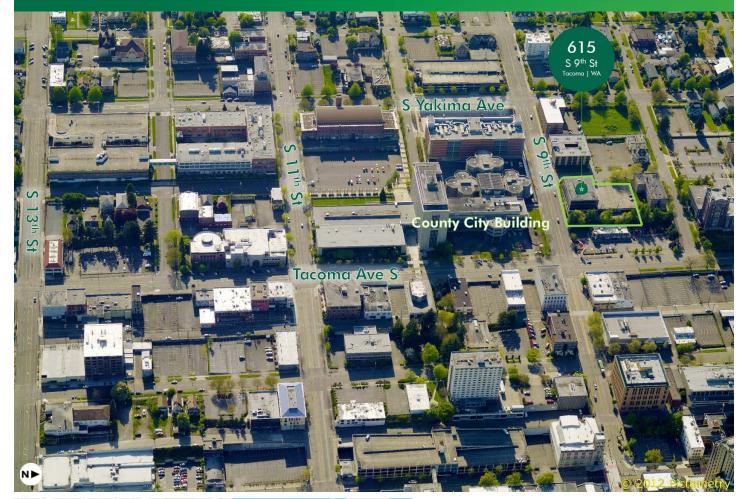

is negotiable
  - Free visitor parking
- + New roof, HVAC system, electrical service to each floor, thermal insualtion, restroom finishes and fixtures
- Building signage available on South 9th and G Streets
- + High-speed fiber internet



### **SUITE INFORMATION**

- + 2nd and 3rd floors available for lease, ±2,500 - 18,000 RSF
- + Lease rate: \$22-\$24 PSF, Full-Service
- Shell space, ready for Tenant Improvements
- + Storage space available
- + Secure, digital entry system



### **SALE OVERVIEW**

+ Sale price: \$6,295,000

+ Gross building size: ±28,050 SF

+ Lot size: ±27,000 SF



# FOR LEASE OR SALE THE MERIT BUILDING



### 2ND & 3RD FLOOR PLANS





## FOR LEASE OR SALE THE MERIT BUILDING



### **BUILDING PHOTOS**









### FOR LEASE OR SALE THE MERIT BUILDING

615 S 9TH ST







#### **JOHN BAUDER**

First Vice President +1 253 596 0047 john.bauder@cbre.com

#### CBRE, INC.

1201 Pacific Avenue Suite 1502 Tacoma, WA 98402

### HARRISON LAIRD

Vice President +1 253 596 0030 harrison.laird@cbre.com

© 2018 CBRE, Inc. All rights reserved. This information has been obtained from sources believed reliable, but has not been verified for accuracy or completeness. You should conduct a careful, independent investigation of the property and verify all information. Any reliance on this information is solely at your own risk. Photos herein are the property of their respective owners. Use of these images without the express written consent of the owner is prohibited. rb 09.12.19