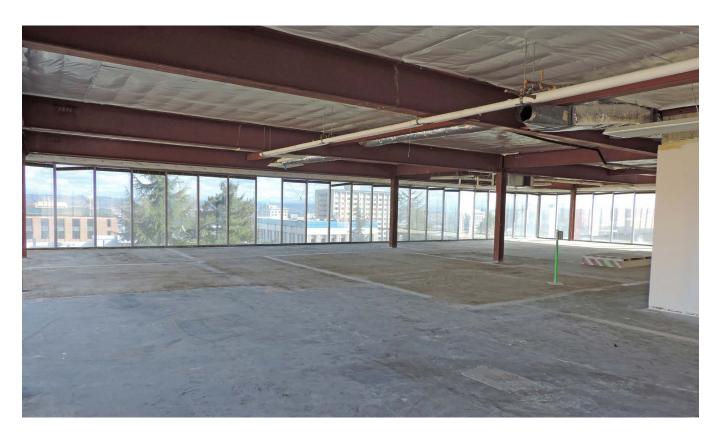

per level
  - 76 covered, secure stalls below building
  - Rate is negotiable
  - Free visitor parking
- + New roof, HVAC system, electrical service to each floor, thermal insualtion, restroom finishes and fixtures
- Building signage available on South 9th and G Streets
- + High-speed fiber internet



### **SUITE INFORMATION**

- + 2nd and 3rd floors available for lease, ±2,500 - 18,000 RSF
- + Lease rate: \$22-\$24 PSF, Full-Service
- Shell space, ready for Tenant Improvements
- + Storage space available
- + Secure, digital entry system



### **SALE OVERVIEW**

+ Sale price: \$6,295,000

+ Gross building size: ±28,050 SF

+ Lot size: ±27,000 SF



# FOR LEASE OR SALE THE MERIT BUILDING



### 2ND & 3RD FLOOR PLANS





## FOR LEASE OR SALE THE MERIT BUILDING



### **BUILDING PHOTOS**









### FOR LEASE OR SALE THE MERIT BUILDING

615 S 9TH ST







#### **JOHN BAUDER**

First Vice President +1 253 596 0047 john.bauder@cbre.com

#### CBRE, INC.

1201 Pacific Avenue Suite 1502 Tacoma, WA 98402

### HARRISON LAIRD

Vice President +1 253 596 0030 harrison.laird@cbre.com

© 2018 CBRE, Inc. All rights reserved. This information has been obtained from sources believed reliable, but has not been verified for accuracy or completeness. You should conduct a careful, independent investigation of the property and verify all information. Any reliance on this information is solely at your own risk. Photos herein are the property of their respective owners. Use of these images without the express written consent of the owner is prohibited. rb 09.12.19