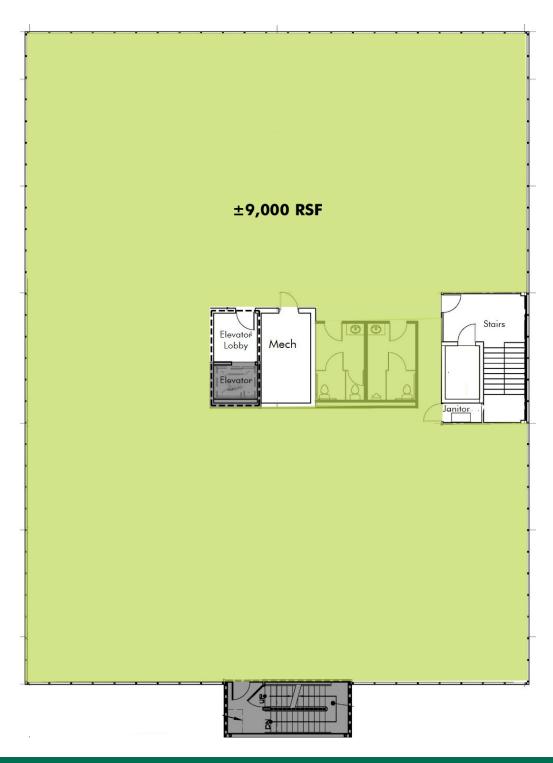

### **BUILDING DETAILS**

- + ±27,000 RSF
- + 3 stories,  $\pm 9,000$  SF floor plates
- + 124 total parking stalls (4.6/1,000)
  - 48 stalls on the upper level
  - 76 covered, secure stalls below building
  - Rate is negotiable
  - Free visitor parking
- + New roof, HVAC system, electrical service to each floor, thermal insualtion, restroom finishes and fixtures
- Building signage available on South 9th and G Streets
- + High-speed fiber internet

### **SUITE INFORMATION**

- + 2nd and 3rd floors available for lease, ±2,500 - 18,000 RSF
- + Lease rate: \$22-\$24 PSF, Full-Service
- Shell space, ready for Tenant Improvements
- + Storage space available
- + Secure, digital entry system

### 2ND & 3RD FLOOR PLANS