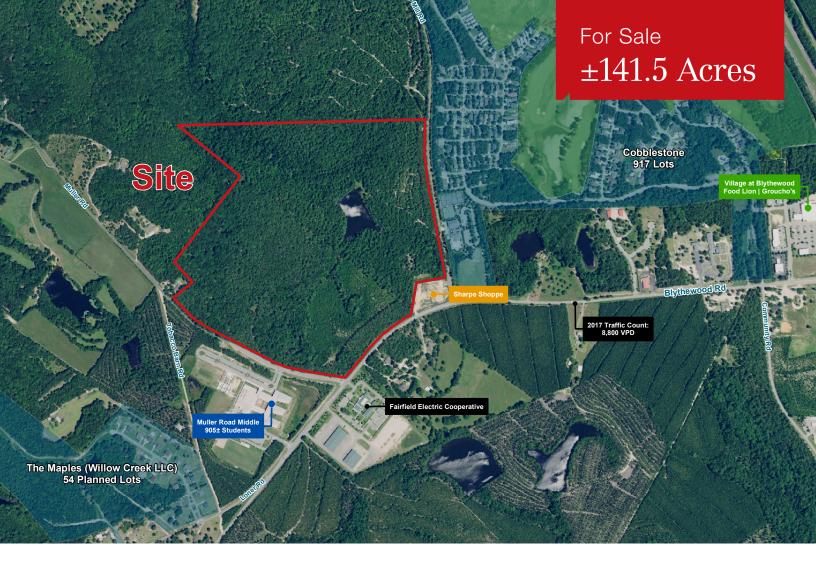

### **Property Features**

- ±141.5 acres available on Blythewood Road, in close proximity to I-77
- Utilities:
  - Water to be provided by Winnsboro
  - Sewer to be provided by Palmetto Utilities
- Tract features frontage on three roads:
  - ±1,180' on Blythewood Road
  - ±2,050' on Muller Road
  - ±1,700' on Syrup Mill Road
- Wetlands delineated
- Zoning: PDD, Blythewood
- Sales Price: \$2,000,000