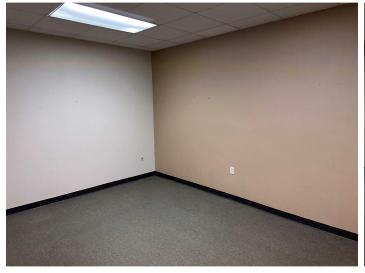

### FOR SALE OR LEASE



GOODWOOD AREA OFFICE FOR SALE OR LEASE

#### 8334 O'HARA COURT · BATON ROUGE, LA 70806

#### Highlights

Building SF: 6,800sf

Purchase Price: \$680,000

Lease Rate: \$12/sf/yr

Lot Size: 0.42 Acres

Offices: 16

Parking Spaces: 30

Stories: 2



# Property Description 6800sf office building ava

6800sf office building available for purchase or lease. Conveniently located in the Goodwood medical district. Floorplan can easily be reconfigured to fit your specific needs. Includes 30 parking spaces. Contact broker for additional information.

DAVID VERCHER, CCIM Director (225) 405-3257 yourccim@kw.com Louisiana



## SUITE DS

#### 8334 O'HARA COURT











## **SUITE US**

#### 8334 O'HARA COURT















### **DEMOGRAPHICS**

8334 O'HARA COURT





Median

< \$15.000

| Population       | 1 Mile  | 3 Miles | 5 Miles  |
|------------------|---------|---------|----------|
| Male             | 3,089   | 36,268  | 105,312  |
| Female           | 3,855   | 41,137  | 116,472  |
| Total Population | 6,944   | 77,405  | 221,784  |
|                  |         |         |          |
| Age              | 1 Mile  | 3 Miles | 5 Miles  |
| Ages 0-14        | 1,043   | 14,450  | 43,508   |
| Ages 15-24       | 771     | 9,758   | 29,965   |
| Ages 25-54       | 2,450   | 32,540  | 94,390   |
| Ages 55-64       | 912     | 9,102   | 25,324   |
| Ages 65+         | 1,768   | 11,555  | 28,597   |
| D                | d Mail. | O Miles | E Miller |