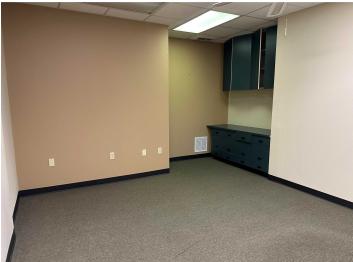

### FOR SALE OR LEASE



GOODWOOD AREA OFFICE FOR SALE OR LEASE

#### 8334 O'HARA COURT · BATON ROUGE, LA 70806

#### Highlights

Building SF: 6,800sf

Purchase Price: \$680,000

Lease Rate: \$12/sf/yr

Lot Size: 0.42 Acres

Offices: 16

Parking Spaces: 30

Stories: 2



# Property Description 6800sf office building ava

6800sf office building available for purchase or lease. Conveniently located in the Goodwood medical district. Floorplan can easily be reconfigured to fit your specific needs. Includes 30 parking spaces. Contact broker for additional information.

DAVID VERCHER, CCIM Director (225) 405-3257 yourccim@kw.com Louisiana



## SUITE DS

#### 8334 O'HARA COURT











## **SUITE US**

#### 8334 O'HARA COURT















### **DEMOGRAPHICS**

8334 O'HARA COURT





Median

< \$15.000

| Population       | 1 Mile  | 3 Miles | 5 Miles  |
|------------------|---------|---------|----------|
| Male             | 3,089   | 36,268  | 105,312  |
| Female           | 3,855   | 41,137  | 116,472  |
| Total Population | 6,944   | 77,405  | 221,784  |
|                  |         |         |          |
| Age              | 1 Mile  | 3 Miles | 5 Miles  |
| Ages 0-14        | 1,043   | 14,450  | 43,508   |
| Ages 15-24       | 771     | 9,758   | 29,965   |
| Ages 25-54       | 2,450   | 32,540  | 94,390   |
| Ages 55-64       | 912     | 9,102   | 25,324   |
| Ages 65+         | 1,768   | 11,555  | 28,597   |
| D                | d Mail. | O Miles | E Miller |
| Race             | 1 Mile  | 3 Miles | 5 Miles  |
|