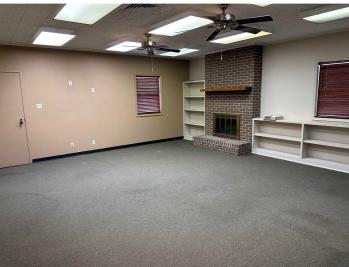

### FOR SALE OR LEASE



GOODWOOD AREA OFFICE FOR SALE OR LEASE

#### 8334 O'HARA COURT · BATON ROUGE, LA 70806

#### Highlights

Building SF: 6,800sf

Purchase Price: \$680,000

Lease Rate: \$12/sf/yr

Lot Size: 0.42 Acres

Offices: 16

Parking Spaces: 30

Stories: 2



# Property Description 6800sf office building ava

6800sf office building available for purchase or lease. Conveniently located in the Goodwood medical district. Floorplan can easily be reconfigured to fit your specific needs. Includes 30 parking spaces. Contact broker for additional information.

DAVID VERCHER, CCIM Director (225) 405-3257 yourccim@kw.com Louisiana



## SUITE DS

#### 8334 O'HARA COURT











## **SUITE US**

#### 8334 O'HARA COURT















### **DEMOGRAPHICS**

8334 O'HARA COURT





Median

< \$15.000

| Population       | 1 Mile  | 3 Miles | 5 Miles  |
|------------------|---------|---------|----------|
| Male             | 3,089   | 36,268  | 105,312  |
| Female           | 3,855   | 41,137  | 116,472  |
| Total Population | 6,944   | 77,405  | 221,784  |
|                  |         |         |          |
| Age              | 1 Mile  | 3 Miles | 5 Miles  |
| Ages 0-14        | 1,043   | 14,450  | 43,508   |
| Ages 15-24       | 771     | 9,758   | 29,965   |
| Ages 25-54       | 2,450   | 32,540  | 94,390   |
| Ages 55-64       | 912     | 9,102   | 25,324   |
| Ages 65+         | 1,768   | 11,555  | 28,597   |
| D                | d Mail. | O Miles | E Miller |
|