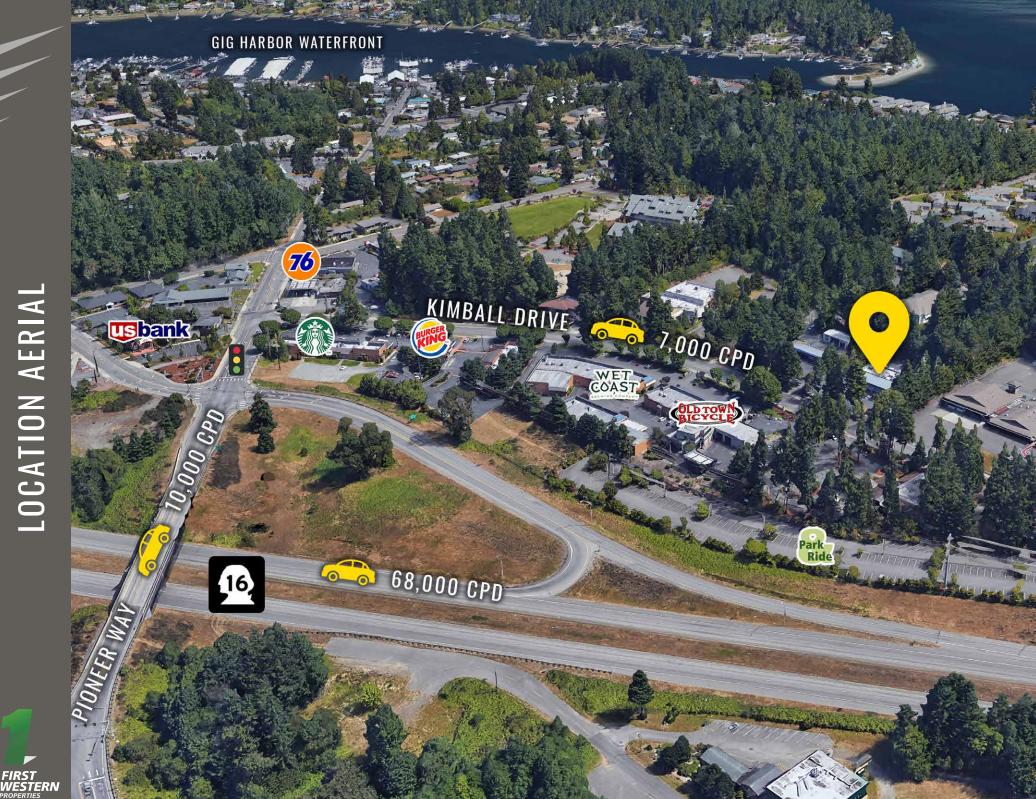

68,000 CPD HWY 16

10,000 CPD Pioneer Way

Centrally located in Gig Harbor market

#### 3.6 miles from Tacoma Narrows Bridge

**NESTERN** 

LOCATION AERIAL