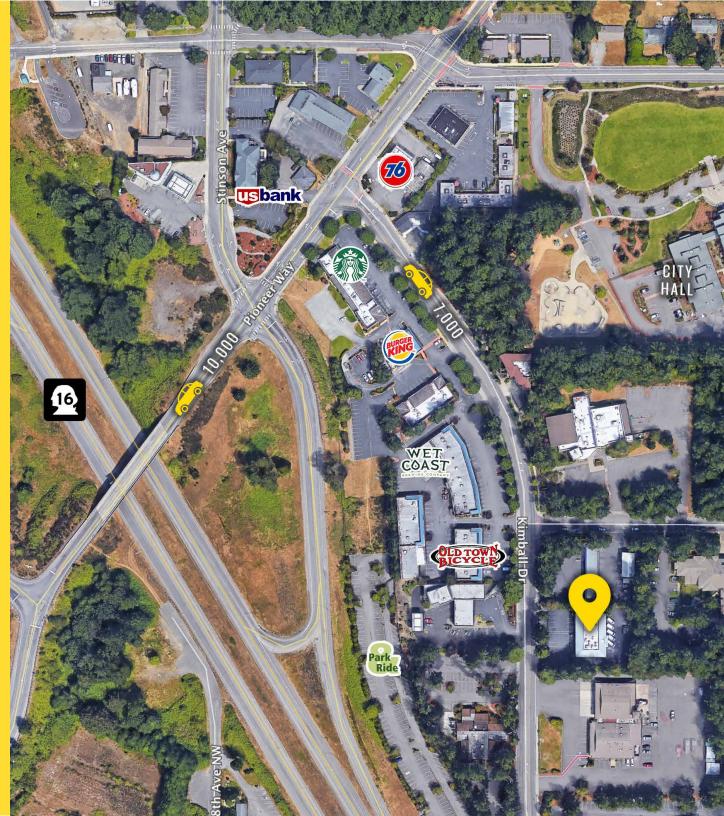

68,000 CPD HWY 16

10,000 CPD Pioneer Way

Centrally located in Gig Harbor market