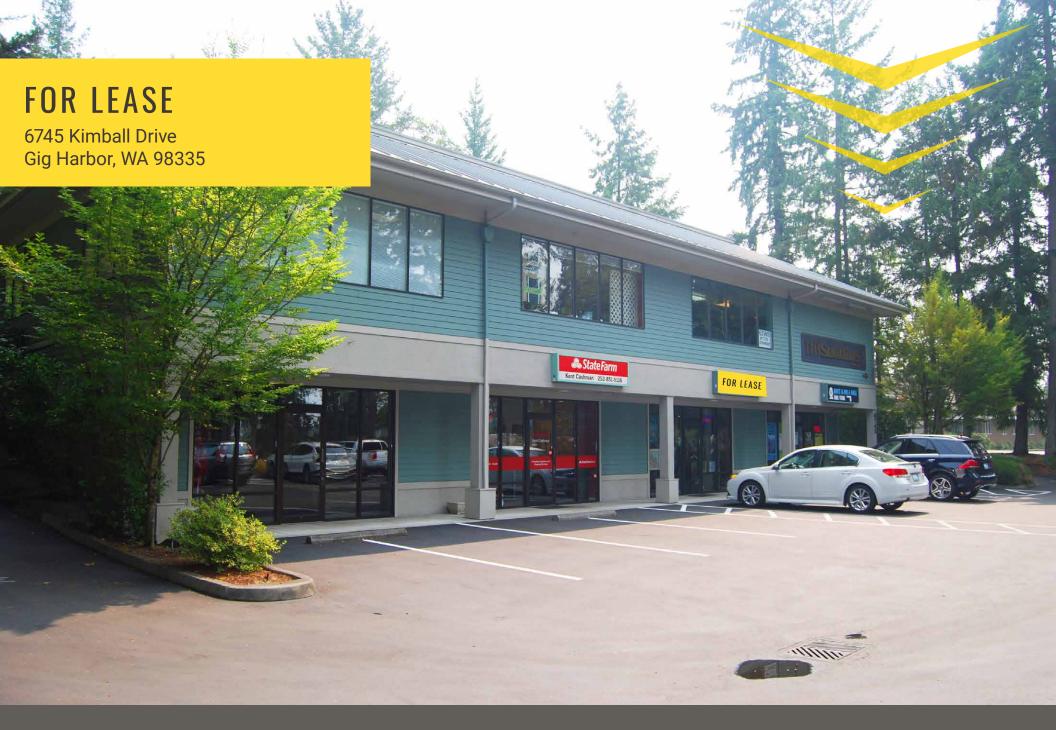

# THE SNUFFIN'S BUILDING

Lisa Tallman | Jamie Macumber

First Western Properties—Tacoma Inc. | 253.472.0404 6402 Tacoma Mall Blvd, Tacoma, WA 98409 | fwp-inc.com **THE SNUFFIN'S BUILDING** is located in the heart of Gig Harbor with excellent access to Highway 16, downtown Gig Harbor, Uptown, and Gig Harbor North. The Snuffin's Building is a nice 2-level professional office and retail building with only one space remaining!

### 6745 KIMBALL DRIVE:

1,079 SF

\$16.00 PSF

PLUS NNN

- Nice 2 level professional office & retail building
- Easy access to Highway 16
- Monument signage available
- Only one space remaining!

52'

С

21'