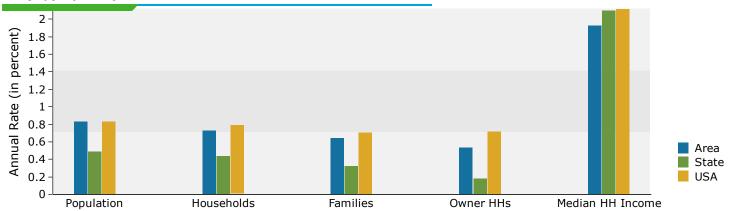

### **Reliable Real Estate**

| Summary                                                                                                                                                                          | Cer                                                                                                                         | sus 2010                                                                                          |                                                                                                                          | 2017                                                                                               |                                                                                                               |                 |
|----------------------------------------------------------------------------------------------------------------------------------------------------------------------------------|-----------------------------------------------------------------------------------------------------------------------------|---------------------------------------------------------------------------------------------------|--------------------------------------------------------------------------------------------------------------------------|----------------------------------------------------------------------------------------------------|---------------------------------------------------------------------------------------------------------------|-----------------|
| Population                                                                                                                                                                       |                                                                                                                             | 94,732                                                                                            |                                                                                                                          | 99,760                                                                                             |                                                                                                               | 10              |
| Households                                                                                                                                                                       |                                                                                                                             | 39,510                                                                                            |                                                                                                                          | 41,181                                                                                             |                                                                                                               | 4               |
| Families                                                                                                                                                                         |                                                                                                                             | 24,253                                                                                            |                                                                                                                          | 25,017                                                                                             |                                                                                                               | 2               |
| Average Household Size                                                                                                                                                           |                                                                                                                             | 2.37                                                                                              |                                                                                                                          | 2.39                                                                                               |                                                                                                               |                 |
| Owner Occupied Housing Units                                                                                                                                                     |                                                                                                                             | 14,838                                                                                            |                                                                                                                          | 15,221                                                                                             |                                                                                                               | 1               |
| Renter Occupied Housing Units                                                                                                                                                    |                                                                                                                             | 24,672                                                                                            |                                                                                                                          | 25,960                                                                                             |                                                                                                               | 2               |
| Median Age                                                                                                                                                                       |                                                                                                                             | 43.9                                                                                              |                                                                                                                          | 45.1                                                                                               |                                                                                                               |                 |
| Trends: 2017 - 2022 Annual Rate                                                                                                                                                  |                                                                                                                             | Area                                                                                              |                                                                                                                          | State                                                                                              |                                                                                                               | Na              |
| Population                                                                                                                                                                       |                                                                                                                             | 0.83%                                                                                             |                                                                                                                          | 0.49%                                                                                              |                                                                                                               |                 |
| Households                                                                                                                                                                       |                                                                                                                             | 0.73%                                                                                             |                                                                                                                          | 0.44%                                                                                              |                                                                                                               |                 |
| Families                                                                                                                                                                         |                                                                                                                             | 0.64%                                                                                             |                                                                                                                          | 0.32%                                                                                              |                                                                                                               |                 |
| Owner HHs                                                                                                                                                                        |                                                                                                                             | 0.53%                                                                                             |                                                                                                                          | 0.18%                                                                                              |                                                                                                               |                 |
| Median Household Income                                                                                                                                                          |                                                                                                                             | 1.93%                                                                                             |                                                                                                                          | 2.10%                                                                                              |                                                                                                               |                 |
|                                                                                                                                                                                  |                                                                                                                             |                                                                                                   | 20                                                                                                                       | 17                                                                                                 | 20                                                                                                            | 22              |
| Households by Income                                                                                                                                                             |                                                                                                                             |                                                                                                   | Number                                                                                                                   | Percent                                                                                            | Number                                                                                                        | <br>Р           |
| <\$15,000                                                                                                                                                                        |                                                                                                                             |                                                                                                   | 8,434                                                                                                                    | 20.5%                                                                                              | 8,772                                                                                                         | -               |
| \$15,000 - \$24,999                                                                                                                                                              |                                                                                                                             |                                                                                                   | 4,447                                                                                                                    | 10.8%                                                                                              | 4,493                                                                                                         |                 |
| \$25,000 - \$24,999<br>\$25,000 - \$34,999                                                                                                                                       |                                                                                                                             |                                                                                                   | 4,002                                                                                                                    | 9.7%                                                                                               | 3,641                                                                                                         |                 |
| \$35,000 - \$34,999<br>\$35,000 - \$49,999                                                                                                                                       |                                                                                                                             |                                                                                                   | 4,882                                                                                                                    | 11.9%                                                                                              | 4,420                                                                                                         |                 |
| \$55,000 - \$49,999<br>\$50,000 - \$74,999                                                                                                                                       |                                                                                                                             |                                                                                                   | 5,917                                                                                                                    | 14.4%                                                                                              | 5,633                                                                                                         |                 |
| \$75,000 - \$74,999<br>\$75,000 - \$99,999                                                                                                                                       |                                                                                                                             |                                                                                                   | 4,189                                                                                                                    | 10.2%                                                                                              | 4,799                                                                                                         |                 |
|                                                                                                                                                                                  |                                                                                                                             |                                                                                                   |                                                                                                                          |                                                                                                    |                                                                                                               |                 |
| \$100,000 - \$149,999                                                                                                                                                            |                                                                                                                             |                                                                                                   | 4,888                                                                                                                    | 11.9%                                                                                              | 5,648                                                                                                         |                 |
| \$150,000 - \$199,999                                                                                                                                                            |                                                                                                                             |                                                                                                   | 2,357                                                                                                                    | 5.7%                                                                                               | 2,802                                                                                                         |                 |
| \$200,000+                                                                                                                                                                       |                                                                                                                             |                                                                                                   | 2,064                                                                                                                    | 5.0%                                                                                               | 2,507                                                                                                         |                 |
| Median Household Income                                                                                                                                                          |                                                                                                                             |                                                                                                   | \$45,540                                                                                                                 |                                                                                                    | \$50,098                                                                                                      |                 |
| Average Household Income                                                                                                                                                         |                                                                                                                             |                                                                                                   | \$70,610                                                                                                                 |                                                                                                    | \$79,374                                                                                                      |                 |
| Per Capita Income                                                                                                                                                                |                                                                                                                             |                                                                                                   | \$29,404                                                                                                                 |                                                                                                    | \$32,854                                                                                                      |                 |
| rer capita meome                                                                                                                                                                 | Census 20                                                                                                                   | 10                                                                                                |                                                                                                                          | 17                                                                                                 |                                                                                                               | 22              |
| Population by Age                                                                                                                                                                | Number                                                                                                                      | Percent                                                                                           | Number                                                                                                                   | Percent                                                                                            | Number                                                                                                        | <br>F           |
| 0 - 4                                                                                                                                                                            | 4,972                                                                                                                       | 5.2%                                                                                              | 4,908                                                                                                                    | 4.9%                                                                                               | 5,124                                                                                                         |                 |
| 5 - 9                                                                                                                                                                            | 4,455                                                                                                                       | 4.7%                                                                                              | 4,469                                                                                                                    | 4.5%                                                                                               | 4,562                                                                                                         |                 |
| 10 - 14                                                                                                                                                                          | 4,198                                                                                                                       | 4.4%                                                                                              | 4,446                                                                                                                    | 4.5%                                                                                               | 4,498                                                                                                         |                 |
| 15 - 19                                                                                                                                                                          | 4,853                                                                                                                       | 5.1%                                                                                              | 4,505                                                                                                                    | 4.5%                                                                                               | 4,436                                                                                                         |                 |
| 20 - 24                                                                                                                                                                          | 6,082                                                                                                                       | 6.4%                                                                                              | 5,911                                                                                                                    | 5.9%                                                                                               |                                                                                                               |                 |
| 25 - 34                                                                                                                                                                          | 12,508                                                                                                                      | 13.2%                                                                                             |                                                                                                                          | 13.8%                                                                                              | 5,468                                                                                                         |                 |
| 35 - 44                                                                                                                                                                          | 12,508                                                                                                                      |                                                                                                   | 13,794<br>11,677                                                                                                         | 11.7%                                                                                              | 14,257                                                                                                        |                 |
| 33 <del>- 44</del>                                                                                                                                                               | 11,002                                                                                                                      | 12.2%                                                                                             | 11.077                                                                                                                   | 11.770                                                                                             | 12,678                                                                                                        |                 |
|                                                                                                                                                                                  | 12 411                                                                                                                      | 14 20/                                                                                            |                                                                                                                          | 12 40/                                                                                             | 11 042                                                                                                        |                 |
| 45 - 54                                                                                                                                                                          | 13,411                                                                                                                      | 14.2%                                                                                             | 12,396                                                                                                                   | 12.4%                                                                                              | 11,943                                                                                                        |                 |
| 45 - 54<br>55 - 64                                                                                                                                                               | 14,280                                                                                                                      | 15.1%                                                                                             | 12,396<br>15,357                                                                                                         | 15.4%                                                                                              | 15,337                                                                                                        |                 |
| 45 - 54<br>55 - 64<br>65 - 74                                                                                                                                                    | 14,280<br>8,362                                                                                                             | 15.1%<br>8.8%                                                                                     | 12,396<br>15,357<br>11,483                                                                                               | 15.4%<br>11.5%                                                                                     | 15,337<br>13,572                                                                                              |                 |
| 45 - 54<br>55 - 64<br>65 - 74<br>75 - 84                                                                                                                                         | 14,280<br>8,362<br>6,437                                                                                                    | 15.1%<br>8.8%<br>6.8%                                                                             | 12,396<br>15,357<br>11,483<br>6,734                                                                                      | 15.4%<br>11.5%<br>6.8%                                                                             | 15,337<br>13,572<br>7,943                                                                                     |                 |
| 45 - 54<br>55 - 64<br>65 - 74                                                                                                                                                    | 14,280<br>8,362<br>6,437<br>3,574                                                                                           | 15.1%<br>8.8%<br>6.8%<br>3.8%                                                                     | 12,396<br>15,357<br>11,483<br>6,734<br>4,079                                                                             | 15.4%<br>11.5%<br>6.8%<br>4.1%                                                                     | 15,337<br>13,572<br>7,943<br>4,142                                                                            |                 |
| 45 - 54<br>55 - 64<br>65 - 74<br>75 - 84<br>85+                                                                                                                                  | 14,280<br>8,362<br>6,437<br>3,574<br><b>Census 20</b>                                                                       | 15.1%<br>8.8%<br>6.8%<br>3.8%                                                                     | 12,396<br>15,357<br>11,483<br>6,734<br>4,079                                                                             | 15.4%<br>11.5%<br>6.8%<br>4.1%                                                                     | 15,337<br>13,572<br>7,943<br>4,142<br><b>20</b>                                                               | 22              |
| 45 - 54<br>55 - 64<br>65 - 74<br>75 - 84<br>85+                                                                                                                                  | 14,280<br>8,362<br>6,437<br>3,574<br><b>Census 20</b><br>Number                                                             | 15.1%<br>8.8%<br>6.8%<br>3.8%<br>10<br>Percent                                                    | 12,396<br>15,357<br>11,483<br>6,734<br>4,079<br><b>20</b><br>Number                                                      | 15.4%<br>11.5%<br>6.8%<br>4.1%<br>Percent                                                          | 15,337<br>13,572<br>7,943<br>4,142<br><b>20</b><br>Number                                                     | <b>)22</b>      |
| 45 - 54<br>55 - 64<br>65 - 74<br>75 - 84<br>85+                                                                                                                                  | 14,280<br>8,362<br>6,437<br>3,574<br><b>Census 20</b><br>Number<br>71,138                                                   | 15.1%<br>8.8%<br>6.8%<br>3.8%<br>100<br>Percent<br>75.1%                                          | 12,396<br>15,357<br>11,483<br>6,734<br>4,079                                                                             | 15.4%<br>11.5%<br>6.8%<br>4.1%<br>Percent<br>72.6%                                                 | 15,337<br>13,572<br>7,943<br>4,142<br><b>20</b>                                                               | <b>)22</b>      |
| 45 - 54<br>55 - 64<br>65 - 74<br>75 - 84<br>85+                                                                                                                                  | 14,280<br>8,362<br>6,437<br>3,574<br><b>Census 20</b><br>Number                                                             | 15.1%<br>8.8%<br>6.8%<br>3.8%<br>10<br>Percent                                                    | 12,396<br>15,357<br>11,483<br>6,734<br>4,079<br><b>20</b><br>Number                                                      | 15.4%<br>11.5%<br>6.8%<br>4.1%<br>Percent                                                          | 15,337<br>13,572<br>7,943<br>4,142<br><b>20</b><br>Number                                                     | <b>)22</b>      |
| 45 - 54<br>55 - 64<br>65 - 74<br>75 - 84<br>85+<br><b>Race and Ethnicity</b> White Alone                                                                                         | 14,280<br>8,362<br>6,437<br>3,574<br><b>Census 20</b><br>Number<br>71,138                                                   | 15.1%<br>8.8%<br>6.8%<br>3.8%<br>100<br>Percent<br>75.1%                                          | 12,396<br>15,357<br>11,483<br>6,734<br>4,079<br>20<br>Number<br>72,421                                                   | 15.4%<br>11.5%<br>6.8%<br>4.1%<br>Percent<br>72.6%                                                 | 15,337<br>13,572<br>7,943<br>4,142<br><b>20</b><br>Number<br>73,665                                           | <b>)22</b>      |
| 45 - 54<br>55 - 64<br>65 - 74<br>75 - 84<br>85+<br>Race and Ethnicity<br>White Alone<br>Black Alone                                                                              | 14,280<br>8,362<br>6,437<br>3,574<br><b>Census 20</b><br>Number<br>71,138<br>2,629                                          | 15.1%<br>8.8%<br>6.8%<br>3.8%<br>10<br>Percent<br>75.1%<br>2.8%                                   | 12,396<br>15,357<br>11,483<br>6,734<br>4,079<br>20<br>Number<br>72,421<br>2,424                                          | 15.4%<br>11.5%<br>6.8%<br>4.1%<br>117<br>Percent<br>72.6%<br>2.4%                                  | 15,337<br>13,572<br>7,943<br>4,142<br><b>20</b><br>Number<br>73,665<br>2,235                                  | ) <b>22</b>     |
| 45 - 54 55 - 64 65 - 74 75 - 84 85+  Race and Ethnicity White Alone Black Alone American Indian Alone                                                                            | 14,280<br>8,362<br>6,437<br>3,574<br><b>Census 20</b><br>Number<br>71,138<br>2,629<br>274                                   | 15.1%<br>8.8%<br>6.8%<br>3.8%<br>110<br>Percent<br>75.1%<br>2.8%<br>0.3%                          | 12,396<br>15,357<br>11,483<br>6,734<br>4,079<br>20<br>Number<br>72,421<br>2,424<br>244                                   | 15.4%<br>11.5%<br>6.8%<br>4.1%<br>117<br>Percent<br>72.6%<br>2.4%<br>0.2%                          | 15,337<br>13,572<br>7,943<br>4,142<br><b>20</b><br>Number<br>73,665<br>2,235<br>234                           | <b>)22</b><br>F |
| 45 - 54 55 - 64 65 - 74 75 - 84 85+  Race and Ethnicity White Alone Black Alone American Indian Alone Asian Alone                                                                | 14,280<br>8,362<br>6,437<br>3,574<br><b>Census 20</b><br>Number<br>71,138<br>2,629<br>274<br>14,755                         | 15.1%<br>8.8%<br>6.8%<br>3.8%<br>110<br>Percent<br>75.1%<br>2.8%<br>0.3%<br>15.6%                 | 12,396<br>15,357<br>11,483<br>6,734<br>4,079<br>20<br>Number<br>72,421<br>2,424<br>244<br>18,638                         | 15.4%<br>11.5%<br>6.8%<br>4.1%<br>117<br>Percent<br>72.6%<br>2.4%<br>0.2%<br>18.7%                 | 15,337<br>13,572<br>7,943<br>4,142<br>20<br>Number<br>73,665<br>2,235<br>234<br>21,927                        | <b>)22</b><br>F |
| 45 - 54 55 - 64 65 - 74 75 - 84 85+  Race and Ethnicity White Alone Black Alone American Indian Alone Asian Alone Pacific Islander Alone                                         | 14,280<br>8,362<br>6,437<br>3,574<br><b>Census 20</b><br>Number<br>71,138<br>2,629<br>274<br>14,755                         | 15.1%<br>8.8%<br>6.8%<br>3.8%<br>110<br>Percent<br>75.1%<br>2.8%<br>0.3%<br>15.6%<br>0.0%         | 12,396<br>15,357<br>11,483<br>6,734<br>4,079<br>20<br>Number<br>72,421<br>2,424<br>244<br>18,638<br>10                   | 15.4%<br>11.5%<br>6.8%<br>4.1%<br>117<br>Percent<br>72.6%<br>2.4%<br>0.2%<br>18.7%<br>0.0%         | 15,337<br>13,572<br>7,943<br>4,142<br><b>20</b><br>Number<br>73,665<br>2,235<br>234<br>21,927                 | <b>)22</b> P    |
| 45 - 54 55 - 64 65 - 74 75 - 84 85+  Race and Ethnicity White Alone Black Alone American Indian Alone Asian Alone Pacific Islander Alone Some Other Race Alone Two or More Races | 14,280<br>8,362<br>6,437<br>3,574<br><b>Census 20</b><br>Number<br>71,138<br>2,629<br>274<br>14,755<br>11<br>4,184<br>1,741 | 15.1% 8.8% 6.8% 3.8%  Percent 75.1% 2.8% 0.3% 15.6% 0.0% 4.4% 1.8%                                | 12,396<br>15,357<br>11,483<br>6,734<br>4,079<br>20<br>Number<br>72,421<br>2,424<br>244<br>18,638<br>10<br>3,999<br>2,024 | 15.4% 11.5% 6.8% 4.1%  Percent 72.6% 2.4% 0.2% 18.7% 0.0% 4.0% 2.0%                                | 15,337<br>13,572<br>7,943<br>4,142<br>20<br>Number<br>73,665<br>2,235<br>234<br>21,927<br>9<br>3,801<br>2,089 | <b>)22</b><br>F |
| 45 - 54 55 - 64 65 - 74 75 - 84 85+  Race and Ethnicity White Alone Black Alone American Indian Alone Asian Alone Pacific Islander Alone Some Other Race Alone                   | 14,280<br>8,362<br>6,437<br>3,574<br><b>Census 20</b><br>Number<br>71,138<br>2,629<br>274<br>14,755<br>11<br>4,184          | 15.1%<br>8.8%<br>6.8%<br>3.8%<br>110<br>Percent<br>75.1%<br>2.8%<br>0.3%<br>15.6%<br>0.0%<br>4.4% | 12,396<br>15,357<br>11,483<br>6,734<br>4,079<br>20<br>Number<br>72,421<br>2,424<br>244<br>18,638<br>10<br>3,999          | 15.4%<br>11.5%<br>6.8%<br>4.1%<br>917<br>Percent<br>72.6%<br>2.4%<br>0.2%<br>18.7%<br>0.0%<br>4.0% | 15,337<br>13,572<br>7,943<br>4,142<br>20<br>Number<br>73,665<br>2,235<br>234<br>21,927<br>9<br>3,801          | <b>)22</b><br>F |

### Trends 2017-2022