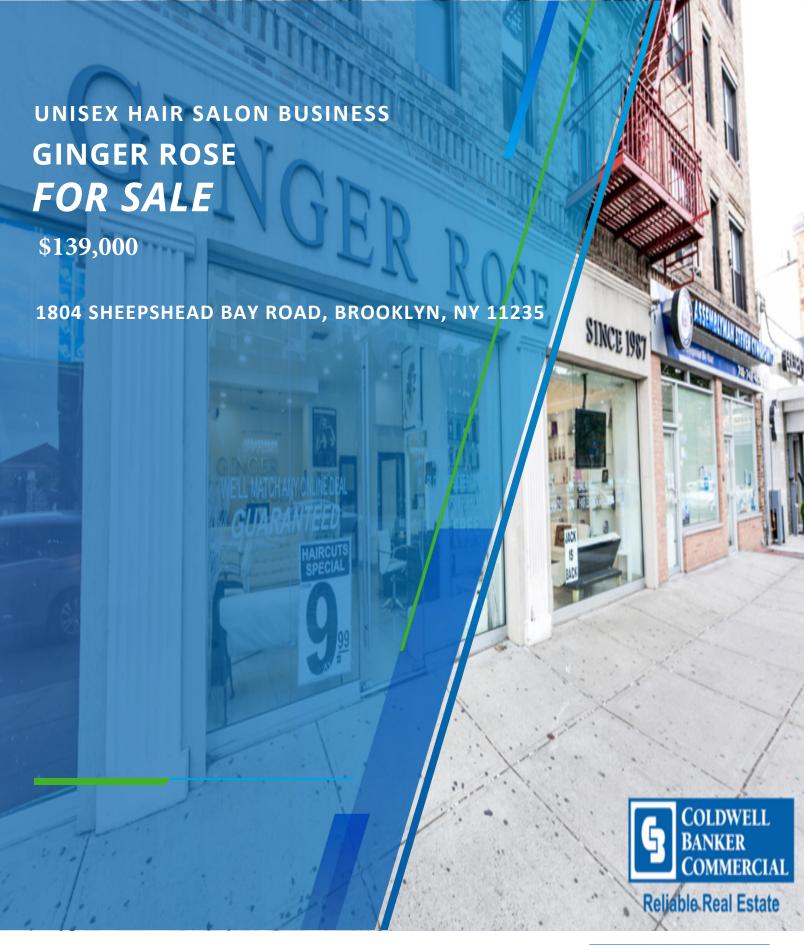

# **EXECUTIVE SUMMARY**

### INVESTMENT OVERVIEW

Coldwell Banker Reliable Commercial Division is pleased to present Ginger Rose, a unisex hair salon for sale. Established in 1987, the business is a fixture of Sheepshead Bay and positioned to benefit from the high level of residential development in the area. The salon has been recently renovated and features \$160,000 in renovations, upgraded plumbing and new 220 electric, 5 chairs and all equipment.

Investment Highlights:

- Established unisex hair salon operating for 30 years
- \$160,000 in renovations including upgraded plumbing and new 220 electric