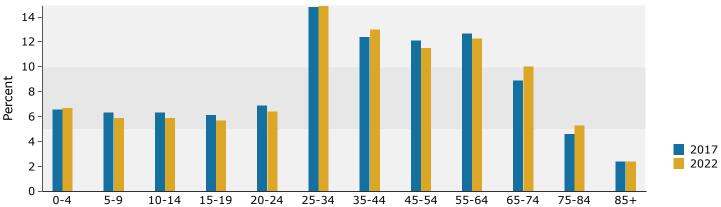

## Population by Age

### **Reliable Real Estate**

| Summary                                                                                                                                                                          | Cer                                                                                                                         | sus 2010                                                                                          |                                                                                                                          | 2017                                                                                               |                                                                                                               |                 |
|----------------------------------------------------------------------------------------------------------------------------------------------------------------------------------|-----------------------------------------------------------------------------------------------------------------------------|---------------------------------------------------------------------------------------------------|--------------------------------------------------------------------------------------------------------------------------|----------------------------------------------------------------------------------------------------|---------------------------------------------------------------------------------------------------------------|-----------------|
| Population                                                                                                                                                                       |                                                                                                                             | 94,732                                                                                            |                                                                                                                          | 99,760                                                                                             |                                                                                                               | 10              |
| Households                                                                                                                                                                       |                                                                                                                             | 39,510                                                                                            |                                                                                                                          | 41,181                                                                                             |                                                                                                               | 4               |
| Families                                                                                                                                                                         |                                                                                                                             | 24,253                                                                                            |                                                                                                                          | 25,017                                                                                             |                                                                                                               | 2               |
| Average Household Size                                                                                                                                                           |                                                                                                                             | 2.37                                                                                              |                                                                                                                          | 2.39                                                                                               |                                                                                                               |                 |
| Owner Occupied Housing Units                                                                                                                                                     |                                                                                                                             | 14,838                                                                                            |                                                                                                                          | 15,221                                                                                             |                                                                                                               | 1               |
| Renter Occupied Housing Units                                                                                                                                                    |                                                                                                                             | 24,672                                                                                            |                                                                                                                          | 25,960                                                                                             |                                                                                                               | 2               |
| Median Age                                                                                                                                                                       |                                                                                                                             | 43.9                                                                                              |                                                                                                                          | 45.1                                                                                               |                                                                                                               |                 |
| Trends: 2017 - 2022 Annual Rate                                                                                                                                                  |                                                                                                                             | Area                                                                                              |                                                                                                                          | State                                                                                              |                                                                                                               | Na              |
| Population                                                                                                                                                                       |                                                                                                                             | 0.83%                                                                                             |                                                                                                                          | 0.49%                                                                                              |                                                                                                               |                 |
| Households                                                                                                                                                                       |                                                                                                                             | 0.73%                                                                                             |                                                                                                                          | 0.44%                                                                                              |                                                                                                               |                 |
| Families                                                                                                                                                                         |                                                                                                                             | 0.64%                                                                                             |                                                                                                                          | 0.32%                                                                                              |                                                                                                               |                 |
| Owner HHs                                                                                                                                                                        |                                                                                                                             | 0.53%                                                                                             |                                                                                                                          | 0.18%                                                                                              |                                                                                                               |                 |
| Median Household Income                                                                                                                                                          |                                                                                                                             | 1.93%                                                                                             |                                                                                                                          | 2.10%                                                                                              |                                                                                                               |                 |
|                                                                                                                                                                                  |                                                                                                                             |                                                                                                   | 20                                                                                                                       | 17                                                                                                 | 20                                                                                                            | 22              |
| Households by Income                                                                                                                                                             |                                                                                                                             |                                                                                                   | Number                                                                                                                   | Percent                                                                                            | Number                                                                                                        | <br>Р           |
| <\$15,000                                                                                                                                                                        |                                                                                                                             |                                                                                                   | 8,434                                                                                                                    | 20.5%                                                                                              | 8,772                                                                                                         | -               |
| \$15,000 - \$24,999                                                                                                                                                              |                                                                                                                             |                                                                                                   | 4,447                                                                                                                    | 10.8%                                                                                              | 4,493                                                                                                         |                 |
| \$25,000 - \$24,999<br>\$25,000 - \$34,999                                                                                                                                       |                                                                                                                             |                                                                                                   | 4,002                                                                                                                    | 9.7%                                                                                               | 3,641                                                                                                         |                 |
| \$35,000 - \$34,999<br>\$35,000 - \$49,999                                                                                                                                       |                                                                                                                             |                                                                                                   | 4,882                                                                                                                    | 11.9%                                                                                              | 4,420                                                                                                         |                 |
| \$55,000 - \$49,999<br>\$50,000 - \$74,999                                                                                                                                       |                                                                                                                             |                                                                                                   | 5,917                                                                                                                    | 14.4%                                                                                              | 5,633                                                                                                         |                 |
| \$75,000 - \$74,999<br>\$75,000 - \$99,999                                                                                                                                       |                                                                                                                             |                                                                                                   | 4,189                                                                                                                    | 10.2%                                                                                              | 4,799                                                                                                         |                 |
|                                                                                                                                                                                  |                                                                                                                             |                                                                                                   |                                                                                                                          |                                                                                                    |                                                                                                               |                 |
| \$100,000 - \$149,999                                                                                                                                                            |                                                                                                                             |                                                                                                   | 4,888                                                                                                                    | 11.9%                                                                                              | 5,648                                                                                                         |                 |
| \$150,000 - \$199,999                                                                                                                                                            |                                                                                                                             |                                                                                                   | 2,357                                                                                                                    | 5.7%                                                                                               | 2,802                                                                                                         |                 |
| \$200,000+                                                                                                                                                                       |                                                                                                                             |                                                                                                   | 2,064                                                                                                                    | 5.0%                                                                                               | 2,507                                                                                                         |                 |
| Median Household Income                                                                                                                                                          |                                                                                                                             |                                                                                                   | \$45,540                                                                                                                 |                                                                                                    | \$50,098                                                                                                      |                 |
| Average Household Income                                                                                                                                                         |                                                                                                                             |                                                                                                   | \$70,610                                                                                                                 |                                                                                                    | \$79,374                                                                                                      |                 |
| Per Capita Income                                                                                                                                                                |                                                                                                                             |                                                                                                   | \$29,404                                                                                                                 |                                                                                                    | \$32,854                                                                                                      |                 |
| rer capita meome                                                                                                                                                                 | Census 20                                                                                                                   | 10                                                                                                |                                                                                                                          | 17                                                                                                 |                                                                                                               | 22              |
| Population by Age                                                                                                                                                                | Number                                                                                                                      | Percent                                                                                           | Number                                                                                                                   | Percent                                                                                            | Number                                                                                                        | <br>F           |
| 0 - 4                                                                                                                                                                            | 4,972                                                                                                                       | 5.2%                                                                                              | 4,908                                                                                                                    | 4.9%                                                                                               | 5,124                                                                                                         |                 |
| 5 - 9                                                                                                                                                                            | 4,455                                                                                                                       | 4.7%                                                                                              | 4,469                                                                                                                    | 4.5%                                                                                               | 4,562                                                                                                         |                 |
| 10 - 14                                                                                                                                                                          | 4,198                                                                                                                       | 4.4%                                                                                              | 4,446                                                                                                                    | 4.5%                                                                                               | 4,498                                                                                                         |                 |
| 15 - 19                                                                                                                                                                          | 4,853                                                                                                                       | 5.1%                                                                                              | 4,505                                                                                                                    | 4.5%                                                                                               | 4,436                                                                                                         |                 |
| 20 - 24                                                                                                                                                                          | 6,082                                                                                                                       | 6.4%                                                                                              | 5,911                                                                                                                    | 5.9%                                                                                               |                                                                                                               |                 |
| 25 - 34                                                                                                                                                                          | 12,508                                                                                                                      | 13.2%                                                                                             |                                                                                                                          | 13.8%                                                                                              | 5,468                                                                                                         |                 |
| 35 - 44                                                                                                                                                                          | 12,508                                                                                                                      |                                                                                                   | 13,794<br>11,677                                                                                                         | 11.7%                                                                                              | 14,257                                                                                                        |                 |
| 33 <del>- 44</del>                                                                                                                                                               | 11,002                                                                                                                      | 12.2%                                                                                             | 11.077                                                                                                                   | 11.770                                                                                             | 12,678                                                                                                        |                 |
|                                                                                                                                                                                  | 12 411                                                                                                                      | 14 20/                                                                                            |                                                                                                                          | 12 40/                                                                                             | 11 042                                                                                                        |                 |
| 45 - 54                                                                                                                                                                          | 13,411                                                                                                                      | 14.2%                                                                                             | 12,396                                                                                                                   | 12.4%                                                                                              | 11,943                                                                                                        |                 |
| 45 - 54<br>55 - 64                                                                                                                                                               | 14,280                                                                                                                      | 15.1%                                                                                             | 12,396<br>15,357                                                                                                         | 15.4%                                                                                              | 15,337                                                                                                        |                 |
| 45 - 54<br>55 - 64<br>65 - 74                                                                                                                                                    | 14,280<br>8,362                                                                                                             | 15.1%<br>8.8%                                                                                     | 12,396<br>15,357<br>11,483                                                                                               | 15.4%<br>11.5%                                                                                     | 15,337<br>13,572                                                                                              |                 |
| 45 - 54<br>55 - 64<br>65 - 74<br>75 - 84                                                                                                                                         | 14,280<br>8,362<br>6,437                                                                                                    | 15.1%<br>8.8%<br>6.8%                                                                             | 12,396<br>15,357<br>11,483<br>6,734                                                                                      | 15.4%<br>11.5%<br>6.8%                                                                             | 15,337<br>13,572<br>7,943                                                                                     |                 |
| 45 - 54<br>55 - 64<br>65 - 74                                                                                                                                                    | 14,280<br>8,362<br>6,437<br>3,574                                                                                           | 15.1%<br>8.8%<br>6.8%<br>3.8%                                                                     | 12,396<br>15,357<br>11,483<br>6,734<br>4,079                                                                             | 15.4%<br>11.5%<br>6.8%<br>4.1%                                                                     | 15,337<br>13,572<br>7,943<br>4,142                                                                            |                 |
| 45 - 54<br>55 - 64<br>65 - 74<br>75 - 84<br>85+                                                                                                                                  | 14,280<br>8,362<br>6,437<br>3,574<br><b>Census 20</b>                                                                       | 15.1%<br>8.8%<br>6.8%<br>3.8%                                                                     | 12,396<br>15,357<br>11,483<br>6,734<br>4,079                                                                             | 15.4%<br>11.5%<br>6.8%<br>4.1%                                                                     | 15,337<br>13,572<br>7,943<br>4,142<br><b>20</b>                                                               | 22              |
| 45 - 54<br>55 - 64<br>65 - 74<br>75 - 84<br>85+                                                                                                                                  | 14,280<br>8,362<br>6,437<br>3,574<br><b>Census 20</b><br>Number                                                             | 15.1%<br>8.8%<br>6.8%<br>3.8%<br>10<br>Percent                                                    | 12,396<br>15,357<br>11,483<br>6,734<br>4,079<br><b>20</b><br>Number                                                      | 15.4%<br>11.5%<br>6.8%<br>4.1%<br>Percent                                                          | 15,337<br>13,572<br>7,943<br>4,142<br><b>20</b><br>Number                                                     | <b>)22</b>      |
| 45 - 54<br>55 - 64<br>65 - 74<br>75 - 84<br>85+                                                                                                                                  | 14,280<br>8,362<br>6,437<br>3,574<br><b>Census 20</b><br>Number<br>71,138                                                   | 15.1%<br>8.8%<br>6.8%<br>3.8%<br>100<br>Percent<br>75.1%                                          | 12,396<br>15,357<br>11,483<br>6,734<br>4,079                                                                             | 15.4%<br>11.5%<br>6.8%<br>4.1%<br>Percent<br>72.6%                                                 | 15,337<br>13,572<br>7,943<br>4,142<br><b>20</b>                                                               | <b>)22</b>      |
| 45 - 54<br>55 - 64<br>65 - 74<br>75 - 84<br>85+                                                                                                                                  | 14,280<br>8,362<br>6,437<br>3,574<br><b>Census 20</b><br>Number                                                             | 15.1%<br>8.8%<br>6.8%<br>3.8%<br>10<br>Percent                                                    | 12,396<br>15,357<br>11,483<br>6,734<br>4,079<br><b>20</b><br>Number                                                      | 15.4%<br>11.5%<br>6.8%<br>4.1%<br>Percent                                                          | 15,337<br>13,572<br>7,943<br>4,142<br><b>20</b><br>Number                                                     | <b>)22</b>      |
| 45 - 54<br>55 - 64<br>65 - 74<br>75 - 84<br>85+<br><b>Race and Ethnicity</b> White Alone                                                                                         | 14,280<br>8,362<br>6,437<br>3,574<br><b>Census 20</b><br>Number<br>71,138                                                   | 15.1%<br>8.8%<br>6.8%<br>3.8%<br>100<br>Percent<br>75.1%                                          | 12,396<br>15,357<br>11,483<br>6,734<br>4,079<br>20<br>Number<br>72,421                                                   | 15.4%<br>11.5%<br>6.8%<br>4.1%<br>Percent<br>72.6%                                                 | 15,337<br>13,572<br>7,943<br>4,142<br><b>20</b><br>Number<br>73,665                                           | <b>)22</b>      |
| 45 - 54<br>55 - 64<br>65 - 74<br>75 - 84<br>85+<br>Race and Ethnicity<br>White Alone<br>Black Alone                                                                              | 14,280<br>8,362<br>6,437<br>3,574<br><b>Census 20</b><br>Number<br>71,138<br>2,629                                          | 15.1%<br>8.8%<br>6.8%<br>3.8%<br>10<br>Percent<br>75.1%<br>2.8%                                   | 12,396<br>15,357<br>11,483<br>6,734<br>4,079<br>20<br>Number<br>72,421<br>2,424                                          | 15.4%<br>11.5%<br>6.8%<br>4.1%<br>117<br>Percent<br>72.6%<br>2.4%                                  | 15,337<br>13,572<br>7,943<br>4,142<br><b>20</b><br>Number<br>73,665<br>2,235                                  | ) <b>22</b>     |
| 45 - 54 55 - 64 65 - 74 75 - 84 85+  Race and Ethnicity White Alone Black Alone American Indian Alone                                                                            | 14,280<br>8,362<br>6,437<br>3,574<br><b>Census 20</b><br>Number<br>71,138<br>2,629<br>274                                   | 15.1%<br>8.8%<br>6.8%<br>3.8%<br>110<br>Percent<br>75.1%<br>2.8%<br>0.3%                          | 12,396<br>15,357<br>11,483<br>6,734<br>4,079<br>20<br>Number<br>72,421<br>2,424<br>244                                   | 15.4%<br>11.5%<br>6.8%<br>4.1%<br>117<br>Percent<br>72.6%<br>2.4%<br>0.2%                          | 15,337<br>13,572<br>7,943<br>4,142<br><b>20</b><br>Number<br>73,665<br>2,235<br>234                           | <b>)22</b><br>F |
| 45 - 54 55 - 64 65 - 74 75 - 84 85+  Race and Ethnicity White Alone Black Alone American Indian Alone Asian Alone                                                                | 14,280<br>8,362<br>6,437<br>3,574<br><b>Census 20</b><br>Number<br>71,138<br>2,629<br>274<br>14,755                         | 15.1%<br>8.8%<br>6.8%<br>3.8%<br>110<br>Percent<br>75.1%<br>2.8%<br>0.3%<br>15.6%                 | 12,396<br>15,357<br>11,483<br>6,734<br>4,079<br>20<br>Number<br>72,421<br>2,424<br>244<br>18,638                         | 15.4%<br>11.5%<br>6.8%<br>4.1%<br>117<br>Percent<br>72.6%<br>2.4%<br>0.2%<br>18.7%                 | 15,337<br>13,572<br>7,943<br>4,142<br>20<br>Number<br>73,665<br>2,235<br>234<br>21,927                        | <b>)22</b><br>F |
| 45 - 54 55 - 64 65 - 74 75 - 84 85+  Race and Ethnicity White Alone Black Alone American Indian Alone Asian Alone Pacific Islander Alone                                         | 14,280<br>8,362<br>6,437<br>3,574<br><b>Census 20</b><br>Number<br>71,138<br>2,629<br>274<br>14,755                         | 15.1%<br>8.8%<br>6.8%<br>3.8%<br>110<br>Percent<br>75.1%<br>2.8%<br>0.3%<br>15.6%<br>0.0%         | 12,396<br>15,357<br>11,483<br>6,734<br>4,079<br>20<br>Number<br>72,421<br>2,424<br>244<br>18,638<br>10                   | 15.4%<br>11.5%<br>6.8%<br>4.1%<br>117<br>Percent<br>72.6%<br>2.4%<br>0.2%<br>18.7%<br>0.0%         | 15,337<br>13,572<br>7,943<br>4,142<br><b>20</b><br>Number<br>73,665<br>2,235<br>234<br>21,927                 | <b>)22</b> P    |
| 45 - 54 55 - 64 65 - 74 75 - 84 85+  Race and Ethnicity White Alone Black Alone American Indian Alone Asian Alone Pacific Islander Alone Some Other Race Alone Two or More Races | 14,280<br>8,362<br>6,437<br>3,574<br><b>Census 20</b><br>Number<br>71,138<br>2,629<br>274<br>14,755<br>11<br>4,184<br>1,741 | 15.1% 8.8% 6.8% 3.8%  Percent 75.1% 2.8% 0.3% 15.6% 0.0% 4.4% 1.8%                                | 12,396<br>15,357<br>11,483<br>6,734<br>4,079<br>20<br>Number<br>72,421<br>2,424<br>244<br>18,638<br>10<br>3,999<br>2,024 | 15.4% 11.5% 6.8% 4.1%  Percent 72.6% 2.4% 0.2% 18.7% 0.0% 4.0% 2.0%                                | 15,337<br>13,572<br>7,943<br>4,142<br>20<br>Number<br>73,665<br>2,235<br>234<br>21,927<br>9<br>3,801<br>2,089 | <b>)22</b><br>F |
| 45 - 54 55 - 64 65 - 74 75 - 84 85+  Race and Ethnicity White Alone Black Alone American Indian Alone Asian Alone Pacific Islander Alone Some Other Race Alone                   | 14,280<br>8,362<br>6,437<br>3,574<br><b>Census 20</b><br>Number<br>71,138<br>2,629<br>274<br>14,755<br>11<br>4,184          | 15.1%<br>8.8%<br>6.8%<br>3.8%<br>110<br>Percent<br>75.1%<br>2.8%<br>0.3%<br>15.6%<br>0.0%<br>4.4% | 12,396<br>15,357<br>11,483<br>6,734<br>4,079<br>20<br>Number<br>72,421<br>2,424<br>244<br>18,638<br>10<br>3,999          | 15.4%<br>11.5%<br>6.8%<br>4.1%<br>917<br>Percent<br>72.6%<br>2.4%<br>0.2%<br>18.7%<br>0.0%<br>4.0% | 15,337<br>13,572<br>7,943<br>4,142<br>20<br>Number<br>73,665<br>2,235<br>234<br>21,927<br>9<br>3,801          | <b>)22</b><br>F |