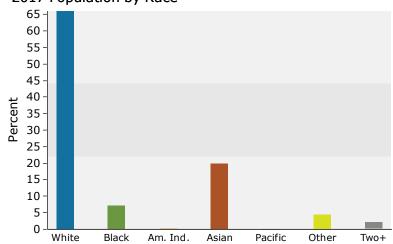

### 2017 Population by Race

2017 Percent Hispanic Origin: 8.7%

1804 Sheepshead Bay Rd, Brooklyn, New York, 11235

Ring: 3 mile radius

### **Reliable Real Estate**

| Summary                                                                                                                                                                          | Cer                                                                                                                         | sus 2010                                                                                          |                                                                                                                          | 2017                                                                                               |                                                                                                               |                 |
|----------------------------------------------------------------------------------------------------------------------------------------------------------------------------------|-----------------------------------------------------------------------------------------------------------------------------|---------------------------------------------------------------------------------------------------|--------------------------------------------------------------------------------------------------------------------------|----------------------------------------------------------------------------------------------------|---------------------------------------------------------------------------------------------------------------|-----------------|
| Population                                                                                                                                                                       |                                                                                                                             | 94,732                                                                                            |                                                                                                                          | 99,760                                                                                             |                                                                                                               | 10              |
| Households                                                                                                                                                                       |                                                                                                                             | 39,510                                                                                            |                                                                                                                          | 41,181                                                                                             |                                                                                                               | 4               |
| Families                                                                                                                                                                         |                                                                                                                             | 24,253                                                                                            |                                                                                                                          | 25,017                                                                                             |                                                                                                               | 2               |
| Average Household Size                                                                                                                                                           |                                                                                                                             | 2.37                                                                                              |                                                                                                                          | 2.39                                                                                               |                                                                                                               |                 |
| Owner Occupied Housing Units                                                                                                                                                     |                                                                                                                             | 14,838                                                                                            |                                                                                                                          | 15,221                                                                                             |                                                                                                               | 1               |
| Renter Occupied Housing Units                                                                                                                                                    |                                                                                                                             | 24,672                                                                                            |                                                                                                                          | 25,960                                                                                             |                                                                                                               | 2               |
| Median Age                                                                                                                                                                       |                                                                                                                             | 43.9                                                                                              |                                                                                                                          | 45.1                                                                                               |                                                                                                               |                 |
| Trends: 2017 - 2022 Annual Rate                                                                                                                                                  |                                                                                                                             | Area                                                                                              |                                                                                                                          | State                                                                                              |                                                                                                               | Na              |
| Population                                                                                                                                                                       |                                                                                                                             | 0.83%                                                                                             |                                                                                                                          | 0.49%                                                                                              |                                                                                                               |                 |
| Households                                                                                                                                                                       |                                                                                                                             | 0.73%                                                                                             |                                                                                                                          | 0.44%                                                                                              |                                                                                                               |                 |
| Families                                                                                                                                                                         |                                                                                                                             | 0.64%                                                                                             |                                                                                                                          | 0.32%                                                                                              |                                                                                                               |                 |
| Owner HHs                                                                                                                                                                        |                                                                                                                             | 0.53%                                                                                             |                                                                                                                          | 0.18%                                                                                              |                                                                                                               |                 |
| Median Household Income                                                                                                                                                          |                                                                                                                             | 1.93%                                                                                             |                                                                                                                          | 2.10%                                                                                              |                                                                                                               |                 |
|                                                                                                                                                                                  |                                                                                                                             |                                                                                                   | 20                                                                                                                       | 17                                                                                                 | 20                                                                                                            | 22              |
| Households by Income                                                                                                                                                             |                                                                                                                             |                                                                                                   | Number                                                                                                                   | Percent                                                                                            | Number                                                                                                        | <br>Р           |
| <\$15,000                                                                                                                                                                        |                                                                                                                             |                                                                                                   | 8,434                                                                                                                    | 20.5%                                                                                              | 8,772                                                                                                         | -               |
| \$15,000 - \$24,999                                                                                                                                                              |                                                                                                                             |                                                                                                   | 4,447                                                                                                                    | 10.8%                                                                                              | 4,493                                                                                                         |                 |
| \$25,000 - \$24,999<br>\$25,000 - \$34,999                                                                                                                                       |                                                                                                                             |                                                                                                   | 4,002                                                                                                                    | 9.7%                                                                                               | 3,641                                                                                                         |                 |
| \$35,000 - \$34,999<br>\$35,000 - \$49,999                                                                                                                                       |                                                                                                                             |                                                                                                   | 4,882                                                                                                                    | 11.9%                                                                                              | 4,420                                                                                                         |                 |
| \$55,000 - \$49,999<br>\$50,000 - \$74,999                                                                                                                                       |                                                                                                                             |                                                                                                   | 5,917                                                                                                                    | 14.4%                                                                                              | 5,633                                                                                                         |                 |
| \$75,000 - \$74,999<br>\$75,000 - \$99,999                                                                                                                                       |                                                                                                                             |                                                                                                   | 4,189                                                                                                                    | 10.2%                                                                                              | 4,799                                                                                                         |                 |
|                                                                                                                                                                                  |                                                                                                                             |                                                                                                   |                                                                                                                          |                                                                                                    |                                                                                                               |                 |
| \$100,000 - \$149,999                                                                                                                                                            |                                                                                                                             |                                                                                                   | 4,888                                                                                                                    | 11.9%                                                                                              | 5,648                                                                                                         |                 |
| \$150,000 - \$199,999                                                                                                                                                            |                                                                                                                             |                                                                                                   | 2,357                                                                                                                    | 5.7%                                                                                               | 2,802                                                                                                         |                 |
| \$200,000+                                                                                                                                                                       |                                                                                                                             |                                                                                                   | 2,064                                                                                                                    | 5.0%                                                                                               | 2,507                                                                                                         |                 |
| Median Household Income                                                                                                                                                          |                                                                                                                             |                                                                                                   | \$45,540                                                                                                                 |                                                                                                    | \$50,098                                                                                                      |                 |
| Average Household Income                                                                                                                                                         |                                                                                                                             |                                                                                                   | \$70,610                                                                                                                 |                                                                                                    | \$79,374                                                                                                      |                 |
| Per Capita Income                                                                                                                                                                |                                                                                                                             |                                                                                                   | \$29,404                                                                                                                 |                                                                                                    | \$32,854                                                                                                      |                 |
| rer capita meome                                                                                                                                                                 | Census 20                                                                                                                   | 10                                                                                                |                                                                                                                          | 17                                                                                                 |                                                                                                               | 22              |
| Population by Age                                                                                                                                                                | Number                                                                                                                      | Percent                                                                                           | Number                                                                                                                   | Percent                                                                                            | Number                                                                                                        | <br>F           |
| 0 - 4                                                                                                                                                                            | 4,972                                                                                                                       | 5.2%                                                                                              | 4,908                                                                                                                    | 4.9%                                                                                               | 5,124                                                                                                         |                 |
| 5 - 9                                                                                                                                                                            | 4,455                                                                                                                       | 4.7%                                                                                              | 4,469                                                                                                                    | 4.5%                                                                                               | 4,562                                                                                                         |                 |
| 10 - 14                                                                                                                                                                          | 4,198                                                                                                                       | 4.4%                                                                                              | 4,446                                                                                                                    | 4.5%                                                                                               | 4,498                                                                                                         |                 |
| 15 - 19                                                                                                                                                                          | 4,853                                                                                                                       | 5.1%                                                                                              | 4,505                                                                                                                    | 4.5%                                                                                               | 4,436                                                                                                         |                 |
| 20 - 24                                                                                                                                                                          | 6,082                                                                                                                       | 6.4%                                                                                              | 5,911                                                                                                                    | 5.9%                                                                                               |                                                                                                               |                 |
| 25 - 34                                                                                                                                                                          | 12,508                                                                                                                      | 13.2%                                                                                             |                                                                                                                          | 13.8%                                                                                              | 5,468                                                                                                         |                 |
| 35 - 44                                                                                                                                                                          | 12,508                                                                                                                      |                                                                                                   | 13,794<br>11,677                                                                                                         | 11.7%                                                                                              | 14,257                                                                                                        |                 |
| 33 <del>- 44</del>                                                                                                                                                               | 11,002                                                                                                                      | 12.2%                                                                                             | 11.077                                                                                                                   | 11.770                                                                                             | 12,678                                                                                                        |                 |
|                                                                                                                                                                                  | 12 411                                                                                                                      | 14 20/                                                                                            |                                                                                                                          | 12 40/                                                                                             | 11 042                                                                                                        |                 |
| 45 - 54                                                                                                                                                                          | 13,411                                                                                                                      | 14.2%                                                                                             | 12,396                                                                                                                   | 12.4%                                                                                              | 11,943                                                                                                        |                 |
| 45 - 54<br>55 - 64                                                                                                                                                               | 14,280                                                                                                                      | 15.1%                                                                                             | 12,396<br>15,357                                                                                                         | 15.4%                                                                                              | 15,337                                                                                                        |                 |
| 45 - 54<br>55 - 64<br>65 - 74                                                                                                                                                    | 14,280<br>8,362                                                                                                             | 15.1%<br>8.8%                                                                                     | 12,396<br>15,357<br>11,483                                                                                               | 15.4%<br>11.5%                                                                                     | 15,337<br>13,572                                                                                              |                 |
| 45 - 54<br>55 - 64<br>65 - 74<br>75 - 84                                                                                                                                         | 14,280<br>8,362<br>6,437                                                                                                    | 15.1%<br>8.8%<br>6.8%                                                                             | 12,396<br>15,357<br>11,483<br>6,734                                                                                      | 15.4%<br>11.5%<br>6.8%                                                                             | 15,337<br>13,572<br>7,943                                                                                     |                 |
| 45 - 54<br>55 - 64<br>65 - 74                                                                                                                                                    | 14,280<br>8,362<br>6,437<br>3,574                                                                                           | 15.1%<br>8.8%<br>6.8%<br>3.8%                                                                     | 12,396<br>15,357<br>11,483<br>6,734<br>4,079                                                                             | 15.4%<br>11.5%<br>6.8%<br>4.1%                                                                     | 15,337<br>13,572<br>7,943<br>4,142                                                                            |                 |
| 45 - 54<br>55 - 64<br>65 - 74<br>75 - 84<br>85+                                                                                                                                  | 14,280<br>8,362<br>6,437<br>3,574<br><b>Census 20</b>                                                                       | 15.1%<br>8.8%<br>6.8%<br>3.8%                                                                     | 12,396<br>15,357<br>11,483<br>6,734<br>4,079                                                                             | 15.4%<br>11.5%<br>6.8%<br>4.1%                                                                     | 15,337<br>13,572<br>7,943<br>4,142<br><b>20</b>                                                               | 22              |
| 45 - 54<br>55 - 64<br>65 - 74<br>75 - 84<br>85+                                                                                                                                  | 14,280<br>8,362<br>6,437<br>3,574<br><b>Census 20</b><br>Number                                                             | 15.1%<br>8.8%<br>6.8%<br>3.8%<br>10<br>Percent                                                    | 12,396<br>15,357<br>11,483<br>6,734<br>4,079<br><b>20</b><br>Number                                                      | 15.4%<br>11.5%<br>6.8%<br>4.1%<br>Percent                                                          | 15,337<br>13,572<br>7,943<br>4,142<br><b>20</b><br>Number                                                     | <b>)22</b>      |
| 45 - 54<br>55 - 64<br>65 - 74<br>75 - 84<br>85+                                                                                                                                  | 14,280<br>8,362<br>6,437<br>3,574<br><b>Census 20</b><br>Number<br>71,138                                                   | 15.1%<br>8.8%<br>6.8%<br>3.8%<br>100<br>Percent<br>75.1%                                          | 12,396<br>15,357<br>11,483<br>6,734<br>4,079                                                                             | 15.4%<br>11.5%<br>6.8%<br>4.1%<br>Percent<br>72.6%                                                 | 15,337<br>13,572<br>7,943<br>4,142<br><b>20</b>                                                               | <b>)22</b>      |
| 45 - 54<br>55 - 64<br>65 - 74<br>75 - 84<br>85+                                                                                                                                  | 14,280<br>8,362<br>6,437<br>3,574<br><b>Census 20</b><br>Number                                                             | 15.1%<br>8.8%<br>6.8%<br>3.8%<br>10<br>Percent                                                    | 12,396<br>15,357<br>11,483<br>6,734<br>4,079<br><b>20</b><br>Number                                                      | 15.4%<br>11.5%<br>6.8%<br>4.1%<br>Percent                                                          | 15,337<br>13,572<br>7,943<br>4,142<br><b>20</b><br>Number                                                     | <b>)22</b>      |
| 45 - 54<br>55 - 64<br>65 - 74<br>75 - 84<br>85+<br><b>Race and Ethnicity</b> White Alone                                                                                         | 14,280<br>8,362<br>6,437<br>3,574<br><b>Census 20</b><br>Number<br>71,138                                                   | 15.1%<br>8.8%<br>6.8%<br>3.8%<br>100<br>Percent<br>75.1%                                          | 12,396<br>15,357<br>11,483<br>6,734<br>4,079<br>20<br>Number<br>72,421                                                   | 15.4%<br>11.5%<br>6.8%<br>4.1%<br>Percent<br>72.6%                                                 | 15,337<br>13,572<br>7,943<br>4,142<br><b>20</b><br>Number<br>73,665                                           | <b>)22</b>      |
| 45 - 54<br>55 - 64<br>65 - 74<br>75 - 84<br>85+<br>Race and Ethnicity<br>White Alone<br>Black Alone                                                                              | 14,280<br>8,362<br>6,437<br>3,574<br><b>Census 20</b><br>Number<br>71,138<br>2,629                                          | 15.1%<br>8.8%<br>6.8%<br>3.8%<br>10<br>Percent<br>75.1%<br>2.8%                                   | 12,396<br>15,357<br>11,483<br>6,734<br>4,079<br>20<br>Number<br>72,421<br>2,424                                          | 15.4%<br>11.5%<br>6.8%<br>4.1%<br>117<br>Percent<br>72.6%<br>2.4%                                  | 15,337<br>13,572<br>7,943<br>4,142<br><b>20</b><br>Number<br>73,665<br>2,235                                  | ) <b>22</b>     |
| 45 - 54 55 - 64 65 - 74 75 - 84 85+  Race and Ethnicity White Alone Black Alone American Indian Alone                                                                            | 14,280<br>8,362<br>6,437<br>3,574<br><b>Census 20</b><br>Number<br>71,138<br>2,629<br>274                                   | 15.1%<br>8.8%<br>6.8%<br>3.8%<br>110<br>Percent<br>75.1%<br>2.8%<br>0.3%                          | 12,396<br>15,357<br>11,483<br>6,734<br>4,079<br>20<br>Number<br>72,421<br>2,424<br>244                                   | 15.4%<br>11.5%<br>6.8%<br>4.1%<br>117<br>Percent<br>72.6%<br>2.4%<br>0.2%                          | 15,337<br>13,572<br>7,943<br>4,142<br><b>20</b><br>Number<br>73,665<br>2,235<br>234                           | <b>)22</b><br>F |
| 45 - 54 55 - 64 65 - 74 75 - 84 85+  Race and Ethnicity White Alone Black Alone American Indian Alone Asian Alone                                                                | 14,280<br>8,362<br>6,437<br>3,574<br><b>Census 20</b><br>Number<br>71,138<br>2,629<br>274<br>14,755                         | 15.1%<br>8.8%<br>6.8%<br>3.8%<br>110<br>Percent<br>75.1%<br>2.8%<br>0.3%<br>15.6%                 | 12,396<br>15,357<br>11,483<br>6,734<br>4,079<br>20<br>Number<br>72,421<br>2,424<br>244<br>18,638                         | 15.4%<br>11.5%<br>6.8%<br>4.1%<br>117<br>Percent<br>72.6%<br>2.4%<br>0.2%<br>18.7%                 | 15,337<br>13,572<br>7,943<br>4,142<br>20<br>Number<br>73,665<br>2,235<br>234<br>21,927                        | <b>)22</b><br>F |
| 45 - 54 55 - 64 65 - 74 75 - 84 85+  Race and Ethnicity White Alone Black Alone American Indian Alone Asian Alone Pacific Islander Alone                                         | 14,280<br>8,362<br>6,437<br>3,574<br><b>Census 20</b><br>Number<br>71,138<br>2,629<br>274<br>14,755                         | 15.1%<br>8.8%<br>6.8%<br>3.8%<br>110<br>Percent<br>75.1%<br>2.8%<br>0.3%<br>15.6%<br>0.0%         | 12,396<br>15,357<br>11,483<br>6,734<br>4,079<br>20<br>Number<br>72,421<br>2,424<br>244<br>18,638<br>10                   | 15.4%<br>11.5%<br>6.8%<br>4.1%<br>117<br>Percent<br>72.6%<br>2.4%<br>0.2%<br>18.7%<br>0.0%         | 15,337<br>13,572<br>7,943<br>4,142<br><b>20</b><br>Number<br>73,665<br>2,235<br>234<br>21,927                 | <b>)22</b> P    |
| 45 - 54 55 - 64 65 - 74 75 - 84 85+  Race and Ethnicity White Alone Black Alone American Indian Alone Asian Alone Pacific Islander Alone Some Other Race Alone Two or More Races | 14,280<br>8,362<br>6,437<br>3,574<br><b>Census 20</b><br>Number<br>71,138<br>2,629<br>274<br>14,755<br>11<br>4,184<br>1,741 | 15.1% 8.8% 6.8% 3.8%  Percent 75.1% 2.8% 0.3% 15.6% 0.0% 4.4% 1.8%                                | 12,396<br>15,357<br>11,483<br>6,734<br>4,079<br>20<br>Number<br>72,421<br>2,424<br>244<br>18,638<br>10<br>3,999<br>2,024 | 15.4% 11.5% 6.8% 4.1%  Percent 72.6% 2.4% 0.2% 18.7% 0.0% 4.0% 2.0%                                | 15,337<br>13,572<br>7,943<br>4,142<br>20<br>Number<br>73,665<br>2,235<br>234<br>21,927<br>9<br>3,801<br>2,089 | <b>)22</b><br>F |
| 45 - 54 55 - 64 65 - 74 75 - 84 85+  Race and Ethnicity White Alone Black Alone American Indian Alone Asian Alone Pacific Islander Alone Some Other Race Alone                   | 14,280<br>8,362<br>6,437<br>3,574<br><b>Census 20</b><br>Number<br>71,138<br>2,629<br>274<br>14,755<br>11<br>4,184          | 15.1%<br>8.8%<br>6.8%<br>3.8%<br>110<br>Percent<br>75.1%<br>2.8%<br>0.3%<br>15.6%<br>0.0%<br>4.4% | 12,396<br>15,357<br>11,483<br>6,734<br>4,079<br>20<br>Number<br>72,421<br>2,424<br>244<br>18,638<br>10<br>3,999          | 15.4%<br>11.5%<br>6.8%<br>4.1%<br>917<br>Percent<br>72.6%<br>2.4%<br>0.2%<br>18.7%<br>0.0%<br>4.0% | 15,337<br>13,572<br>7,943<br>4,142<br>20<br>Number<br>73,665<br>2,235<br>234<br>21,927<br>9<br>3,801          | <b>)22</b><br>F |