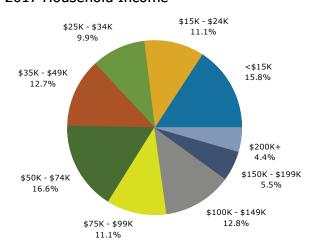

### 2017 Household Income

### **Reliable Real Estate**

| Summary                                                                                                                                                                          | Cer                                                                                                                         | sus 2010                                                                                          |                                                                                                                          | 2017                                                                                               |                                                                                                               |                 |
|----------------------------------------------------------------------------------------------------------------------------------------------------------------------------------|-----------------------------------------------------------------------------------------------------------------------------|---------------------------------------------------------------------------------------------------|--------------------------------------------------------------------------------------------------------------------------|----------------------------------------------------------------------------------------------------|---------------------------------------------------------------------------------------------------------------|-----------------|
| Population                                                                                                                                                                       |                                                                                                                             | 94,732                                                                                            |                                                                                                                          | 99,760                                                                                             |                                                                                                               | 10              |
| Households                                                                                                                                                                       |                                                                                                                             | 39,510                                                                                            |                                                                                                                          | 41,181                                                                                             |                                                                                                               | 4               |
| Families                                                                                                                                                                         |                                                                                                                             | 24,253                                                                                            |                                                                                                                          | 25,017                                                                                             |                                                                                                               | 2               |
| Average Household Size                                                                                                                                                           |                                                                                                                             | 2.37                                                                                              |                                                                                                                          | 2.39                                                                                               |                                                                                                               |                 |
| Owner Occupied Housing Units                                                                                                                                                     |                                                                                                                             | 14,838                                                                                            |                                                                                                                          | 15,221                                                                                             |                                                                                                               | 1               |
| Renter Occupied Housing Units                                                                                                                                                    |                                                                                                                             | 24,672                                                                                            |                                                                                                                          | 25,960                                                                                             |                                                                                                               | 2               |
| Median Age                                                                                                                                                                       |                                                                                                                             | 43.9                                                                                              |                                                                                                                          | 45.1                                                                                               |                                                                                                               |                 |
| Trends: 2017 - 2022 Annual Rate                                                                                                                                                  |                                                                                                                             | Area                                                                                              |                                                                                                                          | State                                                                                              |                                                                                                               | Na              |
| Population                                                                                                                                                                       |                                                                                                                             | 0.83%                                                                                             |                                                                                                                          | 0.49%                                                                                              |                                                                                                               |                 |
| Households                                                                                                                                                                       |                                                                                                                             | 0.73%                                                                                             |                                                                                                                          | 0.44%                                                                                              |                                                                                                               |                 |
| Families                                                                                                                                                                         |                                                                                                                             | 0.64%                                                                                             |                                                                                                                          | 0.32%                                                                                              |                                                                                                               |                 |
| Owner HHs                                                                                                                                                                        |                                                                                                                             | 0.53%                                                                                             |                                                                                                                          | 0.18%                                                                                              |                                                                                                               |                 |
| Median Household Income                                                                                                                                                          |                                                                                                                             | 1.93%                                                                                             |                                                                                                                          | 2.10%                                                                                              |                                                                                                               |                 |
|                                                                                                                                                                                  |                                                                                                                             |                                                                                                   | 20                                                                                                                       | 17                                                                                                 | 20                                                                                                            | 22              |
| Households by Income                                                                                                                                                             |                                                                                                                             |                                                                                                   | Number                                                                                                                   | Percent                                                                                            | Number                                                                                                        | <br>Р           |
| <\$15,000                                                                                                                                                                        |                                                                                                                             |                                                                                                   | 8,434                                                                                                                    | 20.5%                                                                                              | 8,772                                                                                                         | -               |
| \$15,000 - \$24,999                                                                                                                                                              |                                                                                                                             |                                                                                                   | 4,447                                                                                                                    | 10.8%                                                                                              | 4,493                                                                                                         |                 |
| \$25,000 - \$24,999<br>\$25,000 - \$34,999                                                                                                                                       |                                                                                                                             |                                                                                                   | 4,002                                                                                                                    | 9.7%                                                                                               | 3,641                                                                                                         |                 |
| \$35,000 - \$34,999<br>\$35,000 - \$49,999                                                                                                                                       |                                                                                                                             |                                                                                                   | 4,882                                                                                                                    | 11.9%                                                                                              | 4,420                                                                                                         |                 |
| \$55,000 - \$49,999<br>\$50,000 - \$74,999                                                                                                                                       |                                                                                                                             |                                                                                                   | 5,917                                                                                                                    | 14.4%                                                                                              | 5,633                                                                                                         |                 |
| \$75,000 - \$74,999<br>\$75,000 - \$99,999                                                                                                                                       |                                                                                                                             |                                                                                                   | 4,189                                                                                                                    | 10.2%                                                                                              | 4,799                                                                                                         |                 |
|                                                                                                                                                                                  |                                                                                                                             |                                                                                                   |                                                                                                                          |                                                                                                    |                                                                                                               |                 |
| \$100,000 - \$149,999                                                                                                                                                            |                                                                                                                             |                                                                                                   | 4,888                                                                                                                    | 11.9%                                                                                              | 5,648                                                                                                         |                 |
| \$150,000 - \$199,999                                                                                                                                                            |                                                                                                                             |                                                                                                   | 2,357                                                                                                                    | 5.7%                                                                                               | 2,802                                                                                                         |                 |
| \$200,000+                                                                                                                                                                       |                                                                                                                             |                                                                                                   | 2,064                                                                                                                    | 5.0%                                                                                               | 2,507                                                                                                         |                 |
| Median Household Income                                                                                                                                                          |                                                                                                                             |                                                                                                   | \$45,540                                                                                                                 |                                                                                                    | \$50,098                                                                                                      |                 |
| Average Household Income                                                                                                                                                         |                                                                                                                             |                                                                                                   | \$70,610                                                                                                                 |                                                                                                    | \$79,374                                                                                                      |                 |
| Per Capita Income                                                                                                                                                                |                                                                                                                             |                                                                                                   | \$29,404                                                                                                                 |                                                                                                    | \$32,854                                                                                                      |                 |
| rer capita meome                                                                                                                                                                 | Census 20                                                                                                                   | 10                                                                                                |                                                                                                                          | 17                                                                                                 |                                                                                                               | 22              |
| Population by Age                                                                                                                                                                | Number                                                                                                                      | Percent                                                                                           | Number                                                                                                                   | Percent                                                                                            | Number                                                                                                        | <br>F           |
| 0 - 4                                                                                                                                                                            | 4,972                                                                                                                       | 5.2%                                                                                              | 4,908                                                                                                                    | 4.9%                                                                                               | 5,124                                                                                                         |                 |
| 5 - 9                                                                                                                                                                            | 4,455                                                                                                                       | 4.7%                                                                                              | 4,469                                                                                                                    | 4.5%                                                                                               | 4,562                                                                                                         |                 |
| 10 - 14                                                                                                                                                                          | 4,198                                                                                                                       | 4.4%                                                                                              | 4,446                                                                                                                    | 4.5%                                                                                               | 4,498                                                                                                         |                 |
| 15 - 19                                                                                                                                                                          | 4,853                                                                                                                       | 5.1%                                                                                              | 4,505                                                                                                                    | 4.5%                                                                                               | 4,436                                                                                                         |                 |
| 20 - 24                                                                                                                                                                          | 6,082                                                                                                                       | 6.4%                                                                                              | 5,911                                                                                                                    | 5.9%                                                                                               |                                                                                                               |                 |
| 25 - 34                                                                                                                                                                          | 12,508                                                                                                                      | 13.2%                                                                                             |                                                                                                                          | 13.8%                                                                                              | 5,468                                                                                                         |                 |
| 35 - 44                                                                                                                                                                          | 12,508                                                                                                                      |                                                                                                   | 13,794<br>11,677                                                                                                         | 11.7%                                                                                              | 14,257                                                                                                        |                 |
| 33 <del>- 44</del>                                                                                                                                                               | 11,002                                                                                                                      | 12.2%                                                                                             | 11.077                                                                                                                   | 11.770                                                                                             | 12,678                                                                                                        |                 |
|                                                                                                                                                                                  | 12 411                                                                                                                      | 14 20/                                                                                            |                                                                                                                          | 12 40/                                                                                             | 11 042                                                                                                        |                 |
| 45 - 54                                                                                                                                                                          | 13,411                                                                                                                      | 14.2%                                                                                             | 12,396                                                                                                                   | 12.4%                                                                                              | 11,943                                                                                                        |                 |
| 45 - 54<br>55 - 64                                                                                                                                                               | 14,280                                                                                                                      | 15.1%                                                                                             | 12,396<br>15,357                                                                                                         | 15.4%                                                                                              | 15,337                                                                                                        |                 |
| 45 - 54<br>55 - 64<br>65 - 74                                                                                                                                                    | 14,280<br>8,362                                                                                                             | 15.1%<br>8.8%                                                                                     | 12,396<br>15,357<br>11,483                                                                                               | 15.4%<br>11.5%                                                                                     | 15,337<br>13,572                                                                                              |                 |
| 45 - 54<br>55 - 64<br>65 - 74<br>75 - 84                                                                                                                                         | 14,280<br>8,362<br>6,437                                                                                                    | 15.1%<br>8.8%<br>6.8%                                                                             | 12,396<br>15,357<br>11,483<br>6,734                                                                                      | 15.4%<br>11.5%<br>6.8%                                                                             | 15,337<br>13,572<br>7,943                                                                                     |                 |
| 45 - 54<br>55 - 64<br>65 - 74                                                                                                                                                    | 14,280<br>8,362<br>6,437<br>3,574                                                                                           | 15.1%<br>8.8%<br>6.8%<br>3.8%                                                                     | 12,396<br>15,357<br>11,483<br>6,734<br>4,079                                                                             | 15.4%<br>11.5%<br>6.8%<br>4.1%                                                                     | 15,337<br>13,572<br>7,943<br>4,142                                                                            |                 |
| 45 - 54<br>55 - 64<br>65 - 74<br>75 - 84<br>85+                                                                                                                                  | 14,280<br>8,362<br>6,437<br>3,574<br><b>Census 20</b>                                                                       | 15.1%<br>8.8%<br>6.8%<br>3.8%                                                                     | 12,396<br>15,357<br>11,483<br>6,734<br>4,079                                                                             | 15.4%<br>11.5%<br>6.8%<br>4.1%                                                                     | 15,337<br>13,572<br>7,943<br>4,142<br><b>20</b>                                                               | 22              |
| 45 - 54<br>55 - 64<br>65 - 74<br>75 - 84<br>85+                                                                                                                                  | 14,280<br>8,362<br>6,437<br>3,574<br><b>Census 20</b><br>Number                                                             | 15.1%<br>8.8%<br>6.8%<br>3.8%<br>10<br>Percent                                                    | 12,396<br>15,357<br>11,483<br>6,734<br>4,079<br><b>20</b><br>Number                                                      | 15.4%<br>11.5%<br>6.8%<br>4.1%<br>Percent                                                          | 15,337<br>13,572<br>7,943<br>4,142<br><b>20</b><br>Number                                                     | <b>)22</b>      |
| 45 - 54<br>55 - 64<br>65 - 74<br>75 - 84<br>85+                                                                                                                                  | 14,280<br>8,362<br>6,437<br>3,574<br><b>Census 20</b><br>Number<br>71,138                                                   | 15.1%<br>8.8%<br>6.8%<br>3.8%<br>100<br>Percent<br>75.1%                                          | 12,396<br>15,357<br>11,483<br>6,734<br>4,079                                                                             | 15.4%<br>11.5%<br>6.8%<br>4.1%<br>Percent<br>72.6%                                                 | 15,337<br>13,572<br>7,943<br>4,142<br><b>20</b>                                                               | <b>)22</b>      |
| 45 - 54<br>55 - 64<br>65 - 74<br>75 - 84<br>85+                                                                                                                                  | 14,280<br>8,362<br>6,437<br>3,574<br><b>Census 20</b><br>Number                                                             | 15.1%<br>8.8%<br>6.8%<br>3.8%<br>10<br>Percent                                                    | 12,396<br>15,357<br>11,483<br>6,734<br>4,079<br><b>20</b><br>Number                                                      | 15.4%<br>11.5%<br>6.8%<br>4.1%<br>Percent                                                          | 15,337<br>13,572<br>7,943<br>4,142<br><b>20</b><br>Number                                                     | <b>)22</b>      |
| 45 - 54<br>55 - 64<br>65 - 74<br>75 - 84<br>85+<br><b>Race and Ethnicity</b> White Alone                                                                                         | 14,280<br>8,362<br>6,437<br>3,574<br><b>Census 20</b><br>Number<br>71,138                                                   | 15.1%<br>8.8%<br>6.8%<br>3.8%<br>100<br>Percent<br>75.1%                                          | 12,396<br>15,357<br>11,483<br>6,734<br>4,079<br>20<br>Number<br>72,421                                                   | 15.4%<br>11.5%<br>6.8%<br>4.1%<br>Percent<br>72.6%                                                 | 15,337<br>13,572<br>7,943<br>4,142<br><b>20</b><br>Number<br>73,665                                           | <b>)22</b>      |
| 45 - 54<br>55 - 64<br>65 - 74<br>75 - 84<br>85+<br>Race and Ethnicity<br>White Alone<br>Black Alone                                                                              | 14,280<br>8,362<br>6,437<br>3,574<br><b>Census 20</b><br>Number<br>71,138<br>2,629                                          | 15.1%<br>8.8%<br>6.8%<br>3.8%<br>10<br>Percent<br>75.1%<br>2.8%                                   | 12,396<br>15,357<br>11,483<br>6,734<br>4,079<br>20<br>Number<br>72,421<br>2,424                                          | 15.4%<br>11.5%<br>6.8%<br>4.1%<br>117<br>Percent<br>72.6%<br>2.4%                                  | 15,337<br>13,572<br>7,943<br>4,142<br><b>20</b><br>Number<br>73,665<br>2,235                                  | ) <b>22</b>     |
| 45 - 54 55 - 64 65 - 74 75 - 84 85+  Race and Ethnicity White Alone Black Alone American Indian Alone                                                                            | 14,280<br>8,362<br>6,437<br>3,574<br><b>Census 20</b><br>Number<br>71,138<br>2,629<br>274                                   | 15.1%<br>8.8%<br>6.8%<br>3.8%<br>110<br>Percent<br>75.1%<br>2.8%<br>0.3%                          | 12,396<br>15,357<br>11,483<br>6,734<br>4,079<br>20<br>Number<br>72,421<br>2,424<br>244                                   | 15.4%<br>11.5%<br>6.8%<br>4.1%<br>117<br>Percent<br>72.6%<br>2.4%<br>0.2%                          | 15,337<br>13,572<br>7,943<br>4,142<br><b>20</b><br>Number<br>73,665<br>2,235<br>234                           | <b>)22</b><br>F |
| 45 - 54 55 - 64 65 - 74 75 - 84 85+  Race and Ethnicity White Alone Black Alone American Indian Alone Asian Alone                                                                | 14,280<br>8,362<br>6,437<br>3,574<br><b>Census 20</b><br>Number<br>71,138<br>2,629<br>274<br>14,755                         | 15.1%<br>8.8%<br>6.8%<br>3.8%<br>110<br>Percent<br>75.1%<br>2.8%<br>0.3%<br>15.6%                 | 12,396<br>15,357<br>11,483<br>6,734<br>4,079<br>20<br>Number<br>72,421<br>2,424<br>244<br>18,638                         | 15.4%<br>11.5%<br>6.8%<br>4.1%<br>117<br>Percent<br>72.6%<br>2.4%<br>0.2%<br>18.7%                 | 15,337<br>13,572<br>7,943<br>4,142<br>20<br>Number<br>73,665<br>2,235<br>234<br>21,927                        | <b>)22</b><br>F |
| 45 - 54 55 - 64 65 - 74 75 - 84 85+  Race and Ethnicity White Alone Black Alone American Indian Alone Asian Alone Pacific Islander Alone                                         | 14,280<br>8,362<br>6,437<br>3,574<br><b>Census 20</b><br>Number<br>71,138<br>2,629<br>274<br>14,755                         | 15.1%<br>8.8%<br>6.8%<br>3.8%<br>110<br>Percent<br>75.1%<br>2.8%<br>0.3%<br>15.6%<br>0.0%         | 12,396<br>15,357<br>11,483<br>6,734<br>4,079<br>20<br>Number<br>72,421<br>2,424<br>244<br>18,638<br>10                   | 15.4%<br>11.5%<br>6.8%<br>4.1%<br>117<br>Percent<br>72.6%<br>2.4%<br>0.2%<br>18.7%<br>0.0%         | 15,337<br>13,572<br>7,943<br>4,142<br><b>20</b><br>Number<br>73,665<br>2,235<br>234<br>21,927                 | <b>)22</b> P    |
| 45 - 54 55 - 64 65 - 74 75 - 84 85+  Race and Ethnicity White Alone Black Alone American Indian Alone Asian Alone Pacific Islander Alone Some Other Race Alone Two or More Races | 14,280<br>8,362<br>6,437<br>3,574<br><b>Census 20</b><br>Number<br>71,138<br>2,629<br>274<br>14,755<br>11<br>4,184<br>1,741 | 15.1% 8.8% 6.8% 3.8%  Percent 75.1% 2.8% 0.3% 15.6% 0.0% 4.4% 1.8%                                | 12,396<br>15,357<br>11,483<br>6,734<br>4,079<br>20<br>Number<br>72,421<br>2,424<br>244<br>18,638<br>10<br>3,999<br>2,024 | 15.4% 11.5% 6.8% 4.1%  Percent 72.6% 2.4% 0.2% 18.7% 0.0% 4.0% 2.0%                                | 15,337<br>13,572<br>7,943<br>4,142<br>20<br>Number<br>73,665<br>2,235<br>234<br>21,927<br>9<br>3,801<br>2,089 | <b>)22</b><br>F |
| 45 - 54 55 - 64 65 - 74 75 - 84 85+  Race and Ethnicity White Alone Black Alone American Indian Alone Asian Alone Pacific Islander Alone Some Other Race Alone                   | 14,280<br>8,362<br>6,437<br>3,574<br><b>Census 20</b><br>Number<br>71,138<br>2,629<br>274<br>14,755<br>11<br>4,184          | 15.1%<br>8.8%<br>6.8%<br>3.8%<br>110<br>Percent<br>75.1%<br>2.8%<br>0.3%<br>15.6%<br>0.0%<br>4.4% | 12,396<br>15,357<br>11,483<br>6,734<br>4,079<br>20<br>Number<br>72,421<br>2,424<br>244<br>18,638<br>10<br>3,999          | 15.4%<br>11.5%<br>6.8%<br>4.1%<br>917<br>Percent<br>72.6%<br>2.4%<br>0.2%<br>18.7%<br>0.0%<br>4.0% | 15,337<br>13,572<br>7,943<br>4,142<br>20<br>Number<br>73,665<br>2,235<br>234<br>21,927<br>9<br>3,801          | <b>)22</b><br>F |