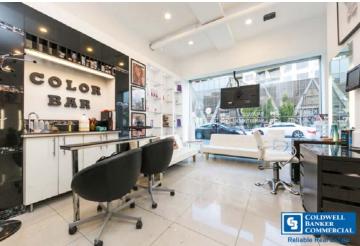

w 220 electric, 5 chairs and all equipment.

Investment Highlights:

- Established unisex hair salon operating for 30 years
- \$160,000 in renovations including upgraded plumbing and new 220 electric

### **LOCATION OVERVIEW**

Ginger Rose is located across the street from a newly completed ultra luxury 58 unit condo development on Emmons Ave and is steps away from the bay and marina. Sheepshead Bay is a neighborhood in South Brooklyn, bounded by Gravesend to the west, Gerritsen Beach to the east, Midwood to the north, and Brighton Beach and Manhattan Beach to the south. Sheepshead Bay is known for its high concentration of immigrants from the former Soviet Union.

Location Highlights:

- Centrally located off Emmons Avenue
- High level of residential development



# ADDITIONAL PHOTOS















# FLOOR PLAN



PROPERTY INFORMATION

## COLDWELL BANKER COMMERCIAL Reliable Real Estate

# MAP





# LOCATION MAPS





1804 Sheepshead Bay Rd, Brooklyn, New York, 11235

Ring: 1 mile radius



### **Reliable Real Estate**

| Summary                                                                                                                                                                          | Cer                                                                                                                         | sus 2010                                                                                          |                                                                                                                          | 2017