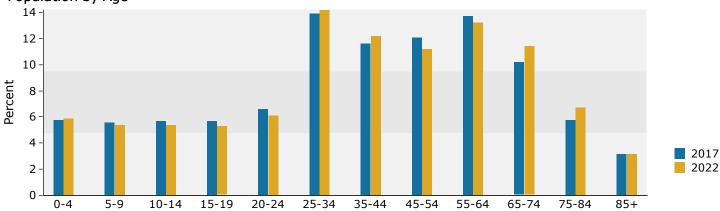

## Population by Age

### **Reliable Real Estate**

| Summary                                                                                                                                                                          | Cer                                                                                                                         | sus 2010                                                                                          |                                                                                                                          | 2017                                                                                               |                                                                                                               |                 |
|----------------------------------------------------------------------------------------------------------------------------------------------------------------------------------|-----------------------------------------------------------------------------------------------------------------------------|---------------------------------------------------------------------------------------------------|--------------------------------------------------------------------------------------------------------------------------|----------------------------------------------------------------------------------------------------|---------------------------------------------------------------------------------------------------------------|-----------------|
| Population                                                                                                                                                                       |                                                                                                                             | 94,732                                                                                            |                                                                                                                          | 99,760                                                                                             |                                                                                                               | 10              |
| Households                                                                                                                                                                       |                                                                                                                             | 39,510                                                                                            |                                                                                                                          | 41,181                                                                                             |                                                                                                               | 4               |
| Families                                                                                                                                                                         |                                                                                                                             | 24,253                                                                                            |                                                                                                                          | 25,017                                                                                             |                                                                                                               | 2               |
| Average Household Size                                                                                                                                                           |                                                                                                                             | 2.37                                                                                              |                                                                                                                          | 2.39                                                                                               |                                                                                                               |                 |
| Owner Occupied Housing Units                                                                                                                                                     |                                                                                                                             | 14,838                                                                                            |                                                                                                                          | 15,221                                                                                             |                                                                                                               | 1               |
| Renter Occupied Housing Units                                                                                                                                                    |                                                                                                                             | 24,672                                                                                            |                                                                                                                          | 25,960                                                                                             |                                                                                                               | 2               |
| Median Age                                                                                                                                                                       |                                                                                                                             | 43.9                                                                                              |                                                                                                                          | 45.1                                                                                               |                                                                                                               |                 |
| Trends: 2017 - 2022 Annual Rate                                                                                                                                                  |                                                                                                                             | Area                                                                                              |                                                                                                                          | State                                                                                              |                                                                                                               | Na              |
| Population                                                                                                                                                                       |                                                                                                                             | 0.83%                                                                                             |                                                                                                                          | 0.49%                                                                                              |                                                                                                               |                 |
| Households                                                                                                                                                                       |                                                                                                                             | 0.73%                                                                                             |                                                                                                                          | 0.44%                                                                                              |                                                                                                               |                 |
| Families                                                                                                                                                                         |                                                                                                                             | 0.64%                                                                                             |                                                                                                                          | 0.32%                                                                                              |                                                                                                               |                 |
| Owner HHs                                                                                                                                                                        |                                                                                                                             | 0.53%                                                                                             |                                                                                                                          | 0.18%                                                                                              |                                                                                                               |                 |
| Median Household Income                                                                                                                                                          |                                                                                                                             | 1.93%                                                                                             |                                                                                                                          | 2.10%                                                                                              |                                                                                                               |                 |
|                                                                                                                                                                                  |                                                                                                                             |                                                                                                   | 20                                                                                                                       | 17                                                                                                 | 20                                                                                                            | 22              |
| Households by Income                                                                                                                                                             |                                                                                                                             |                                                                                                   | Number                                                                                                                   | Percent                                                                                            | Number                                                                                                        | <br>Р           |
| <\$15,000                                                                                                                                                                        |                                                                                                                             |                                                                                                   | 8,434                                                                                                                    | 20.5%                                                                                              | 8,772                                                                                                         | -               |
| \$15,000 - \$24,999                                                                                                                                                              |                                                                                                                             |                                                                                                   | 4,447                                                                                                                    | 10.8%                                                                                              | 4,493                                                                                                         |                 |
| \$25,000 - \$24,999<br>\$25,000 - \$34,999                                                                                                                                       |                                                                                                                             |                                                                                                   | 4,002                                                                                                                    | 9.7%                                                                                               | 3,641                                                                                                         |                 |
| \$35,000 - \$34,999<br>\$35,000 - \$49,999                                                                                                                                       |                                                                                                                             |                                                                                                   | 4,882                                                                                                                    | 11.9%                                                                                              | 4,420                                                                                                         |                 |
| \$55,000 - \$49,999<br>\$50,000 - \$74,999                                                                                                                                       |                                                                                                                             |                                                                                                   | 5,917                                                                                                                    | 14.4%                                                                                              | 5,633                                                                                                         |                 |
| \$75,000 - \$74,999<br>\$75,000 - \$99,999                                                                                                                                       |                                                                                                                             |                                                                                                   | 4,189                                                                                                                    | 10.2%                                                                                              | 4,799                                                                                                         |                 |
|                                                                                                                                                                                  |                                                                                                                             |                                                                                                   |                                                                                                                          |                                                                                                    |                                                                                                               |                 |
| \$100,000 - \$149,999                                                                                                                                                            |                                                                                                                             |                                                                                                   | 4,888                                                                                                                    | 11.9%                                                                                              | 5,648                                                                                                         |                 |
| \$150,000 - \$199,999                                                                                                                                                            |                                                                                                                             |                                                                                                   | 2,357                                                                                                                    | 5.7%                                                                                               | 2,802                                                                                                         |                 |
| \$200,000+                                                                                                                                                                       |                                                                                                                             |                                                                                                   | 2,064                                                                                                                    | 5.0%                                                                                               | 2,507                                                                                                         |                 |
| Median Household Income                                                                                                                                                          |                                                                                                                             |                                                                                                   | \$45,540                                                                                                                 |                                                                                                    | \$50,098                                                                                                      |                 |
| Average Household Income                                                                                                                                                         |                                                                                                                             |                                                                                                   | \$70,610                                                                                                                 |                                                                                                    | \$79,374                                                                                                      |                 |
| Per Capita Income                                                                                                                                                                |                                                                                                                             |                                                                                                   | \$29,404                                                                                                                 |                                                                                                    | \$32,854                                                                                                      |                 |
| rer capita meome                                                                                                                                                                 | Census 20                                                                                                                   | 10                                                                                                |                                                                                                                          | 17                                                                                                 |                                                                                                               | 22              |
| Population by Age                                                                                                                                                                | Number                                                                                                                      | Percent                                                                                           | Number                                                                                                                   | Percent                                                                                            | Number                                                                                                        | <br>F           |
| 0 - 4                                                                                                                                                                            | 4,972                                                                                                                       | 5.2%                                                                                              | 4,908                                                                                                                    | 4.9%                                                                                               | 5,124                                                                                                         |                 |
| 5 - 9                                                                                                                                                                            | 4,455                                                                                                                       | 4.7%                                                                                              | 4,469                                                                                                                    | 4.5%                                                                                               | 4,562                                                                                                         |                 |
| 10 - 14                                                                                                                                                                          | 4,198                                                                                                                       | 4.4%                                                                                              | 4,446                                                                                                                    | 4.5%                                                                                               | 4,498                                                                                                         |                 |
| 15 - 19                                                                                                                                                                          | 4,853                                                                                                                       | 5.1%                                                                                              | 4,505                                                                                                                    | 4.5%                                                                                               | 4,436                                                                                                         |                 |
| 20 - 24                                                                                                                                                                          | 6,082                                                                                                                       | 6.4%                                                                                              | 5,911                                                                                                                    | 5.9%                                                                                               |                                                                                                               |                 |
| 25 - 34                                                                                                                                                                          | 12,508                                                                                                                      | 13.2%                                                                                             |                                                                                                                          | 13.8%                                                                                              | 5,468                                                                                                         |                 |
| 35 - 44                                                                                                                                                                          | 12,508                                                                                                                      |                                                                                                   | 13,794<br>11,677                                                                                                         | 11.7%                                                                                              | 14,257                                                                                                        |                 |
| 33 <del>- 44</del>                                                                                                                                                               | 11,002                                                                                                                      | 12.2%                                                                                             | 11.077                                                                                                                   | 11.770                                                                                             | 12,678                                                                                                        |                 |
|                                                                                                                                                                                  | 12 411                                                                                                                      | 14 20/                                                                                            |                                                                                                                          | 12 40/                                                                                             | 11 042                                                                                                        |                 |
| 45 - 54                                                                                                                                                                          | 13,411                                                                                                                      | 14.2%                                                                                             | 12,396                                                                                                                   | 12.4%                                                                                              | 11,943                                                                                                        |                 |
| 45 - 54<br>55 - 64                                                                                                                                                               | 14,280                                                                                                                      | 15.1%                                                                                             | 12,396<br>15,357                                                                                                         | 15.4%                                                                                              | 15,337                                                                                                        |                 |
| 45 - 54<br>55 - 64<br>65 - 74                                                                                                                                                    | 14,280<br>8,362                                                                                                             | 15.1%<br>8.8%                                                                                     | 12,396<br>15,357<br>11,483                                                                                               | 15.4%<br>11.5%                                                                                     | 15,337<br>13,572                                                                                              |                 |
| 45 - 54<br>55 - 64<br>65 - 74<br>75 - 84                                                                                                                                         | 14,280<br>8,362<br>6,437                                                                                                    | 15.1%<br>8.8%<br>6.8%                                                                             | 12,396<br>15,357<br>11,483<br>6,734                                                                                      | 15.4%<br>11.5%<br>6.8%                                                                             | 15,337<br>13,572<br>7,943                                                                                     |                 |
| 45 - 54<br>55 - 64<br>65 - 74                                                                                                                                                    | 14,280<br>8,362<br>6,437<br>3,574                                                                                           | 15.1%<br>8.8%<br>6.8%<br>3.8%                                                                     | 12,396<br>15,357<br>11,483<br>6,734<br>4,079                                                                             | 15.4%<br>11.5%<br>6.8%<br>4.1%                                                                     | 15,337<br>13,572<br>7,943<br>4,142                                                                            |                 |
| 45 - 54<br>55 - 64<br>65 - 74<br>75 - 84<br>85+                                                                                                                                  | 14,280<br>8,362<br>6,437<br>3,574<br><b>Census 20</b>                                                                       | 15.1%<br>8.8%<br>6.8%<br>3.8%                                                                     | 12,396<br>15,357<br>11,483<br>6,734<br>4,079                                                                             | 15.4%<br>11.5%<br>6.8%<br>4.1%                                                                     | 15,337<br>13,572<br>7,943<br>4,142<br><b>20</b>                                                               | 22              |
| 45 - 54<br>55 - 64<br>65 - 74<br>75 - 84<br>85+                                                                                                                                  | 14,280<br>8,362<br>6,437<br>3,574<br><b>Census 20</b><br>Number                                                             | 15.1%<br>8.8%<br>6.8%<br>3.8%<br>10<br>Percent                                                    | 12,396<br>15,357<br>11,483<br>6,734<br>4,079<br><b>20</b><br>Number                                                      | 15.4%<br>11.5%<br>6.8%<br>4.1%<br>Percent                                                          | 15,337<br>13,572<br>7,943<br>4,142<br><b>20</b><br>Number                                                     | <b>)22</b>      |
| 45 - 54<br>55 - 64<br>65 - 74<br>75 - 84<br>85+                                                                                                                                  | 14,280<br>8,362<br>6,437<br>3,574<br><b>Census 20</b><br>Number<br>71,138                                                   | 15.1%<br>8.8%<br>6.8%<br>3.8%<br>100<br>Percent<br>75.1%                                          | 12,396<br>15,357<br>11,483<br>6,734<br>4,079                                                                             | 15.4%<br>11.5%<br>6.8%<br>4.1%<br>Percent<br>72.6%                                                 | 15,337<br>13,572<br>7,943<br>4,142<br><b>20</b>                                                               | <b>)22</b>      |
| 45 - 54<br>55 - 64<br>65 - 74<br>75 - 84<br>85+                                                                                                                                  | 14,280<br>8,362<br>6,437<br>3,574<br><b>Census 20</b><br>Number                                                             | 15.1%<br>8.8%<br>6.8%<br>3.8%<br>10<br>Percent                                                    | 12,396<br>15,357<br>11,483<br>6,734<br>4,079<br><b>20</b><br>Number                                                      | 15.4%<br>11.5%<br>6.8%<br>4.1%<br>Percent                                                          | 15,337<br>13,572<br>7,943<br>4,142<br><b>20</b><br>Number                                                     | <b>)22</b>      |
| 45 - 54<br>55 - 64<br>65 - 74<br>75 - 84<br>85+<br><b>Race and Ethnicity</b> White Alone                                                                                         | 14,280<br>8,362<br>6,437<br>3,574<br><b>Census 20</b><br>Number<br>71,138                                                   | 15.1%<br>8.8%<br>6.8%<br>3.8%<br>100<br>Percent<br>75.1%                                          | 12,396<br>15,357<br>11,483<br>6,734<br>4,079<br>20<br>Number<br>72,421                                                   | 15.4%<br>11.5%<br>6.8%<br>4.1%<br>Percent<br>72.6%                                                 | 15,337<br>13,572<br>7,943<br>4,142<br><b>20</b><br>Number<br>73,665                                           | <b>)22</b>      |
| 45 - 54<br>55 - 64<br>65 - 74<br>75 - 84<br>85+<br>Race and Ethnicity<br>White Alone<br>Black Alone                                                                              | 14,280<br>8,362<br>6,437<br>3,574<br><b>Census 20</b><br>Number<br>71,138<br>2,629                                          | 15.1%<br>8.8%<br>6.8%<br>3.8%<br>10<br>Percent<br>75.1%<br>2.8%                                   | 12,396<br>15,357<br>11,483<br>6,734<br>4,079<br>20<br>Number<br>72,421<br>2,424                                          | 15.4%<br>11.5%<br>6.8%<br>4.1%<br>117<br>Percent<br>72.6%<br>2.4%                                  | 15,337<br>13,572<br>7,943<br>4,142<br><b>20</b><br>Number<br>73,665<br>2,235                                  | ) <b>22</b>     |
| 45 - 54 55 - 64 65 - 74 75 - 84 85+  Race and Ethnicity White Alone Black Alone American Indian Alone                                                                            | 14,280<br>8,362<br>6,437<br>3,574<br><b>Census 20</b><br>Number<br>71,138<br>2,629<br>274                                   | 15.1%<br>8.8%<br>6.8%<br>3.8%<br>110<br>Percent<br>75.1%<br>2.8%<br>0.3%                          | 12,396<br>15,357<br>11,483<br>6,734<br>4,079<br>20<br>Number<br>72,421<br>2,424<br>244                                   | 15.4%<br>11.5%<br>6.8%<br>4.1%<br>117<br>Percent<br>72.6%<br>2.4%<br>0.2%                          | 15,337<br>13,572<br>7,943<br>4,142<br><b>20</b><br>Number<br>73,665<br>2,235<br>234                           | <b>)22</b><br>F |
| 45 - 54 55 - 64 65 - 74 75 - 84 85+  Race and Ethnicity White Alone Black Alone American Indian Alone Asian Alone                                                                | 14,280<br>8,362<br>6,437<br>3,574<br><b>Census 20</b><br>Number<br>71,138<br>2,629<br>274<br>14,755                         | 15.1%<br>8.8%<br>6.8%<br>3.8%<br>110<br>Percent<br>75.1%<br>2.8%<br>0.3%<br>15.6%                 | 12,396<br>15,357<br>11,483<br>6,734<br>4,079<br>20<br>Number<br>72,421<br>2,424<br>244<br>18,638                         | 15.4%<br>11.5%<br>6.8%<br>4.1%<br>117<br>Percent<br>72.6%<br>2.4%<br>0.2%<br>18.7%                 | 15,337<br>13,572<br>7,943<br>4,142<br>20<br>Number<br>73,665<br>2,235<br>234<br>21,927                        | <b>)22</b><br>F |
| 45 - 54 55 - 64 65 - 74 75 - 84 85+  Race and Ethnicity White Alone Black Alone American Indian Alone Asian Alone Pacific Islander Alone                                         | 14,280<br>8,362<br>6,437<br>3,574<br><b>Census 20</b><br>Number<br>71,138<br>2,629<br>274<br>14,755                         | 15.1%<br>8.8%<br>6.8%<br>3.8%<br>110<br>Percent<br>75.1%<br>2.8%<br>0.3%<br>15.6%<br>0.0%         | 12,396<br>15,357<br>11,483<br>6,734<br>4,079<br>20<br>Number<br>72,421<br>2,424<br>244<br>18,638<br>10                   | 15.4%<br>11.5%<br>6.8%<br>4.1%<br>117<br>Percent<br>72.6%<br>2.4%<br>0.2%<br>18.7%<br>0.0%         | 15,337<br>13,572<br>7,943<br>4,142<br><b>20</b><br>Number<br>73,665<br>2,235<br>234<br>21,927                 | <b>)22</b> P    |
| 45 - 54 55 - 64 65 - 74 75 - 84 85+  Race and Ethnicity White Alone Black Alone American Indian Alone Asian Alone Pacific Islander Alone Some Other Race Alone Two or More Races | 14,280<br>8,362<br>6,437<br>3,574<br><b>Census 20</b><br>Number<br>71,138<br>2,629<br>274<br>14,755<br>11<br>4,184<br>1,741 | 15.1% 8.8% 6.8% 3.8%  Percent 75.1% 2.8% 0.3% 15.6% 0.0% 4.4% 1.8%                                | 12,396<br>15,357<br>11,483<br>6,734<br>4,079<br>20<br>Number<br>72,421<br>2,424<br>244<br>18,638<br>10<br>3,999<br>2,024 | 15.4% 11.5% 6.8% 4.1%  Percent 72.6% 2.4% 0.2% 18.7% 0.0% 4.0% 2.0%                                | 15,337<br>13,572<br>7,943<br>4,142<br>20<br>Number<br>73,665<br>2,235<br>234<br>21,927<br>9<br>3,801<br>2,089 | <b>)22</b><br>F |
| 45 - 54 55 - 64 65 - 74 75 - 84 85+  Race and Ethnicity White Alone Black Alone American Indian Alone Asian Alone Pacific Islander Alone Some Other Race Alone                   | 14,280<br>8,362<br>6,437<br>3,574<br><b>Census 20</b><br>Number<br>71,138<br>2,629<br>274<br>14,755<br>11<br>4,184          | 15.1%<br>8.8%<br>6.8%<br>3.8%<br>110<br>Percent<br>75.1%<br>2.8%<br>0.3%<br>15.6%<br>0.0%<br>4.4% | 12,396<br>15,357<br>11,483<br>6,734<br>4,079<br>20<br>Number<br>72,421<br>2,424<br>244<br>18,638<br>10<br>3,999          | 15.4%<br>11.5%<br>6.8%<br>4.1%<br>917<br>Percent<br>72.6%<br>2.4%<br>0.2%<br>18.7%<br>0.0%<br>4.0% | 15,337<br>13,572<br>7,943<br>4,142<br>20<br>Number<br>73,665<br>2,235<br>234<br>21,927<br>9<br>3,801          | <b>)22</b><br>F |