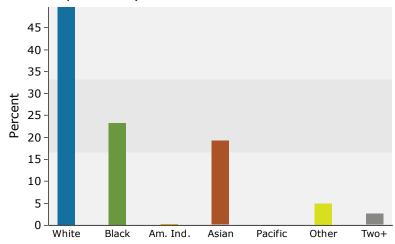

### 2017 Population by Race

2017 Percent Hispanic Origin: 8.7%

1804 Sheepshead Bay Rd, Brooklyn, New York, 11235

Ring: 3 mile radius

### **Reliable Real Estate**

| Summary                                                                                                                                                                          | Cer                                                                                                                         | sus 2010                                                                                          |                                                                                                                          | 2017                                                                                               |                                                                                                               |                 |
|----------------------------------------------------------------------------------------------------------------------------------------------------------------------------------|-----------------------------------------------------------------------------------------------------------------------------|---------------------------------------------------------------------------------------------------|--------------------------------------------------------------------------------------------------------------------------|----------------------------------------------------------------------------------------------------|---------------------------------------------------------------------------------------------------------------|-----------------|
| Population                                                                                                                                                                       |                                                                                                                             | 94,732                                                                                            |                                                                                                                          | 99,760                                                                                             |                                                                                                               | 10              |
| Households                                                                                                                                                                       |                                                                                                                             | 39,510                                                                                            |                                                                                                                          | 41,181                                                                                             |                                                                                                               | 4               |
| Families                                                                                                                                                                         |                                                                                                                             | 24,253                                                                                            |                                                                                                                          | 25,017                                                                                             |                                                                                                               | 2               |
| Average Household Size                                                                                                                                                           |                                                                                                                             | 2.37                                                                                              |                                                                                                                          | 2.39                                                                                               |                                                                                                               |                 |
| Owner Occupied Housing Units                                                                                                                                                     |                                                                                                                             | 14,838                                                                                            |                                                                                                                          | 15,221                                                                                             |                                                                                                               | 1               |
| Renter Occupied Housing Units                                                                                                                                                    |                                                                                                                             | 24,672                                                                                            |                                                                                                                          | 25,960                                                                                             |                                                                                                               | 2               |
| Median Age                                                                                                                                                                       |                                                                                                                             | 43.9                                                                                              |                                                                                                                          | 45.1                                                                                               |                                                                                                               |                 |
| Trends: 2017 - 2022 Annual Rate                                                                                                                                                  |                                                                                                                             | Area                                                                                              |                                                                                                                          | State                                                                                              |                                                                                                               | Na              |
| Population                                                                                                                                                                       |                                                                                                                             | 0.83%                                                                                             |                                                                                                                          | 0.49%                                                                                              |                                                                                                               |                 |
| Households                                                                                                                                                                       |                                                                                                                             | 0.73%                                                                                             |                                                                                                                          | 0.44%                                                                                              |                                                                                                               |                 |
| Families                                                                                                                                                                         |                                                                                                                             | 0.64%                                                                                             |                                                                                                                          | 0.32%                                                                                              |                                                                                                               |                 |
| Owner HHs                                                                                                                                                                        |                                                                                                                             | 0.53%                                                                                             |                                                                                                                          | 0.18%                                                                                              |                                                                                                               |                 |
| Median Household Income                                                                                                                                                          |                                                                                                                             | 1.93%                                                                                             |                                                                                                                          | 2.10%                                                                                              |                                                                                                               |                 |
|                                                                                                                                                                                  |                                                                                                                             |                                                                                                   | 20                                                                                                                       | 17                                                                                                 | 20                                                                                                            | 22              |
| Households by Income                                                                                                                                                             |                                                                                                                             |                                                                                                   | Number                                                                                                                   | Percent                                                                                            | Number                                                                                                        | <br>Р           |
| <\$15,000                                                                                                                                                                        |                                                                                                                             |                                                                                                   | 8,434                                                                                                                    | 20.5%                                                                                              | 8,772                                                                                                         | -               |
| \$15,000 - \$24,999                                                                                                                                                              |                                                                                                                             |                                                                                                   | 4,447                                                                                                                    | 10.8%                                                                                              | 4,493                                                                                                         |                 |
| \$25,000 - \$24,999<br>\$25,000 - \$34,999                                                                                                                                       |                                                                                                                             |                                                                                                   | 4,002                                                                                                                    | 9.7%                                                                                               | 3,641                                                                                                         |                 |
| \$35,000 - \$34,999<br>\$35,000 - \$49,999                                                                                                                                       |                                                                                                                             |                                                                                                   | 4,882                                                                                                                    | 11.9%                                                                                              | 4,420                                                                                                         |                 |
| \$55,000 - \$49,999<br>\$50,000 - \$74,999                                                                                                                                       |                                                                                                                             |                                                                                                   | 5,917                                                                                                                    | 14.4%                                                                                              | 5,633                                                                                                         |                 |
| \$75,000 - \$74,999<br>\$75,000 - \$99,999                                                                                                                                       |                                                                                                                             |                                                                                                   | 4,189                                                                                                                    | 10.2%                                                                                              | 4,799                                                                                                         |                 |
|                                                                                                                                                                                  |                                                                                                                             |                                                                                                   |                                                                                                                          |                                                                                                    |                                                                                                               |                 |
| \$100,000 - \$149,999                                                                                                                                                            |                                                                                                                             |                                                                                                   | 4,888                                                                                                                    | 11.9%                                                                                              | 5,648                                                                                                         |                 |
| \$150,000 - \$199,999                                                                                                                                                            |                                                                                                                             |                                                                                                   | 2,357                                                                                                                    | 5.7%                                                                                               | 2,802                                                                                                         |                 |
| \$200,000+                                                                                                                                                                       |                                                                                                                             |                                                                                                   | 2,064                                                                                                                    | 5.0%                                                                                               | 2,507                                                                                                         |                 |
| Median Household Income                                                                                                                                                          |                                                                                                                             |                                                                                                   | \$45,540                                                                                                                 |                                                                                                    | \$50,098                                                                                                      |                 |
| Average Household Income                                                                                                                                                         |                                                                                                                             |                                                                                                   | \$70,610                                                                                                                 |                                                                                                    | \$79,374                                                                                                      |                 |
| Per Capita Income                                                                                                                                                                |                                                                                                                             |                                                                                                   | \$29,404                                                                                                                 |                                                                                                    | \$32,854                                                                                                      |                 |
| rer capita meome                                                                                                                                                                 | Census 20                                                                                                                   | 10                                                                                                |                                                                                                                          | 17                                                                                                 |                                                                                                               | 22              |
| Population by Age                                                                                                                                                                | Number                                                                                                                      | Percent                                                                                           | Number                                                                                                                   | Percent                                                                                            | Number                                                                                                        | <br>F           |
| 0 - 4                                                                                                                                                                            | 4,972                                                                                                                       | 5.2%                                                                                              | 4,908                                                                                                                    | 4.9%                                                                                               | 5,124                                                                                                         |                 |
| 5 - 9                                                                                                                                                                            | 4,455                                                                                                                       | 4.7%                                                                                              | 4,469                                                                                                                    | 4.5%                                                                                               | 4,562                                                                                                         |                 |
| 10 - 14                                                                                                                                                                          | 4,198                                                                                                                       | 4.4%                                                                                              | 4,446                                                                                                                    | 4.5%                                                                                               | 4,498                                                                                                         |                 |
| 15 - 19                                                                                                                                                                          | 4,853                                                                                                                       | 5.1%                                                                                              | 4,505                                                                                                                    | 4.5%                                                                                               | 4,436                                                                                                         |                 |
| 20 - 24                                                                                                                                                                          | 6,082                                                                                                                       | 6.4%                                                                                              | 5,911                                                                                                                    | 5.9%                                                                                               |                                                                                                               |                 |
| 25 - 34                                                                                                                                                                          | 12,508                                                                                                                      | 13.2%                                                                                             |                                                                                                                          | 13.8%                                                                                              | 5,468                                                                                                         |                 |
| 35 - 44                                                                                                                                                                          | 12,508                                                                                                                      |                                                                                                   | 13,794<br>11,677                                                                                                         | 11.7%                                                                                              | 14,257                                                                                                        |                 |
| 33 <del>- 44</del>                                                                                                                                                               | 11,002                                                                                                                      | 12.2%                                                                                             | 11.077                                                                                                                   | 11.770                                                                                             | 12,678                                                                                                        |                 |
|                                                                                                                                                                                  | 12 411                                                                                                                      | 14 20/                                                                                            |                                                                                                                          | 12 40/                                                                                             | 11 042                                                                                                        |                 |
| 45 - 54                                                                                                                                                                          | 13,411                                                                                                                      | 14.2%                                                                                             | 12,396                                                                                                                   | 12.4%                                                                                              | 11,943                                                                                                        |                 |
| 45 - 54<br>55 - 64                                                                                                                                                               | 14,280                                                                                                                      | 15.1%                                                                                             | 12,396<br>15,357                                                                                                         | 15.4%                                                                                              | 15,337                                                                                                        |                 |
| 45 - 54<br>55 - 64<br>65 - 74                                                                                                                                                    | 14,280<br>8,362                                                                                                             | 15.1%<br>8.8%                                                                                     | 12,396<br>15,357<br>11,483                                                                                               | 15.4%<br>11.5%                                                                                     | 15,337<br>13,572                                                                                              |                 |
| 45 - 54<br>55 - 64<br>65 - 74<br>75 - 84                                                                                                                                         | 14,280<br>8,362<br>6,437                                                                                                    | 15.1%<br>8.8%<br>6.8%                                                                             | 12,396<br>15,357<br>11,483<br>6,734                                                                                      | 15.4%<br>11.5%<br>6.8%                                                                             | 15,337<br>13,572<br>7,943                                                                                     |                 |
| 45 - 54<br>55 - 64<br>65 - 74                                                                                                                                                    | 14,280<br>8,362<br>6,437<br>3,574                                                                                           | 15.1%<br>8.8%<br>6.8%<br>3.8%                                                                     | 12,396<br>15,357<br>11,483<br>6,734<br>4,079                                                                             | 15.4%<br>11.5%<br>6.8%<br>4.1%                                                                     | 15,337<br>13,572<br>7,943<br>4,142                                                                            |                 |
| 45 - 54<br>55 - 64<br>65 - 74<br>75 - 84<br>85+                                                                                                                                  | 14,280<br>8,362<br>6,437<br>3,574<br><b>Census 20</b>                                                                       | 15.1%<br>8.8%<br>6.8%<br>3.8%                                                                     | 12,396<br>15,357<br>11,483<br>6,734<br>4,079                                                                             | 15.4%<br>11.5%<br>6.8%<br>4.1%                                                                     | 15,337<br>13,572<br>7,943<br>4,142<br><b>20</b>                                                               | 22              |
| 45 - 54<br>55 - 64<br>65 - 74<br>75 - 84<br>85+                                                                                                                                  | 14,280<br>8,362<br>6,437<br>3,574<br><b>Census 20</b><br>Number                                                             | 15.1%<br>8.8%<br>6.8%<br>3.8%<br>10<br>Percent                                                    | 12,396<br>15,357<br>11,483<br>6,734<br>4,079<br><b>20</b><br>Number                                                      | 15.4%<br>11.5%<br>6.8%<br>4.1%<br>Percent                                                          | 15,337<br>13,572<br>7,943<br>4,142<br><b>20</b><br>Number                                                     | <b>)22</b>      |
| 45 - 54<br>55 - 64<br>65 - 74<br>75 - 84<br>85+                                                                                                                                  | 14,280<br>8,362<br>6,437<br>3,574<br><b>Census 20</b><br>Number<br>71,138                                                   | 15.1%<br>8.8%<br>6.8%<br>3.8%<br>100<br>Percent<br>75.1%                                          | 12,396<br>15,357<br>11,483<br>6,734<br>4,079                                                                             | 15.4%<br>11.5%<br>6.8%<br>4.1%<br>Percent<br>72.6%                                                 | 15,337<br>13,572<br>7,943<br>4,142<br><b>20</b>                                                               | <b>)22</b>      |
| 45 - 54<br>55 - 64<br>65 - 74<br>75 - 84<br>85+                                                                                                                                  | 14,280<br>8,362<br>6,437<br>3,574<br><b>Census 20</b><br>Number                                                             | 15.1%<br>8.8%<br>6.8%<br>3.8%<br>10<br>Percent                                                    | 12,396<br>15,357<br>11,483<br>6,734<br>4,079<br><b>20</b><br>Number                                                      | 15.4%<br>11.5%<br>6.8%<br>4.1%<br>Percent                                                          | 15,337<br>13,572<br>7,943<br>4,142<br><b>20</b><br>Number                                                     | <b>)22</b>      |
| 45 - 54<br>55 - 64<br>65 - 74<br>75 - 84<br>85+<br><b>Race and Ethnicity</b> White Alone                                                                                         | 14,280<br>8,362<br>6,437<br>3,574<br><b>Census 20</b><br>Number<br>71,138                                                   | 15.1%<br>8.8%<br>6.8%<br>3.8%<br>100<br>Percent<br>75.1%                                          | 12,396<br>15,357<br>11,483<br>6,734<br>4,079<br>20<br>Number<br>72,421                                                   | 15.4%<br>11.5%<br>6.8%<br>4.1%<br>Percent<br>72.6%                                                 | 15,337<br>13,572<br>7,943<br>4,142<br><b>20</b><br>Number<br>73,665                                           | <b>)22</b>      |
| 45 - 54<br>55 - 64<br>65 - 74<br>75 - 84<br>85+<br>Race and Ethnicity<br>White Alone<br>Black Alone                                                                              | 14,280<br>8,362<br>6,437<br>3,574<br><b>Census 20</b><br>Number<br>71,138<br>2,629                                          | 15.1%<br>8.8%<br>6.8%<br>3.8%<br>10<br>Percent<br>75.1%<br>2.8%                                   | 12,396<br>15,357<br>11,483<br>6,734<br>4,079<br>20<br>Number<br>72,421<br>2,424                                          | 15.4%<br>11.5%<br>6.8%<br>4.1%<br>117<br>Percent<br>72.6%<br>2.4%                                  | 15,337<br>13,572<br>7,943<br>4,142<br><b>20</b><br>Number<br>73,665<br>2,235                                  | ) <b>22</b>     |
| 45 - 54 55 - 64 65 - 74 75 - 84 85+  Race and Ethnicity White Alone Black Alone American Indian Alone                                                                            | 14,280<br>8,362<br>6,437<br>3,574<br><b>Census 20</b><br>Number<br>71,138<br>2,629<br>274                                   | 15.1%<br>8.8%<br>6.8%<br>3.8%<br>110<br>Percent<br>75.1%<br>2.8%<br>0.3%                          | 12,396<br>15,357<br>11,483<br>6,734<br>4,079<br>20<br>Number<br>72,421<br>2,424<br>244                                   | 15.4%<br>11.5%<br>6.8%<br>4.1%<br>117<br>Percent<br>72.6%<br>2.4%<br>0.2%                          | 15,337<br>13,572<br>7,943<br>4,142<br><b>20</b><br>Number<br>73,665<br>2,235<br>234                           | <b>)22</b><br>F |
| 45 - 54 55 - 64 65 - 74 75 - 84 85+  Race and Ethnicity White Alone Black Alone American Indian Alone Asian Alone                                                                | 14,280<br>8,362<br>6,437<br>3,574<br><b>Census 20</b><br>Number<br>71,138<br>2,629<br>274<br>14,755                         | 15.1%<br>8.8%<br>6.8%<br>3.8%<br>110<br>Percent<br>75.1%<br>2.8%<br>0.3%<br>15.6%                 | 12,396<br>15,357<br>11,483<br>6,734<br>4,079<br>20<br>Number<br>72,421<br>2,424<br>244<br>18,638                         | 15.4%<br>11.5%<br>6.8%<br>4.1%<br>117<br>Percent<br>72.6%<br>2.4%<br>0.2%<br>18.7%                 | 15,337<br>13,572<br>7,943<br>4,142<br>20<br>Number<br>73,665<br>2,235<br>234<br>21,927                        | <b>)22</b><br>F |
| 45 - 54 55 - 64 65 - 74 75 - 84 85+  Race and Ethnicity White Alone Black Alone American Indian Alone Asian Alone Pacific Islander Alone                                         | 14,280<br>8,362<br>6,437<br>3,574<br><b>Census 20</b><br>Number<br>71,138<br>2,629<br>274<br>14,755                         | 15.1%<br>8.8%<br>6.8%<br>3.8%<br>110<br>Percent<br>75.1%<br>2.8%<br>0.3%<br>15.6%<br>0.0%         | 12,396<br>15,357<br>11,483<br>6,734<br>4,079<br>20<br>Number<br>72,421<br>2,424<br>244<br>18,638<br>10                   | 15.4%<br>11.5%<br>6.8%<br>4.1%<br>117<br>Percent<br>72.6%<br>2.4%<br>0.2%<br>18.7%<br>0.0%         | 15,337<br>13,572<br>7,943<br>4,142<br><b>20</b><br>Number<br>73,665<br>2,235<br>234<br>21,927                 | <b>)22</b> P    |
| 45 - 54 55 - 64 65 - 74 75 - 84 85+  Race and Ethnicity White Alone Black Alone American Indian Alone Asian Alone Pacific Islander Alone Some Other Race Alone Two or More Races | 14,280<br>8,362<br>6,437<br>3,574<br><b>Census 20</b><br>Number<br>71,138<br>2,629<br>274<br>14,755<br>11<br>4,184<br>1,741 | 15.1% 8.8% 6.8% 3.8%  Percent 75.1% 2.8% 0.3% 15.6% 0.0% 4.4% 1.8%                                | 12,396<br>15,357<br>11,483<br>6,734<br>4,079<br>20<br>Number<br>72,421<br>2,424<br>244<br>18,638<br>10<br>3,999<br>2,024 | 15.4% 11.5% 6.8% 4.1%  Percent 72.6% 2.4% 0.2% 18.7% 0.0% 4.0% 2.0%                                | 15,337<br>13,572<br>7,943<br>4,142<br>20<br>Number<br>73,665<br>2,235<br>234<br>21,927<br>9<br>3,801<br>2,089 | <b>)22</b><br>F |
| 45 - 54 55 - 64 65 - 74 75 - 84 85+  Race and Ethnicity White Alone Black Alone American Indian Alone Asian Alone Pacific Islander Alone Some Other Race Alone                   | 14,280<br>8,362<br>6,437<br>3,574<br><b>Census 20</b><br>Number<br>71,138<br>2,629<br>274<br>14,755<br>11<br>4,184          | 15.1%<br>8.8%<br>6.8%<br>3.8%<br>110<br>Percent<br>75.1%<br>2.8%<br>0.3%<br>15.6%<br>0.0%<br>4.4% | 12,396<br>15,357<br>11,483<br>6,734<br>4,079<br>20<br>Number<br>72,421<br>2,424<br>244<br>18,638<br>10<br>3,999          | 15.4%<br>11.5%<br>6.8%<br>4.1%<br>917<br>Percent<br>72.6%<br>2.4%<br>0.2%<br>18.7%<br>0.0%<br>4.0% | 15,337<br>13,572<br>7,943<br>4,142<br>20<br>Number<br>73,665<br>2,235<br>234<br>21,927<br>9<br>3,801          | <b>)22</b><br>F |