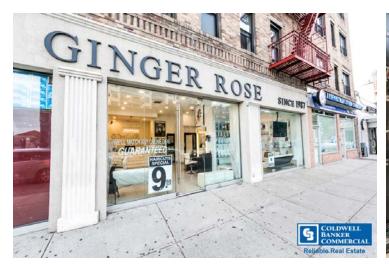

### INVESTMENT OVERVIEW

Coldwell Banker Reliable Commercial Division is pleased to present Ginger Rose, a unisex hair salon for sale. Established in 1987, the business is a fixture of Sheepshead Bay and positioned to benefit from the high level of residential development in the area. The salon has been recently renovated and features \$160,000 in renovations, upgraded plumbing and new 220 electric, 5 chairs and all equipment.

### **LOCATION OVERVIEW**

Ginger Rose is located across the street from a newly completed ultra luxury 58 unit condo development on Emmons Ave and is steps away from the bay and marina. Sheepshead Bay is a neighborhood in South Brooklyn, bounded by Gravesend to the west, Gerritsen Beach to the east, Midwood to the north, and Brighton Beach and Manhattan Beach to the south. Sheepshead Bay is known for its high concentration of immigrants from the former Soviet Union.