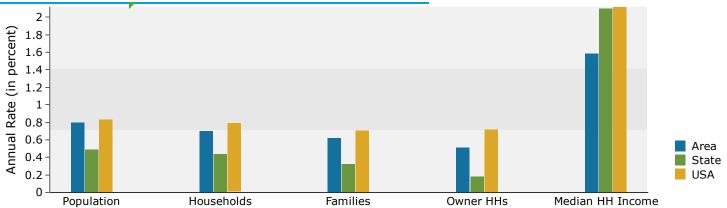

### Trends 2017-2022

### **Reliable Real Estate**

| Summary                                                                                                                                                                          | Cer                                                                                                                         | sus 2010                                                                                          |                                                                                                                          | 2017                                                                                               |                                                                                                               |                 |
|----------------------------------------------------------------------------------------------------------------------------------------------------------------------------------|-----------------------------------------------------------------------------------------------------------------------------|---------------------------------------------------------------------------------------------------|--------------------------------------------------------------------------------------------------------------------------|----------------------------------------------------------------------------------------------------|---------------------------------------------------------------------------------------------------------------|-----------------|
| Population                                                                                                                                                                       |                                                                                                                             | 94,732                                                                                            |                                                                                                                          | 99,760                                                                                             |                                                                                                               | 10              |
| Households                                                                                                                                                                       |                                                                                                                             | 39,510                                                                                            |                                                                                                                          | 41,181                                                                                             |                                                                                                               | 4               |
| Families                                                                                                                                                                         |                                                                                                                             | 24,253                                                                                            |                                                                                                                          | 25,017                                                                                             |                                                                                                               | 2               |
| Average Household Size                                                                                                                                                           |                                                                                                                             | 2.37                                                                                              |                                                                                                                          | 2.39                                                                                               |                                                                                                               |                 |
| Owner Occupied Housing Units                                                                                                                                                     |                                                                                                                             | 14,838                                                                                            |                                                                                                                          | 15,221                                                                                             |                                                                                                               | 1               |
| Renter Occupied Housing Units                                                                                                                                                    |                                                                                                                             | 24,672                                                                                            |                                                                                                                          | 25,960                                                                                             |                                                                                                               | 2               |
| Median Age                                                                                                                                                                       |                                                                                                                             | 43.9                                                                                              |                                                                                                                          | 45.1                                                                                               |                                                                                                               |                 |
| Trends: 2017 - 2022 Annual Rate                                                                                                                                                  |                                                                                                                             | Area                                                                                              |                                                                                                                          | State                                                                                              |                                                                                                               | Na              |
| Population                                                                                                                                                                       |                                                                                                                             | 0.83%                                                                                             |                                                                                                                          | 0.49%                                                                                              |                                                                                                               |                 |
| Households                                                                                                                                                                       |                                                                                                                             | 0.73%                                                                                             |                                                                                                                          | 0.44%                                                                                              |                                                                                                               |                 |
| Families                                                                                                                                                                         |                                                                                                                             | 0.64%                                                                                             |                                                                                                                          | 0.32%                                                                                              |                                                                                                               |                 |
| Owner HHs                                                                                                                                                                        |                                                                                                                             | 0.53%                                                                                             |                                                                                                                          | 0.18%                                                                                              |                                                                                                               |                 |
| Median Household Income                                                                                                                                                          |                                                                                                                             | 1.93%                                                                                             |                                                                                                                          | 2.10%                                                                                              |                                                                                                               |                 |
|                                                                                                                                                                                  |                                                                                                                             |                                                                                                   | 20                                                                                                                       | 17                                                                                                 | 20                                                                                                            | 22              |
| Households by Income                                                                                                                                                             |                                                                                                                             |                                                                                                   | Number                                                                                                                   | Percent                                                                                            | Number                                                                                                        | <br>Р           |
| <\$15,000                                                                                                                                                                        |                                                                                                                             |                                                                                                   | 8,434                                                                                                                    | 20.5%                                                                                              | 8,772                                                                                                         | -               |
| \$15,000 - \$24,999                                                                                                                                                              |                                                                                                                             |                                                                                                   | 4,447                                                                                                                    | 10.8%                                                                                              | 4,493                                                                                                         |                 |
| \$25,000 - \$24,999<br>\$25,000 - \$34,999                                                                                                                                       |                                                                                                                             |                                                                                                   | 4,002                                                                                                                    | 9.7%                                                                                               | 3,641                                                                                                         |                 |
| \$35,000 - \$34,999<br>\$35,000 - \$49,999                                                                                                                                       |                                                                                                                             |                                                                                                   | 4,882                                                                                                                    | 11.9%                                                                                              | 4,420                                                                                                         |                 |
| \$55,000 - \$49,999<br>\$50,000 - \$74,999                                                                                                                                       |                                                                                                                             |                                                                                                   | 5,917                                                                                                                    | 14.4%                                                                                              | 5,633                                                                                                         |                 |
| \$75,000 - \$74,999<br>\$75,000 - \$99,999                                                                                                                                       |                                                                                                                             |                                                                                                   | 4,189                                                                                                                    | 10.2%                                                                                              | 4,799                                                                                                         |                 |
|                                                                                                                                                                                  |                                                                                                                             |                                                                                                   |                                                                                                                          |                                                                                                    |                                                                                                               |                 |
| \$100,000 - \$149,999                                                                                                                                                            |                                                                                                                             |                                                                                                   | 4,888                                                                                                                    | 11.9%                                                                                              | 5,648                                                                                                         |                 |
| \$150,000 - \$199,999                                                                                                                                                            |                                                                                                                             |                                                                                                   | 2,357                                                                                                                    | 5.7%                                                                                               | 2,802                                                                                                         |                 |
| \$200,000+                                                                                                                                                                       |                                                                                                                             |                                                                                                   | 2,064                                                                                                                    | 5.0%                                                                                               | 2,507                                                                                                         |                 |
| Median Household Income                                                                                                                                                          |                                                                                                                             |                                                                                                   | \$45,540                                                                                                                 |                                                                                                    | \$50,098                                                                                                      |                 |
| Average Household Income                                                                                                                                                         |                                                                                                                             |                                                                                                   | \$70,610                                                                                                                 |                                                                                                    | \$79,374                                                                                                      |                 |
| Per Capita Income                                                                                                                                                                |                                                                                                                             |                                                                                                   | \$29,404                                                                                                                 |                                                                                                    | \$32,854                                                                                                      |                 |
| rer capita meome                                                                                                                                                                 | Census 20                                                                                                                   | 10                                                                                                |                                                                                                                          | 17                                                                                                 |                                                                                                               | 22              |
| Population by Age                                                                                                                                                                | Number                                                                                                                      | Percent                                                                                           | Number                                                                                                                   | Percent                                                                                            | Number                                                                                                        | <br>F           |
| 0 - 4                                                                                                                                                                            | 4,972                                                                                                                       | 5.2%                                                                                              | 4,908                                                                                                                    | 4.9%                                                                                               | 5,124                                                                                                         |                 |
| 5 - 9                                                                                                                                                                            | 4,455                                                                                                                       | 4.7%                                                                                              | 4,469                                                                                                                    | 4.5%                                                                                               | 4,562                                                                                                         |                 |
| 10 - 14                                                                                                                                                                          | 4,198                                                                                                                       | 4.4%                                                                                              | 4,446                                                                                                                    | 4.5%                                                                                               | 4,498                                                                                                         |                 |
| 15 - 19                                                                                                                                                                          | 4,853                                                                                                                       | 5.1%                                                                                              | 4,505                                                                                                                    | 4.5%                                                                                               | 4,436                                                                                                         |                 |
| 20 - 24                                                                                                                                                                          | 6,082                                                                                                                       | 6.4%                                                                                              | 5,911                                                                                                                    | 5.9%                                                                                               |                                                                                                               |                 |
| 25 - 34                                                                                                                                                                          | 12,508                                                                                                                      | 13.2%                                                                                             |                                                                                                                          | 13.8%                                                                                              | 5,468                                                                                                         |                 |
| 35 - 44                                                                                                                                                                          | 12,508                                                                                                                      |                                                                                                   | 13,794<br>11,677                                                                                                         | 11.7%                                                                                              | 14,257                                                                                                        |                 |
| 33 <del>- 44</del>                                                                                                                                                               | 11,002                                                                                                                      | 12.2%                                                                                             | 11.077                                                                                                                   | 11.770                                                                                             | 12,678                                                                                                        |                 |
|                                                                                                                                                                                  | 12 411                                                                                                                      | 14 20/                                                                                            |                                                                                                                          | 12 40/                                                                                             | 11 042                                                                                                        |                 |
| 45 - 54                                                                                                                                                                          | 13,411                                                                                                                      | 14.2%                                                                                             | 12,396                                                                                                                   | 12.4%                                                                                              | 11,943                                                                                                        |                 |
| 45 - 54<br>55 - 64                                                                                                                                                               | 14,280                                                                                                                      | 15.1%                                                                                             | 12,396<br>15,357                                                                                                         | 15.4%                                                                                              | 15,337                                                                                                        |                 |
| 45 - 54<br>55 - 64<br>65 - 74                                                                                                                                                    | 14,280<br>8,362                                                                                                             | 15.1%<br>8.8%                                                                                     | 12,396<br>15,357<br>11,483                                                                                               | 15.4%<br>11.5%                                                                                     | 15,337<br>13,572                                                                                              |                 |
| 45 - 54<br>55 - 64<br>65 - 74<br>75 - 84                                                                                                                                         | 14,280<br>8,362<br>6,437                                                                                                    | 15.1%<br>8.8%<br>6.8%                                                                             | 12,396<br>15,357<br>11,483<br>6,734                                                                                      | 15.4%<br>11.5%<br>6.8%                                                                             | 15,337<br>13,572<br>7,943                                                                                     |                 |
| 45 - 54<br>55 - 64<br>65 - 74                                                                                                                                                    | 14,280<br>8,362<br>6,437<br>3,574                                                                                           | 15.1%<br>8.8%<br>6.8%<br>3.8%                                                                     | 12,396<br>15,357<br>11,483<br>6,734<br>4,079                                                                             | 15.4%<br>11.5%<br>6.8%<br>4.1%                                                                     | 15,337<br>13,572<br>7,943<br>4,142                                                                            |                 |
| 45 - 54<br>55 - 64<br>65 - 74<br>75 - 84<br>85+                                                                                                                                  | 14,280<br>8,362<br>6,437<br>3,574<br><b>Census 20</b>                                                                       | 15.1%<br>8.8%<br>6.8%<br>3.8%                                                                     | 12,396<br>15,357<br>11,483<br>6,734<br>4,079                                                                             | 15.4%<br>11.5%<br>6.8%<br>4.1%                                                                     | 15,337<br>13,572<br>7,943<br>4,142<br><b>20</b>                                                               | 22              |
| 45 - 54<br>55 - 64<br>65 - 74<br>75 - 84<br>85+                                                                                                                                  | 14,280<br>8,362<br>6,437<br>3,574<br><b>Census 20</b><br>Number                                                             | 15.1%<br>8.8%<br>6.8%<br>3.8%<br>10<br>Percent                                                    | 12,396<br>15,357<br>11,483<br>6,734<br>4,079<br><b>20</b><br>Number                                                      | 15.4%<br>11.5%<br>6.8%<br>4.1%<br>Percent                                                          | 15,337<br>13,572<br>7,943<br>4,142<br><b>20</b><br>Number                                                     | <b>)22</b>      |
| 45 - 54<br>55 - 64<br>65 - 74<br>75 - 84<br>85+                                                                                                                                  | 14,280<br>8,362<br>6,437<br>3,574<br><b>Census 20</b><br>Number<br>71,138                                                   | 15.1%<br>8.8%<br>6.8%<br>3.8%<br>100<br>Percent<br>75.1%                                          | 12,396<br>15,357<br>11,483<br>6,734<br>4,079                                                                             | 15.4%<br>11.5%<br>6.8%<br>4.1%<br>Percent<br>72.6%                                                 | 15,337<br>13,572<br>7,943<br>4,142<br><b>20</b>                                                               | <b>)22</b>      |
| 45 - 54<br>55 - 64<br>65 - 74<br>75 - 84<br>85+                                                                                                                                  | 14,280<br>8,362<br>6,437<br>3,574<br><b>Census 20</b><br>Number                                                             | 15.1%<br>8.8%<br>6.8%<br>3.8%<br>10<br>Percent                                                    | 12,396<br>15,357<br>11,483<br>6,734<br>4,079<br><b>20</b><br>Number                                                      | 15.4%<br>11.5%<br>6.8%<br>4.1%<br>Percent                                                          | 15,337<br>13,572<br>7,943<br>4,142<br><b>20</b><br>Number                                                     | <b>)22</b>      |
| 45 - 54<br>55 - 64<br>65 - 74<br>75 - 84<br>85+<br><b>Race and Ethnicity</b> White Alone                                                                                         | 14,280<br>8,362<br>6,437<br>3,574<br><b>Census 20</b><br>Number<br>71,138                                                   | 15.1%<br>8.8%<br>6.8%<br>3.8%<br>100<br>Percent<br>75.1%                                          | 12,396<br>15,357<br>11,483<br>6,734<br>4,079<br>20<br>Number<br>72,421                                                   | 15.4%<br>11.5%<br>6.8%<br>4.1%<br>Percent<br>72.6%                                                 | 15,337<br>13,572<br>7,943<br>4,142<br><b>20</b><br>Number<br>73,665                                           | <b>)22</b>      |
| 45 - 54<br>55 - 64<br>65 - 74<br>75 - 84<br>85+<br>Race and Ethnicity<br>White Alone<br>Black Alone                                                                              | 14,280<br>8,362<br>6,437<br>3,574<br><b>Census 20</b><br>Number<br>71,138<br>2,629                                          | 15.1%<br>8.8%<br>6.8%<br>3.8%<br>10<br>Percent<br>75.1%<br>2.8%                                   | 12,396<br>15,357<br>11,483<br>6,734<br>4,079<br>20<br>Number<br>72,421<br>2,424                                          | 15.4%<br>11.5%<br>6.8%<br>4.1%<br>117<br>Percent<br>72.6%<br>2.4%                                  | 15,337<br>13,572<br>7,943<br>4,142<br><b>20</b><br>Number<br>73,665<br>2,235                                  | ) <b>22</b>     |
| 45 - 54 55 - 64 65 - 74 75 - 84 85+  Race and Ethnicity White Alone Black Alone American Indian Alone                                                                            | 14,280<br>8,362<br>6,437<br>3,574<br><b>Census 20</b><br>Number<br>71,138<br>2,629<br>274                                   | 15.1%<br>8.8%<br>6.8%<br>3.8%<br>110<br>Percent<br>75.1%<br>2.8%<br>0.3%                          | 12,396<br>15,357<br>11,483<br>6,734<br>4,079<br>20<br>Number<br>72,421<br>2,424<br>244                                   | 15.4%<br>11.5%<br>6.8%<br>4.1%<br>117<br>Percent<br>72.6%<br>2.4%<br>0.2%                          | 15,337<br>13,572<br>7,943<br>4,142<br><b>20</b><br>Number<br>73,665<br>2,235<br>234                           | <b>)22</b><br>F |
| 45 - 54 55 - 64 65 - 74 75 - 84 85+  Race and Ethnicity White Alone Black Alone American Indian Alone Asian Alone                                                                | 14,280<br>8,362<br>6,437<br>3,574<br><b>Census 20</b><br>Number<br>71,138<br>2,629<br>274<br>14,755                         | 15.1%<br>8.8%<br>6.8%<br>3.8%<br>110<br>Percent<br>75.1%<br>2.8%<br>0.3%<br>15.6%                 | 12,396<br>15,357<br>11,483<br>6,734<br>4,079<br>20<br>Number<br>72,421<br>2,424<br>244<br>18,638                         | 15.4%<br>11.5%<br>6.8%<br>4.1%<br>117<br>Percent<br>72.6%<br>2.4%<br>0.2%<br>18.7%                 | 15,337<br>13,572<br>7,943<br>4,142<br>20<br>Number<br>73,665<br>2,235<br>234<br>21,927                        | <b>)22</b><br>F |
| 45 - 54 55 - 64 65 - 74 75 - 84 85+  Race and Ethnicity White Alone Black Alone American Indian Alone Asian Alone Pacific Islander Alone                                         | 14,280<br>8,362<br>6,437<br>3,574<br><b>Census 20</b><br>Number<br>71,138<br>2,629<br>274<br>14,755                         | 15.1%<br>8.8%<br>6.8%<br>3.8%<br>110<br>Percent<br>75.1%<br>2.8%<br>0.3%<br>15.6%<br>0.0%         | 12,396<br>15,357<br>11,483<br>6,734<br>4,079<br>20<br>Number<br>72,421<br>2,424<br>244<br>18,638<br>10                   | 15.4%<br>11.5%<br>6.8%<br>4.1%<br>117<br>Percent<br>72.6%<br>2.4%<br>0.2%<br>18.7%<br>0.0%         | 15,337<br>13,572<br>7,943<br>4,142<br><b>20</b><br>Number<br>73,665<br>2,235<br>234<br>21,927                 | <b>)22</b> P    |
| 45 - 54 55 - 64 65 - 74 75 - 84 85+  Race and Ethnicity White Alone Black Alone American Indian Alone Asian Alone Pacific Islander Alone Some Other Race Alone Two or More Races | 14,280<br>8,362<br>6,437<br>3,574<br><b>Census 20</b><br>Number<br>71,138<br>2,629<br>274<br>14,755<br>11<br>4,184<br>1,741 | 15.1% 8.8% 6.8% 3.8%  Percent 75.1% 2.8% 0.3% 15.6% 0.0% 4.4% 1.8%                                | 12,396<br>15,357<br>11,483<br>6,734<br>4,079<br>20<br>Number<br>72,421<br>2,424<br>244<br>18,638<br>10<br>3,999<br>2,024 | 15.4% 11.5% 6.8% 4.1%  Percent 72.6% 2.4% 0.2% 18.7% 0.0% 4.0% 2.0%                                | 15,337<br>13,572<br>7,943<br>4,142<br>20<br>Number<br>73,665<br>2,235<br>234<br>21,927<br>9<br>3,801<br>2,089 | <b>)22</b><br>F |
| 45 - 54 55 - 64 65 - 74 75 - 84 85+  Race and Ethnicity White Alone Black Alone American Indian Alone Asian Alone Pacific Islander Alone Some Other Race Alone                   | 14,280<br>8,362<br>6,437<br>3,574<br><b>Census 20</b><br>Number<br>71,138<br>2,629<br>274<br>14,755<br>11<br>4,184          | 15.1%<br>8.8%<br>6.8%<br>3.8%<br>110<br>Percent<br>75.1%<br>2.8%<br>0.3%<br>15.6%<br>0.0%<br>4.4% | 12,396<br>15,357<br>11,483<br>6,734<br>4,079<br>20<br>Number<br>72,421<br>2,424<br>244<br>18,638<br>10<br>3,999          | 15.4%<br>11.5%<br>6.8%<br>4.1%<br>917<br>Percent<br>72.6%<br>2.4%<br>0.2%<br>18.7%<br>0.0%<br>4.0% | 15,337<br>13,572<br>7,943<br>4,142<br>20<br>Number<br>73,665<br>2,235<br>234<br>21,927<br>9<br>3,801          | <b>)22</b><br>F |