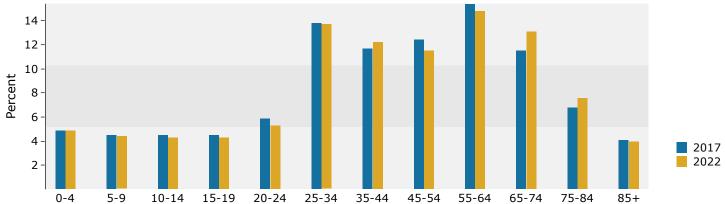

### **Reliable Real Estate**

| Summary                                                                                                                                                                          | Cer                                                                                                                         | sus 2010                                                                                          |                                                                                                                          | 2017                                                                                               |                                                                                                               |                 |
|----------------------------------------------------------------------------------------------------------------------------------------------------------------------------------|-----------------------------------------------------------------------------------------------------------------------------|---------------------------------------------------------------------------------------------------|--------------------------------------------------------------------------------------------------------------------------|----------------------------------------------------------------------------------------------------|---------------------------------------------------------------------------------------------------------------|-----------------|
| Population                                                                                                                                                                       |                                                                                                                             | 94,732                                                                                            |                                                                                                                          | 99,760                                                                                             |                                                                                                               | 10              |
| Households                                                                                                                                                                       |                                                                                                                             | 39,510                                                                                            |                                                                                                                          | 41,181                                                                                             |                                                                                                               | 4               |
| Families                                                                                                                                                                         |                                                                                                                             | 24,253                                                                                            |                                                                                                                          | 25,017                                                                                             |                                                                                                               | 2               |
| Average Household Size                                                                                                                                                           |                                                                                                                             | 2.37                                                                                              |                                                                                                                          | 2.39                                                                                               |                                                                                                               |                 |
| Owner Occupied Housing Units                                                                                                                                                     |                                                                                                                             | 14,838                                                                                            |                                                                                                                          | 15,221                                                                                             |                                                                                                               | 1               |
| Renter Occupied Housing Units                                                                                                                                                    |                                                                                                                             | 24,672                                                                                            |                                                                                                                          | 25,960                                                                                             |                                                                                                               | 2               |
| Median Age                                                                                                                                                                       |                                                                                                                             | 43.9                                                                                              |                                                                                                                          | 45.1                                                                                               |                                                                                                               |                 |
| Trends: 2017 - 2022 Annual Rate                                                                                                                                                  |                                                                                                                             | Area                                                                                              |                                                                                                                          | State                                                                                              |                                                                                                               | Na              |
| Population                                                                                                                                                                       |                                                                                                                             | 0.83%                                                                                             |                                                                                                                          | 0.49%                                                                                              |                                                                                                               |                 |
| Households                                                                                                                                                                       |                                                                                                                             | 0.73%                                                                                             |                                                                                                                          | 0.44%                                                                                              |                                                                                                               |                 |
| Families                                                                                                                                                                         |                                                                                                                             | 0.64%                                                                                             |                                                                                                                          | 0.32%                                                                                              |                                                                                                               |                 |
| Owner HHs                                                                                                                                                                        |                                                                                                                             | 0.53%                                                                                             |                                                                                                                          | 0.18%                                                                                              |                                                                                                               |                 |
| Median Household Income                                                                                                                                                          |                                                                                                                             | 1.93%                                                                                             |                                                                                                                          | 2.10%                                                                                              |                                                                                                               |                 |
|                                                                                                                                                                                  |                                                                                                                             |                                                                                                   | 20                                                                                                                       | 17                                                                                                 | 20                                                                                                            | 22              |
| Households by Income                                                                                                                                                             |                                                                                                                             |                                                                                                   | Number                                                                                                                   | Percent                                                                                            | Number                                                                                                        | <br>Р           |
| <\$15,000                                                                                                                                                                        |                                                                                                                             |                                                                                                   | 8,434                                                                                                                    | 20.5%                                                                                              | 8,772                                                                                                         | -               |
| \$15,000 - \$24,999                                                                                                                                                              |                                                                                                                             |                                                                                                   | 4,447                                                                                                                    | 10.8%                                                                                              | 4,493                                                                                                         |                 |
| \$25,000 - \$24,999<br>\$25,000 - \$34,999                                                                                                                                       |                                                                                                                             |                                                                                                   | 4,002                                                                                                                    | 9.7%                                                                                               | 3,641                                                                                                         |                 |
| \$35,000 - \$34,999<br>\$35,000 - \$49,999                                                                                                                                       |                                                                                                                             |                                                                                                   | 4,882                                                                                                                    | 11.9%                                                                                              | 4,420                                                                                                         |                 |
| \$55,000 - \$49,999<br>\$50,000 - \$74,999                                                                                                                                       |                                                                                                                             |                                                                                                   | 5,917                                                                                                                    | 14.4%                                                                                              | 5,633                                                                                                         |                 |
| \$75,000 - \$74,999<br>\$75,000 - \$99,999                                                                                                                                       |                                                                                                                             |                                                                                                   | 4,189                                                                                                                    | 10.2%                                                                                              | 4,799                                                                                                         |                 |
|                                                                                                                                                                                  |                                                                                                                             |                                                                                                   |                                                                                                                          |                                                                                                    |                                                                                                               |                 |
| \$100,000 - \$149,999                                                                                                                                                            |                                                                                                                             |                                                                                                   | 4,888                                                                                                                    | 11.9%                                                                                              | 5,648                                                                                                         |                 |
| \$150,000 - \$199,999                                                                                                                                                            |                                                                                                                             |                                                                                                   | 2,357                                                                                                                    | 5.7%                                                                                               | 2,802                                                                                                         |                 |
| \$200,000+                                                                                                                                                                       |                                                                                                                             |                                                                                                   | 2,064                                                                                                                    | 5.0%                                                                                               | 2,507                                                                                                         |                 |
| Median Household Income                                                                                                                                                          |                                                                                                                             |                                                                                                   | \$45,540                                                                                                                 |                                                                                                    | \$50,098                                                                                                      |                 |
| Average Household Income                                                                                                                                                         |                                                                                                                             |                                                                                                   | \$70,610                                                                                                                 |                                                                                                    | \$79,374                                                                                                      |                 |
| Per Capita Income                                                                                                                                                                |                                                                                                                             |                                                                                                   | \$29,404                                                                                                                 |                                                                                                    | \$32,854                                                                                                      |                 |
| rer capita meome                                                                                                                                                                 | Census 20                                                                                                                   | 10                                                                                                |                                                                                                                          | 17                                                                                                 |                                                                                                               | 22              |
| Population by Age                                                                                                                                                                | Number                                                                                                                      | Percent                                                                                           | Number                                                                                                                   | Percent                                                                                            | Number                                                                                                        | <br>F           |
| 0 - 4                                                                                                                                                                            | 4,972                                                                                                                       | 5.2%                                                                                              | 4,908                                                                                                                    | 4.9%                                                                                               | 5,124                                                                                                         |                 |
| 5 - 9                                                                                                                                                                            | 4,455                                                                                                                       | 4.7%                                                                                              | 4,469                                                                                                                    | 4.5%                                                                                               | 4,562                                                                                                         |                 |
| 10 - 14                                                                                                                                                                          | 4,198                                                                                                                       | 4.4%                                                                                              | 4,446                                                                                                                    | 4.5%                                                                                               | 4,498                                                                                                         |                 |
| 15 - 19                                                                                                                                                                          | 4,853                                                                                                                       | 5.1%                                                                                              | 4,505                                                                                                                    | 4.5%                                                                                               | 4,436                                                                                                         |                 |
| 20 - 24                                                                                                                                                                          | 6,082                                                                                                                       | 6.4%                                                                                              | 5,911                                                                                                                    | 5.9%                                                                                               |                                                                                                               |                 |
| 25 - 34                                                                                                                                                                          | 12,508                                                                                                                      | 13.2%                                                                                             |                                                                                                                          | 13.8%                                                                                              | 5,468                                                                                                         |                 |
| 35 - 44                                                                                                                                                                          | 12,508                                                                                                                      |                                                                                                   | 13,794<br>11,677                                                                                                         | 11.7%                                                                                              | 14,257                                                                                                        |                 |
| 33 <del>- 44</del>                                                                                                                                                               | 11,002                                                                                                                      | 12.2%                                                                                             | 11.077                                                                                                                   | 11.770                                                                                             | 12,678                                                                                                        |                 |
|                                                                                                                                                                                  | 12 411                                                                                                                      | 14 20/                                                                                            |                                                                                                                          | 12 40/                                                                                             | 11 042                                                                                                        |                 |
| 45 - 54                                                                                                                                                                          | 13,411                                                                                                                      | 14.2%                                                                                             | 12,396                                                                                                                   | 12.4%                                                                                              | 11,943                                                                                                        |                 |
| 45 - 54<br>55 - 64                                                                                                                                                               | 14,280                                                                                                                      | 15.1%                                                                                             | 12,396<br>15,357                                                                                                         | 15.4%                                                                                              | 15,337                                                                                                        |                 |
| 45 - 54<br>55 - 64<br>65 - 74                                                                                                                                                    | 14,280<br>8,362                                                                                                             | 15.1%<br>8.8%                                                                                     | 12,396<br>15,357<br>11,483                                                                                               | 15.4%<br>11.5%                                                                                     | 15,337<br>13,572                                                                                              |                 |
| 45 - 54<br>55 - 64<br>65 - 74<br>75 - 84                                                                                                                                         | 14,280<br>8,362<br>6,437                                                                                                    | 15.1%<br>8.8%<br>6.8%                                                                             | 12,396<br>15,357<br>11,483<br>6,734                                                                                      | 15.4%<br>11.5%<br>6.8%                                                                             | 15,337<br>13,572<br>7,943                                                                                     |                 |
| 45 - 54<br>55 - 64<br>65 - 74                                                                                                                                                    | 14,280<br>8,362<br>6,437<br>3,574                                                                                           | 15.1%<br>8.8%<br>6.8%<br>3.8%                                                                     | 12,396<br>15,357<br>11,483<br>6,734<br>4,079                                                                             | 15.4%<br>11.5%<br>6.8%<br>4.1%                                                                     | 15,337<br>13,572<br>7,943<br>4,142                                                                            |                 |
| 45 - 54<br>55 - 64<br>65 - 74<br>75 - 84<br>85+                                                                                                                                  | 14,280<br>8,362<br>6,437<br>3,574<br><b>Census 20</b>                                                                       | 15.1%<br>8.8%<br>6.8%<br>3.8%                                                                     | 12,396<br>15,357<br>11,483<br>6,734<br>4,079                                                                             | 15.4%<br>11.5%<br>6.8%<br>4.1%                                                                     | 15,337<br>13,572<br>7,943<br>4,142<br><b>20</b>                                                               | 22              |
| 45 - 54<br>55 - 64<br>65 - 74<br>75 - 84<br>85+                                                                                                                                  | 14,280<br>8,362<br>6,437<br>3,574<br><b>Census 20</b><br>Number                                                             | 15.1%<br>8.8%<br>6.8%<br>3.8%<br>10<br>Percent                                                    | 12,396<br>15,357<br>11,483<br>6,734<br>4,079<br><b>20</b><br>Number                                                      | 15.4%<br>11.5%<br>6.8%<br>4.1%<br>Percent                                                          | 15,337<br>13,572<br>7,943<br>4,142<br><b>20</b><br>Number                                                     | <b>)22</b>      |
| 45 - 54<br>55 - 64<br>65 - 74<br>75 - 84<br>85+                                                                                                                                  | 14,280<br>8,362<br>6,437<br>3,574<br><b>Census 20</b><br>Number<br>71,138                                                   | 15.1%<br>8.8%<br>6.8%<br>3.8%<br>100<br>Percent<br>75.1%                                          | 12,396<br>15,357<br>11,483<br>6,734<br>4,079                                                                             | 15.4%<br>11.5%<br>6.8%<br>4.1%<br>Percent<br>72.6%                                                 | 15,337<br>13,572<br>7,943<br>4,142<br><b>20</b>                                                               | <b>)22</b>      |
| 45 - 54<br>55 - 64<br>65 - 74<br>75 - 84<br>85+                                                                                                                                  | 14,280<br>8,362<br>6,437<br>3,574<br><b>Census 20</b><br>Number                                                             | 15.1%<br>8.8%<br>6.8%<br>3.8%<br>10<br>Percent                                                    | 12,396<br>15,357<br>11,483<br>6,734<br>4,079<br><b>20</b><br>Number                                                      | 15.4%<br>11.5%<br>6.8%<br>4.1%<br>Percent                                                          | 15,337<br>13,572<br>7,943<br>4,142<br><b>20</b><br>Number                                                     | <b>)22</b>      |
| 45 - 54<br>55 - 64<br>65 - 74<br>75 - 84<br>85+<br><b>Race and Ethnicity</b> White Alone                                                                                         | 14,280<br>8,362<br>6,437<br>3,574<br><b>Census 20</b><br>Number<br>71,138                                                   | 15.1%<br>8.8%<br>6.8%<br>3.8%<br>100<br>Percent<br>75.1%                                          | 12,396<br>15,357<br>11,483<br>6,734<br>4,079<br>20<br>Number<br>72,421                                                   | 15.4%<br>11.5%<br>6.8%<br>4.1%<br>Percent<br>72.6%                                                 | 15,337<br>13,572<br>7,943<br>4,142<br><b>20</b><br>Number<br>73,665                                           | <b>)22</b>      |
| 45 - 54<br>55 - 64<br>65 - 74<br>75 - 84<br>85+<br>Race and Ethnicity<br>White Alone<br>Black Alone                                                                              | 14,280<br>8,362<br>6,437<br>3,574<br><b>Census 20</b><br>Number<br>71,138<br>2,629                                          | 15.1%<br>8.8%<br>6.8%<br>3.8%<br>10<br>Percent<br>75.1%<br>2.8%                                   | 12,396<br>15,357<br>11,483<br>6,734<br>4,079<br>20<br>Number<br>72,421<br>2,424                                          | 15.4%<br>11.5%<br>6.8%<br>4.1%<br>117<br>Percent<br>72.6%<br>2.4%                                  | 15,337<br>13,572<br>7,943<br>4,142<br><b>20</b><br>Number<br>73,665<br>2,235                                  | ) <b>22</b>     |
| 45 - 54 55 - 64 65 - 74 75 - 84 85+  Race and Ethnicity White Alone Black Alone American Indian Alone                                                                            | 14,280<br>8,362<br>6,437<br>3,574<br><b>Census 20</b><br>Number<br>71,138<br>2,629<br>274                                   | 15.1%<br>8.8%<br>6.8%<br>3.8%<br>110<br>Percent<br>75.1%<br>2.8%<br>0.3%                          | 12,396<br>15,357<br>11,483<br>6,734<br>4,079<br>20<br>Number<br>72,421<br>2,424<br>244                                   | 15.4%<br>11.5%<br>6.8%<br>4.1%<br>117<br>Percent<br>72.6%<br>2.4%<br>0.2%                          | 15,337<br>13,572<br>7,943<br>4,142<br><b>20</b><br>Number<br>73,665<br>2,235<br>234                           | <b>)22</b><br>F |
| 45 - 54 55 - 64 65 - 74 75 - 84 85+  Race and Ethnicity White Alone Black Alone American Indian Alone Asian Alone                                                                | 14,280<br>8,362<br>6,437<br>3,574<br><b>Census 20</b><br>Number<br>71,138<br>2,629<br>274<br>14,755                         | 15.1%<br>8.8%<br>6.8%<br>3.8%<br>110<br>Percent<br>75.1%<br>2.8%<br>0.3%<br>15.6%                 | 12,396<br>15,357<br>11,483<br>6,734<br>4,079<br>20<br>Number<br>72,421<br>2,424<br>244<br>18,638                         | 15.4%<br>11.5%<br>6.8%<br>4.1%<br>117<br>Percent<br>72.6%<br>2.4%<br>0.2%<br>18.7%                 | 15,337<br>13,572<br>7,943<br>4,142<br>20<br>Number<br>73,665<br>2,235<br>234<br>21,927                        | <b>)22</b><br>F |
| 45 - 54 55 - 64 65 - 74 75 - 84 85+  Race and Ethnicity White Alone Black Alone American Indian Alone Asian Alone Pacific Islander Alone                                         | 14,280<br>8,362<br>6,437<br>3,574<br><b>Census 20</b><br>Number<br>71,138<br>2,629<br>274<br>14,755                         | 15.1%<br>8.8%<br>6.8%<br>3.8%<br>110<br>Percent<br>75.1%<br>2.8%<br>0.3%<br>15.6%<br>0.0%         | 12,396<br>15,357<br>11,483<br>6,734<br>4,079<br>20<br>Number<br>72,421<br>2,424<br>244<br>18,638<br>10                   | 15.4%<br>11.5%<br>6.8%<br>4.1%<br>117<br>Percent<br>72.6%<br>2.4%<br>0.2%<br>18.7%<br>0.0%         | 15,337<br>13,572<br>7,943<br>4,142<br><b>20</b><br>Number<br>73,665<br>2,235<br>234<br>21,927                 | <b>)22</b> P    |
| 45 - 54 55 - 64 65 - 74 75 - 84 85+  Race and Ethnicity White Alone Black Alone American Indian Alone Asian Alone Pacific Islander Alone Some Other Race Alone Two or More Races | 14,280<br>8,362<br>6,437<br>3,574<br><b>Census 20</b><br>Number<br>71,138<br>2,629<br>274<br>14,755<br>11<br>4,184<br>1,741 | 15.1% 8.8% 6.8% 3.8%  Percent 75.1% 2.8% 0.3% 15.6% 0.0% 4.4% 1.8%                                | 12,396<br>15,357<br>11,483<br>6,734<br>4,079<br>20<br>Number<br>72,421<br>2,424<br>244<br>18,638<br>10<br>3,999<br>2,024 | 15.4% 11.5% 6.8% 4.1%  Percent 72.6% 2.4% 0.2% 18.7% 0.0% 4.0% 2.0%                                | 15,337<br>13,572<br>7,943<br>4,142<br>20<br>Number<br>73,665<br>2,235<br>234<br>21,927<br>9<br>3,801<br>2,089 | <b>)22</b><br>F |
| 45 - 54 55 - 64 65 - 74 75 - 84 85+  Race and Ethnicity White Alone Black Alone American Indian Alone Asian Alone Pacific Islander Alone Some Other Race Alone                   | 14,280<br>8,362<br>6,437<br>3,574<br><b>Census 20</b><br>Number<br>71,138<br>2,629<br>274<br>14,755<br>11<br>4,184          | 15.1%<br>8.8%<br>6.8%<br>3.8%<br>110<br>Percent<br>75.1%<br>2.8%<br>0.3%<br>15.6%<br>0.0%<br>4.4% | 12,396<br>15,357<br>11,483<br>6,734<br>4,079<br>20<br>Number<br>72,421<br>2,424<br>244<br>18,638<br>10<br>3,999          | 15.4%<br>11.5%<br>6.8%<br>4.1%<br>917<br>Percent<br>72.6%<br>2.4%<br>0.2%<br>18.7%<br>0.0%<br>4.0% | 15,337<br>13,572<br>7,943<br>4,142<br>20<br>Number<br>73,665<br>2,235<br>234<br>21,927<br>9<br>3,801          | <b>)22</b><br>F |

## Population by Age