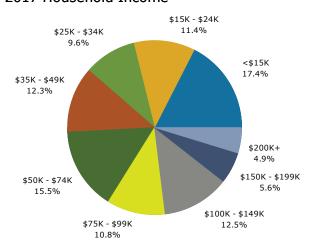

### 2017 Household Income

### **Reliable Real Estate**

| Summary                                                                                                                                                                          | Cer                                                                                                                         | sus 2010                                                                                          |                                                                                                                          | 2017                                                                                               |                                                                                                               |                 |
|----------------------------------------------------------------------------------------------------------------------------------------------------------------------------------|-----------------------------------------------------------------------------------------------------------------------------|---------------------------------------------------------------------------------------------------|--------------------------------------------------------------------------------------------------------------------------|----------------------------------------------------------------------------------------------------|---------------------------------------------------------------------------------------------------------------|-----------------|
| Population                                                                                                                                                                       |                                                                                                                             | 94,732                                                                                            |                                                                                                                          | 99,760                                                                                             |                                                                                                               | 10              |
| Households                                                                                                                                                                       |                                                                                                                             | 39,510                                                                                            |                                                                                                                          | 41,181                                                                                             |                                                                                                               | 4               |
| Families                                                                                                                                                                         |                                                                                                                             | 24,253                                                                                            |                                                                                                                          | 25,017                                                                                             |                                                                                                               | 2               |
| Average Household Size                                                                                                                                                           |                                                                                                                             | 2.37                                                                                              |                                                                                                                          | 2.39                                                                                               |                                                                                                               |                 |
| Owner Occupied Housing Units                                                                                                                                                     |                                                                                                                             | 14,838                                                                                            |                                                                                                                          | 15,221                                                                                             |                                                                                                               | 1               |
| Renter Occupied Housing Units                                                                                                                                                    |                                                                                                                             | 24,672                                                                                            |                                                                                                                          | 25,960                                                                                             |                                                                                                               | 2               |
| Median Age                                                                                                                                                                       |                                                                                                                             | 43.9                                                                                              |                                                                                                                          | 45.1                                                                                               |                                                                                                               |                 |
| Trends: 2017 - 2022 Annual Rate                                                                                                                                                  |                                                                                                                             | Area                                                                                              |                                                                                                                          | State                                                                                              |                                                                                                               | Na              |
| Population                                                                                                                                                                       |                                                                                                                             | 0.83%                                                                                             |                                                                                                                          | 0.49%                                                                                              |                                                                                                               |                 |
| Households                                                                                                                                                                       |                                                                                                                             | 0.73%                                                                                             |                                                                                                                          | 0.44%                                                                                              |                                                                                                               |                 |
| Families                                                                                                                                                                         |                                                                                                                             | 0.64%                                                                                             |                                                                                                                          | 0.32%                                                                                              |                                                                                                               |                 |
| Owner HHs                                                                                                                                                                        |                                                                                                                             | 0.53%                                                                                             |                                                                                                                          | 0.18%                                                                                              |                                                                                                               |                 |
| Median Household Income                                                                                                                                                          |                                                                                                                             | 1.93%                                                                                             |                                                                                                                          | 2.10%                                                                                              |                                                                                                               |                 |
|                                                                                                                                                                                  |                                                                                                                             |                                                                                                   | 20                                                                                                                       | 17                                                                                                 | 20                                                                                                            | 22              |
| Households by Income                                                                                                                                                             |                                                                                                                             |                                                                                                   | Number                                                                                                                   | Percent                                                                                            | Number                                                                                                        | <br>Р           |
| <\$15,000                                                                                                                                                                        |                                                                                                                             |                                                                                                   | 8,434                                                                                                                    | 20.5%                                                                                              | 8,772                                                                                                         | -               |
| \$15,000 - \$24,999                                                                                                                                                              |                                                                                                                             |                                                                                                   | 4,447                                                                                                                    | 10.8%                                                                                              | 4,493                                                                                                         |                 |
| \$25,000 - \$24,999<br>\$25,000 - \$34,999                                                                                                                                       |                                                                                                                             |                                                                                                   | 4,002                                                                                                                    | 9.7%                                                                                               | 3,641                                                                                                         |                 |
| \$35,000 - \$34,999<br>\$35,000 - \$49,999                                                                                                                                       |                                                                                                                             |                                                                                                   | 4,882                                                                                                                    | 11.9%                                                                                              | 4,420                                                                                                         |                 |
| \$55,000 - \$49,999<br>\$50,000 - \$74,999                                                                                                                                       |                                                                                                                             |                                                                                                   | 5,917                                                                                                                    | 14.4%                                                                                              | 5,633                                                                                                         |                 |
| \$75,000 - \$74,999<br>\$75,000 - \$99,999                                                                                                                                       |                                                                                                                             |                                                                                                   | 4,189                                                                                                                    | 10.2%                                                                                              | 4,799                                                                                                         |                 |
|                                                                                                                                                                                  |                                                                                                                             |                                                                                                   |                                                                                                                          |                                                                                                    |                                                                                                               |                 |
| \$100,000 - \$149,999                                                                                                                                                            |                                                                                                                             |                                                                                                   | 4,888                                                                                                                    | 11.9%                                                                                              | 5,648                                                                                                         |                 |
| \$150,000 - \$199,999                                                                                                                                                            |                                                                                                                             |                                                                                                   | 2,357                                                                                                                    | 5.7%                                                                                               | 2,802                                                                                                         |                 |
| \$200,000+                                                                                                                                                                       |                                                                                                                             |                                                                                                   | 2,064                                                                                                                    | 5.0%                                                                                               | 2,507                                                                                                         |                 |
| Median Household Income                                                                                                                                                          |                                                                                                                             |                                                                                                   | \$45,540                                                                                                                 |                                                                                                    | \$50,098                                                                                                      |                 |
| Average Household Income                                                                                                                                                         |                                                                                                                             |                                                                                                   | \$70,610                                                                                                                 |                                                                                                    | \$79,374                                                                                                      |                 |
| Per Capita Income                                                                                                                                                                |                                                                                                                             |                                                                                                   | \$29,404                                                                                                                 |                                                                                                    | \$32,854                                                                                                      |                 |
| rer capita meome                                                                                                                                                                 | Census 20                                                                                                                   | 10                                                                                                |                                                                                                                          | 17                                                                                                 |                                                                                                               | 22              |
| Population by Age                                                                                                                                                                | Number                                                                                                                      | Percent                                                                                           | Number                                                                                                                   | Percent                                                                                            | Number                                                                                                        | <br>F           |
| 0 - 4                                                                                                                                                                            | 4,972                                                                                                                       | 5.2%                                                                                              | 4,908                                                                                                                    | 4.9%                                                                                               | 5,124                                                                                                         |                 |
| 5 - 9                                                                                                                                                                            | 4,455                                                                                                                       | 4.7%                                                                                              | 4,469                                                                                                                    | 4.5%                                                                                               | 4,562                                                                                                         |                 |
| 10 - 14                                                                                                                                                                          | 4,198                                                                                                                       | 4.4%                                                                                              | 4,446                                                                                                                    | 4.5%                                                                                               | 4,498                                                                                                         |                 |
| 15 - 19                                                                                                                                                                          | 4,853                                                                                                                       | 5.1%                                                                                              | 4,505                                                                                                                    | 4.5%                                                                                               | 4,436                                                                                                         |                 |
| 20 - 24                                                                                                                                                                          | 6,082                                                                                                                       | 6.4%                                                                                              | 5,911                                                                                                                    | 5.9%                                                                                               |                                                                                                               |                 |
| 25 - 34                                                                                                                                                                          | 12,508                                                                                                                      | 13.2%                                                                                             |                                                                                                                          | 13.8%                                                                                              | 5,468                                                                                                         |                 |
| 35 - 44                                                                                                                                                                          | 12,508                                                                                                                      |                                                                                                   | 13,794<br>11,677                                                                                                         | 11.7%                                                                                              | 14,257                                                                                                        |                 |
| 33 <del>- 44</del>                                                                                                                                                               | 11,002                                                                                                                      | 12.2%                                                                                             | 11.077                                                                                                                   | 11.770                                                                                             | 12,678                                                                                                        |                 |
|                                                                                                                                                                                  | 12 411                                                                                                                      | 14 20/                                                                                            |                                                                                                                          | 12 40/                                                                                             | 11 042                                                                                                        |                 |
| 45 - 54                                                                                                                                                                          | 13,411                                                                                                                      | 14.2%                                                                                             | 12,396                                                                                                                   | 12.4%                                                                                              | 11,943                                                                                                        |                 |
| 45 - 54<br>55 - 64                                                                                                                                                               | 14,280                                                                                                                      | 15.1%                                                                                             | 12,396<br>15,357                                                                                                         | 15.4%                                                                                              | 15,337                                                                                                        |                 |
| 45 - 54<br>55 - 64<br>65 - 74                                                                                                                                                    | 14,280<br>8,362                                                                                                             | 15.1%<br>8.8%                                                                                     | 12,396<br>15,357<br>11,483                                                                                               | 15.4%<br>11.5%                                                                                     | 15,337<br>13,572                                                                                              |                 |
| 45 - 54<br>55 - 64<br>65 - 74<br>75 - 84                                                                                                                                         | 14,280<br>8,362<br>6,437                                                                                                    | 15.1%<br>8.8%<br>6.8%                                                                             | 12,396<br>15,357<br>11,483<br>6,734                                                                                      | 15.4%<br>11.5%<br>6.8%                                                                             | 15,337<br>13,572<br>7,943                                                                                     |                 |
| 45 - 54<br>55 - 64<br>65 - 74                                                                                                                                                    | 14,280<br>8,362<br>6,437<br>3,574                                                                                           | 15.1%<br>8.8%<br>6.8%<br>3.8%                                                                     | 12,396<br>15,357<br>11,483<br>6,734<br>4,079                                                                             | 15.4%<br>11.5%<br>6.8%<br>4.1%                                                                     | 15,337<br>13,572<br>7,943<br>4,142                                                                            |                 |
| 45 - 54<br>55 - 64<br>65 - 74<br>75 - 84<br>85+                                                                                                                                  | 14,280<br>8,362<br>6,437<br>3,574<br><b>Census 20</b>                                                                       | 15.1%<br>8.8%<br>6.8%<br>3.8%                                                                     | 12,396<br>15,357<br>11,483<br>6,734<br>4,079                                                                             | 15.4%<br>11.5%<br>6.8%<br>4.1%                                                                     | 15,337<br>13,572<br>7,943<br>4,142<br><b>20</b>                                                               | 22              |
| 45 - 54<br>55 - 64<br>65 - 74<br>75 - 84<br>85+                                                                                                                                  | 14,280<br>8,362<br>6,437<br>3,574<br><b>Census 20</b><br>Number                                                             | 15.1%<br>8.8%<br>6.8%<br>3.8%<br>10<br>Percent                                                    | 12,396<br>15,357<br>11,483<br>6,734<br>4,079<br><b>20</b><br>Number                                                      | 15.4%<br>11.5%<br>6.8%<br>4.1%<br>Percent                                                          | 15,337<br>13,572<br>7,943<br>4,142<br><b>20</b><br>Number                                                     | <b>)22</b>      |
| 45 - 54<br>55 - 64<br>65 - 74<br>75 - 84<br>85+                                                                                                                                  | 14,280<br>8,362<br>6,437<br>3,574<br><b>Census 20</b><br>Number<br>71,138                                                   | 15.1%<br>8.8%<br>6.8%<br>3.8%<br>100<br>Percent<br>75.1%                                          | 12,396<br>15,357<br>11,483<br>6,734<br>4,079                                                                             | 15.4%<br>11.5%<br>6.8%<br>4.1%<br>Percent<br>72.6%                                                 | 15,337<br>13,572<br>7,943<br>4,142<br><b>20</b>                                                               | <b>)22</b>      |
| 45 - 54<br>55 - 64<br>65 - 74<br>75 - 84<br>85+                                                                                                                                  | 14,280<br>8,362<br>6,437<br>3,574<br><b>Census 20</b><br>Number                                                             | 15.1%<br>8.8%<br>6.8%<br>3.8%<br>10<br>Percent                                                    | 12,396<br>15,357<br>11,483<br>6,734<br>4,079<br><b>20</b><br>Number                                                      | 15.4%<br>11.5%<br>6.8%<br>4.1%<br>Percent                                                          | 15,337<br>13,572<br>7,943<br>4,142<br><b>20</b><br>Number                                                     | <b>)22</b>      |
| 45 - 54<br>55 - 64<br>65 - 74<br>75 - 84<br>85+<br><b>Race and Ethnicity</b> White Alone                                                                                         | 14,280<br>8,362<br>6,437<br>3,574<br><b>Census 20</b><br>Number<br>71,138                                                   | 15.1%<br>8.8%<br>6.8%<br>3.8%<br>100<br>Percent<br>75.1%                                          | 12,396<br>15,357<br>11,483<br>6,734<br>4,079<br>20<br>Number<br>72,421                                                   | 15.4%<br>11.5%<br>6.8%<br>4.1%<br>Percent<br>72.6%                                                 | 15,337<br>13,572<br>7,943<br>4,142<br><b>20</b><br>Number<br>73,665                                           | <b>)22</b>      |
| 45 - 54<br>55 - 64<br>65 - 74<br>75 - 84<br>85+<br>Race and Ethnicity<br>White Alone<br>Black Alone                                                                              | 14,280<br>8,362<br>6,437<br>3,574<br><b>Census 20</b><br>Number<br>71,138<br>2,629                                          | 15.1%<br>8.8%<br>6.8%<br>3.8%<br>10<br>Percent<br>75.1%<br>2.8%                                   | 12,396<br>15,357<br>11,483<br>6,734<br>4,079<br>20<br>Number<br>72,421<br>2,424                                          | 15.4%<br>11.5%<br>6.8%<br>4.1%<br>117<br>Percent<br>72.6%<br>2.4%                                  | 15,337<br>13,572<br>7,943<br>4,142<br><b>20</b><br>Number<br>73,665<br>2,235                                  | ) <b>22</b>     |
| 45 - 54 55 - 64 65 - 74 75 - 84 85+  Race and Ethnicity White Alone Black Alone American Indian Alone                                                                            | 14,280<br>8,362<br>6,437<br>3,574<br><b>Census 20</b><br>Number<br>71,138<br>2,629<br>274                                   | 15.1%<br>8.8%<br>6.8%<br>3.8%<br>110<br>Percent<br>75.1%<br>2.8%<br>0.3%                          | 12,396<br>15,357<br>11,483<br>6,734<br>4,079<br>20<br>Number<br>72,421<br>2,424<br>244                                   | 15.4%<br>11.5%<br>6.8%<br>4.1%<br>117<br>Percent<br>72.6%<br>2.4%<br>0.2%                          | 15,337<br>13,572<br>7,943<br>4,142<br><b>20</b><br>Number<br>73,665<br>2,235<br>234                           | <b>)22</b><br>F |
| 45 - 54 55 - 64 65 - 74 75 - 84 85+  Race and Ethnicity White Alone Black Alone American Indian Alone Asian Alone                                                                | 14,280<br>8,362<br>6,437<br>3,574<br><b>Census 20</b><br>Number<br>71,138<br>2,629<br>274<br>14,755                         | 15.1%<br>8.8%<br>6.8%<br>3.8%<br>110<br>Percent<br>75.1%<br>2.8%<br>0.3%<br>15.6%                 | 12,396<br>15,357<br>11,483<br>6,734<br>4,079<br>20<br>Number<br>72,421<br>2,424<br>244<br>18,638                         | 15.4%<br>11.5%<br>6.8%<br>4.1%<br>117<br>Percent<br>72.6%<br>2.4%<br>0.2%<br>18.7%                 | 15,337<br>13,572<br>7,943<br>4,142<br>20<br>Number<br>73,665<br>2,235<br>234<br>21,927                        | <b>)22</b><br>F |
| 45 - 54 55 - 64 65 - 74 75 - 84 85+  Race and Ethnicity White Alone Black Alone American Indian Alone Asian Alone Pacific Islander Alone                                         | 14,280<br>8,362<br>6,437<br>3,574<br><b>Census 20</b><br>Number<br>71,138<br>2,629<br>274<br>14,755                         | 15.1%<br>8.8%<br>6.8%<br>3.8%<br>110<br>Percent<br>75.1%<br>2.8%<br>0.3%<br>15.6%<br>0.0%         | 12,396<br>15,357<br>11,483<br>6,734<br>4,079<br>20<br>Number<br>72,421<br>2,424<br>244<br>18,638<br>10                   | 15.4%<br>11.5%<br>6.8%<br>4.1%<br>117<br>Percent<br>72.6%<br>2.4%<br>0.2%<br>18.7%<br>0.0%         | 15,337<br>13,572<br>7,943<br>4,142<br><b>20</b><br>Number<br>73,665<br>2,235<br>234<br>21,927                 | <b>)22</b> P    |
| 45 - 54 55 - 64 65 - 74 75 - 84 85+  Race and Ethnicity White Alone Black Alone American Indian Alone Asian Alone Pacific Islander Alone Some Other Race Alone Two or More Races | 14,280<br>8,362<br>6,437<br>3,574<br><b>Census 20</b><br>Number<br>71,138<br>2,629<br>274<br>14,755<br>11<br>4,184<br>1,741 | 15.1% 8.8% 6.8% 3.8%  Percent 75.1% 2.8% 0.3% 15.6% 0.0% 4.4% 1.8%                                | 12,396<br>15,357<br>11,483<br>6,734<br>4,079<br>20<br>Number<br>72,421<br>2,424<br>244<br>18,638<br>10<br>3,999<br>2,024 | 15.4% 11.5% 6.8% 4.1%  Percent 72.6% 2.4% 0.2% 18.7% 0.0% 4.0% 2.0%                                | 15,337<br>13,572<br>7,943<br>4,142<br>20<br>Number<br>73,665<br>2,235<br>234<br>21,927<br>9<br>3,801<br>2,089 | <b>)22</b><br>F |
| 45 - 54 55 - 64 65 - 74 75 - 84 85+  Race and Ethnicity White Alone Black Alone American Indian Alone Asian Alone Pacific Islander Alone Some Other Race Alone                   | 14,280<br>8,362<br>6,437<br>3,574<br><b>Census 20</b><br>Number<br>71,138<br>2,629<br>274<br>14,755<br>11<br>4,184          | 15.1%<br>8.8%<br>6.8%<br>3.8%<br>110<br>Percent<br>75.1%<br>2.8%<br>0.3%<br>15.6%<br>0.0%<br>4.4% | 12,396<br>15,357<br>11,483<br>6,734<br>4,079<br>20<br>Number<br>72,421<br>2,424<br>244<br>18,638<br>10<br>3,999          | 15.4%<br>11.5%<br>6.8%<br>4.1%<br>917<br>Percent<br>72.6%<br>2.4%<br>0.2%<br>18.7%<br>0.0%<br>4.0% | 15,337<br>13,572<br>7,943<br>4,142<br>20<br>Number<br>73,665<br>2,235<br>234<br>21,927<br>9<br>3,801          | <b>)22</b><br>F |