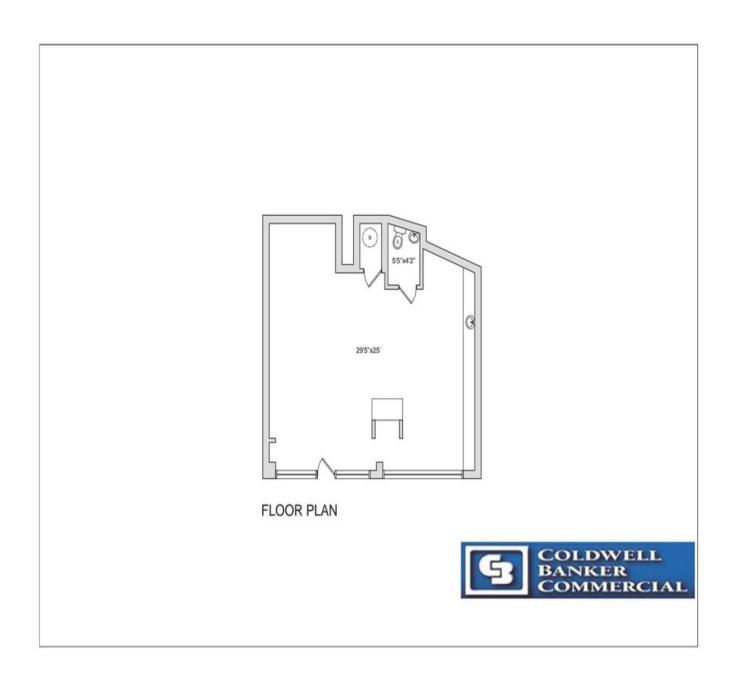

# FLOOR PLAN

PROPERTY INFORMATION

### INVESTMENT OVERVIEW

Coldwell Banker Reliable Commercial Division is pleased to present Ginger Rose, a unisex hair salon for sale. Established in 1987, the business is a fixture of Sheepshead Bay and positioned to benefit from the high level of residential development in the area. The salon has been recently renovated and features \$160,000 in renovations, upgraded plumbing and new 220 electric, 5 chairs and all equipment.

Investment Highlights:

- Established unisex hair salon operating for 30 years
- \$160,000 in renovations including upgraded plumbing and new 220 electric