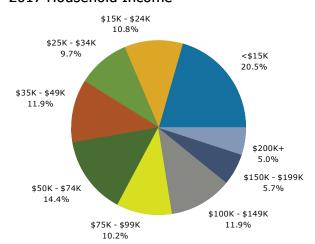

### **Reliable Real Estate**

| Summary                                                                                                                                                                          | Cer                                                                                                                         | sus 2010                                                                                          |                                                                                                                          | 2017                                                                                               |                                                                                                               |                 |
|----------------------------------------------------------------------------------------------------------------------------------------------------------------------------------|-----------------------------------------------------------------------------------------------------------------------------|---------------------------------------------------------------------------------------------------|--------------------------------------------------------------------------------------------------------------------------|----------------------------------------------------------------------------------------------------|---------------------------------------------------------------------------------------------------------------|-----------------|
| Population                                                                                                                                                                       |                                                                                                                             | 94,732                                                                                            |                                                                                                                          | 99,760                                                                                             |                                                                                                               | 10              |
| Households                                                                                                                                                                       |                                                                                                                             | 39,510                                                                                            |                                                                                                                          | 41,181                                                                                             |                                                                                                               | 4               |
| Families                                                                                                                                                                         |                                                                                                                             | 24,253                                                                                            |                                                                                                                          | 25,017                                                                                             |                                                                                                               | 2               |
| Average Household Size                                                                                                                                                           |                                                                                                                             | 2.37                                                                                              |                                                                                                                          | 2.39                                                                                               |                                                                                                               |                 |
| Owner Occupied Housing Units                                                                                                                                                     |                                                                                                                             | 14,838                                                                                            |                                                                                                                          | 15,221                                                                                             |                                                                                                               | 1               |
| Renter Occupied Housing Units                                                                                                                                                    |                                                                                                                             | 24,672                                                                                            |                                                                                                                          | 25,960                                                                                             |                                                                                                               | 2               |
| Median Age                                                                                                                                                                       |                                                                                                                             | 43.9                                                                                              |                                                                                                                          | 45.1                                                                                               |                                                                                                               |                 |
| Trends: 2017 - 2022 Annual Rate                                                                                                                                                  |                                                                                                                             | Area                                                                                              |                                                                                                                          | State                                                                                              |                                                                                                               | Na              |
| Population                                                                                                                                                                       |                                                                                                                             | 0.83%                                                                                             |                                                                                                                          | 0.49%                                                                                              |                                                                                                               |                 |
| Households                                                                                                                                                                       |                                                                                                                             | 0.73%                                                                                             |                                                                                                                          | 0.44%                                                                                              |                                                                                                               |                 |
| Families                                                                                                                                                                         |                                                                                                                             | 0.64%                                                                                             |                                                                                                                          | 0.32%                                                                                              |                                                                                                               |                 |
| Owner HHs                                                                                                                                                                        |                                                                                                                             | 0.53%                                                                                             |                                                                                                                          | 0.18%                                                                                              |                                                                                                               |                 |
| Median Household Income                                                                                                                                                          |                                                                                                                             | 1.93%                                                                                             |                                                                                                                          | 2.10%                                                                                              |                                                                                                               |                 |
|                                                                                                                                                                                  |                                                                                                                             |                                                                                                   | 20                                                                                                                       | 17                                                                                                 | 20                                                                                                            | 22              |
| Households by Income                                                                                                                                                             |                                                                                                                             |                                                                                                   | Number                                                                                                                   | Percent                                                                                            | Number                                                                                                        | <br>Р           |
| <\$15,000                                                                                                                                                                        |                                                                                                                             |                                                                                                   | 8,434                                                                                                                    | 20.5%                                                                                              | 8,772                                                                                                         | -               |
| \$15,000 - \$24,999                                                                                                                                                              |                                                                                                                             |                                                                                                   | 4,447                                                                                                                    | 10.8%                                                                                              | 4,493                                                                                                         |                 |
| \$25,000 - \$24,999<br>\$25,000 - \$34,999                                                                                                                                       |                                                                                                                             |                                                                                                   | 4,002                                                                                                                    | 9.7%                                                                                               | 3,641                                                                                                         |                 |
| \$35,000 - \$34,999<br>\$35,000 - \$49,999                                                                                                                                       |                                                                                                                             |                                                                                                   | 4,882                                                                                                                    | 11.9%                                                                                              | 4,420                                                                                                         |                 |
| \$55,000 - \$49,999<br>\$50,000 - \$74,999                                                                                                                                       |                                                                                                                             |                                                                                                   | 5,917                                                                                                                    | 14.4%                                                                                              | 5,633                                                                                                         |                 |
| \$75,000 - \$74,999<br>\$75,000 - \$99,999                                                                                                                                       |                                                                                                                             |                                                                                                   | 4,189                                                                                                                    | 10.2%                                                                                              | 4,799                                                                                                         |                 |
|                                                                                                                                                                                  |                                                                                                                             |                                                                                                   |                                                                                                                          |                                                                                                    |                                                                                                               |                 |
| \$100,000 - \$149,999                                                                                                                                                            |                                                                                                                             |                                                                                                   | 4,888                                                                                                                    | 11.9%                                                                                              | 5,648                                                                                                         |                 |
| \$150,000 - \$199,999                                                                                                                                                            |                                                                                                                             |                                                                                                   | 2,357                                                                                                                    | 5.7%                                                                                               | 2,802                                                                                                         |                 |
| \$200,000+                                                                                                                                                                       |                                                                                                                             |                                                                                                   | 2,064                                                                                                                    | 5.0%                                                                                               | 2,507                                                                                                         |                 |
| Median Household Income                                                                                                                                                          |                                                                                                                             |                                                                                                   | \$45,540                                                                                                                 |                                                                                                    | \$50,098                                                                                                      |                 |
| Average Household Income                                                                                                                                                         |                                                                                                                             |                                                                                                   | \$70,610                                                                                                                 |                                                                                                    | \$79,374                                                                                                      |                 |
| Per Capita Income                                                                                                                                                                |                                                                                                                             |                                                                                                   | \$29,404                                                                                                                 |                                                                                                    | \$32,854                                                                                                      |                 |
| rer capita meome                                                                                                                                                                 | Census 20                                                                                                                   | 10                                                                                                |                                                                                                                          | 17                                                                                                 |                                                                                                               | 22              |
| Population by Age                                                                                                                                                                | Number                                                                                                                      | Percent                                                                                           | Number                                                                                                                   | Percent                                                                                            | Number                                                                                                        | <br>F           |
| 0 - 4                                                                                                                                                                            | 4,972                                                                                                                       | 5.2%                                                                                              | 4,908                                                                                                                    | 4.9%                                                                                               | 5,124                                                                                                         |                 |
| 5 - 9                                                                                                                                                                            | 4,455                                                                                                                       | 4.7%                                                                                              | 4,469                                                                                                                    | 4.5%                                                                                               | 4,562                                                                                                         |                 |
| 10 - 14                                                                                                                                                                          | 4,198                                                                                                                       | 4.4%                                                                                              | 4,446                                                                                                                    | 4.5%                                                                                               | 4,498                                                                                                         |                 |
| 15 - 19                                                                                                                                                                          | 4,853                                                                                                                       | 5.1%                                                                                              | 4,505                                                                                                                    | 4.5%                                                                                               | 4,436                                                                                                         |                 |
| 20 - 24                                                                                                                                                                          | 6,082                                                                                                                       | 6.4%                                                                                              | 5,911                                                                                                                    | 5.9%                                                                                               |                                                                                                               |                 |
| 25 - 34                                                                                                                                                                          | 12,508                                                                                                                      | 13.2%                                                                                             |                                                                                                                          | 13.8%                                                                                              | 5,468                                                                                                         |                 |
| 35 - 44                                                                                                                                                                          | 12,508                                                                                                                      |                                                                                                   | 13,794<br>11,677                                                                                                         | 11.7%                                                                                              | 14,257                                                                                                        |                 |
| 33 <del>- 44</del>                                                                                                                                                               | 11,002                                                                                                                      | 12.2%                                                                                             | 11.077                                                                                                                   | 11.770                                                                                             | 12,678                                                                                                        |                 |
|                                                                                                                                                                                  | 12 411                                                                                                                      | 14 20/                                                                                            |                                                                                                                          | 12 40/                                                                                             | 11 042                                                                                                        |                 |
| 45 - 54                                                                                                                                                                          | 13,411                                                                                                                      | 14.2%                                                                                             | 12,396                                                                                                                   | 12.4%                                                                                              | 11,943                                                                                                        |                 |
| 45 - 54<br>55 - 64                                                                                                                                                               | 14,280                                                                                                                      | 15.1%                                                                                             | 12,396<br>15,357                                                                                                         | 15.4%                                                                                              | 15,337                                                                                                        |                 |
| 45 - 54<br>55 - 64<br>65 - 74                                                                                                                                                    | 14,280<br>8,362                                                                                                             | 15.1%<br>8.8%                                                                                     | 12,396<br>15,357<br>11,483                                                                                               | 15.4%<br>11.5%                                                                                     | 15,337<br>13,572                                                                                              |                 |
| 45 - 54<br>55 - 64<br>65 - 74<br>75 - 84                                                                                                                                         | 14,280<br>8,362<br>6,437                                                                                                    | 15.1%<br>8.8%<br>6.8%                                                                             | 12,396<br>15,357<br>11,483<br>6,734                                                                                      | 15.4%<br>11.5%<br>6.8%                                                                             | 15,337<br>13,572<br>7,943                                                                                     |                 |
| 45 - 54<br>55 - 64<br>65 - 74                                                                                                                                                    | 14,280<br>8,362<br>6,437<br>3,574                                                                                           | 15.1%<br>8.8%<br>6.8%<br>3.8%                                                                     | 12,396<br>15,357<br>11,483<br>6,734<br>4,079                                                                             | 15.4%<br>11.5%<br>6.8%<br>4.1%                                                                     | 15,337<br>13,572<br>7,943<br>4,142                                                                            |                 |
| 45 - 54<br>55 - 64<br>65 - 74<br>75 - 84<br>85+                                                                                                                                  | 14,280<br>8,362<br>6,437<br>3,574<br><b>Census 20</b>                                                                       | 15.1%<br>8.8%<br>6.8%<br>3.8%                                                                     | 12,396<br>15,357<br>11,483<br>6,734<br>4,079                                                                             | 15.4%<br>11.5%<br>6.8%<br>4.1%                                                                     | 15,337<br>13,572<br>7,943<br>4,142<br><b>20</b>                                                               | 22              |
| 45 - 54<br>55 - 64<br>65 - 74<br>75 - 84<br>85+                                                                                                                                  | 14,280<br>8,362<br>6,437<br>3,574<br><b>Census 20</b><br>Number                                                             | 15.1%<br>8.8%<br>6.8%<br>3.8%<br>10<br>Percent                                                    | 12,396<br>15,357<br>11,483<br>6,734<br>4,079<br><b>20</b><br>Number                                                      | 15.4%<br>11.5%<br>6.8%<br>4.1%<br>Percent                                                          | 15,337<br>13,572<br>7,943<br>4,142<br><b>20</b><br>Number                                                     | <b>)22</b>      |
| 45 - 54<br>55 - 64<br>65 - 74<br>75 - 84<br>85+                                                                                                                                  | 14,280<br>8,362<br>6,437<br>3,574<br><b>Census 20</b><br>Number<br>71,138                                                   | 15.1%<br>8.8%<br>6.8%<br>3.8%<br>100<br>Percent<br>75.1%                                          | 12,396<br>15,357<br>11,483<br>6,734<br>4,079                                                                             | 15.4%<br>11.5%<br>6.8%<br>4.1%<br>Percent<br>72.6%                                                 | 15,337<br>13,572<br>7,943<br>4,142<br><b>20</b>                                                               | <b>)22</b>      |
| 45 - 54<br>55 - 64<br>65 - 74<br>75 - 84<br>85+                                                                                                                                  | 14,280<br>8,362<br>6,437<br>3,574<br><b>Census 20</b><br>Number                                                             | 15.1%<br>8.8%<br>6.8%<br>3.8%<br>10<br>Percent                                                    | 12,396<br>15,357<br>11,483<br>6,734<br>4,079<br><b>20</b><br>Number                                                      | 15.4%<br>11.5%<br>6.8%<br>4.1%<br>Percent                                                          | 15,337<br>13,572<br>7,943<br>4,142<br><b>20</b><br>Number                                                     | <b>)22</b>      |
| 45 - 54<br>55 - 64<br>65 - 74<br>75 - 84<br>85+<br><b>Race and Ethnicity</b> White Alone                                                                                         | 14,280<br>8,362<br>6,437<br>3,574<br><b>Census 20</b><br>Number<br>71,138                                                   | 15.1%<br>8.8%<br>6.8%<br>3.8%<br>100<br>Percent<br>75.1%                                          | 12,396<br>15,357<br>11,483<br>6,734<br>4,079<br>20<br>Number<br>72,421                                                   | 15.4%<br>11.5%<br>6.8%<br>4.1%<br>Percent<br>72.6%                                                 | 15,337<br>13,572<br>7,943<br>4,142<br><b>20</b><br>Number<br>73,665                                           | <b>)22</b>      |
| 45 - 54<br>55 - 64<br>65 - 74<br>75 - 84<br>85+<br>Race and Ethnicity<br>White Alone<br>Black Alone                                                                              | 14,280<br>8,362<br>6,437<br>3,574<br><b>Census 20</b><br>Number<br>71,138<br>2,629                                          | 15.1%<br>8.8%<br>6.8%<br>3.8%<br>10<br>Percent<br>75.1%<br>2.8%                                   | 12,396<br>15,357<br>11,483<br>6,734<br>4,079<br>20<br>Number<br>72,421<br>2,424                                          | 15.4%<br>11.5%<br>6.8%<br>4.1%<br>117<br>Percent<br>72.6%<br>2.4%                                  | 15,337<br>13,572<br>7,943<br>4,142<br><b>20</b><br>Number<br>73,665<br>2,235                                  | ) <b>22</b>     |
| 45 - 54 55 - 64 65 - 74 75 - 84 85+  Race and Ethnicity White Alone Black Alone American Indian Alone                                                                            | 14,280<br>8,362<br>6,437<br>3,574<br><b>Census 20</b><br>Number<br>71,138<br>2,629<br>274                                   | 15.1%<br>8.8%<br>6.8%<br>3.8%<br>110<br>Percent<br>75.1%<br>2.8%<br>0.3%                          | 12,396<br>15,357<br>11,483<br>6,734<br>4,079<br>20<br>Number<br>72,421<br>2,424<br>244                                   | 15.4%<br>11.5%<br>6.8%<br>4.1%<br>117<br>Percent<br>72.6%<br>2.4%<br>0.2%                          | 15,337<br>13,572<br>7,943<br>4,142<br><b>20</b><br>Number<br>73,665<br>2,235<br>234                           | <b>)22</b><br>F |
| 45 - 54 55 - 64 65 - 74 75 - 84 85+  Race and Ethnicity White Alone Black Alone American Indian Alone Asian Alone                                                                | 14,280<br>8,362<br>6,437<br>3,574<br><b>Census 20</b><br>Number<br>71,138<br>2,629<br>274<br>14,755                         | 15.1%<br>8.8%<br>6.8%<br>3.8%<br>110<br>Percent<br>75.1%<br>2.8%<br>0.3%<br>15.6%                 | 12,396<br>15,357<br>11,483<br>6,734<br>4,079<br>20<br>Number<br>72,421<br>2,424<br>244<br>18,638                         | 15.4%<br>11.5%<br>6.8%<br>4.1%<br>117<br>Percent<br>72.6%<br>2.4%<br>0.2%<br>18.7%                 | 15,337<br>13,572<br>7,943<br>4,142<br>20<br>Number<br>73,665<br>2,235<br>234<br>21,927                        | <b>)22</b><br>F |
| 45 - 54 55 - 64 65 - 74 75 - 84 85+  Race and Ethnicity White Alone Black Alone American Indian Alone Asian Alone Pacific Islander Alone                                         | 14,280<br>8,362<br>6,437<br>3,574<br><b>Census 20</b><br>Number<br>71,138<br>2,629<br>274<br>14,755                         | 15.1%<br>8.8%<br>6.8%<br>3.8%<br>110<br>Percent<br>75.1%<br>2.8%<br>0.3%<br>15.6%<br>0.0%         | 12,396<br>15,357<br>11,483<br>6,734<br>4,079<br>20<br>Number<br>72,421<br>2,424<br>244<br>18,638<br>10                   | 15.4%<br>11.5%<br>6.8%<br>4.1%<br>117<br>Percent<br>72.6%<br>2.4%<br>0.2%<br>18.7%<br>0.0%         | 15,337<br>13,572<br>7,943<br>4,142<br><b>20</b><br>Number<br>73,665<br>2,235<br>234<br>21,927                 | <b>)22</b> P    |
| 45 - 54 55 - 64 65 - 74 75 - 84 85+  Race and Ethnicity White Alone Black Alone American Indian Alone Asian Alone Pacific Islander Alone Some Other Race Alone Two or More Races | 14,280<br>8,362<br>6,437<br>3,574<br><b>Census 20</b><br>Number<br>71,138<br>2,629<br>274<br>14,755<br>11<br>4,184<br>1,741 | 15.1% 8.8% 6.8% 3.8%  Percent 75.1% 2.8% 0.3% 15.6% 0.0% 4.4% 1.8%                                | 12,396<br>15,357<br>11,483<br>6,734<br>4,079<br>20<br>Number<br>72,421<br>2,424<br>244<br>18,638<br>10<br>3,999<br>2,024 | 15.4% 11.5% 6.8% 4.1%  Percent 72.6% 2.4% 0.2% 18.7% 0.0% 4.0% 2.0%                                | 15,337<br>13,572<br>7,943<br>4,142<br>20<br>Number<br>73,665<br>2,235<br>234<br>21,927<br>9<br>3,801<br>2,089 | <b>)22</b><br>F |
| 45 - 54 55 - 64 65 - 74 75 - 84 85+  Race and Ethnicity White Alone Black Alone American Indian Alone Asian Alone Pacific Islander Alone Some Other Race Alone                   | 14,280<br>8,362<br>6,437<br>3,574<br><b>Census 20</b><br>Number<br>71,138<br>2,629<br>274<br>14,755<br>11<br>4,184          | 15.1%<br>8.8%<br>6.8%<br>3.8%<br>110<br>Percent<br>75.1%<br>2.8%<br>0.3%<br>15.6%<br>0.0%<br>4.4% | 12,396<br>15,357<br>11,483<br>6,734<br>4,079<br>20<br>Number<br>72,421<br>2,424<br>244<br>18,638<br>10<br>3,999          | 15.4%<br>11.5%<br>6.8%<br>4.1%<br>917<br>Percent<br>72.6%<br>2.4%<br>0.2%<br>18.7%<br>0.0%<br>4.0% | 15,337<br>13,572<br>7,943<br>4,142<br>20<br>Number<br>73,665<br>2,235<br>234<br>21,927<br>9<br>3,801          | <b>)22</b><br>F |

### 2017 Household Income