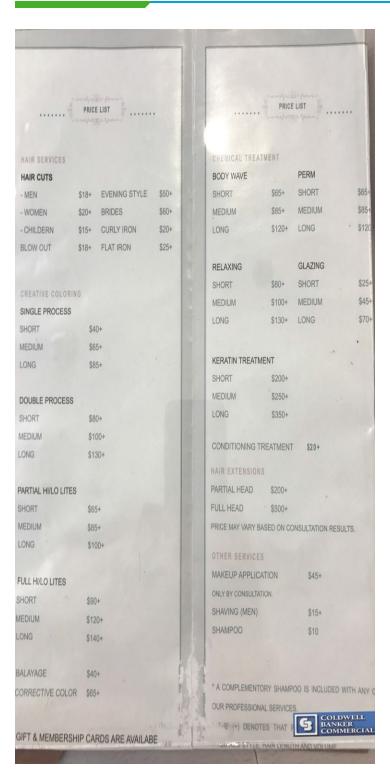

PRESENTED BY

Kimberly Fong 718.921.3100 x161 Olga Pidhirnyak 718.921.3100 x110

olga.pidhirnyak@coldwellbanker.com





# **EXECUTIVE SUMMARY**



### INVESTMENT OVERVIEW

Coldwell Banker Reliable Commercial Division is pleased to present Ginger Rose, a unisex hair salon for sale. Established in 1987, the business is a fixture of Sheepshead Bay and positioned to benefit from the high level of residential development in the area. The salon has been recently renovated and features \$160,000 in renovations, upgraded plumbing and new 220 electric, 5 chairs and all equipment.

Investment Highlights:

- Established unisex hair salon operating for 30 years
- \$160,000 in renovations including upgraded plumbing and new 220 electric

### **LOCATION OVERVIEW**

Ginger Rose is located across the street from a newly completed ultra luxury 58 unit condo development on Emmons Ave and is steps away from the bay and marina. Sheepshead Bay is a nei