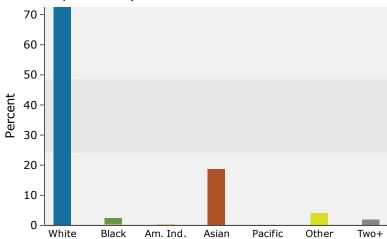

### **Reliable Real Estate**

| Summary                                                                                                                                                                          | Cer                                                                                                                         | sus 2010                                                                                          |                                                                                                                          | 2017                                                                                               |                                                                                                               |                 |
|----------------------------------------------------------------------------------------------------------------------------------------------------------------------------------|-----------------------------------------------------------------------------------------------------------------------------|---------------------------------------------------------------------------------------------------|--------------------------------------------------------------------------------------------------------------------------|----------------------------------------------------------------------------------------------------|---------------------------------------------------------------------------------------------------------------|-----------------|
| Population                                                                                                                                                                       |                                                                                                                             | 94,732                                                                                            |                                                                                                                          | 99,760                                                                                             |                                                                                                               | 10              |
| Households                                                                                                                                                                       |                                                                                                                             | 39,510                                                                                            |                                                                                                                          | 41,181                                                                                             |                                                                                                               | 4               |
| Families                                                                                                                                                                         |                                                                                                                             | 24,253                                                                                            |                                                                                                                          | 25,017                                                                                             |                                                                                                               | 2               |
| Average Household Size                                                                                                                                                           |                                                                                                                             | 2.37                                                                                              |                                                                                                                          | 2.39                                                                                               |                                                                                                               |                 |
| Owner Occupied Housing Units                                                                                                                                                     |                                                                                                                             | 14,838                                                                                            |                                                                                                                          | 15,221                                                                                             |                                                                                                               | 1               |
| Renter Occupied Housing Units                                                                                                                                                    |                                                                                                                             | 24,672                                                                                            |                                                                                                                          | 25,960                                                                                             |                                                                                                               | 2               |
| Median Age                                                                                                                                                                       |                                                                                                                             | 43.9                                                                                              |                                                                                                                          | 45.1                                                                                               |                                                                                                               |                 |
| Trends: 2017 - 2022 Annual Rate                                                                                                                                                  |                                                                                                                             | Area                                                                                              |                                                                                                                          | State                                                                                              |                                                                                                               | Na              |
| Population                                                                                                                                                                       |                                                                                                                             | 0.83%                                                                                             |                                                                                                                          | 0.49%                                                                                              |                                                                                                               |                 |
| Households                                                                                                                                                                       |                                                                                                                             | 0.73%                                                                                             |                                                                                                                          | 0.44%                                                                                              |                                                                                                               |                 |
| Families                                                                                                                                                                         |                                                                                                                             | 0.64%                                                                                             |                                                                                                                          | 0.32%                                                                                              |                                                                                                               |                 |
| Owner HHs                                                                                                                                                                        |                                                                                                                             | 0.53%                                                                                             |                                                                                                                          | 0.18%                                                                                              |                                                                                                               |                 |
| Median Household Income                                                                                                                                                          |                                                                                                                             | 1.93%                                                                                             |                                                                                                                          | 2.10%                                                                                              |                                                                                                               |                 |
|                                                                                                                                                                                  |                                                                                                                             |                                                                                                   | 20                                                                                                                       | 17                                                                                                 | 20                                                                                                            | 22              |
| Households by Income                                                                                                                                                             |                                                                                                                             |                                                                                                   | Number                                                                                                                   | Percent                                                                                            | Number                                                                                                        | <br>Р           |
| <\$15,000                                                                                                                                                                        |                                                                                                                             |                                                                                                   | 8,434                                                                                                                    | 20.5%                                                                                              | 8,772                                                                                                         | -               |
| \$15,000 - \$24,999                                                                                                                                                              |                                                                                                                             |                                                                                                   | 4,447                                                                                                                    | 10.8%                                                                                              | 4,493                                                                                                         |                 |
| \$25,000 - \$24,999<br>\$25,000 - \$34,999                                                                                                                                       |                                                                                                                             |                                                                                                   | 4,002                                                                                                                    | 9.7%                                                                                               | 3,641                                                                                                         |                 |
| \$35,000 - \$34,999<br>\$35,000 - \$49,999                                                                                                                                       |                                                                                                                             |                                                                                                   | 4,882                                                                                                                    | 11.9%                                                                                              | 4,420                                                                                                         |                 |
| \$55,000 - \$49,999<br>\$50,000 - \$74,999                                                                                                                                       |                                                                                                                             |                                                                                                   | 5,917                                                                                                                    | 14.4%                                                                                              | 5,633                                                                                                         |                 |
| \$75,000 - \$74,999<br>\$75,000 - \$99,999                                                                                                                                       |                                                                                                                             |                                                                                                   | 4,189                                                                                                                    | 10.2%                                                                                              | 4,799                                                                                                         |                 |
|                                                                                                                                                                                  |                                                                                                                             |                                                                                                   |                                                                                                                          |                                                                                                    |                                                                                                               |                 |
| \$100,000 - \$149,999                                                                                                                                                            |                                                                                                                             |                                                                                                   | 4,888                                                                                                                    | 11.9%                                                                                              | 5,648                                                                                                         |                 |
| \$150,000 - \$199,999                                                                                                                                                            |                                                                                                                             |                                                                                                   | 2,357                                                                                                                    | 5.7%                                                                                               | 2,802                                                                                                         |                 |
| \$200,000+                                                                                                                                                                       |                                                                                                                             |                                                                                                   | 2,064                                                                                                                    | 5.0%                                                                                               | 2,507                                                                                                         |                 |
| Median Household Income                                                                                                                                                          |                                                                                                                             |                                                                                                   | \$45,540                                                                                                                 |                                                                                                    | \$50,098                                                                                                      |                 |
| Average Household Income                                                                                                                                                         |                                                                                                                             |                                                                                                   | \$70,610                                                                                                                 |                                                                                                    | \$79,374                                                                                                      |                 |
| Per Capita Income                                                                                                                                                                |                                                                                                                             |                                                                                                   | \$29,404                                                                                                                 |                                                                                                    | \$32,854                                                                                                      |                 |
| rer capita meome                                                                                                                                                                 | Census 20                                                                                                                   | 10                                                                                                |                                                                                                                          | 17                                                                                                 |                                                                                                               | 22              |
| Population by Age                                                                                                                                                                | Number                                                                                                                      | Percent                                                                                           | Number                                                                                                                   | Percent                                                                                            | Number                                                                                                        | <br>F           |
| 0 - 4                                                                                                                                                                            | 4,972                                                                                                                       | 5.2%                                                                                              | 4,908                                                                                                                    | 4.9%                                                                                               | 5,124                                                                                                         |                 |
| 5 - 9                                                                                                                                                                            | 4,455                                                                                                                       | 4.7%                                                                                              | 4,469                                                                                                                    | 4.5%                                                                                               | 4,562                                                                                                         |                 |
| 10 - 14                                                                                                                                                                          | 4,198                                                                                                                       | 4.4%                                                                                              | 4,446                                                                                                                    | 4.5%                                                                                               | 4,498                                                                                                         |                 |
| 15 - 19                                                                                                                                                                          | 4,853                                                                                                                       | 5.1%                                                                                              | 4,505                                                                                                                    | 4.5%                                                                                               | 4,436                                                                                                         |                 |
| 20 - 24                                                                                                                                                                          | 6,082                                                                                                                       | 6.4%                                                                                              | 5,911                                                                                                                    | 5.9%                                                                                               |                                                                                                               |                 |
| 25 - 34                                                                                                                                                                          | 12,508                                                                                                                      | 13.2%                                                                                             |                                                                                                                          | 13.8%                                                                                              | 5,468                                                                                                         |                 |
| 35 - 44                                                                                                                                                                          | 12,508                                                                                                                      |                                                                                                   | 13,794<br>11,677                                                                                                         | 11.7%                                                                                              | 14,257                                                                                                        |                 |
| 33 <del>- 44</del>                                                                                                                                                               | 11,002                                                                                                                      | 12.2%                                                                                             | 11.077                                                                                                                   | 11.770                                                                                             | 12,678                                                                                                        |                 |
|                                                                                                                                                                                  | 12 411                                                                                                                      | 14 20/                                                                                            |                                                                                                                          | 12 40/                                                                                             | 11 042                                                                                                        |                 |
| 45 - 54                                                                                                                                                                          | 13,411                                                                                                                      | 14.2%                                                                                             | 12,396                                                                                                                   | 12.4%                                                                                              | 11,943                                                                                                        |                 |
| 45 - 54<br>55 - 64                                                                                                                                                               | 14,280                                                                                                                      | 15.1%                                                                                             | 12,396<br>15,357                                                                                                         | 15.4%                                                                                              | 15,337                                                                                                        |                 |
| 45 - 54<br>55 - 64<br>65 - 74                                                                                                                                                    | 14,280<br>8,362                                                                                                             | 15.1%<br>8.8%                                                                                     | 12,396<br>15,357<br>11,483                                                                                               | 15.4%<br>11.5%                                                                                     | 15,337<br>13,572                                                                                              |                 |
| 45 - 54<br>55 - 64<br>65 - 74<br>75 - 84                                                                                                                                         | 14,280<br>8,362<br>6,437                                                                                                    | 15.1%<br>8.8%<br>6.8%                                                                             | 12,396<br>15,357<br>11,483<br>6,734                                                                                      | 15.4%<br>11.5%<br>6.8%                                                                             | 15,337<br>13,572<br>7,943                                                                                     |                 |
| 45 - 54<br>55 - 64<br>65 - 74                                                                                                                                                    | 14,280<br>8,362<br>6,437<br>3,574                                                                                           | 15.1%<br>8.8%<br>6.8%<br>3.8%                                                                     | 12,396<br>15,357<br>11,483<br>6,734<br>4,079                                                                             | 15.4%<br>11.5%<br>6.8%<br>4.1%                                                                     | 15,337<br>13,572<br>7,943<br>4,142                                                                            |                 |
| 45 - 54<br>55 - 64<br>65 - 74<br>75 - 84<br>85+                                                                                                                                  | 14,280<br>8,362<br>6,437<br>3,574<br><b>Census 20</b>                                                                       | 15.1%<br>8.8%<br>6.8%<br>3.8%                                                                     | 12,396<br>15,357<br>11,483<br>6,734<br>4,079                                                                             | 15.4%<br>11.5%<br>6.8%<br>4.1%                                                                     | 15,337<br>13,572<br>7,943<br>4,142<br><b>20</b>                                                               | 22              |
| 45 - 54<br>55 - 64<br>65 - 74<br>75 - 84<br>85+                                                                                                                                  | 14,280<br>8,362<br>6,437<br>3,574<br><b>Census 20</b><br>Number                                                             | 15.1%<br>8.8%<br>6.8%<br>3.8%<br>10<br>Percent                                                    | 12,396<br>15,357<br>11,483<br>6,734<br>4,079<br><b>20</b><br>Number                                                      | 15.4%<br>11.5%<br>6.8%<br>4.1%<br>Percent                                                          | 15,337<br>13,572<br>7,943<br>4,142<br><b>20</b><br>Number                                                     | <b>)22</b>      |
| 45 - 54<br>55 - 64<br>65 - 74<br>75 - 84<br>85+                                                                                                                                  | 14,280<br>8,362<br>6,437<br>3,574<br><b>Census 20</b><br>Number<br>71,138                                                   | 15.1%<br>8.8%<br>6.8%<br>3.8%<br>100<br>Percent<br>75.1%                                          | 12,396<br>15,357<br>11,483<br>6,734<br>4,079                                                                             | 15.4%<br>11.5%<br>6.8%<br>4.1%<br>Percent<br>72.6%                                                 | 15,337<br>13,572<br>7,943<br>4,142<br><b>20</b>                                                               | <b>)22</b>      |
| 45 - 54<br>55 - 64<br>65 - 74<br>75 - 84<br>85+                                                                                                                                  | 14,280<br>8,362<br>6,437<br>3,574<br><b>Census 20</b><br>Number                                                             | 15.1%<br>8.8%<br>6.8%<br>3.8%<br>10<br>Percent                                                    | 12,396<br>15,357<br>11,483<br>6,734<br>4,079<br><b>20</b><br>Number                                                      | 15.4%<br>11.5%<br>6.8%<br>4.1%<br>Percent                                                          | 15,337<br>13,572<br>7,943<br>4,142<br><b>20</b><br>Number                                                     | <b>)22</b>      |
| 45 - 54<br>55 - 64<br>65 - 74<br>75 - 84<br>85+<br><b>Race and Ethnicity</b> White Alone                                                                                         | 14,280<br>8,362<br>6,437<br>3,574<br><b>Census 20</b><br>Number<br>71,138                                                   | 15.1%<br>8.8%<br>6.8%<br>3.8%<br>100<br>Percent<br>75.1%                                          | 12,396<br>15,357<br>11,483<br>6,734<br>4,079<br>20<br>Number<br>72,421                                                   | 15.4%<br>11.5%<br>6.8%<br>4.1%<br>Percent<br>72.6%                                                 | 15,337<br>13,572<br>7,943<br>4,142<br><b>20</b><br>Number<br>73,665                                           | <b>)22</b>      |
| 45 - 54<br>55 - 64<br>65 - 74<br>75 - 84<br>85+<br>Race and Ethnicity<br>White Alone<br>Black Alone                                                                              | 14,280<br>8,362<br>6,437<br>3,574<br><b>Census 20</b><br>Number<br>71,138<br>2,629                                          | 15.1%<br>8.8%<br>6.8%<br>3.8%<br>10<br>Percent<br>75.1%<br>2.8%                                   | 12,396<br>15,357<br>11,483<br>6,734<br>4,079<br>20<br>Number<br>72,421<br>2,424                                          | 15.4%<br>11.5%<br>6.8%<br>4.1%<br>117<br>Percent<br>72.6%<br>2.4%                                  | 15,337<br>13,572<br>7,943<br>4,142<br><b>20</b><br>Number<br>73,665<br>2,235                                  | ) <b>22</b>     |
| 45 - 54 55 - 64 65 - 74 75 - 84 85+  Race and Ethnicity White Alone Black Alone American Indian Alone                                                                            | 14,280<br>8,362<br>6,437<br>3,574<br><b>Census 20</b><br>Number<br>71,138<br>2,629<br>274                                   | 15.1%<br>8.8%<br>6.8%<br>3.8%<br>110<br>Percent<br>75.1%<br>2.8%<br>0.3%                          | 12,396<br>15,357<br>11,483<br>6,734<br>4,079<br>20<br>Number<br>72,421<br>2,424<br>244                                   | 15.4%<br>11.5%<br>6.8%<br>4.1%<br>117<br>Percent<br>72.6%<br>2.4%<br>0.2%                          | 15,337<br>13,572<br>7,943<br>4,142<br><b>20</b><br>Number<br>73,665<br>2,235<br>234                           | <b>)22</b><br>F |
| 45 - 54 55 - 64 65 - 74 75 - 84 85+  Race and Ethnicity White Alone Black Alone American Indian Alone Asian Alone                                                                | 14,280<br>8,362<br>6,437<br>3,574<br><b>Census 20</b><br>Number<br>71,138<br>2,629<br>274<br>14,755                         | 15.1%<br>8.8%<br>6.8%<br>3.8%<br>110<br>Percent<br>75.1%<br>2.8%<br>0.3%<br>15.6%                 | 12,396<br>15,357<br>11,483<br>6,734<br>4,079<br>20<br>Number<br>72,421<br>2,424<br>244<br>18,638                         | 15.4%<br>11.5%<br>6.8%<br>4.1%<br>117<br>Percent<br>72.6%<br>2.4%<br>0.2%<br>18.7%                 | 15,337<br>13,572<br>7,943<br>4,142<br>20<br>Number<br>73,665<br>2,235<br>234<br>21,927                        | <b>)22</b><br>F |
| 45 - 54 55 - 64 65 - 74 75 - 84 85+  Race and Ethnicity White Alone Black Alone American Indian Alone Asian Alone Pacific Islander Alone                                         | 14,280<br>8,362<br>6,437<br>3,574<br><b>Census 20</b><br>Number<br>71,138<br>2,629<br>274<br>14,755                         | 15.1%<br>8.8%<br>6.8%<br>3.8%<br>110<br>Percent<br>75.1%<br>2.8%<br>0.3%<br>15.6%<br>0.0%         | 12,396<br>15,357<br>11,483<br>6,734<br>4,079<br>20<br>Number<br>72,421<br>2,424<br>244<br>18,638<br>10                   | 15.4%<br>11.5%<br>6.8%<br>4.1%<br>117<br>Percent<br>72.6%<br>2.4%<br>0.2%<br>18.7%<br>0.0%         | 15,337<br>13,572<br>7,943<br>4,142<br><b>20</b><br>Number<br>73,665<br>2,235<br>234<br>21,927                 | <b>)22</b> P    |
| 45 - 54 55 - 64 65 - 74 75 - 84 85+  Race and Ethnicity White Alone Black Alone American Indian Alone Asian Alone Pacific Islander Alone Some Other Race Alone Two or More Races | 14,280<br>8,362<br>6,437<br>3,574<br><b>Census 20</b><br>Number<br>71,138<br>2,629<br>274<br>14,755<br>11<br>4,184<br>1,741 | 15.1% 8.8% 6.8% 3.8%  Percent 75.1% 2.8% 0.3% 15.6% 0.0% 4.4% 1.8%                                | 12,396<br>15,357<br>11,483<br>6,734<br>4,079<br>20<br>Number<br>72,421<br>2,424<br>244<br>18,638<br>10<br>3,999<br>2,024 | 15.4% 11.5% 6.8% 4.1%  Percent 72.6% 2.4% 0.2% 18.7% 0.0% 4.0% 2.0%                                | 15,337<br>13,572<br>7,943<br>4,142<br>20<br>Number<br>73,665<br>2,235<br>234<br>21,927<br>9<br>3,801<br>2,089 | <b>)22</b><br>F |
| 45 - 54 55 - 64 65 - 74 75 - 84 85+  Race and Ethnicity White Alone Black Alone American Indian Alone Asian Alone Pacific Islander Alone Some Other Race Alone                   | 14,280<br>8,362<br>6,437<br>3,574<br><b>Census 20</b><br>Number<br>71,138<br>2,629<br>274<br>14,755<br>11<br>4,184          | 15.1%<br>8.8%<br>6.8%<br>3.8%<br>110<br>Percent<br>75.1%<br>2.8%<br>0.3%<br>15.6%<br>0.0%<br>4.4% | 12,396<br>15,357<br>11,483<br>6,734<br>4,079<br>20<br>Number<br>72,421<br>2,424<br>244<br>18,638<br>10<br>3,999          | 15.4%<br>11.5%<br>6.8%<br>4.1%<br>917<br>Percent<br>72.6%<br>2.4%<br>0.2%<br>18.7%<br>0.0%<br>4.0% | 15,337<br>13,572<br>7,943<br>4,142<br>20<br>Number<br>73,665<br>2,235<br>234<br>21,927<br>9<br>3,801          | <b>)22</b><br>F |

### 2017 Population by Race

2017 Percent Hispanic Origin: 8.7%

1804 Sheepshead Bay Rd, Brooklyn, New York, 11235

Ring: 3 mile radius