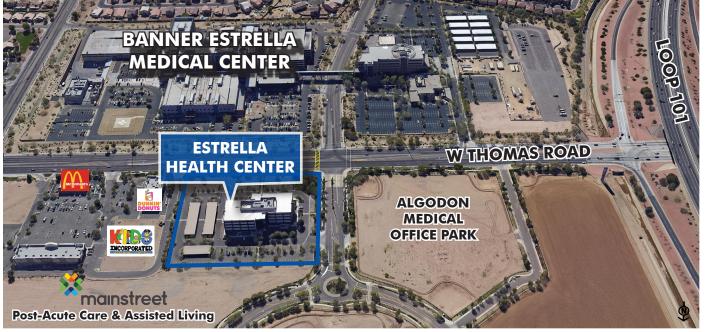

9250 WEST THOMAS ROAD PHOENIX, AZ 85037

**CBRE** 

## **HIGHLIGHTS:**

- + Across from Banner Estrella Medical Center with no ground lease requirements
- + Monument signage available
- + State-of-the-Art medical office building with 2-gurney accessible elevators
- + Immediate access to I-10 and Loop 101 freeways
- Secure after-hours key card access
- + Creative, well-capitalized ownership

# **LOCATION FEATURES:**

- + Located within the Algodon Medical Office Park A 138-acre master planned campus dedicated to medical services and resources for people committed to providing excellence in healthcare.
- + Adjacent to retail amenities including Dunkin' Donuts, McDonalds, dry cleaners and more.
- + Across from Banner Estrella Medical Center, a 305-bed hospital with approximately 126,457 patient visits per year (2015).
- + Approximately 345,213 residents within a 5-mile radius, with an estimated 7.7% increase through 2020. (Souce: CoStar)