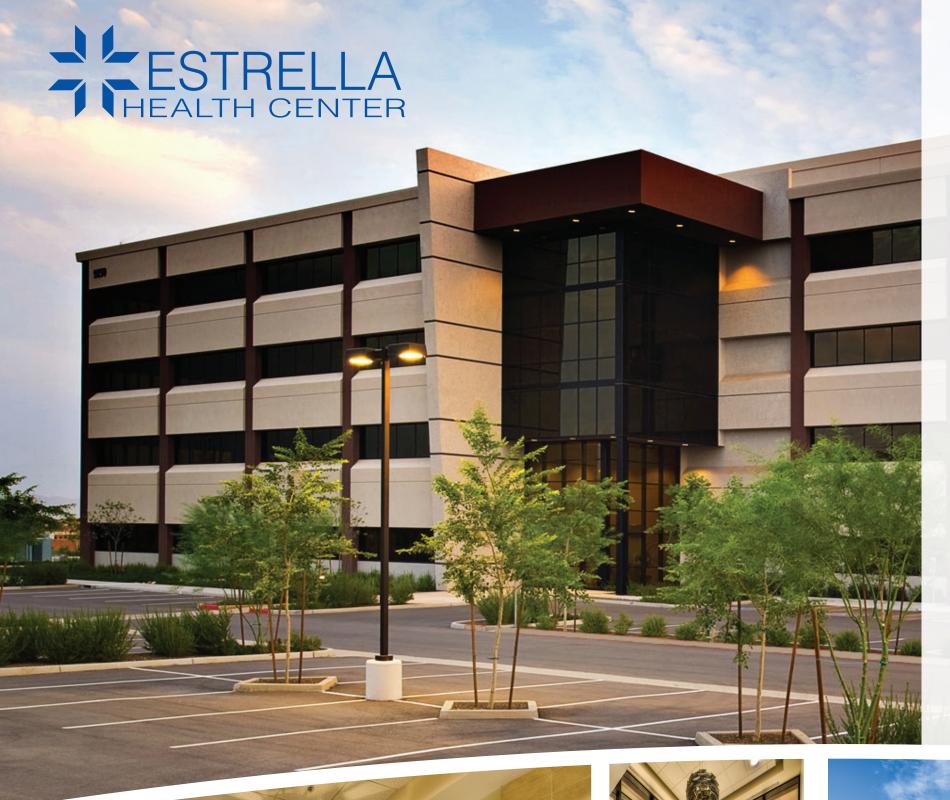

## **HIGHLIGHTS:**

- + Across from Banner Estrella Medical Center with no ground lease requirements
- + Monument signage available
- + State-of-the-Art medical office building with 2-gurney accessible elevators
- + Immediate access to I-10 and Loop 101 freeways
- Secure after-hours key card access
- + Creative, well-capitalized ownership

# **LOCATION FEATURES:**

- + Located within the Algodon Medical Office Park A 138-acre master planned campus dedicated to medical services and resources for people committed to providing excellence in healthcare.
- + Adjacent to retail amenities including Dunkin' Donuts, McDonalds, dry cleaners and more.
- + Across from Banner Estrella Medical Center, a 305-bed hospital with approximately 126,457 patient visits per year (2015).
- + Approximately 345,213 residents within a 5-mile radius, with an estimated 7.7% increase through 2020. (Souce: CoStar)