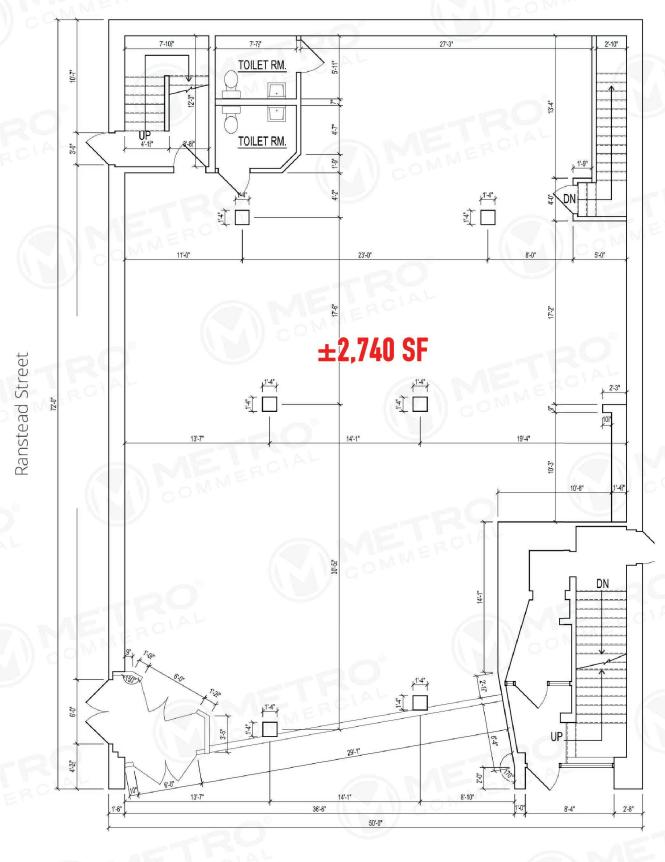

## property highlights.

- Rare full building opportunity at the center of it all retail, office, and residential
- Situated one property off of 16th & Chestnut Sts. –
  Philadelphia's highest pedestrian trafficked corner
- 50' of frontage along 16th St, directly across the street from The Shops at Liberty Place's main entrance
- 1st Floor (2,740 SF), 2nd Floor (3,295 SF), or Lower Level (3,475 SF) available together or separate