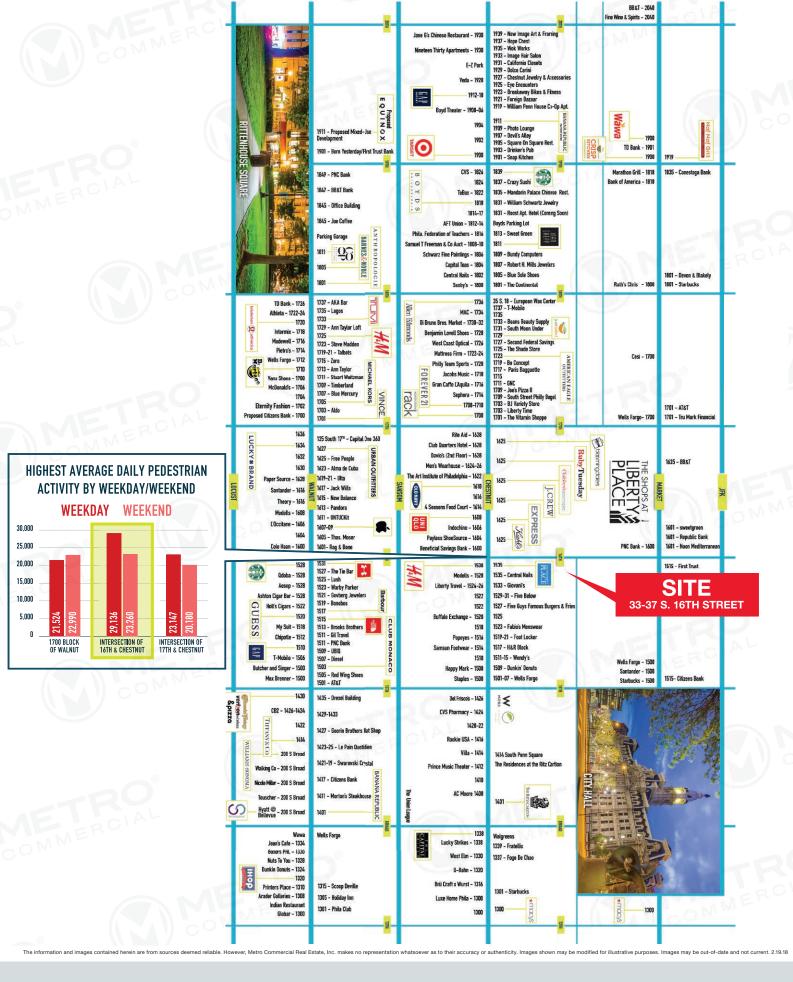

## property highlights.

- Rare full building opportunity at the center of it all retail, office, and residential
- Situated one property off of 16th & Chestnut Sts. –
  Philadelphia's highest pedestrian trafficked corner
- 50' of frontage along 16th St, directly across the street from The Shops at Liberty Place's main entrance
- 1st Floor (2,740 SF), 2nd Floor (3,295 SF), or Lower Level (3,475 SF) available together or separate

### stats.

| 2017 DEMOGRAPHICS*  | .25 MILE  | .5 MILE   | 1 MILE    |
|---------------------|-----------|-----------|-----------|
| EST. POPULATION     | 4,736     | 25,745    | 84,198    |
| EST. HOUSEHOLDS     | 2,677     | 16,599    | 48,441    |
| EST. AVG. HH INCOME | \$101,404 | \$101,540 | \$103,558 |
| *EQDI 2017          |           |           |           |