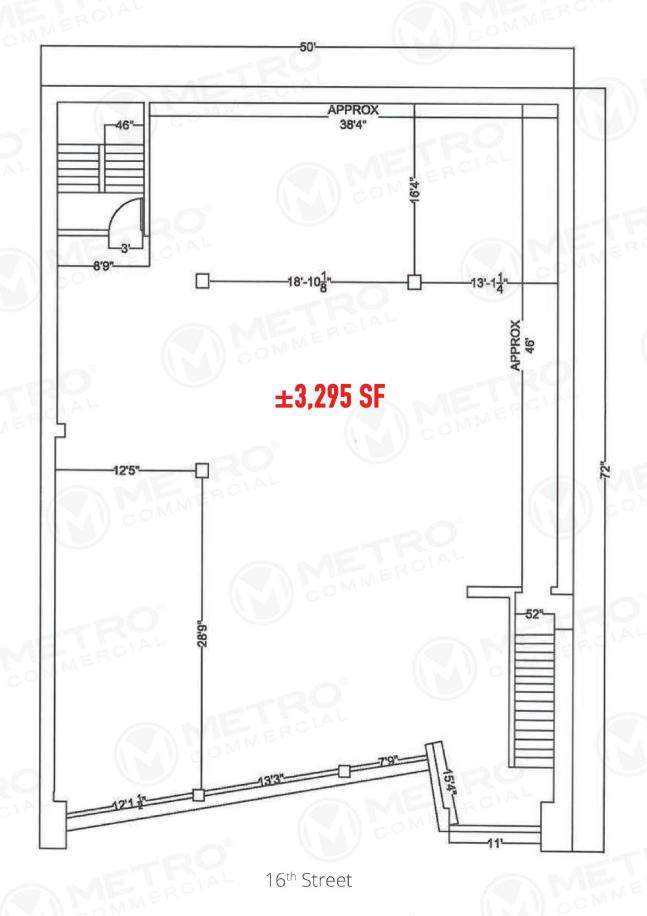

## property highlights.

- Rare full building opportunity at the center of it all retail, office, and residential
- Situated one property off of 16th & Chestnut Sts. –
  Philadelphia's highest pedestrian trafficked corner
- 50' of frontage along 16th St, directly across the street from The Shops at Liberty Place's main entrance
- 1st Floor (2,740 SF), 2nd Floor (3,295 SF), or Lower Level (3,475 SF) available together or separate