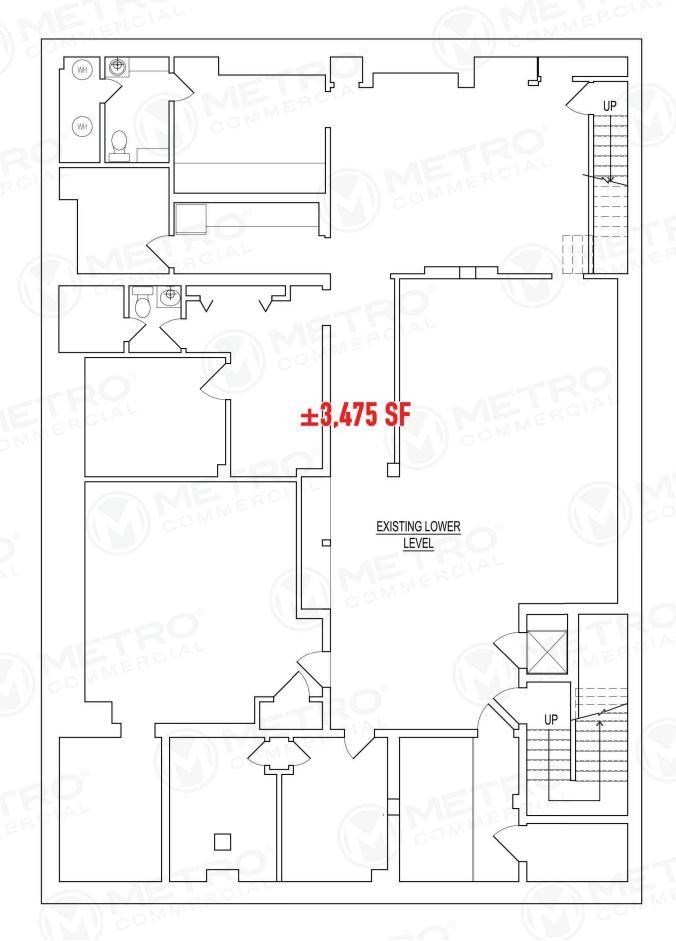

## property highlights.

- Rare full building opportunity at the center of it all retail, office, and residential
- Situated one property off of 16th & Chestnut Sts. –
  Philadelphia's highest pedestrian trafficked corner
- 50' of frontage along 16th St, directly across the street from The Shops at Liberty Place's main entrance
- 1st Floor (2,740 SF), 2nd Floor (3,295 SF), or Lower Level (3,475 SF) available together or separate