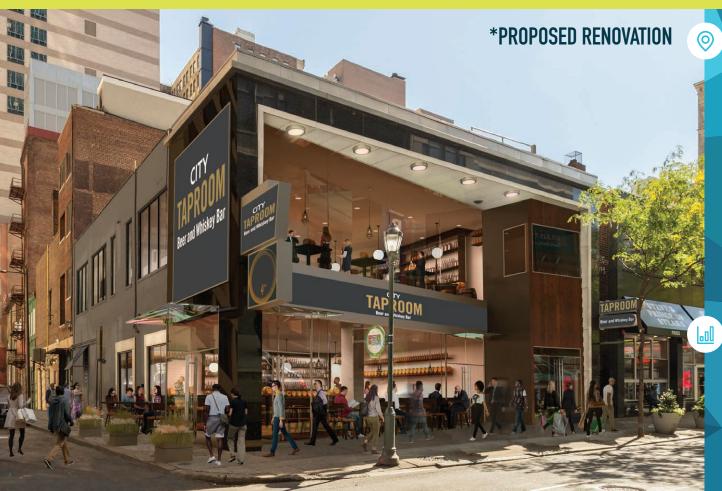

# 33-37 SOUTH 16TH STREET (16TH & RANSTEAD STS.)

PHILADELPHIA, PA

±2.740 - 9.510 SF AVAILABLE

## property highlights.

- Rare full building opportunity at the center of it all retail, office, and residential
- Situated one property off of 16th & Chestnut Sts. –
  Philadelphia's highest pedestrian trafficked corner
- 50' of frontage along 16th St, directly across the street from The Shops at Liberty Place's main entrance
- 1st Floor (2,740 SF), 2nd Floor (3,295 SF), or Lower Level (3,475 SF) available together or separate