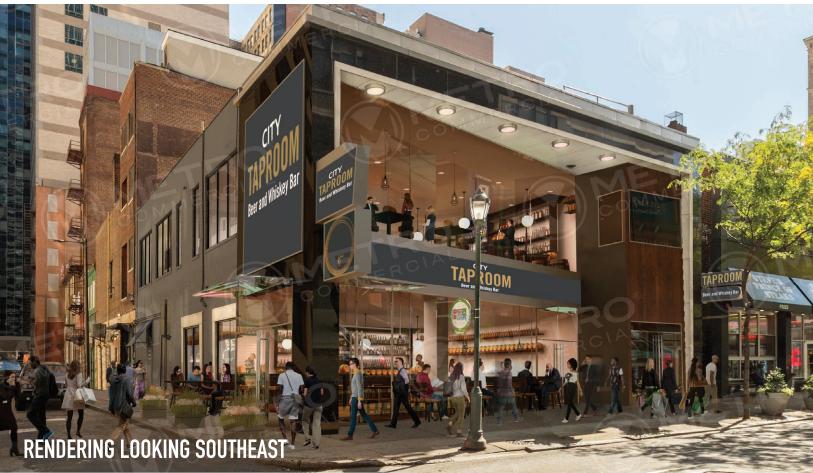

# 33-37 SOUTH 16TH STREET (16TH & RANSTEAD STS.)

PHILADELPHIA, PA

±2.740 - 9.510 SF AVAILABLE

## property highlights.

- Rare full building opportunity at the center of it all retail, office, and residential
- Situated one property off of 16th & Chestnut Sts. –
  Philadelphia's highest pedestrian trafficked corner
- 50' of frontage along 16th St, directly across the street from The Shops at Liberty Place's main entrance
- 1st Floor (2,740 SF), 2nd Floor (3,295 SF), or Lower Level (3,475 SF) available together or separate