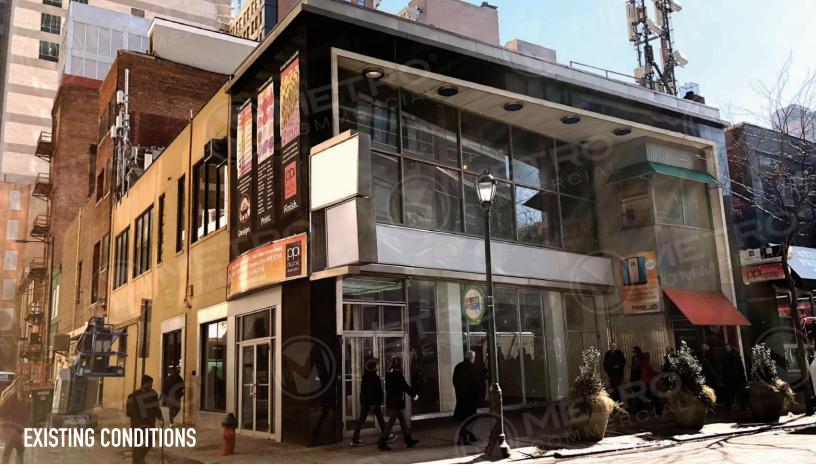

# 33-37 SOUTH 16TH STREET (16TH & RANSTEAD STS.)

PHILADELPHIA, PA

±2.740 - 9.510 SF AVAILABLE

## property highlights.

- Rare full building opportunity at the center of it all retail, office, and residential
- Situated one property off of 16th & Chestnut Sts. –
  Philadelphia's highest pedestrian trafficked corner
- 50' of frontage along 16th St, directly across the street from The Shops at Liberty Place's main entrance
- 1st Floor (2,740 SF), 2nd Floor (3,295 SF), or Lower Level (3,475 SF) available together or separate