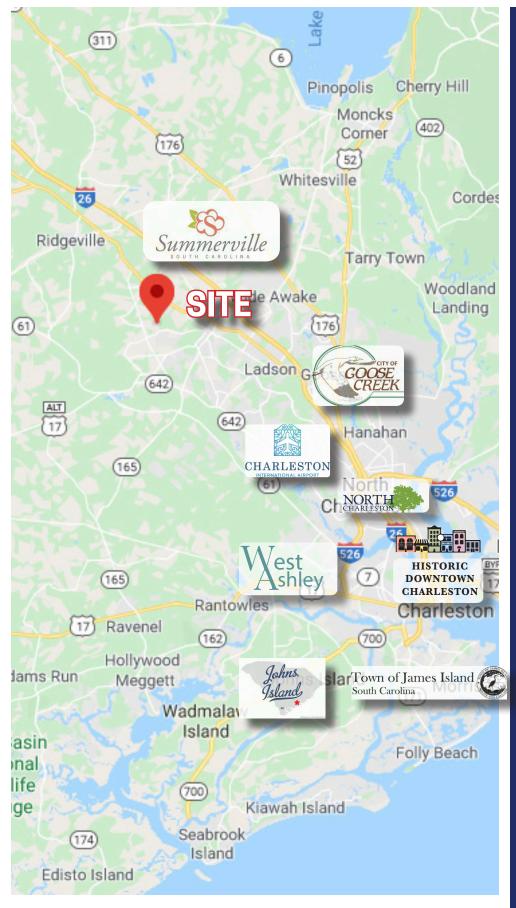

## **DISTANCE MAP**

| <b>♀</b> SITE   | DISTANCE   | TIME       |  |
|-----------------|------------|------------|--|
|                 | 20 MILES   | 27 MINUTES |  |
|                 | 13.1 MILES | 19 MINUTES |  |
| • MERCEDES      | 9.5 MILES  | 18 MINUTES |  |
| PORT SERVICES   | 24.5 MILES | 29 MINUTES |  |
| <b>♀</b> BOEING | 21 MILES   | 27 MINUTES |  |