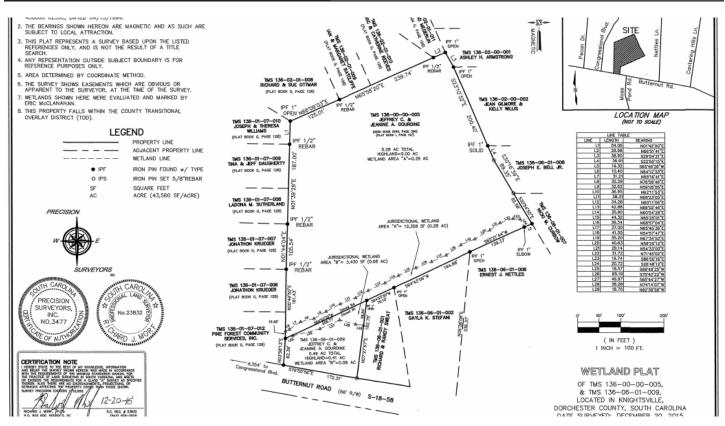

#### **PROPERTY OVERVIEW**

Site is approximately 5.77 acres (5.41 high) and is ideal for a Multi-Family development or Senior Care Facility.

TMS #'s 136-06-01-009 & 136-00-00-005. The 0.48 ac is the front parcel and is zoned R-1. The 5.28 acre parcel is zoned R-4. Total wetlands 0.36 ac wetland Total 5.41 high. The site has been previously approved for 78 units. Parcel has 173 ft -/+ of frontage on Butternut and sits next to Pine Forest Country Club entrance. There is municipal water and sewer available but not at the site.