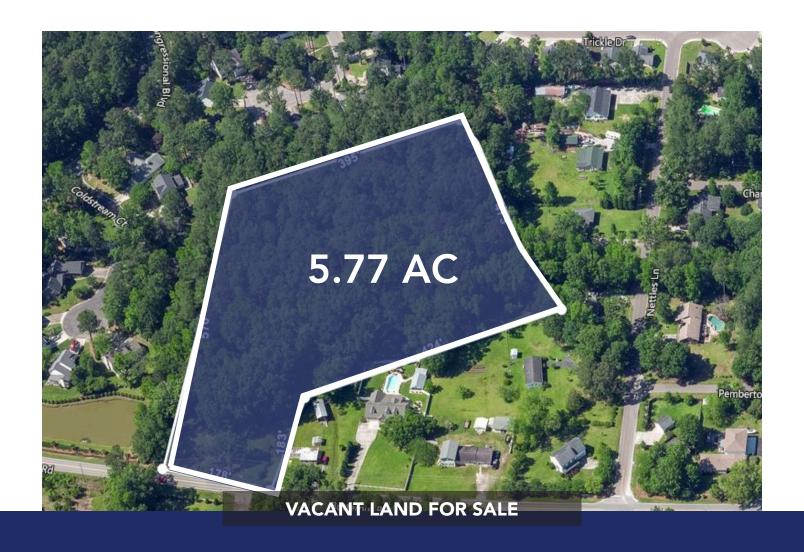

#### PROPERTY HIGHLIGHTS

**FOR SALE:** \$425,000

LAND LOT SIZE: 5.77 AC

**SUBTYPE:** Mobile Home Park,

Multi-Family, Residential (Single Family),

Self Storage

TRAFFIC COUNT: 21,000 VPD

#### **PROPERTY OVERVIEW**

Site is approximately 5.77 acres (5.41 high) and is ideal for a Multi-Family development or Senior Care Facility.

TMS #'s 136-06-01-009 & 136-00-00-005. The 0.48 ac is the front parcel and is zoned R-1. The 5.28 acre parcel is zoned R-4. Total wetlands 0.36 ac wetland Total 5.41 high. The site has been previously approved for 78 units. Parcel has 173 ft -/+ of frontage on Butternut and sits next to Pine Forest Country Club entrance. There is municipal water and sewer available but not at the site.