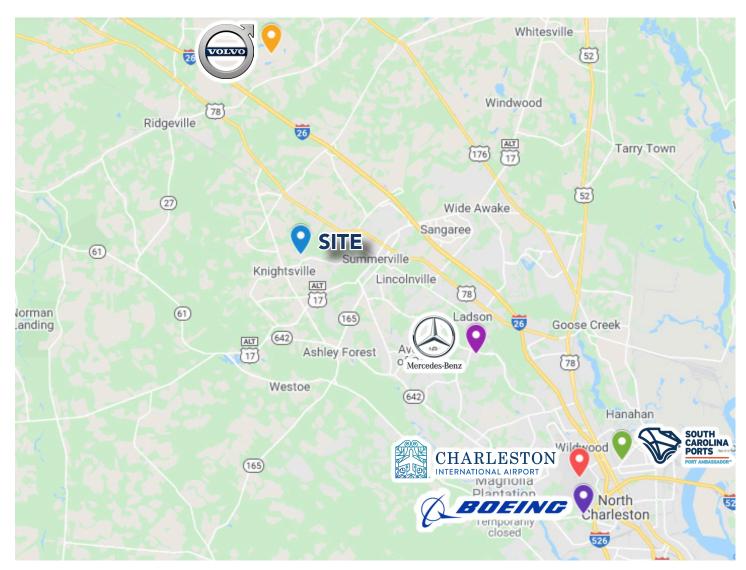

## **DISTANCE MAP**

| <b>♀</b> SITE   | DISTANCE   | TIME       |  |
|-----------------|------------|------------|--|
|                 | 20 MILES   | 27 MINUTES |  |
|                 | 13.1 MILES | 19 MINUTES |  |
| • MERCEDES      | 9.5 MILES  | 18 MINUTES |  |
| PORT SERVICES   | 24.5 MILES | 29 MINUTES |  |
| <b>♀</b> BOEING | 21 MILES   | 27 MINUTES |  |