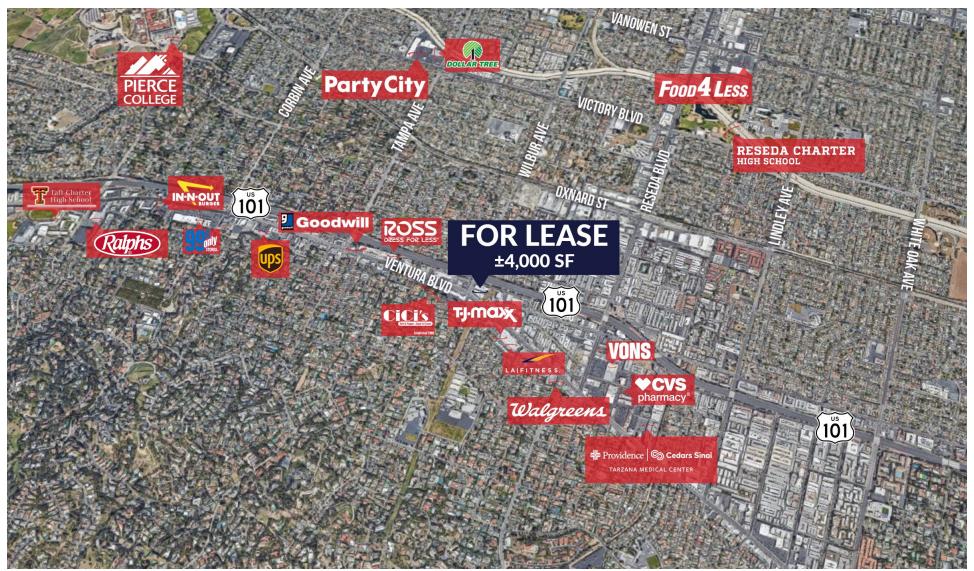

#### **ARFA AMENITIES**

- Heavy pedestrian and automobile traffic
- Adjacent to Tarzana Village Walk
- Neighboring tenants include: Whole Foods, Von's, CVS, Starbucks, Coffee Bean, Walgreens, Brake Masters, Verizon, Ortho Mattress, ARCO, Winchell's Donuts
- Close proximity to the 101 Freeway

| DEMOS          | 1 MILE                | 3 MILE    | 5 MILE    |
|----------------|-----------------------|-----------|-----------|
| Population     | 26,764                | 183,167   | 471,067   |
| Avg. HH Income | \$101,681             | \$106,751 | \$105,383 |
| Daytime Pop    | 22,144                | 150,963   | 385,023   |
| Traffic Count  | ± 40,512 cars per day |           |           |