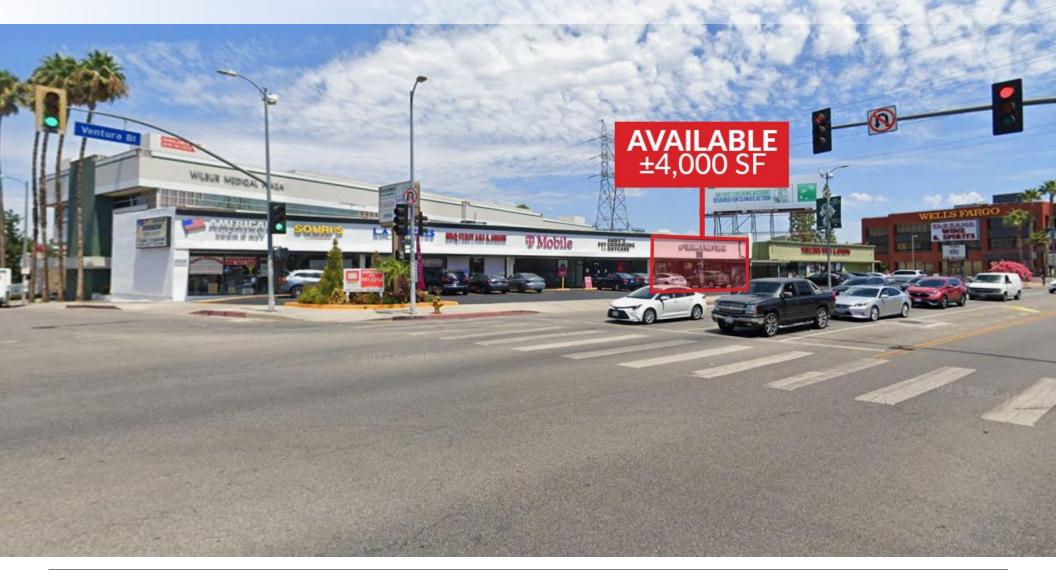

18851 Ventura Blvd., Tarzana, CA 91356

#### **PROPERTY FEATURES**

- Excellent signage and visibility on Ventura Boulevard
- Lots of natural light
- Former party supply store

#### **ARFA AMENITIES**

- Heavy pedestrian and automobile traffic
- Adjacent to Tarzana Village Walk
- Neighboring tenants include: Whole Foods, Von's, CVS, Starbucks, Coffee Bean, Walgreens, Brake Masters, Verizon, Ortho Mattress, ARCO, Winchell's Donuts
- Close proximity to the 101 Freeway