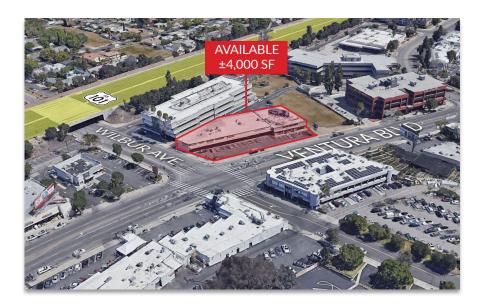

18851 Ventura Blvd., Tarzana, CA 91356

# **Alley** BBQ Teriyakiç Sushi Lock of Key <sup>L.</sup>A. Watches Andy's Pet Grooming Wilbur Ave. 7.Mobile AVAILABLE ±4,000 SF Ventura Blvd.

Measurement are approximate only, and Broker does not guarantee their accuracy. Tenants are subject to change, and Broker makes no representation written or implied that the feature tenants will be occupying the space throughout the duration of the Lessee's tenancy. Lessee is to conduct their own due diligence before signing any formal agreements.