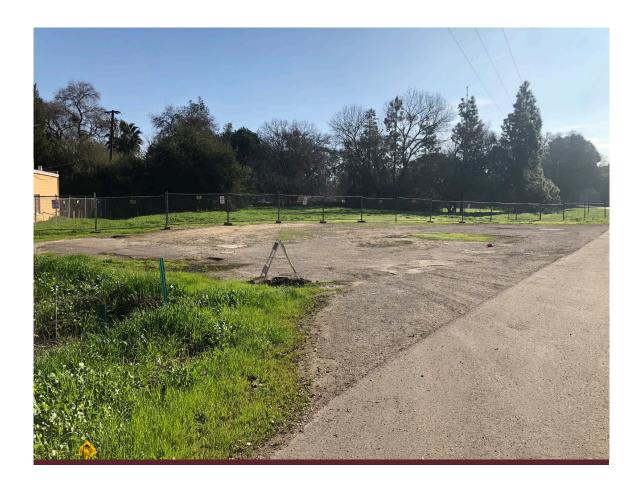

## 26090 NORTH THORNTON ROAD, THORNTON, CA

**SIZE:**  $0.57 \pm \text{Acres} (26,136 \pm \text{SF})$ 

**APN:** 001-150-48

**ZONING:** C-G (Commercial General, San Joaquin

County)

## **FEATURES:**

- CG zoning allows for a wide variety of commercial uses
- Immediate access to Interstate 5
- 193± feet of frontage along Thornton Road
- Lot is 126± feet deep
- Level topography

**SALE PRICE:** \$261,360 (\$10.44/SF)