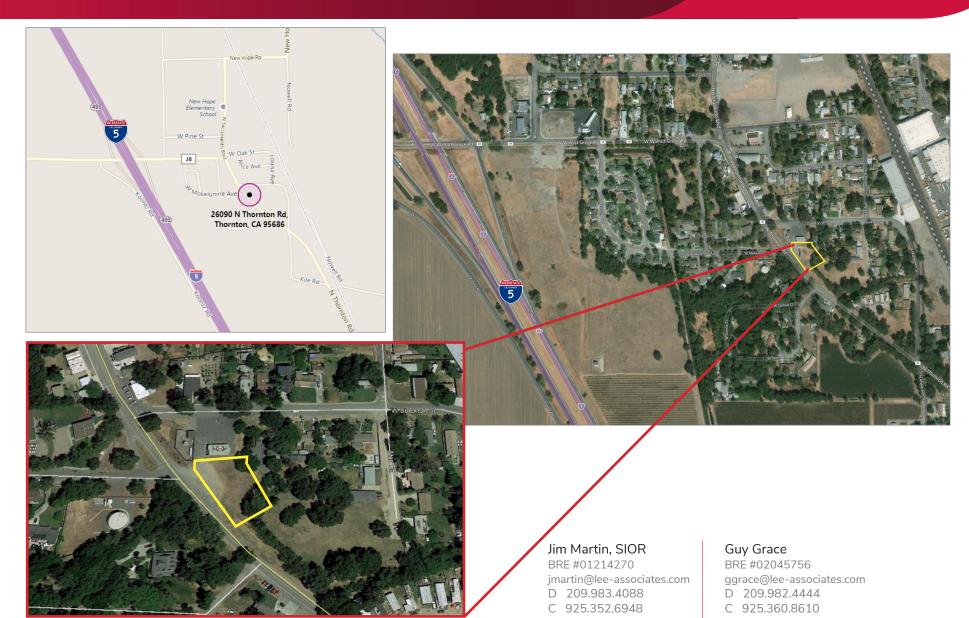

## 26090 NORTH THORNTON ROAD, THORNTON, CA

**SIZE:**  $0.57 \pm \text{Acres} (26,136 \pm \text{SF})$ 

**APN:** 001-150-48

**ZONING:** C-G (Commercial General, San Joaquin

County)

Jim Martin, SIOR
BRE #01214270
jmartin@lee-associates.com
D 209.983.4088
C 925.352.6948

Guy Grace
BRE #02045756
ggrace@lee-associates.com
D 209.982.4444
C 925.360.8610

All information furnished regarding property for sale, rental or financing is from sources deemed reliable, but no warranty or representation is made to the accuracy thereof and same is submitted to errors, omissions, change of price, rental or other conditions prior to sale, lease or financing or withdrawal without notice. No liability of any kind is to be imposed on the broker herein.