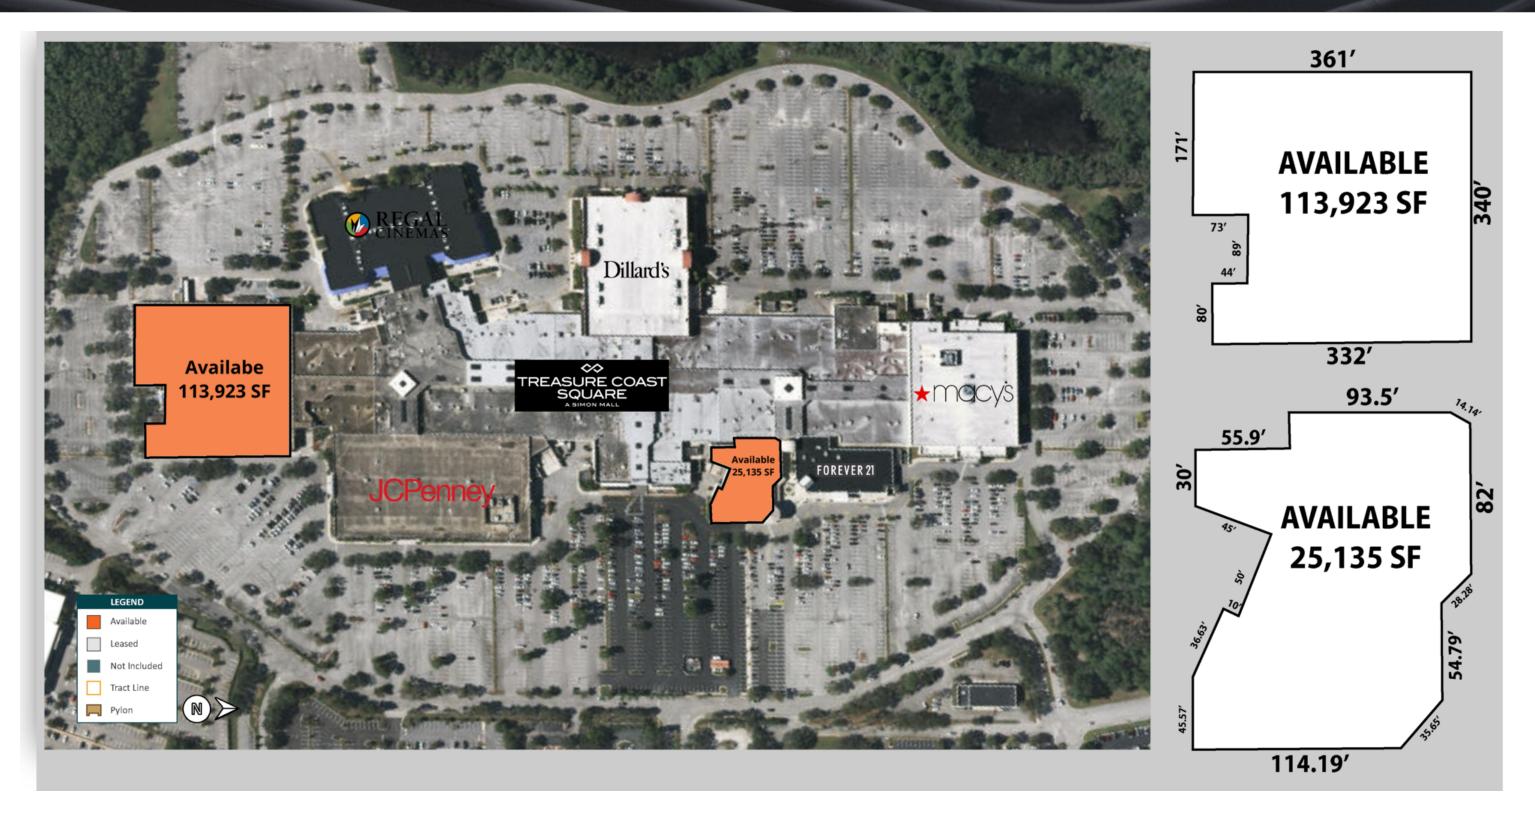

- Join Regal Cinemas, Dillard's, Macy's, JC Penney and over 110 specialty stores
- Prominent anchor and junior anchor spaces available
- Located in the heart of Treasure Coast's premier retail trade area serving Port St. Lucie, Jensen Beach, and Stuart
- 316,134 residents with an average household income of \$79,653 within a 10 mile trade area