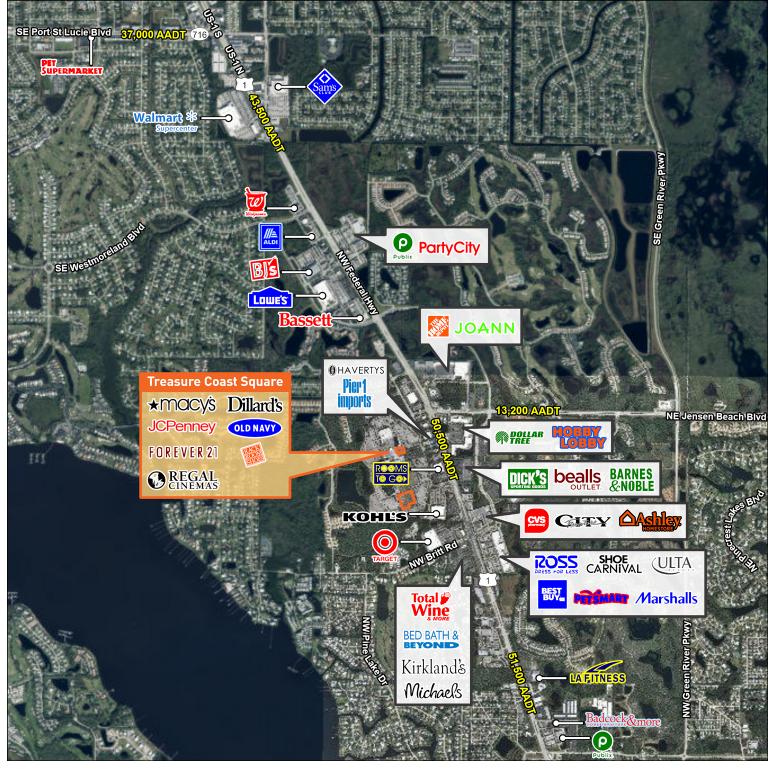

## TREASURE COAST - FORMER HH GREGG & SEARS

TREASURE COAST - FORMER HH GREGG & SEARS 3066 NW Federal Highway, Jensen Beach, FL 34957

3066 NW Federal Highway, Jensen Beach, FL 34957

# TREASURE COAST - FORMER HH GREGG & SEARS

3066 NW Federal Highway, Jensen Beach, FL 34957