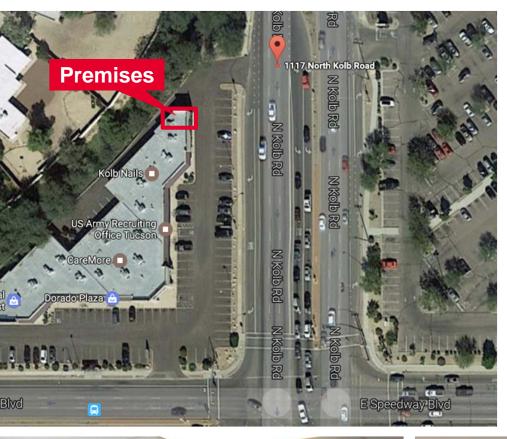

FOR LEASE 1113 N. Kolb Road Tucson, AZ 85715



## 673 SF Medical Office Space Lease Rate: \$729/Mo, MG (\$13/SF)

#### **Property Features**

- Located in guiet charming medical complex
- Near Arizona Inn, Banner UMC and University of Arizona Campus
- Excellent central location
- Ample Parking



For more information, please contact:

Isaac Figueroa Office Properties +1 520 546 2743 ifigueroa@picor.com Ryan McGregor Commercial Properties +1 520 546 2748 rmcgregor@picor.com PICOR Commercial Real Estate Services 1100 N. Wilmot Road, Suite 200 Tucson, Arizona 85712 phone: +1 520 748 7100 picor.com

# **FOR LEASE** 1113 N. Kolb Road

Tucson, AZ 85715

### **Aerial & Photos**



### **OFFICE / RETAIL SPACE**