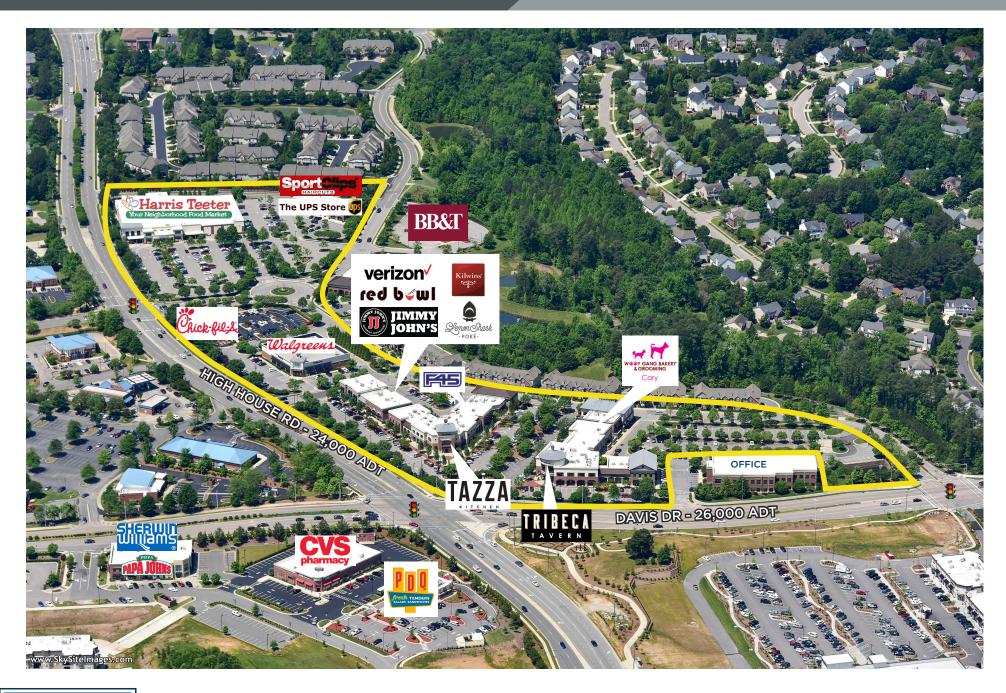

# STONE CREEK VILLAGE | Cary, North Carolina

Stone Creek Village is located at the heart of one of the country's most desirable places to live and do business. Ranked #5 on Money magazine's Best Places to Live, Cary, North Carolina offers an average household income of \$171,837 within one mile of the center. Situated at Davis Drive and High House Road, a major east-west connector and commuting route for Research Triangle Park, thousands of cars pass the center every day.

# **LOCATION**

Cary, North Carolina Davis Drive at High House Road

# **TRAFFIC COUNTS**

Davis Road - 26,000 High House Road - 25,000 NC-55 - 30,000

# **LEASE PLAN**

| SPACE | TENANT                                      | SIZE        |
|-------|---------------------------------------------|-------------|
| 100   | Harris Teeter                               | 48,824 s.f. |
| 200   | Walgreens                                   | 14,820 s.f. |
| 300   | Chick-fil-A                                 | 4,300 s.f.  |
| B-110 | Sport Clips                                 | 1,249 s.f.  |
| B-120 | Flip Dry Cleaners                           | 1,143 s.f.  |
| B-130 | Navi Nail Spa                               | 1,224 s.f.  |
| B-140 | AVAILABLE                                   | 1,011 s.f.  |
| B-150 | The UPS Store                               | 1,071 s.f.  |
| B-160 | Johnny's Pizza                              | 2,379 s.f.  |
| G-110 | LemonShark Poke                             | 1,600 s.f.  |
| G-120 | Kilwin's Chocolates                         | 1,844 s.f.  |
| G-140 | Jimmy John's                                | 1,475 s.f.  |
| G-150 | Red Bowl Asian Bistro                       | 3,867 s.f.  |
| H-110 | Clean Eatz                                  | 2,504 s.f.  |
| H-120 | Preston Flowers                             | 1,900 s.f.  |
| H-125 | Verizon Wireless                            | 1,862 s.f.  |
| H-130 | Tazza Kitchen                               | 3,792 s.f.  |
| H-170 | AAA Carolinas                               | 939 s.f.    |
| H-175 | Painters Garden                             | 969 s.f.    |
| H-180 | F45 Training                                | 2,505 s.f.  |
| I-110 | True Rest Float Spa                         | 2,207 s.f.  |
| I-130 | Republic of Yoga                            | 2,375 s.f.  |
| J-110 | Anjappar Authentic<br>Chettinadu Restaurant | 3,075 s.f.  |
| J-130 | J & F Gemelli Salon                         | 2,083 s.f.  |
| K-110 | Woof Gang Bakery                            | 2,576 s.f.  |
| K-140 | Cary School of Gymnastics                   | 3,472 s.f.  |
| L-110 | Tribeca Tavern                              | 7,165 s.f.  |
| M-110 | Zebra Robotics                              | 2,031 s.f.  |
| M-130 | AVAILABLE                                   | 2,363 s.f.  |