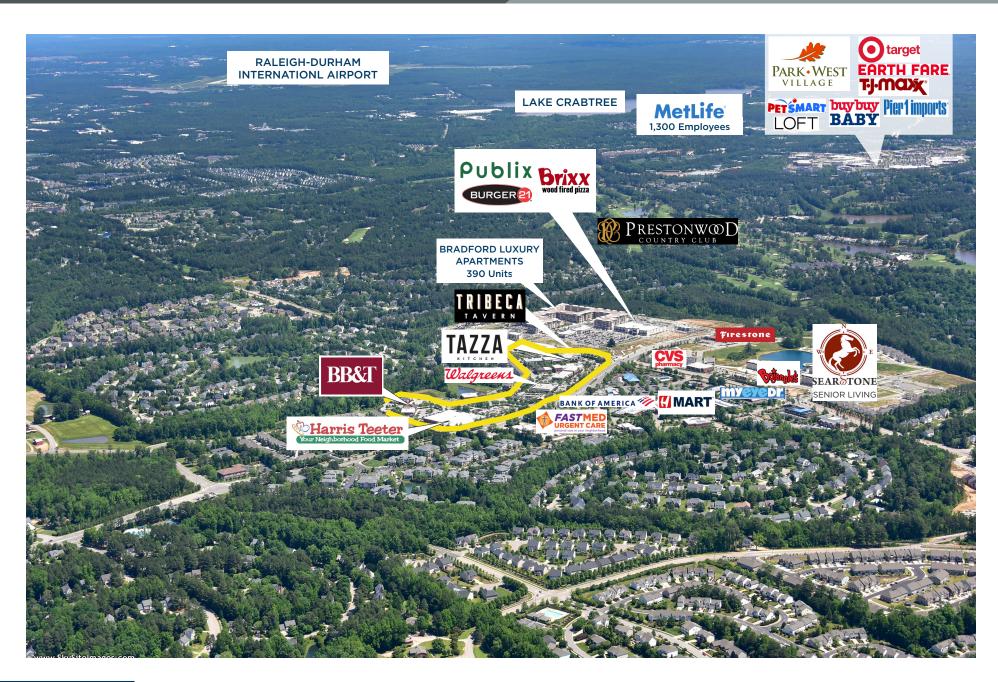

# STONE CREEK VILLAGE | Cary, North Carolina

Stone Creek Village is located at the heart of one of the country's most desirable places to live and do business. Ranked #5 on Money magazine's Best Places to Live, Cary, North Carolina offers an average household income of \$171,837 within one mile of the center. Situated at Davis Drive and High House Road, a major east-west connector and commuting route for Research Triangle Park, thousands of cars pass the center every day.