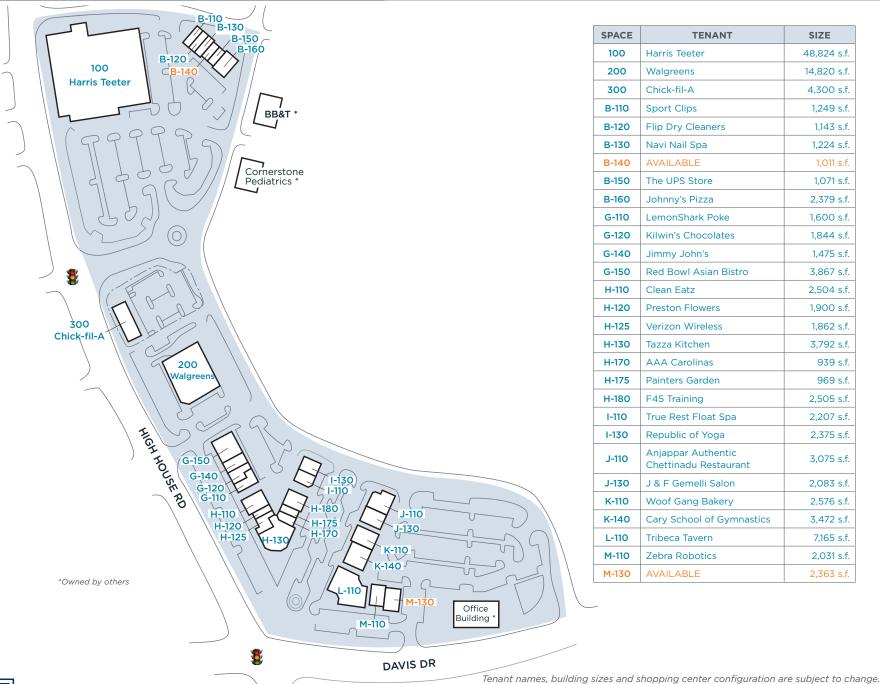

# **LEASE PLAN**

| SPACE | TENANT                                      | SIZE        |
|-------|---------------------------------------------|-------------|
| 100   | Harris Teeter                               | 48,824 s.f. |
| 200   | Walgreens                                   | 14,820 s.f. |
| 300   | Chick-fil-A                                 | 4,300 s.f.  |
| B-110 | Sport Clips                                 | 1,249 s.f.  |
| B-120 | Flip Dry Cleaners                           | 1,143 s.f.  |
| B-130 | Navi Nail Spa                               | 1,224 s.f.  |
| B-140 | AVAILABLE                                   | 1,011 s.f.  |
| B-150 | The UPS Store                               | 1,071 s.f.  |
| B-160 | Johnny's Pizza                              | 2,379 s.f.  |
| G-110 | LemonShark Poke                             | 1,600 s.f.  |
| G-120 | Kilwin's Chocolates                         | 1,844 s.f.  |
| G-140 | Jimmy John's                                | 1,475 s.f.  |
| G-150 | Red Bowl Asian Bistro                       | 3,867 s.f.  |
| H-110 | Clean Eatz                                  | 2,504 s.f.  |
| H-120 | Preston Flowers                             | 1,900 s.f.  |
| H-125 | Verizon Wireless                            | 1,862 s.f.  |
| H-130 | Tazza Kitchen                               | 3,792 s.f.  |
| H-170 | AAA Carolinas                               | 939 s.f.    |
| H-175 | Painters Garden                             | 969 s.f.    |
| H-180 | F45 Training                                | 2,505 s.f.  |
| I-110 | True Rest Float Spa                         | 2,207 s.f.  |
| I-130 | Republic of Yoga                            | 2,375 s.f.  |
| J-110 | Anjappar Authentic<br>Chettinadu Restaurant | 3,075 s.f.  |
| J-130 | J & F Gemelli Salon                         | 2,083 s.f.  |
| K-110 | Woof Gang Bakery                            | 2,576 s.f.  |
| K-140 | Cary School of Gymnastics                   | 3,472 s.f.  |
| L-110 | Tribeca Tavern                              | 7,165 s.f.  |
| M-110 | Zebra Robotics                              | 2,031 s.f.  |
| M-130 | AVAILABLE                                   | 2,363 s.f.  |