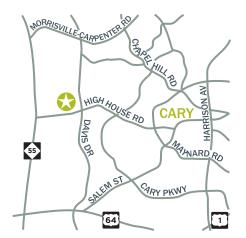

# STONE CREEK VILLAGE | Cary, North Carolina



Stone Creek Village is located at the heart of one of the country's most desirable places to live and do business. Ranked #5 on Money magazine's Best Places to Live, Cary, North Carolina offers an average household income of \$171,837 within one mile of the center. Situated at Davis Drive and High House Road, a major east-west connector and commuting route for Research Triangle Park, thousands of cars pass the center every day.

# **KEY TENANTS**















# SIZE

126,625 square feet

# **LOCATION**

Cary, North Carolina Davis Drive at High House Road

# **TRAFFIC COUNTS**

Davis Road - 26,000 High House Road - 25,000 NC-55 - 30,000



## **KEY DEMOGRAPHICS**

| 5-1                            | TILE RADIUS |
|--------------------------------|-------------|
| POPULATION                     |             |
| Current Estimated Population   | 205,973     |
| Projected Population (5 Years) | 227,280     |
| 2010 Census Population         | 154,908     |

#### **HOUSEHOLDS**

| Current Estimated Households   | 79,340 |
|--------------------------------|--------|
| Projected Households (5 Years) | 87,666 |
| 2010 Census Households         | 58,721 |

#### INCOME

| Average Household Income   | \$122,686 |
|----------------------------|-----------|
| Household Income \$75,000+ | 65.9%     |

# MEDIAN AGE 37 years

# **DAYTIME DEMOGRAPHICS**

| Number of Businesses     | 7,949   |
|--------------------------|---------|
| Number