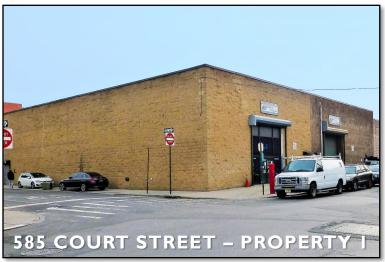

#### PRIME 20,000 SF RED HOOK / CARROL GARDENS BLOCKFRONT ASSEMBLY

| 585 Court Street - Property I |                                            | 587 Court Street – Property 2 |                                                     |
|-------------------------------|--------------------------------------------|-------------------------------|-----------------------------------------------------|
| Present Use:                  | Warehouse                                  | Present Use:                  | Warehouse                                           |
| Block / Lot:                  | 486 / 6                                    | Block / Lot:                  | 486 / I                                             |
| Lot Size:                     | 10,000 SF                                  | Lot Size:                     | 10,000 SF                                           |
| Building:                     | 10,000 SF                                  | Building:                     | 10,000 SF                                           |
| Ceilings:                     | 24' High                                   | Ceilings:                     | 20' High                                            |
| Taxes:                        | \$59,447.00 per annum                      | Taxes:                        | \$36,918.00 per annum                               |
| Zone:                         | MI-I (Qualified Opportunity Zone)          | Zone:                         | MI-I (Qualified Opportunity Zone)                   |
| F.A.R:                        | I / 2.4 Facility                           | F.A.R:                        | I / 2.4 Facility                                    |
| Lease Abstract:               |                                            | Lease Abstract:               |                                                     |
| Lease Term:                   | 11/01/2015 – 10/31/2022                    | Lease Term:                   | 08/01/2015 - 07/31/2022                             |
| Lease Type:                   | NNN                                        | Lease Type:                   | NN - tenant pays 50% R.E. taxes & building expenses |
| Present Rent:                 | \$142,526.02                               | Present Rent:                 | \$141,698.15                                        |
| Escalations:                  | 3% per annum through balance of lease term | Escalations:                  | 3% per annum through balance of lease term          |