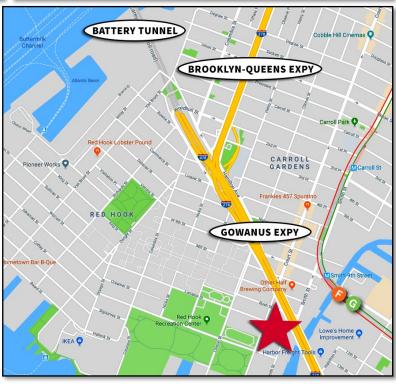

### **FEATURES:**

- 2 ADJACENT 10,000 SF PARCELS
- EACH FIREPROOF PARCEL BUILT WITH REINFORCED CONCRETE ON SLAB UNDER CONCRETE BLOCK & STEEL WITH A MONOLITHIC RUBBERIZED ROOF OVER REINFORCED CONCRETE & STEEL DECKING
- FULLY SPRINKLERED
- SEPARATE UTILITIES
- 2 BLOCKS FROM THE BQE/GOWANUS EXPRESSWAY
- JUST SOUTH OF HUGH L CAREY / BROOKLYN BATTERY TUNNEL
- SHORT WALK TO GG SUBWAYS AT THE SMITH—9TH STREET CARROL GARDENS STATION