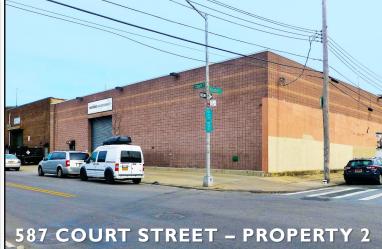

#### PRIME 20,000 SF RED HOOK / CARROL GARDENS BLOCKFRONT ASSEMBLY

| 585 Court Street - Property I |                                            | 587 Court Street – Property 2 |                                                     |
|-------------------------------|--------------------------------------------|-------------------------------|-----------------------------------------------------|
| Present Use:                  | Warehouse                                  | Present Use:                  | Warehouse                                           |
| Block / Lot:                  | 486 / 6                                    | Block / Lot:                  | 486 / I                                             |
| Lot Size:                     | 10,000 SF                                  | Lot Size:                     | 10,000 SF                                           |
| Building:                     | 10,000 SF                                  | Building:                     | 10,000 SF                                           |
| Ceilings:                     | 24' High                                   | Ceilings:                     | 20' High                                            |
| Taxes:                        | \$59,447.00 per annum                      | Taxes:                        | \$36,918.00 per annum                               |
| Zone:                         | MI-I (Qualified Opportunity Zone)          | Zone:                         | MI-I (Qualified Opportunity Zone)                   |
| F.A.R:                        | I / 2.4 Facility                           | F.A.R:                        | I / 2.4 Facility                                    |
| Lease Abstract:               |                                            | Lease Abstract:               |                                                     |
| Lease Term:                   | 11/01/2015 – 10/31/2022                    | Lease Term:                   | 08/01/2015 - 07/31/2022                             |
| Lease Type:                   | NNN                                        | Lease Type:                   | NN - tenant pays 50% R.E. taxes & building expenses |
| Present Rent:                 | \$142,526.02                               | Present Rent:                 | \$141,698.15                                        |
| Escalations:                  | 3% per annum through balance of lease term | Escalations:                  | 3% per annum through balance of lease term          |