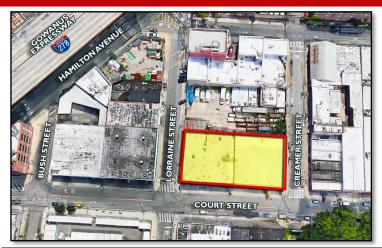

# 585 & 587 COURT STREET

BROOKLYN, NY 11231

PRIME 20,000 SF RED HOOK / CARROL GARDENS BLOCKFRONT ASSEMBLY

### **FEATURES:**

- 2 ADJACENT 10,000 SF PARCELS
- EACH FIREPROOF PARCEL BUILT WITH REINFORCED CONCRETE ON SLAB UNDER CONCRETE BLOCK & STEEL WITH A MONOLITHIC RUBBERIZED ROOF OVER REINFORCED CONCRETE & STEEL DECKING
- FULLY SPRINKLERED
- SEPARATE UTILITIES
- 2 BLOCKS FROM THE BQE/GOWANUS EXPRESSWAY
- JUST SOUTH OF HUGH L CAREY / BROOKLYN BATTERY TUNNEL
- SHORT WALK TO GG SUBWAYS AT THE SMITH—9TH STREET CARROL GARDENS STATION

#### PRIME 20,000 SF RED HOOK / CARROL GARDENS BLOCKFRONT ASSEMBLY

| 585 Court Street - Property I |                                            | 587 Court Street – Property 2 |                                                     |
|-------------------------------|--------------------------------------------|-------------------------------|-----------------------------------------------------|
| Present Use:                  | Warehouse                                  | Present Use:                  | Warehouse                                           |
| Block / Lot:                  | 486 / 6                                    | Block / Lot:                  | 486 / I                                             |
| Lot Size:                     | 10,000 SF                                  | Lot Size:                     | 10,000 SF                                           |
| Building:                     | 10,000 SF                                  | Building:                     | 10,000 SF                                           |
| Ceilings:                     | 24' High                                   | Ceilings:                     | 20' High                                            |
| Taxes:                        | \$59,447.00 per annum                      | Taxes:                        | \$36,918.00 per annum                               |
| Zone:                         | MI-I (Qualified Opportunity Zone)          | Zone:                         | MI-I (Qualified Opportunity Zone)                   |
| F.A.R:                        | I / 2.4 Facility                           | F.A.R:                        | I / 2.4 Facility                                    |
| Lease Abstract:               |                                            | Lease Abstract:               |                                                     |
| Lease Term:                   | 11/01/2015 – 10/31/2022                    | Lease Term:                   | 08/01/2015 - 07/31/2022                             |
| Lease Type:                   | NNN                                        | Lease Type:                   | NN - tenant pays 50% R.E. taxes & building expenses |
| Present Rent:                 | \$142,526.02                               | Present Rent:                 | \$141,698.15                                        |
| Escalations:                  | 3% per annum through balance of lease term | Escalations:                  | 3% per annum through balance of lease term          |