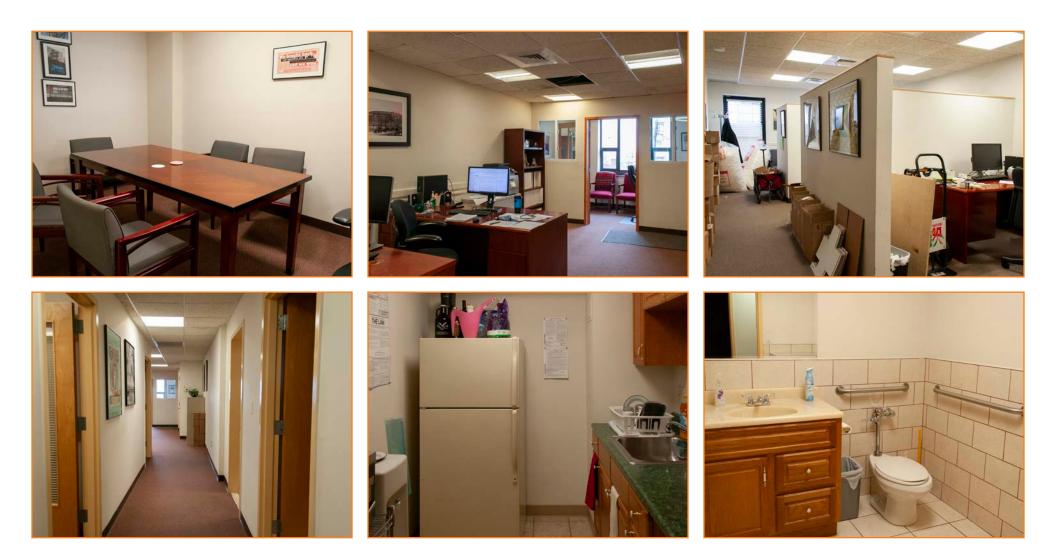

#### **FEATURES:**

- 1,800 Sq. Ft. Modern Offices
- Modern Finishes
- 2 ADA Bathrooms
- Private Offices .
- Conference Rooms
- Nearby Commuter Parking
- **Elevator Building**
- HVAC .