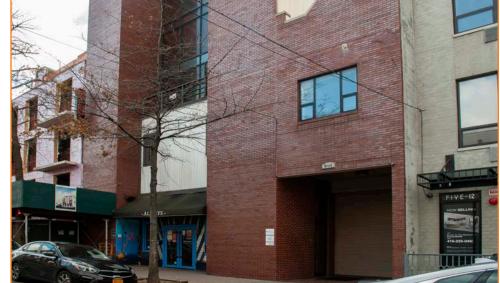

### **TURN-KEY MODERN LIC OFFICE SPACE** PRIME HUNTERS POINT LOCATION @ 77 TRAIN

#### 5-14 51<sup>st</sup> AVENUE, LONG ISLAND CITY, NY

| BLOCK: | 34 | LOT: | 30 | ZONING: | M1-4 /<br>R6B/ LIC |
|--------|----|------|----|---------|--------------------|

For Information About This Property Contact Exclusive Agents: