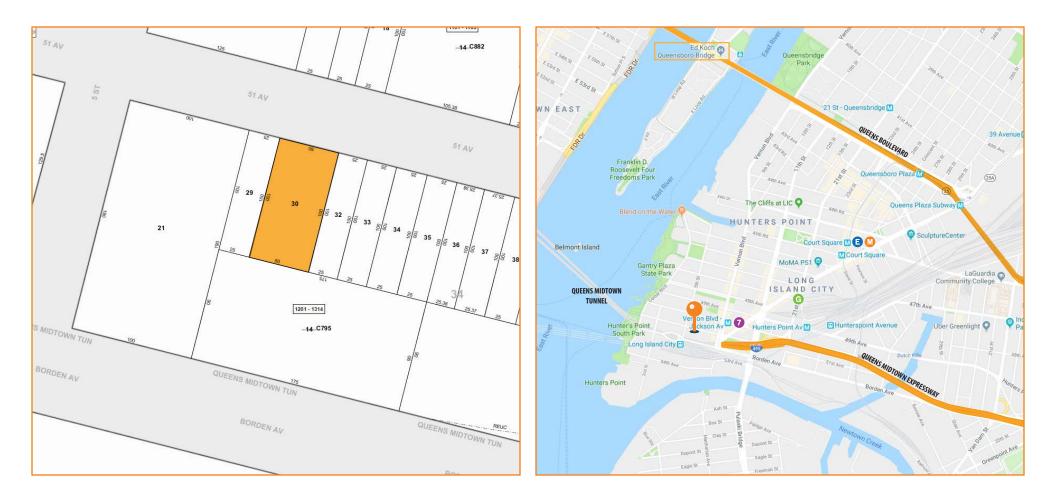

#### 5-14 51<sup>st</sup> AVENUE, LONG ISLAND CITY, NY

| BLOCK: | 34 | LOT: | 30 | ZONING: | M1-4 /<br>R6B/ LIC |
|--------|----|------|----|---------|--------------------|

For Information About This Property Contact Exclusive Agents: